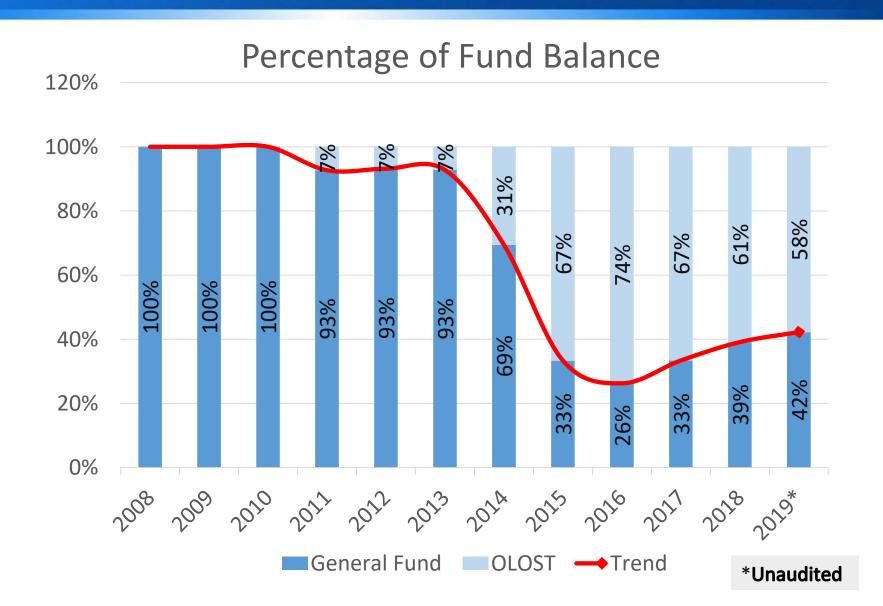

### Fund Balance History

## **Fund Balance History**

| FISCAL YEAR | GENERAL<br>FUND | OLOST<br>FUND | TOTAL      |
|-------------|-----------------|---------------|------------|
| 2008        | 102.11          | -             | 102.11     |
| 2009        | 94.86           | -             | 94.86      |
| 2010        | 89.73           | -             | 89.73      |
| 2011        | 79.84           | 6.30          | 86.14      |
| 2012        | 71.57           | 5.25          | 76.82      |
| 2013        | 68.73           | 5.35          | 74.08      |
| 2014*       | 38.33           | 16.88         | 55.21      |
| 2015        | 18.70           | 37.42         | 56.12      |
| 2016        | 14.31           | 40.23         | 54.54      |
| 2017        | 21.07           | 42.09         | 63.16      |
| 2018        | 26.52           | 41.32         | 67.84      |
| 2019        | 34.29           | 46.95         | 81.24 Est. |