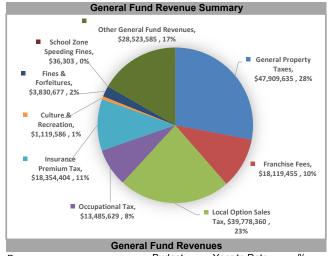

## Columbus Consolidated Government Monthly Financial Snapshot (Unaudited) FY2024 - May 2024

| Gen                         | eral Fund Reven | iues          |         |
|-----------------------------|-----------------|---------------|---------|
| Revenues                    | Budget          | Year-to Date  | %       |
| General Property Taxes      | \$46,756,900    | \$47,909,635  | 102.47% |
| Franchise Fees              | \$19,265,000    | \$18,119,455  | 94.05%  |
| Local Option Sales Tax      | \$43,400,000    | \$39,778,360  | 91.66%  |
| Occupational Tax            | \$15,550,000    | \$13,485,629  | 86.72%  |
| Insurance Premium Tax       | \$16,800,000    | \$18,354,404  | 109.25% |
| Culture & Recreation        | \$800,900       | \$1,119,586   | 139.79% |
| Fines & Forfeitures         | \$2,600,000     | \$3,830,677   | 147.33% |
| School Zone Speeding Fines  | \$0             | \$36,303      | N/A     |
| Other General Fund Revenues | \$26,350,566    | \$28,523,585  | 108.25% |
| Total Revenues              | \$171,523,366   | \$171,157,633 | 99.79%  |