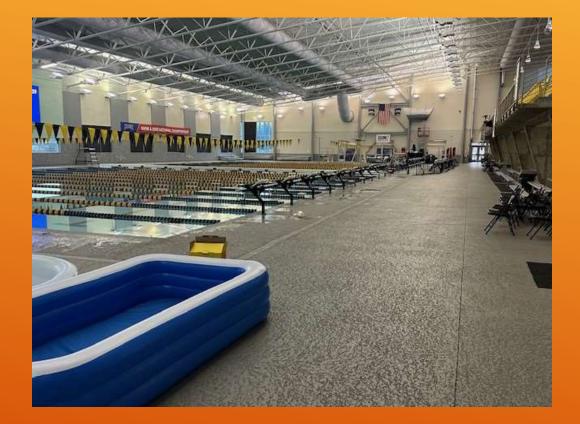

| 1             | \$45.00       |  |  |
| 2                                                                     | \$55.00                      | 2             | \$75.00       |  |  |
| 3                                                                     | \$75.00                      | 3             | \$95.00       |  |  |
| 4                                                                     | \$90.00                      | 4             | \$115.00      |  |  |
| 5                                                                     | \$105.00                     | 5             | \$120.00      |  |  |
| *Customers will be asked for proof of residency via Driver's License* |                              |               |               |  |  |

## **Columbus Aquatic Center**





#### **Columbus Aquatic Center**



#### Hours of Operation Sunday 1pm–6pm Monday–Saturday 6am–8pm Fees/Rates Non-resident 12-17: \$6.00 Non-resident Adult: \$10.00 Non-resident Senior: \$6.00 Non-resident Under 12: \$4.00 Resident-Adult: \$5.00 Resident 12-17: \$3.00 Resident 12-17: \$3.00

Citizen's Services Center Splash Pad Ribbon Cutting June 3, 2025

#### Hours of Operation 9am – 7pm daily



#### Carver Park Splash Pad

#### Hours of Operation 9am – 7pm daily



# **QUESTIONS?**