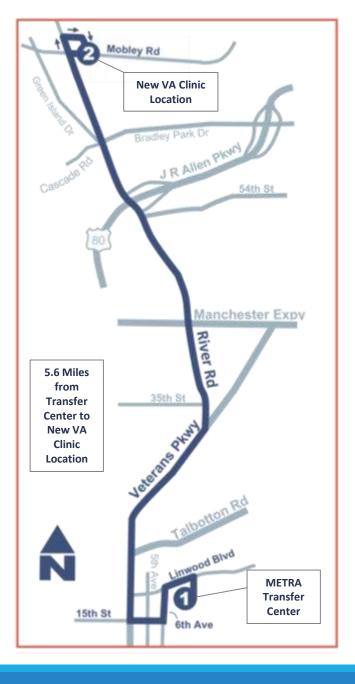

## **Quick Overview**

The new VA Clinic will be located at 6910 River Rd. (near the Mobley Rd. intersection).

METRA will be providing a demand response service from its Transfer Center (located at 814 Linwood Blvd.) to the new VA Clinic location.