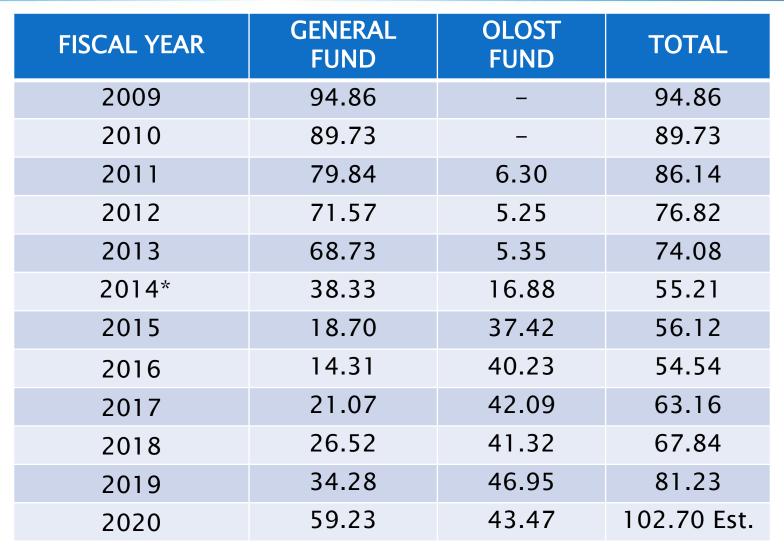

#### FY20 Fund Balance – Estimated\*

**GENERAL FUND** 

59.23 days

OLOST – Public Safety

41.54 days

OLOST – Infrastructure

1.93 days

TOTAL\*

102.70 days

<sup>\*</sup>Subject to change. FY20 audit is not complete.