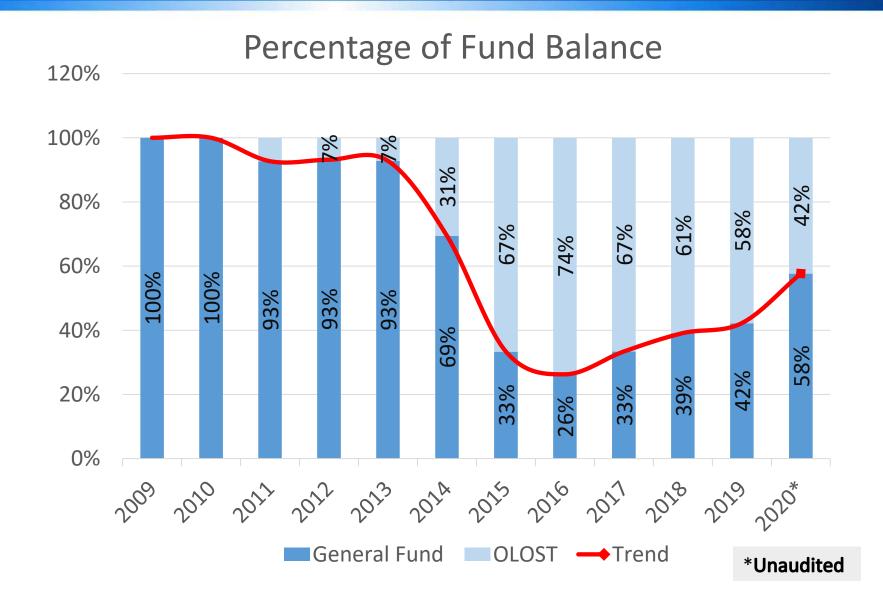

### **Fund Balance History**

<sup>\*</sup>Change in Reserve Reporting per GASB

### **Fund Balance History**