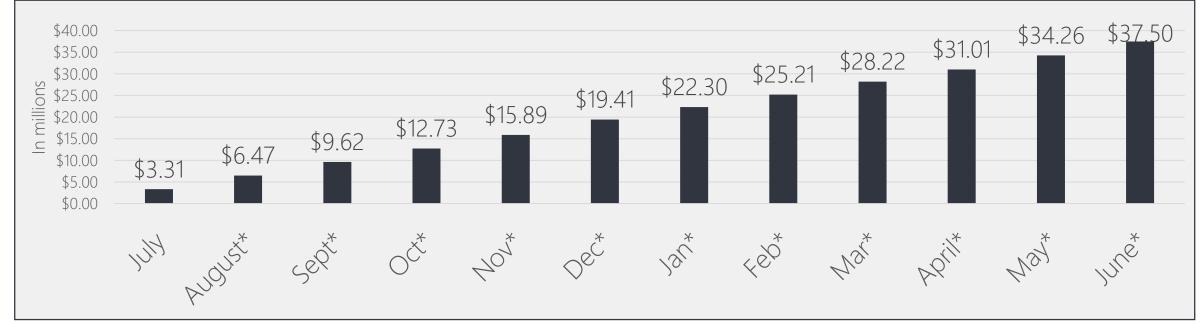

#### FY21 OTHER LOCAL OPTION SALES TAX FUND REVENUE SUMMARY

\*Projected if collections are the same as last year (excludes investment income)