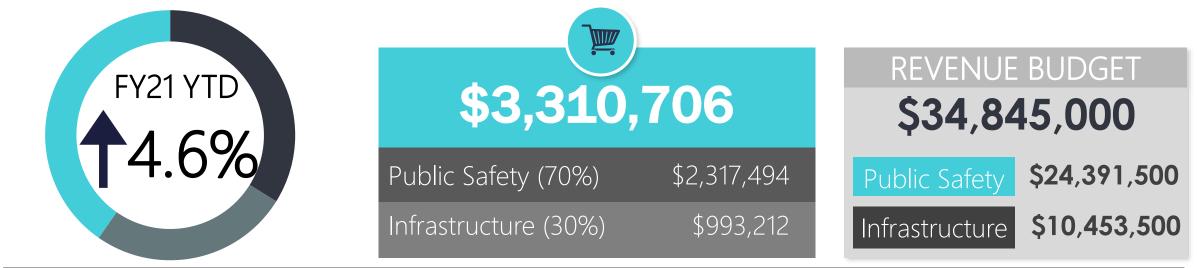

#### JULY 2020 SALES TAX SUMMARY

Received approx. \$3.31 million in OLOST and approx. \$3.31 million in LOST revenue for July 2020.

➤ July 2020 up approx. 4.6% when compared to July 2019 (increase of approx. \$147k over FY20).