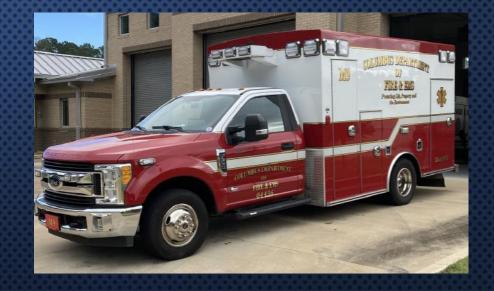

### FIRE/EMS IMMEDIATE SUPPORT

- 9/14 AGENDA:
  - 6 Ambulances \$2,009,517 ARP

 PURCHASE OF PROPERTY ADJACENT TO STATION #8 - \$120,960 – OLOST PUBLIC SAFETY RESERVES

• AMBULANCES = \$2,100,000

(AUTHORIZATION TO PURCHASE - 9/14)

- COMMUNITY SAFEGUARD PROGRAMS TO INCLUDE CURE VIOLENCE, SUMMER YOUTH AND YOUTH DEVELOPMENT PROGRAMS, AND CAMERAS = \$1,000,000 (PROCUREMENT PROCESS FOR CAMERAS)
- BROADBAND/CYBER SECURITY UPGRADES PHASE 1 = \$3,000,000 (PROCUREMENT PROCESS)