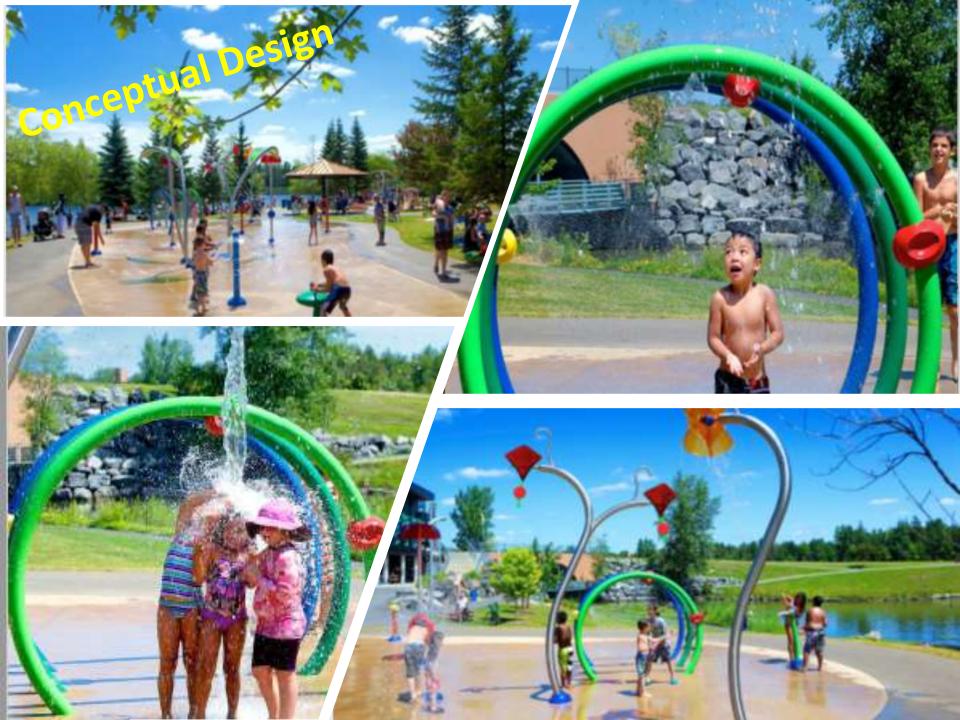

## **Future Outdoor Pool Operations**

Outdoor Pools are being replaced with SPLOST funding

- Psalmond Road Pool
- Rigdon Park Pool
- Shirley Winston Pool

### **SPLOST Funding**

- City did not start receiving funding until May 2022
- To date we have completed:
  - Selection of the Request For Proposal (RFP) Phase
  - Public Input Phase
  - Design phase

#### Overall Aquatics Plan