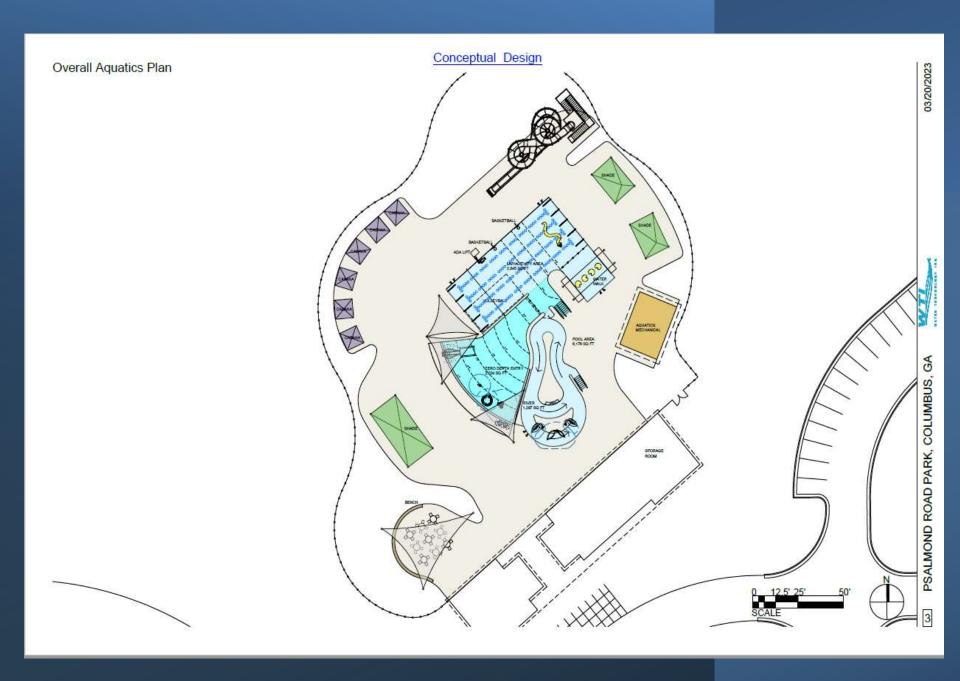

## **Future Outdoor Pool Operations**

Outdoor Pools are being replaced with SPLOST funding

- Psalmond Road Pool
- Rigdon Park Pool
- Shirley Winston Pool

### **SPLOST Funding**

- City did not start receiving funding until May 2022
- To date we have completed:
  - Selection of the Request For Proposal (RFP) Phase
  - Public Input Phase
  - Design phase

#### Overall Aquatics Plan