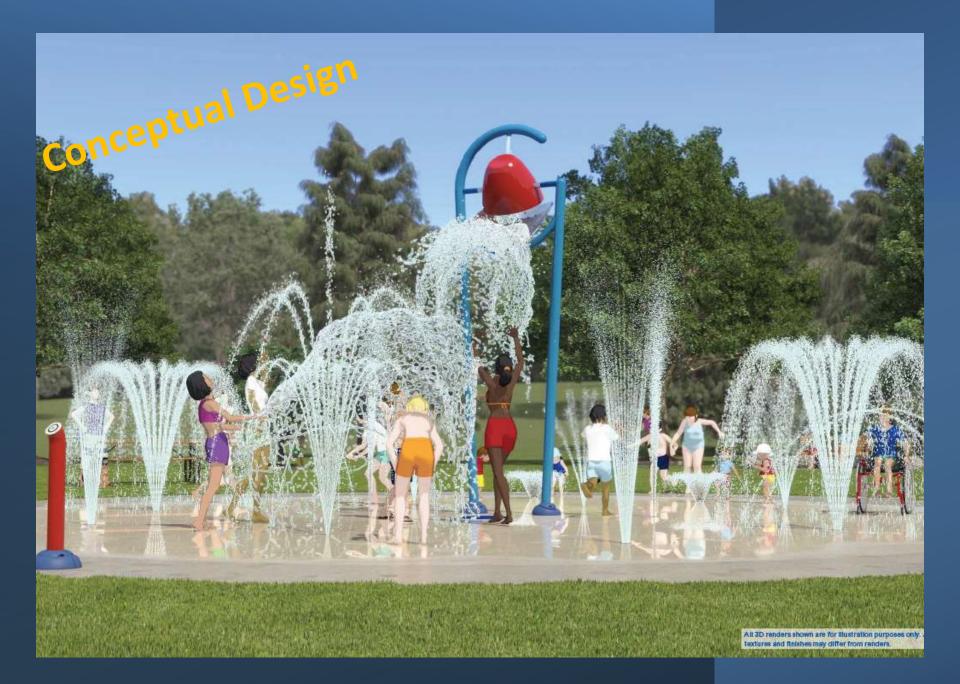

## **Future Outdoor Pool Operations**

Outdoor Pools are being replaced with SPLOST funding

- Psalmond Road Pool
- Rigdon Park Pool
- Shirley Winston Pool

### **SPLOST Funding**

- City did not start receiving funding until May 2022
- To date we have completed:
  - Selection of the Request For Proposal (RFP) Phase
  - Public Input Phase
  - Design phase