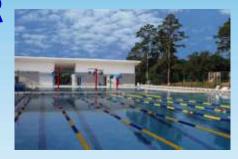

y                                     | Benning Hills                     | By Recreation Center           |  |  |  |  |  |  |



(3)

# **CURRENT AQUATIC FACILITIES**

| Location        | Date Opened    | Cost         |  |
|-----------------|----------------|--------------|--|
| Psalmond Road   | 2002           | \$1,909,722  |  |
| Rigdon Park     | 2002           | \$1,915,996  |  |
| Shirley Winston | 2002           | \$1,935,393  |  |
| Double Churches | Remodeled 2010 | \$2,210,000  |  |
| Aquatic Center  | 2013           | \$10,600,000 |  |



## Summer 2023

Double Churches Pool will open Saturday,
May 27

Psalmond Road, Rigdon Road, Shirley Winston will tentatively reopen May 2024

### **POOLS OPEN THIS SUMMER**

### **SUMMER POOL OPERATING HOURS**

\*\*\*\*OPEN MAY 26 - JULY 30



| Pool Facility   | Monday            | Tuesday           | Wednesday          | Thursday           | Friday             | Saturday           | Sunday             |
|-----------------|-------------------|-------------------|--------------------|--------------------|--------------------|--------------------|--------------------|
|                 |                   |                   |                    |                    |                    |                    |                    |
| Double Churches | Closed            | Closed            | 12:00PM-<br>6:00PM | 12:00PM-<br>6:00PM | 12:00PM<br>-6:00PM | 11:00AM-<br>7:00PM | 11:00AM-<br>7:00PM |
| Aquatic Center  | 6:00AM-<br>8:00PM | 6:00AM-<br>8:00PM | 6:00AM-<br>8:00PM  | 6:00AM-<br>8:00PM  | 6:00AM-<br>8:00PM  | 10:00AM-<br>3:0