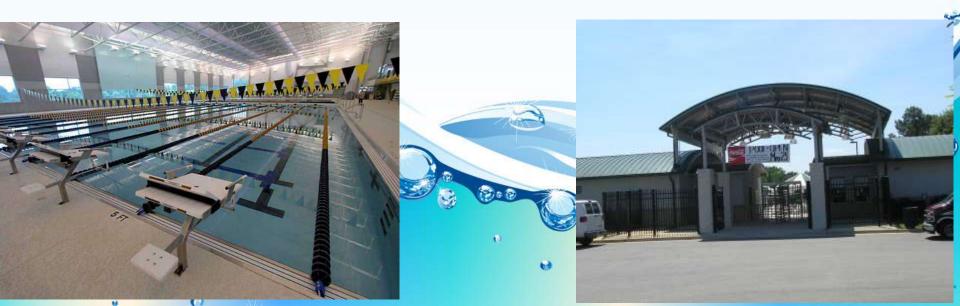

# **CURRENT AQUATIC FACILITIES**

| Location        | Date Opened    | Cost         |  |
|-----------------|----------------|--------------|--|
| Psalmond Road   | 2002           | \$1,909,722  |  |
| Rigdon Park     | 2002           | \$1,915,996  |  |
| Shirley Winston | 2002           | \$1,935,393  |  |
| Double Churches | Remodeled 2010 | \$2,210,000  |  |
| Aquatic Center  | 2013           | \$10,600,000 |  |

#### Overall Aquatics Plan