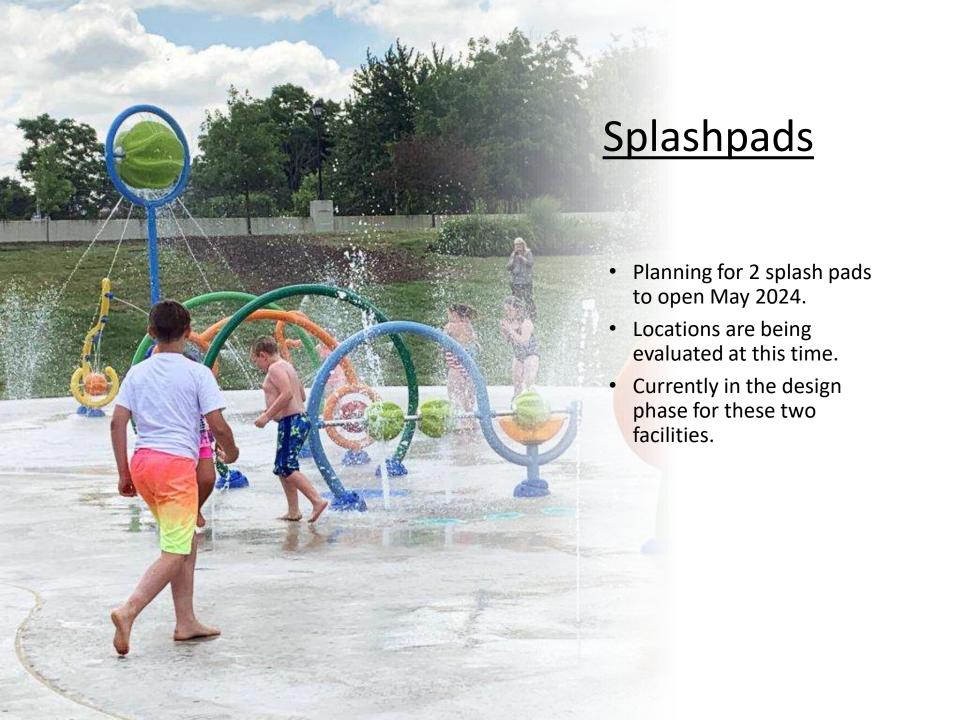

## **Future Outdoor Pool Operations**

Outdoor Pools are being replaced with SPLOST funding

- Psalmond Road Pool
- Rigdon Park Pool
- Shirley Winston Pool

### **SPLOST Funding**

- City did not start receiving funding until May 2022
- To date we have completed:
  - Selection of the Request For Proposal (RFP) Phase
  - Public Input Phase
  - Design phase