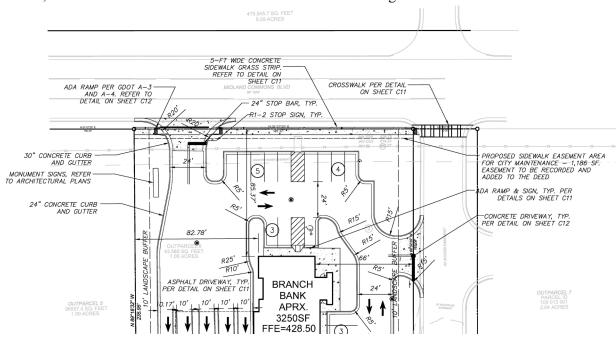

## Ms. Newman:

The proposed memorandum is to request a sidewalk easement for the proposed 5-ft concrete sidewalk to be installed along Midland Commons Boulevard. The sidewalk is being placed 3.5-ft behind the existing curb line to align with the existing asphalt sidewalk along the gas station/Arby's property. The placement of the sidewalk at this location is best for the site to align the ADA ramps and crosswalks, please refer to the below layout. As a result, the project will require a sidewalk easement of 1,186 SF to give to the city for future maintenance. The below easement area has been recorded per a survey completed by Strozier Services, LLC dated 6-19-23 and record on 6-21-23 in Book167 Page223