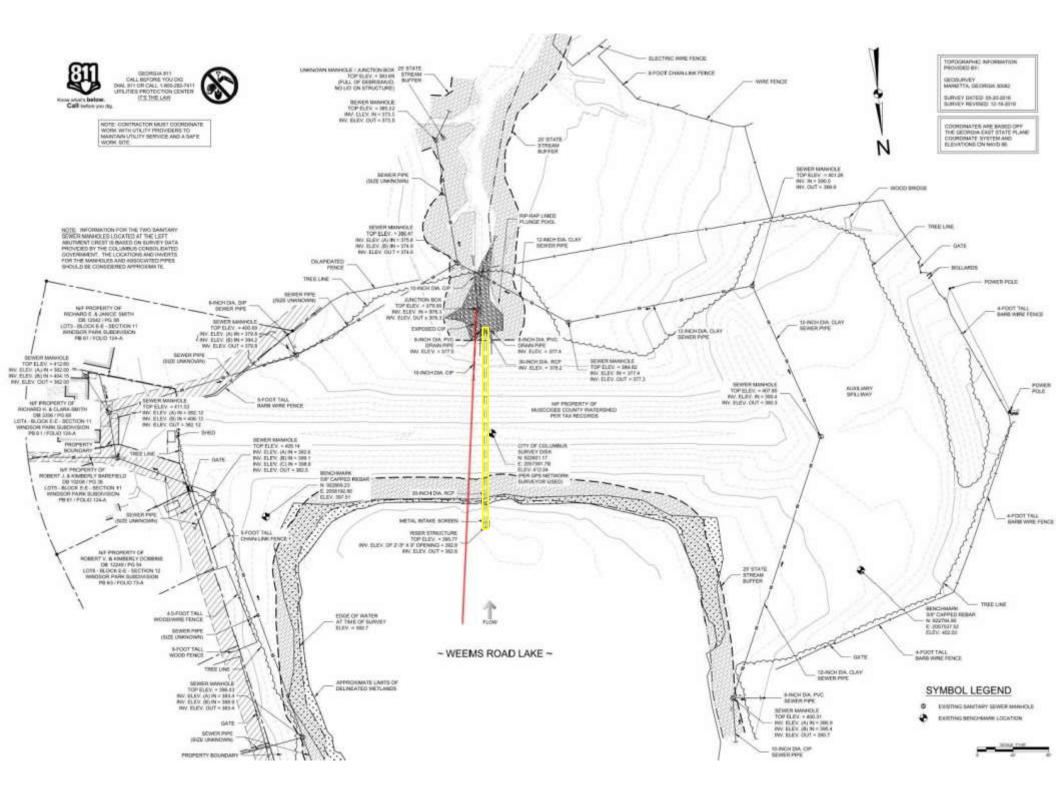

# Bull Creek Dam No. 14

# Bull Creek Dam No. 12

Bull Creek Dam No. 12 Bull Creek Dam No. 14 Rehabilitation & Repair

J. Tyler Coats, PE / April 12, 2022

Build Better. Together.