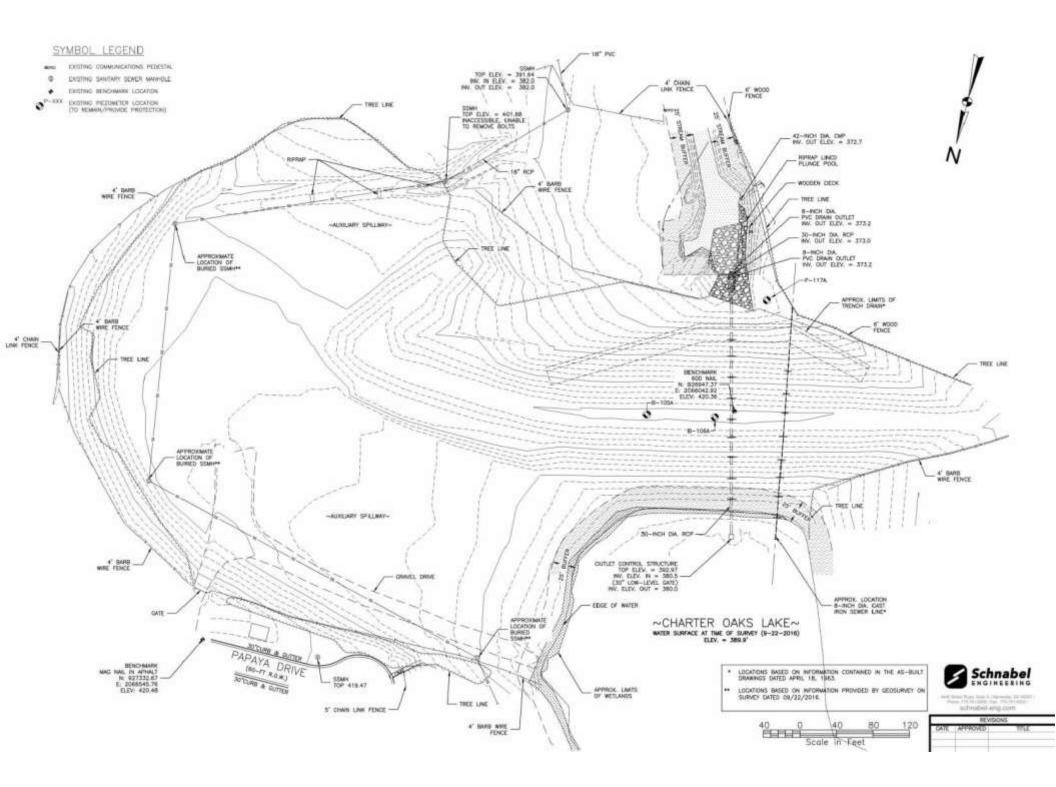

# Bull Creek Dam No. 12

Bull Creek Dam No. 12 Bull Creek Dam No. 14 Rehabilitation & Repair

J. Tyler Coats, PE / April 12, 2022

Build Better. Together.