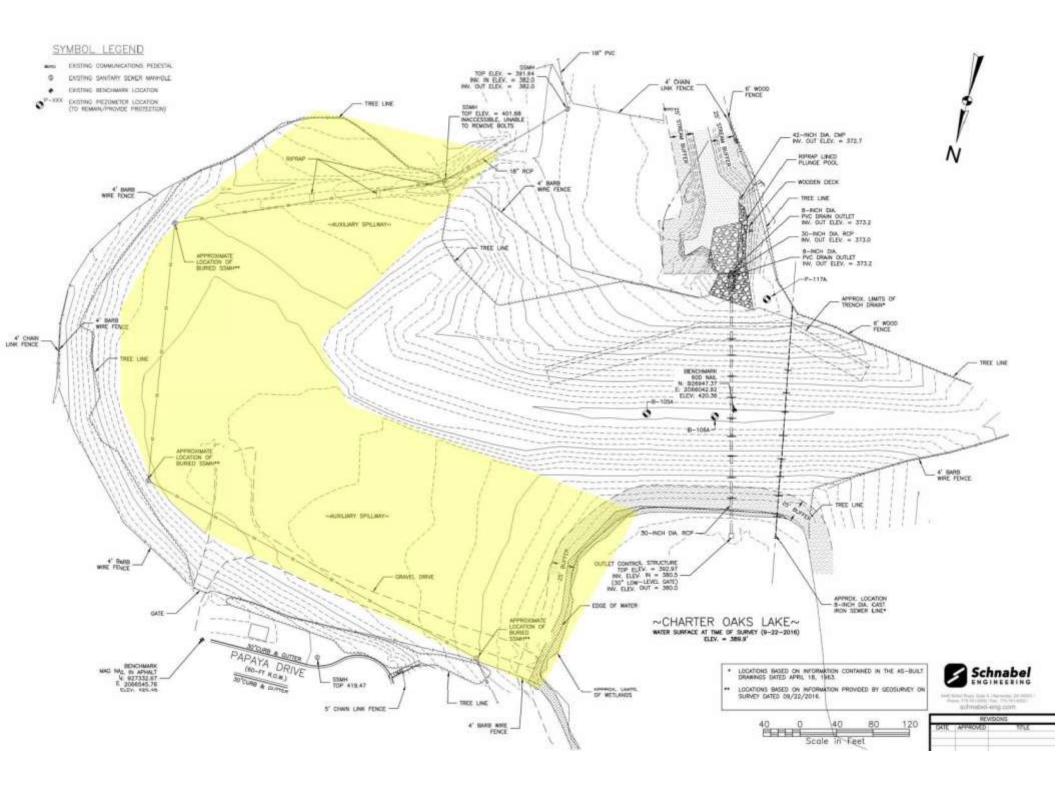

# Bull Creek Dam No. 12

Bull Creek Dam No. 12 Bull Creek Dam No. 14 Rehabilitation & Repair

J. Tyler Coats, PE / April 12, 2022

Build Better. Together.