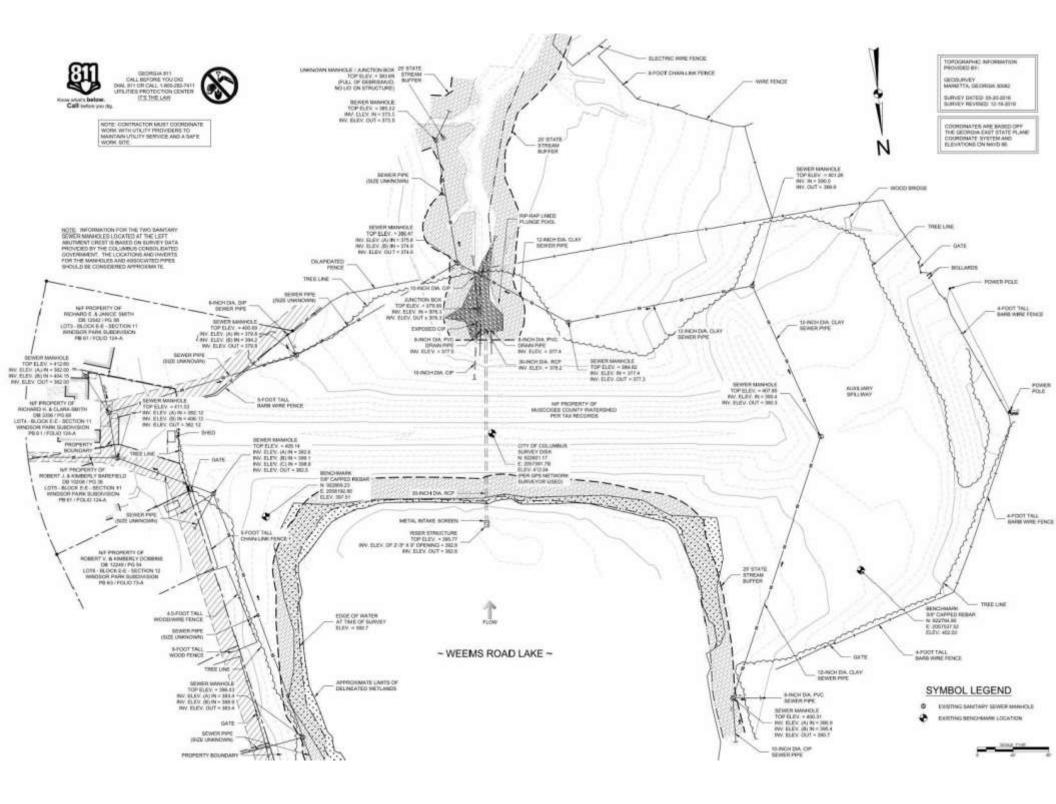

develop works of improvement for soil conservation and flood prevention
  - More than 11,800 flood control dams have been constructed in the U.S. since 1948
- Small Watershed Rehabilitation Amendments of 2000 (Section 313, Public Law 106-472)
  - Amends PL 83-566 "Watershed Protection & Flood Prevention Act" to add authority for rehabilitation



#### Watershed Dams in Georgia

- 357 dams have been constructed under the USDA-NRCS flood control program since 1957
- Many are reaching the end of their planned design lives
- Due to hazards in the dam failure zones, many dams do not meet current state and federal dam safety standards





#### Watershed Dams in Muscogee County





## Bull Creek Dam No. 12 Inundation Map





## Bull Creek Dam No. 14 Inundation Map



# Bull Creek Dam No. 14































# Bull Creek Dam No. 12































Bull Creek Dam No. 12 Bull Creek Dam No. 14 Rehabilitation & Repair

J. Tyler Coats, PE / April 12, 2022









Build Better. Together.