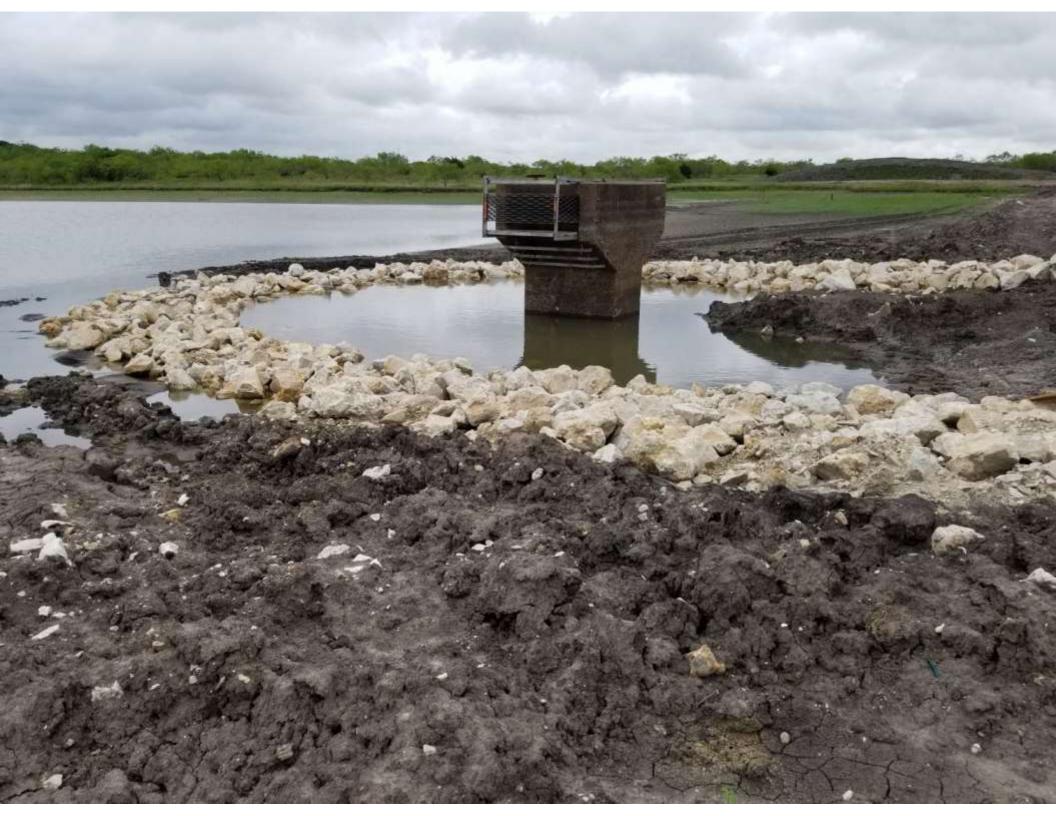

# Bull Creek Dam No. 12

Bull Creek Dam No. 12 Bull Creek Dam No. 14 Rehabilitation & Repair

J. Tyler Coats, PE / April 12, 2022

Build Better. Together.