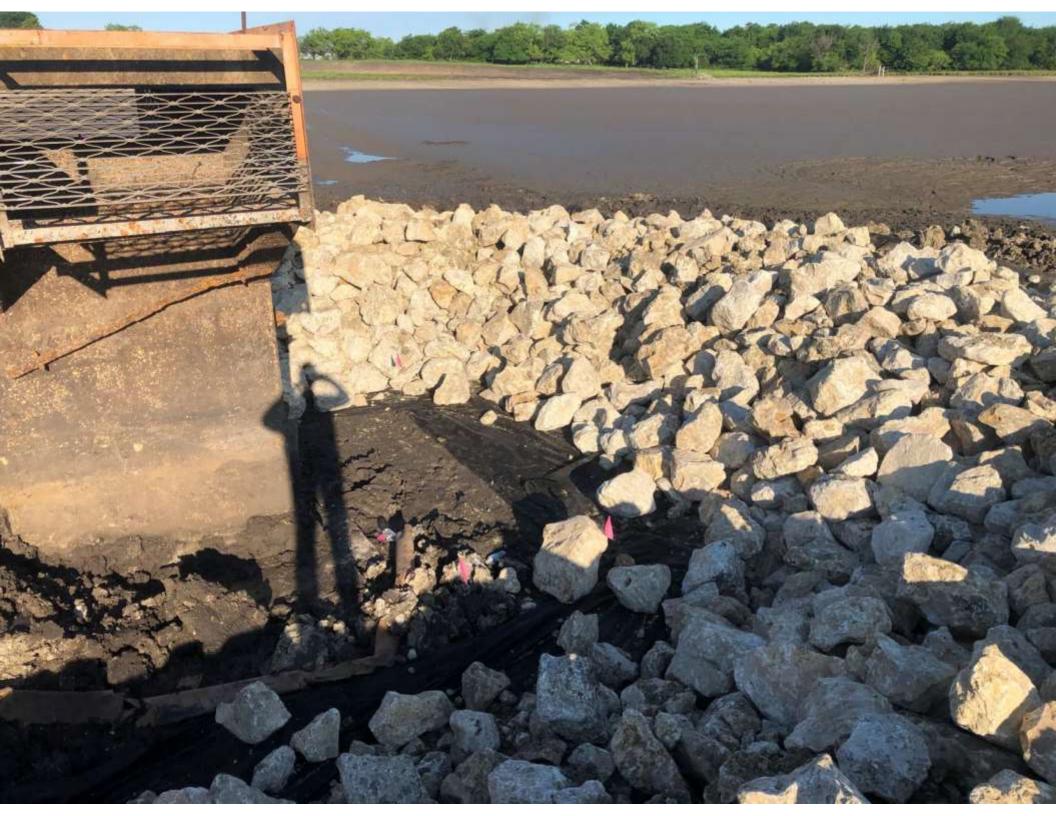

# Bull Creek Dam No. 12

Bull Creek Dam No. 12 Bull Creek Dam No. 14 Rehabilitation & Repair

J. Tyler Coats, PE / April 12, 2022

Build Better. Together.