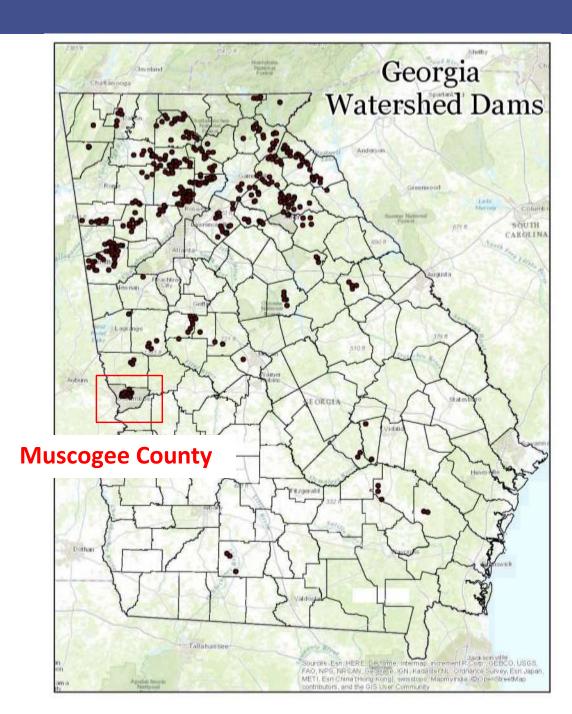

#### Watershed Dams in Georgia

- 357 dams have been constructed under the USDA-NRCS flood control program since 1957
- Many are reaching the end of their planned design lives
- Due to hazards in the dam failure zones, many dams do not meet current state and federal dam safety standards

#### Watershed Dams in Muscogee County