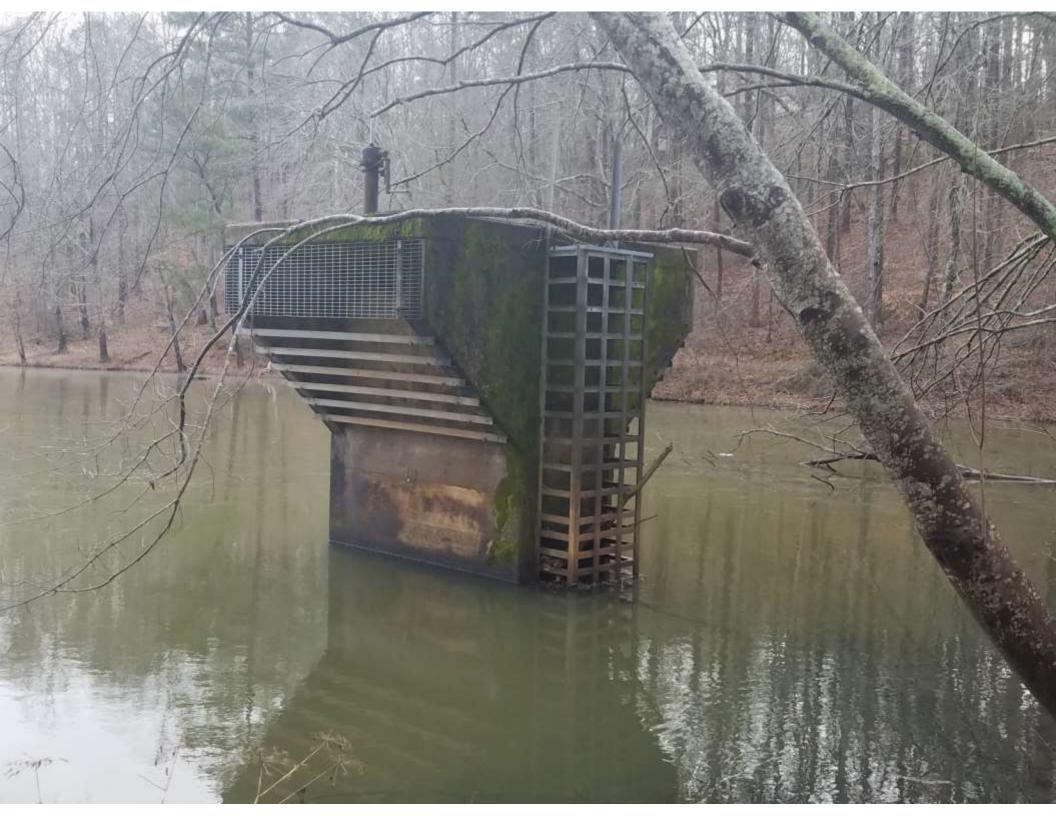

# Bull Creek Dam No. 14

# Bull Creek Dam No. 12

Bull Creek Dam No. 12 Bull Creek Dam No. 14 Rehabilitation & Repair

J. Tyler Coats, PE / April 12, 2022

Build Better. Together.