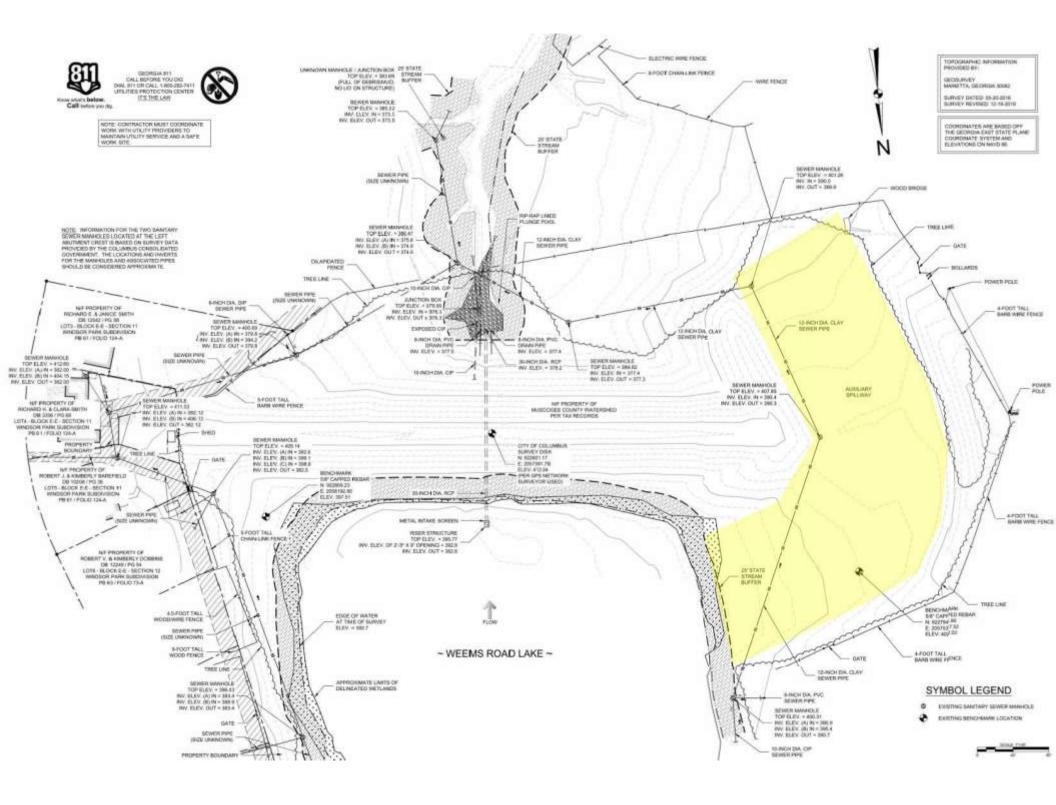

elop works of improvement for soil conservation and flood prevention
  - More than 11,800 flood control dams have been constructed in the U.S. since 1948
- Small Watershed Rehabilitation Amendments of 2000 (Section 313, Public Law 106-472)
  - Amends PL 83-566 "Watershed Protection & Flood Prevention Act" to add authority for rehabilitation



#### Watershed Dams in Georgia

- 357 dams have been constructed under the USDA-NRCS flood control program since 1957
- Many are reaching the end of their planned design lives
- Due to hazards in the dam failure zones, many dams do not meet current state and federal dam safety standards





#### Watershed Dams in Muscogee County





## Bull Creek Dam No. 12 Inundation Map





## Bull Creek Dam No. 14 Inundation Map



# Bull Creek Dam No. 14































# Bull Creek Dam No. 12































Bull Creek Dam No. 12 Bull Creek Dam No. 14 Rehabilitation & Repair

J. Tyler Coats, PE / April 12, 2022









Build Better. Together.