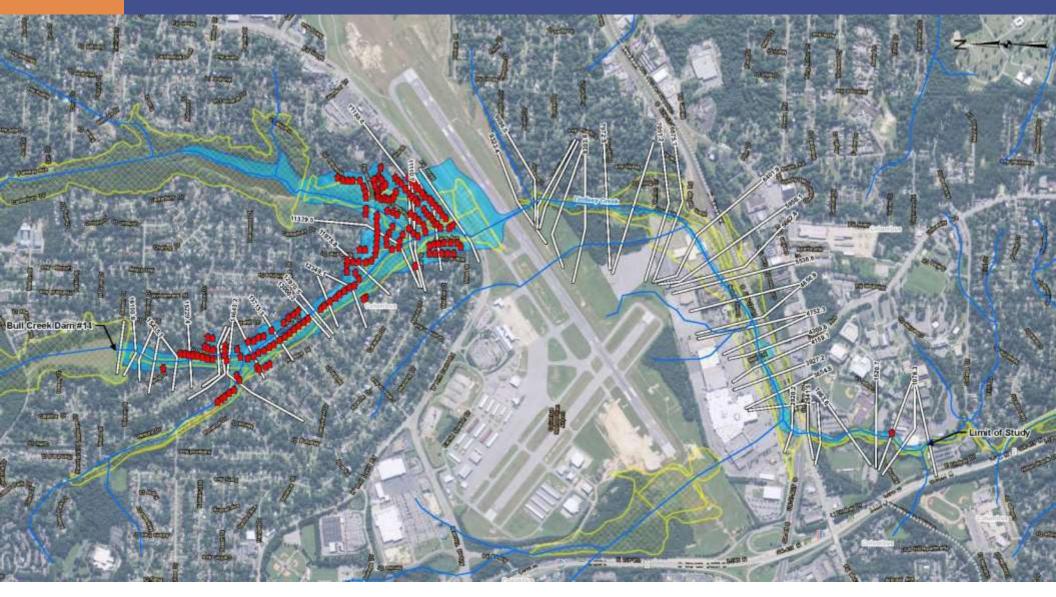

authorized the SCS/NRCS to develop works of improvement for soil conservation and flood prevention
  - More than 11,800 flood control dams have been constructed in the U.S. since 1948
- Small Watershed Rehabilitation Amendments of 2000 (Section 313, Public Law 106-472)
  - Amends PL 83-566 "Watershed Protection & Flood Prevention Act" to add authority for rehabilitation



#### Watershed Dams in Georgia

- 357 dams have been constructed under the USDA-NRCS flood control program since 1957
- Many are reaching the end of their planned design lives
- Due to hazards in the dam failure zones, many dams do not meet current state and federal dam safety standards





#### Watershed Dams in Muscogee County





## Bull Creek Dam No. 12 Inundation Map





## Bull Creek Dam No. 14 Inundation Map



# Bull Creek Dam No. 14































# Bull Creek Dam No. 12































Bull Creek Dam No. 12 Bull Creek Dam No. 14 Rehabilitation & Repair

J. Tyler Coats, PE / April 12, 2022









Build Better. Together.