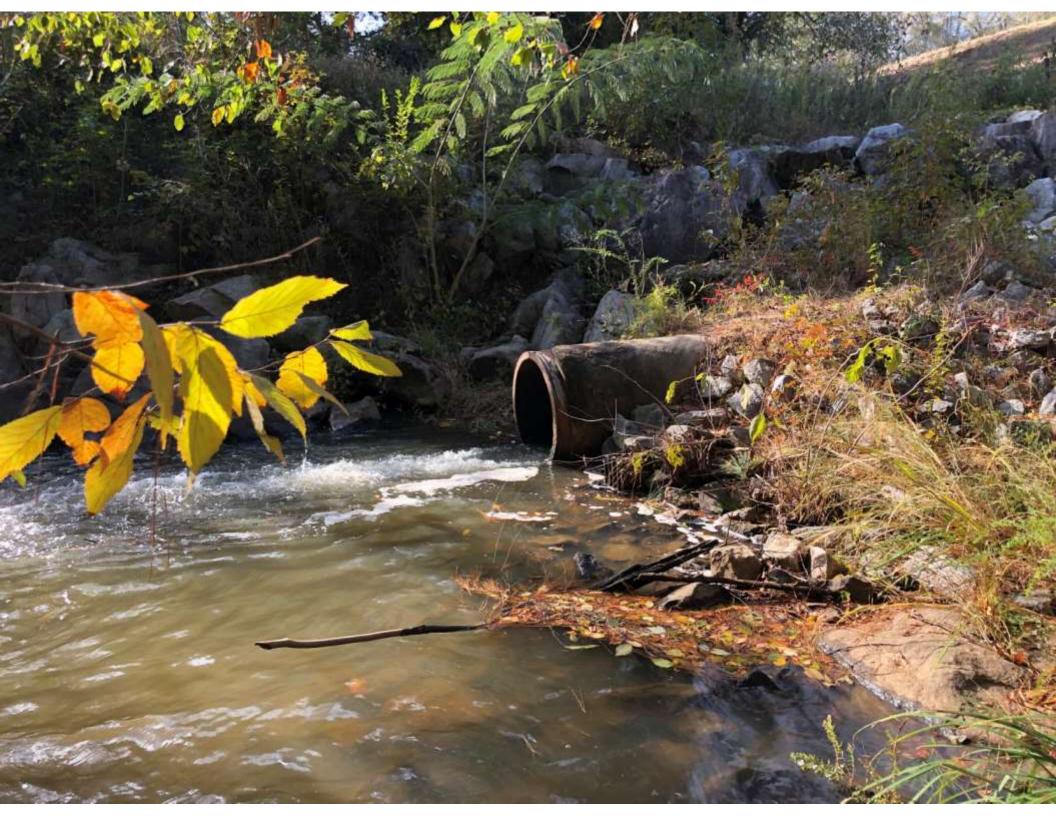

# Bull Creek Dam No. 14

# Bull Creek Dam No. 12

Bull Creek Dam No. 12 Bull Creek Dam No. 14 Rehabilitation & Repair

J. Tyler Coats, PE / April 12, 2022

Build Better. Together.