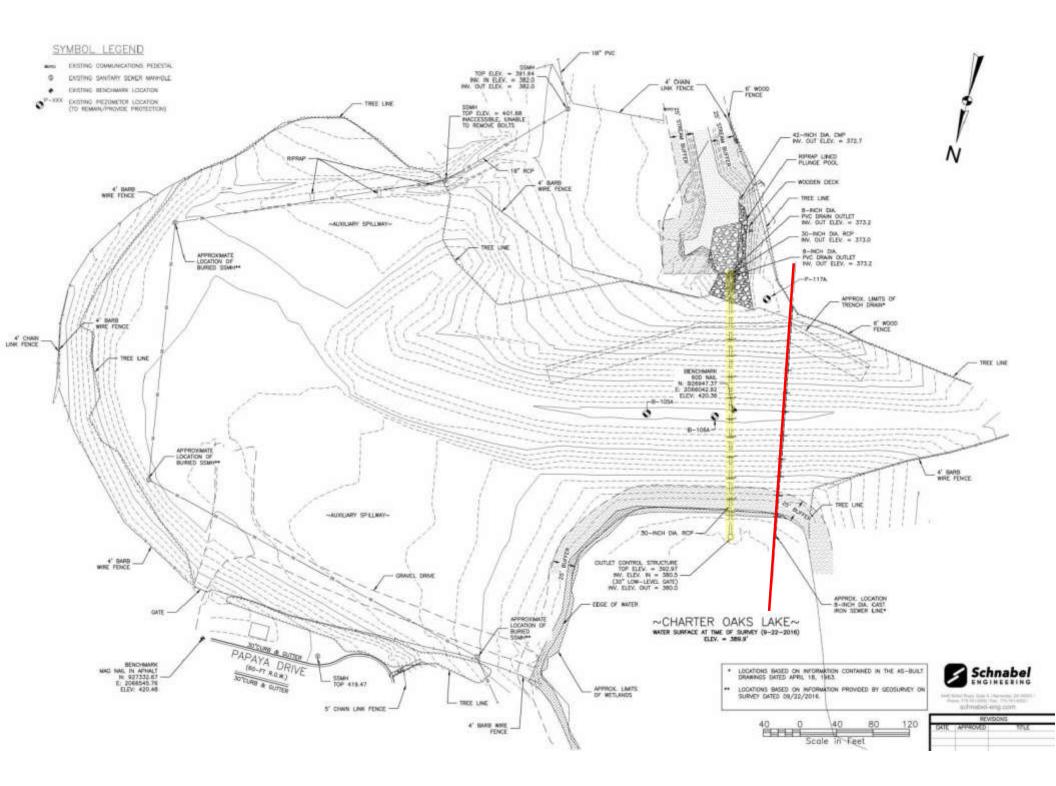

# Bull Creek Dam No. 14

# Bull Creek Dam No. 12

Bull Creek Dam No. 12 Bull Creek Dam No. 14 Rehabilitation & Repair

J. Tyler Coats, PE / April 12, 2022

Build Better. Together.