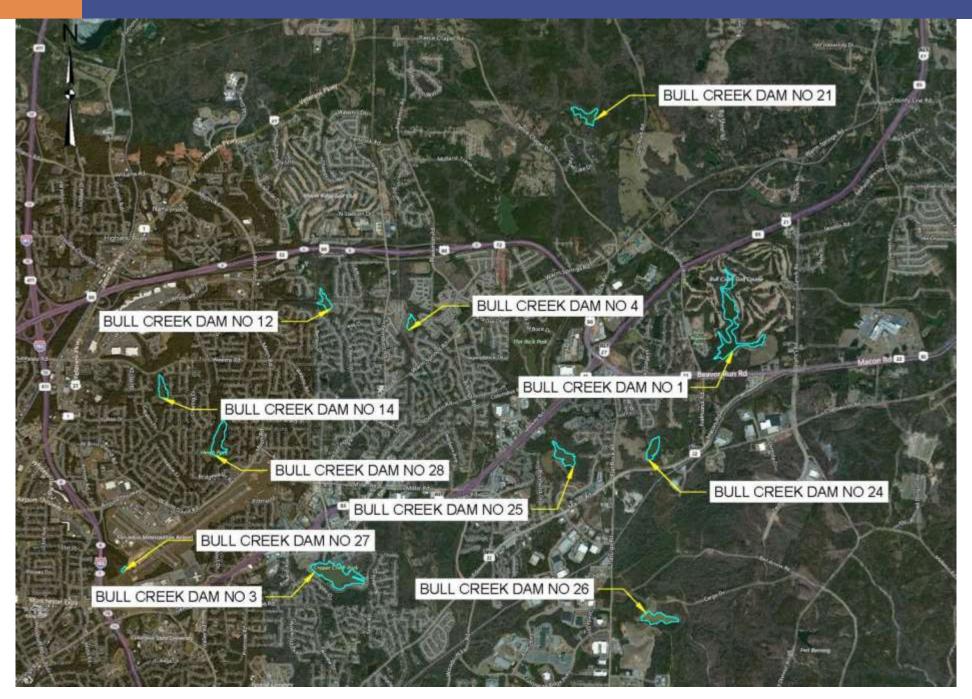

at are nearing the end of their design lives
- Watershed Protection & Flood Prevention Act authorized the SCS/NRCS to develop works of improvement for soil conservation and flood prevention
  - More than 11,800 flood control dams have been constructed in the U.S. since 1948
- Small Watershed Rehabilitation Amendments of 2000 (Section 313, Public Law 106-472)
  - Amends PL 83-566 "Watershed Protection & Flood Prevention Act" to add authority for rehabilitation



#### Watershed Dams in Georgia

- 357 dams have been constructed under the USDA-NRCS flood control program since 1957
- Many are reaching the end of their planned design lives
- Due to hazards in the dam failure zones, many dams do not meet current state and federal dam safety standards





#### Watershed Dams in Muscogee County





## Bull Creek Dam No. 12 Inundation Map





## Bull Creek Dam No. 14 Inundation Map



# Bull Creek Dam No. 14































# Bull Creek Dam No. 12































Bull Creek Dam No. 12 Bull Creek Dam No. 14 Rehabilitation & Repair

J. Tyler Coats, PE / April 12, 2022









Build Better. Together.