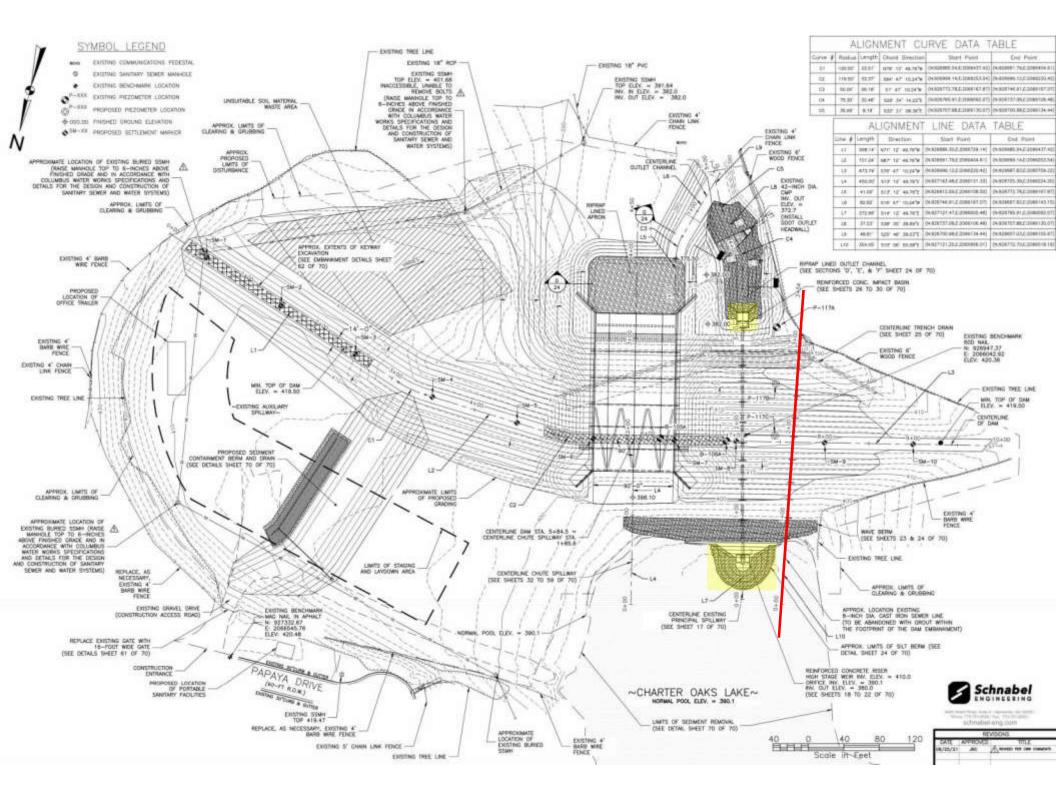

# Bull Creek Dam No. 14

# Bull Creek Dam No. 12

Bull Creek Dam No. 12 Bull Creek Dam No. 14 Rehabilitation & Repair

J. Tyler Coats, PE / April 12, 2022

Build Better. Together.