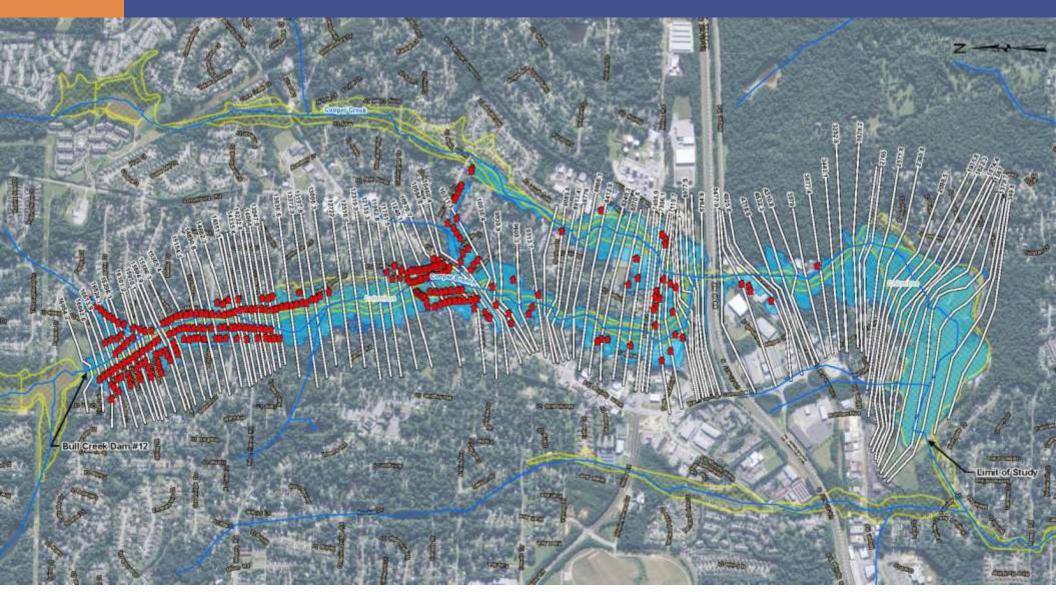

## Bull Creek Dam No. 12 Inundation Map

## Bull Creek Dam No. 14 Inundation Map