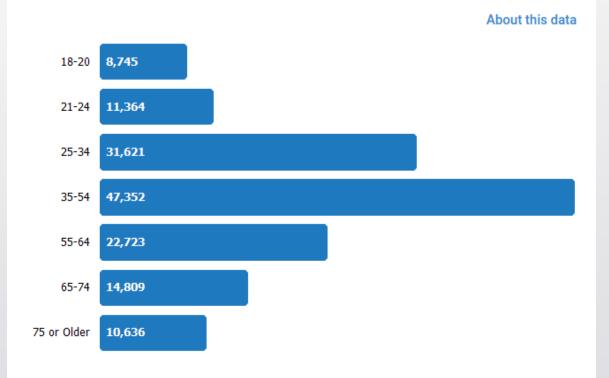

#### 0 OLD GUARD ROAD REZN – 11-21-2154

by: Banana Bay, LLC



#### CURRENT ZONING – RE1



D C

Page Scrantom

### FUTURE LAND USE – MIXED USE





#### 

#### PROPOSED ZONING AND USE – SMFR-4



PS Page Scrantom

## RENDERING AND FLOOR PLANS









## 55+ AGE FOCUSED DEVELOPMENT

- Fills important hole in Columbus housing market
- Single-family residences with dedicated yard space
- Amenities targeting seniors
- Limited school impact
- Major tax increase

#### Population of Adults by Age Group



S Page Scrantom

# TRAFFIC CONCERNS

- Seniors drive 35% less on average
- Residents less likely to drive during peak traffic times
- Unlikely to be involved in school drop-off/pick-up
- No change to traffic system classification
- Minimal impact on left turn lane





#### TRAFFIC VIDEO