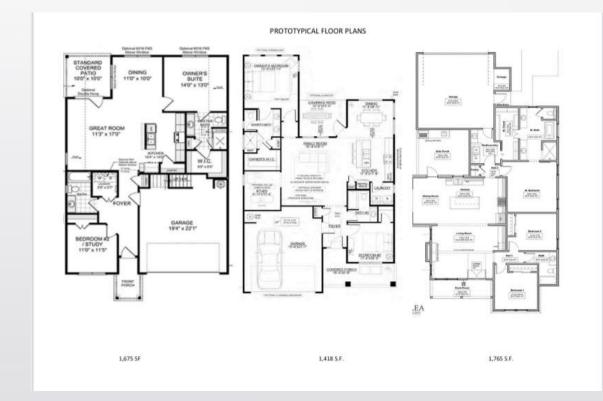

#### 0 OLD GUARD ROAD REZN – 11-21-2154

by: Banana Bay, LLC



#### CURRENT ZONING – RE1



D C

Page Scrantom

### FUTURE LAND USE – MIXED USE





#### 

#### PROPOSED ZONING AND USE – SMFR-4



PS Page Scrantom

## RENDERING AND FLOOR PLANS









## 55+ AGE FOCUSED DEVELOPMENT

- Fills important hole in Columbus housing market
- Single-family residences with dedicated yard space
- Amenities targeting seniors
- Limited school impact
- Major tax increase

#### Population of Adults by Age Group



S Page Scrantom

# TRAFFIC CONCERNS

- Seniors drive 35% less on average
- Residents less likely to drive during peak traffic times
- Unlikely to be involved in school drop-off/pick-up
- No change to traffic system classification
- Minimal impact on left turn lane





#### TRAFFIC VIDEO