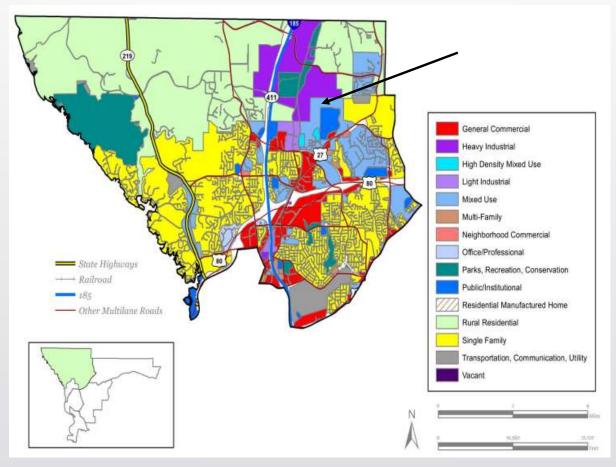

#### 0 OLD GUARD ROAD REZN – 11-21-2154

by: Banana Bay, LLC



#### CURRENT ZONING – RE1



D C

Page Scrantom

### FUTURE LAND USE – MIXED USE





#### 

#### PROPOSED ZONING AND USE – SMFR-4



PS Page Scrantom

## RENDERING AND FLOOR PLANS









## 55+ AGE FOCUSED DEVELOPMENT

- Fills important hole in Columbus housing market
- Single-family residences with dedicated yard space
- Amenities targeting seniors
- Limited school impact
- Major tax increase

#### Population of Adults by Age Group



S Page Scrantom

# TRAFFIC CONCERNS

- Seniors drive 35% less on average
- Residents less likely to drive during peak traffic times
- Unlikely to be involved in school drop-off/pick-up
- No change to traffic system classification
- Minimal impact on left turn lane





#### TRAFFIC VIDEO