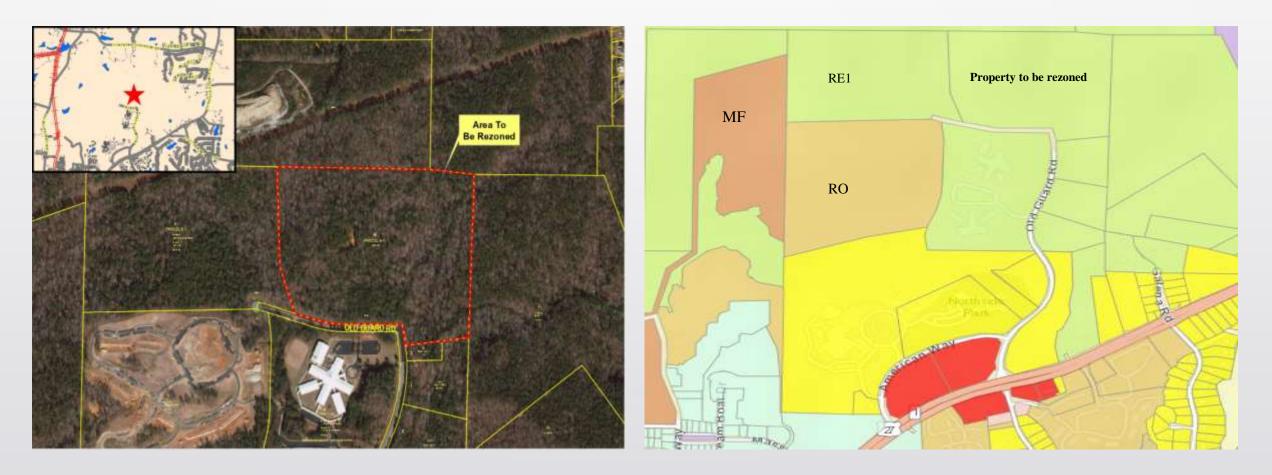

#### 0 OLD GUARD ROAD REZN – 11-21-2154

by: Banana Bay, LLC

#### CURRENT ZONING – RE1

D C

Page Scrantom

### FUTURE LAND USE – MIXED USE