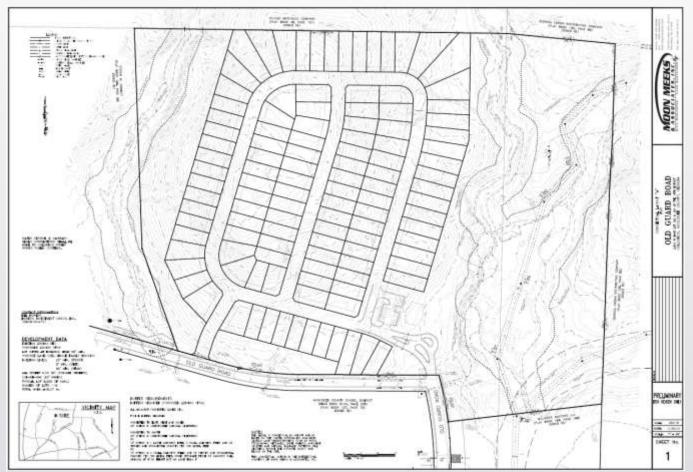

#### 0 OLD GUARD ROAD REZN – 11-21-2154

by: Banana Bay, LLC



#### CURRENT ZONING – RE1



D C

Page Scrantom

### FUTURE LAND USE – MIXED USE





#### 

#### PROPOSED ZONING AND USE – SMFR-4



PS Page Scrantom

## RENDERING AND FLOOR PLANS









## 55+ AGE FOCUSED DEVELOPMENT

- Fills important hole in Columbus housing market
- Single-family residences with dedicated yard space
- Amenities targeting seniors
- Limited school impact
- Major tax increase

#### Population of Adults by Age Group



S Page Scrantom

# TRAFFIC CONCERNS

- Seniors drive 35% less on average
- Residents less likely to drive during peak traffic times
- Unlikely to be involved in school drop-off/pick-up
- No change to traffic system classification
- Minimal impact on left turn lane





#### TRAFFIC VIDEO