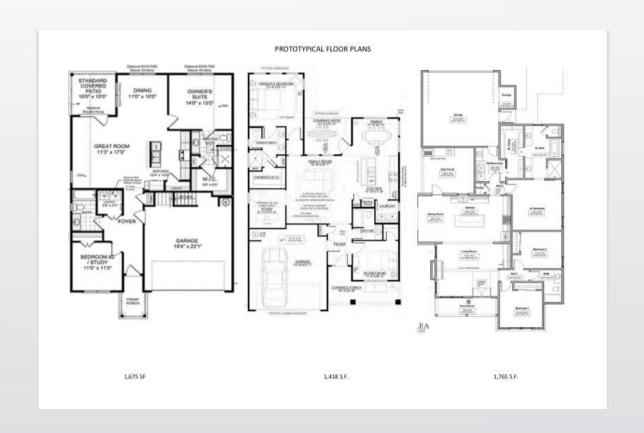

## RENDERING AND FLOOR PLANS

#### 55+ AGE FOCUSED DEVELOPMENT

- Fills important hole in Columbus housing market
- Single-family residences with dedicated yard space
- Amenities targeting seniors
- Limited school impact
- Major tax increase