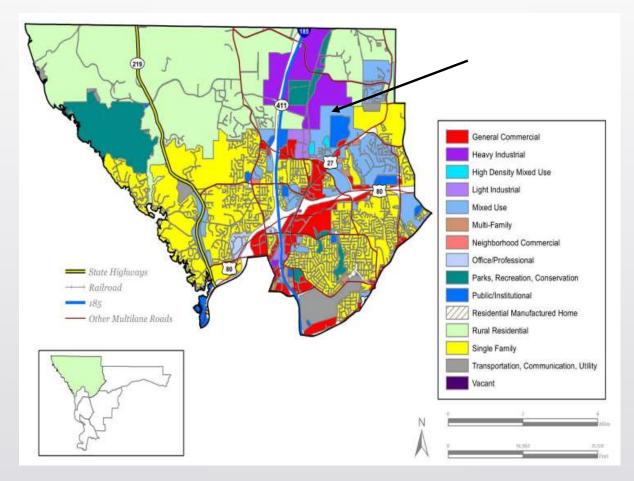

# 0 OLD GUARD ROAD REZN – 11-21-2154

by: Banana Bay, LLC



## CURRENT ZONING – RE1







### FUTURE LAND USE – MIXED USE



### PROPOSED ZONING AND USE – SMFR-4



### TRAFFIC CONCERNS

- No power to correct traffic concerns
- 55+ Residents less likely to drive during peak traffic times
- Unlikely to be involved in school drop-off/pick-up
- No change to traffic system classification



## RENDERING AND FLOOR PLANS







#### 55+ AGE FOCUSED DEVELOPMENT

- Fills important hole in Columbus housing market
- Single-family residences with dedicated yard space
- Amenities targeting seniors
- Limited school impact
- Major tax increase

#### Population of Adults by Age Group