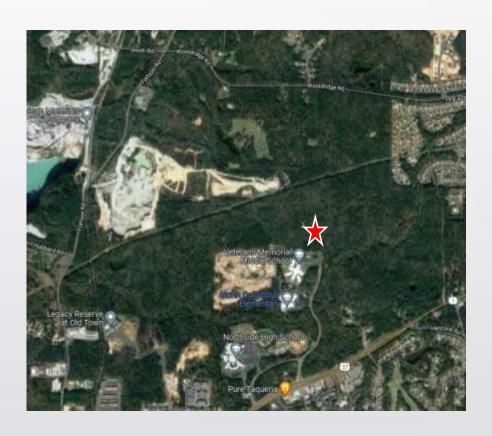

## CURRENT ZONING – RE1

### FUTURE LAND USE – MIXED USE

### PROPOSED ZONING AND USE – SMFR-4

### TRAFFIC CONCERNS

- No power to correct traffic concerns
- 55+ Residents less likely to drive during peak traffic times
- Unlikely to be involved in school drop-off/pick-up
- No change to traffic system classification