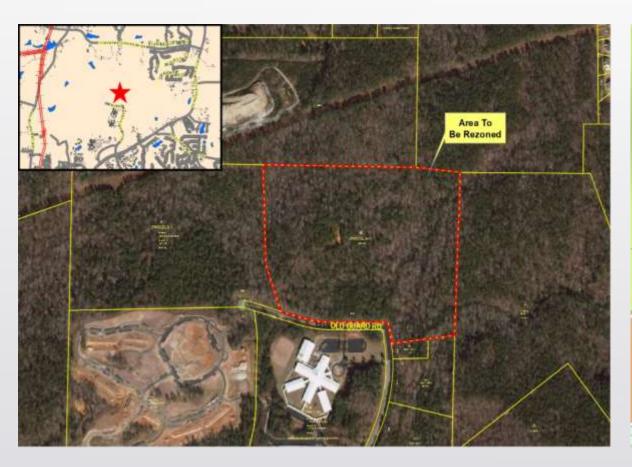

# 0 OLD GUARD ROAD REZN – 11-21-2154

by: Banana Bay, LLC



## CURRENT ZONING – RE1







### FUTURE LAND USE – MIXED USE



### PROPOSED ZONING AND USE – SMFR-4



### TRAFFIC CONCERNS

- No power to correct traffic concerns
- 55+ Residents less likely to drive during peak traffic times
- Unlikely to be involved in school drop-off/pick-up
- No change to traffic system classification



## RENDERING AND FLOOR PLANS







#### 55+ AGE FOCUSED DEVELOPMENT

- Fills important hole in Columbus housing market
- Single-family residences with dedicated yard space
- Amenities targeting seniors
- Limited school impact
- Major tax increase

#### Population of Adults by Age Group