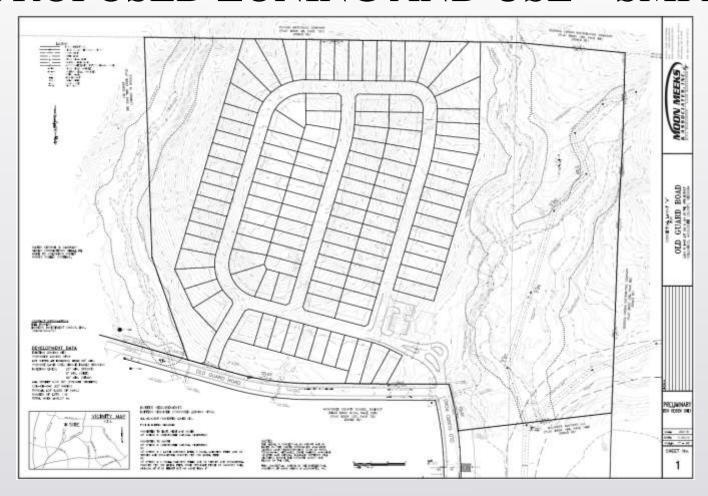

# 0 OLD GUARD ROAD REZN – 11-21-2154

by: Banana Bay, LLC



## CURRENT ZONING – RE1







### FUTURE LAND USE – MIXED USE



### PROPOSED ZONING AND USE – SMFR-4



### TRAFFIC CONCERNS

- No power to correct traffic concerns
- 55+ Residents less likely to drive during peak traffic times
- Unlikely to be involved in school drop-off/pick-up
- No change to traffic system classification



## RENDERING AND FLOOR PLANS







#### 55+ AGE FOCUSED DEVELOPMENT

- Fills important hole in Columbus housing market
- Single-family residences with dedicated yard space
- Amenities targeting seniors
- Limited school impact
- Major tax increase

#### Population of Adults by Age Group