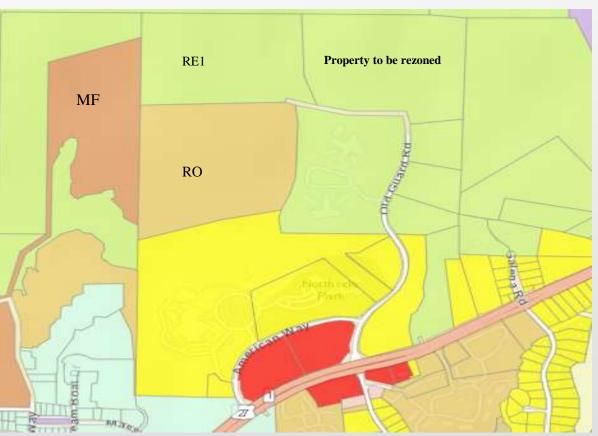

# 0 OLD GUARD ROAD REZN – 11-21-2154

by: Banana Bay, LLC



## CURRENT ZONING – RE1







### FUTURE LAND USE – MIXED USE



### PROPOSED ZONING AND USE – SMFR-4



### TRAFFIC CONCERNS

- No power to correct traffic concerns
- 55+ Residents less likely to drive during peak traffic times
- Unlikely to be involved in school drop-off/pick-up
- No change to traffic system classification



## RENDERING AND FLOOR PLANS







#### 55+ AGE FOCUSED DEVELOPMENT

- Fills important hole in Columbus housing market
- Single-family residences with dedicated yard space
- Amenities targeting seniors
- Limited school impact
- Major tax increase

#### Population of Adults by Age Group