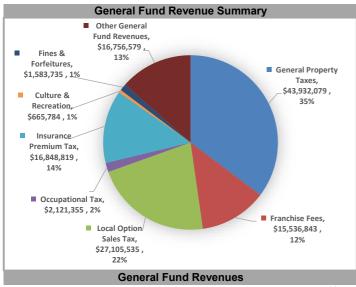

## Columbus Consolidated Government Monthly Financial Snapshot (Unaudited) FY2023 - February 2023

| Revenues                    | Budget        | Year-to Date  | %       |
|-----------------------------|---------------|---------------|---------|
| General Property Taxes      | \$50,934,045  | \$43,932,079  | 86.25%  |
| Franchise Fees              | \$17,810,000  | \$15,536,843  | 87.24%  |
| Local Option Sales Tax      | \$40,000,000  | \$27,105,535  | 67.76%  |
| Occupational Tax            | \$14,500,000  | \$2,121,355   | 14.63%  |
| Insurance Premium Tax       | \$15,500,000  | \$16,848,819  | 108.70% |
| Culture & Recreation        | \$800,900     | \$665,784     | 83.13%  |
| Fines & Forfeitures         | \$2,600,000   | \$1,583,735   | 60.91%  |
| Other General Fund Revenues | \$23,894,244  | \$16,756,579  | 70.13%  |
| Total Revenues              | \$166,039,189 | \$124,550,728 | 75.01%  |