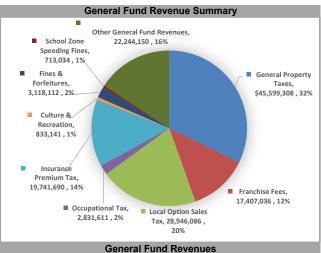

## Columbus Consolidated Government Monthly Financial Snapshot (Unaudited) FY2025 - February 2025

I

| General Fully Revenues      |               |               |         |
|-----------------------------|---------------|---------------|---------|
| Revenues                    | Budget        | Year-to Date  | %       |
| General Property Taxes      | \$52,267,553  | \$45,599,308  | 87.24%  |
| Franchise Fees              | 20,065,000    | 17,407,036    | 86.75%  |
| Local Option Sales Tax      | 47,300,000    | 28,946,086    | 61.20%  |
| Occupational Tax            | 18,800,000    | 2,831,611     | 15.06%  |
| Insurance Premium Tax       | 18,350,000    | 19,741,690    | 107.58% |
| Culture & Recreation        | 1,050,900     | 833,141       | 79.28%  |
| Fines & Forfeitures         | 3,784,000     | 3,118,112     | 82.40%  |
| School Zone Speeding Fines  | 0             | 713,034       | N/A     |
| Other General Fund Revenues | 29,958,427    | 22,244,150    | 74.25%  |
| Total Revenues              | \$191,575,880 | \$141,434,167 | 73.83%  |