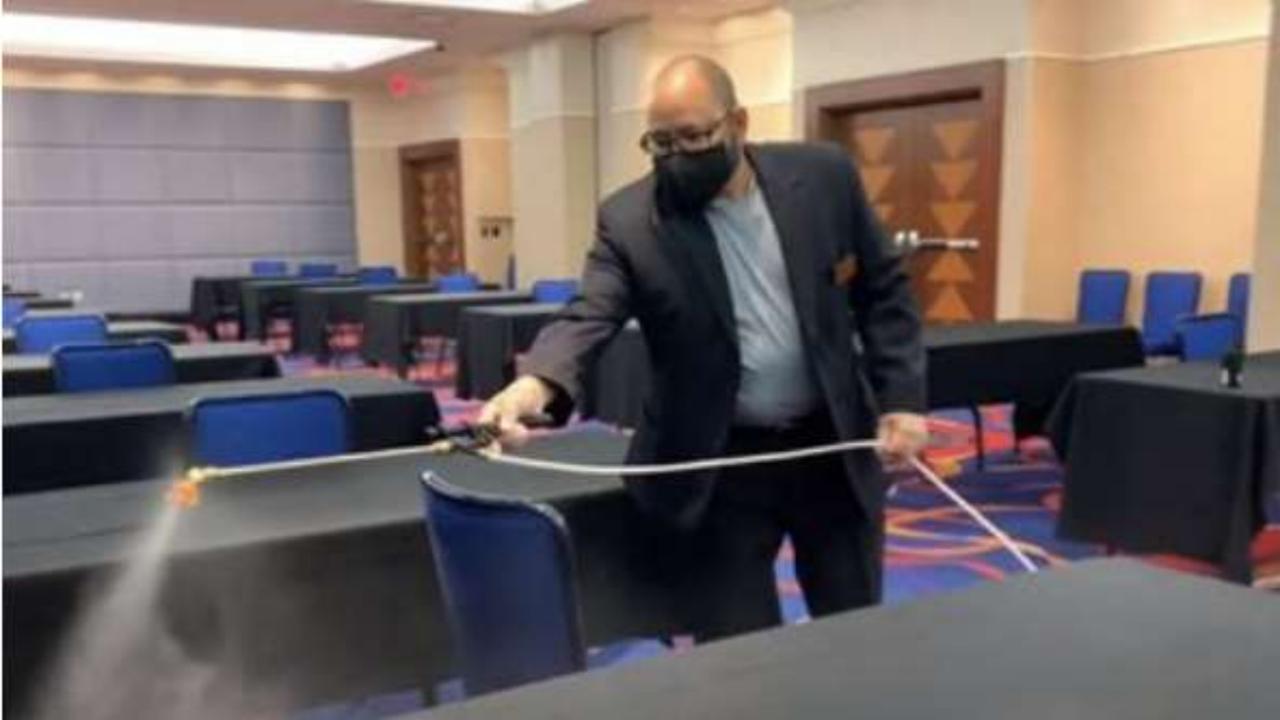

## HYRBID MEETINGS

- Requires fast Wi-Fi or G
- A dedicated internet connection for the event only
- A/V capabilities. Will the client need to bring their own equipment?
- Ample room for lighting and camera equipment
- Provide an attractive, appropriate backdrop
- Access to rooms early for recording sessions and rehearsals
- Ample space/room for on-camera, production rooms, green rooms
- On-site technical support

## DISTANCING