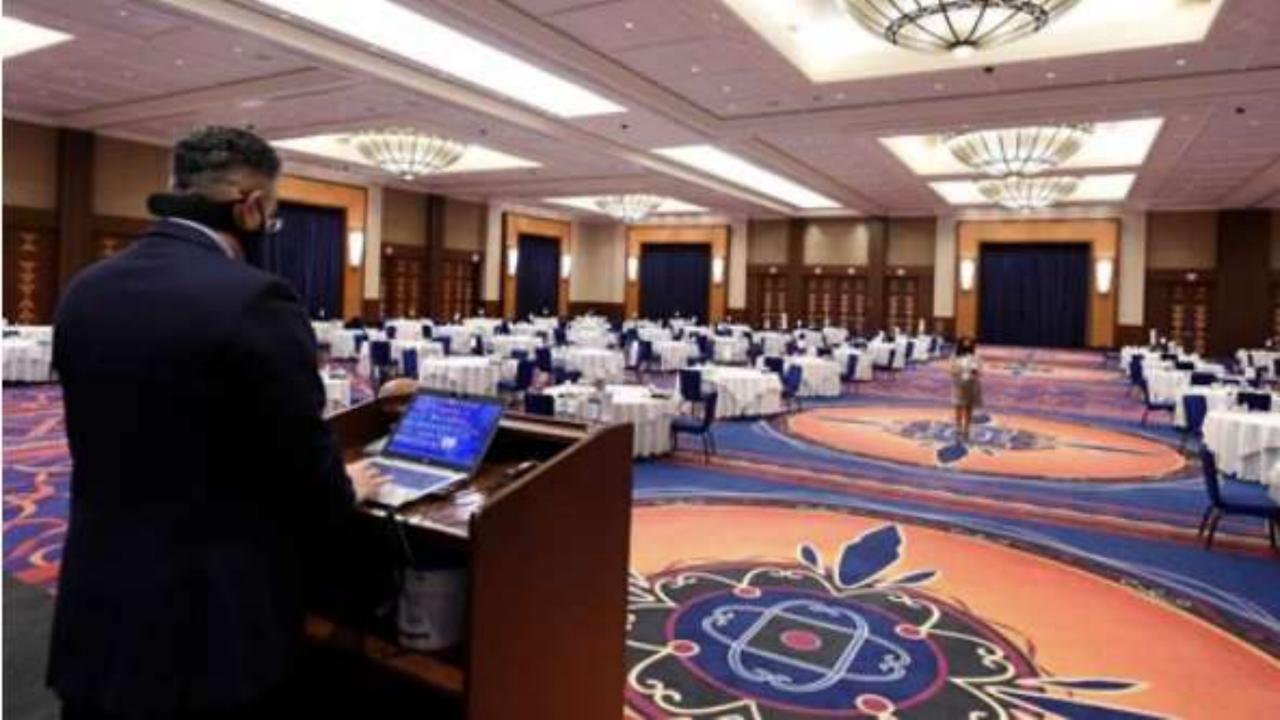

## HYRBID MEETINGS

- Requires fast Wi-Fi or G
- A dedicated internet connection for the event only
- A/V capabilities. Will the client need to bring their own equipment?
- Ample room for lighting and camera equipment
- Provide an attractive, appropriate backdrop
- Access to rooms early for recording sessions and rehearsals
- Ample space/room for on-camera, production rooms, green rooms
- On-site technical support

## DISTANCING