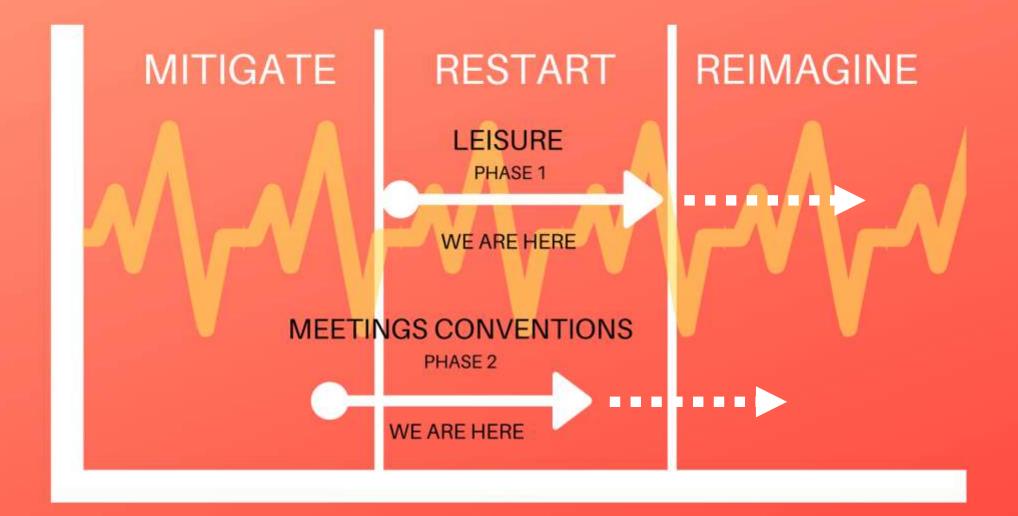

#### KEY TAKEAWAYS

1. Election week, there were small improvements in traveler sentiment despite the rapidly increasing infection rates.

- ° Concerns about personal and family safety
- ° Concerns about safety of individual travel activities
- Expectations for the pandemic's short-term progress
- °Excitement to travel now