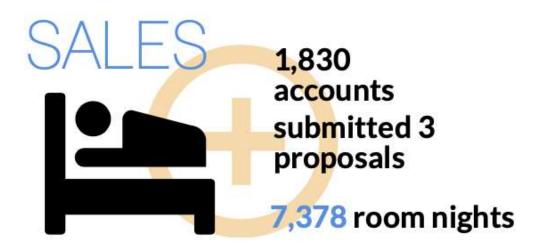

#### **GROUP BUSINESS**

- 144 Groups POSTPONED/CANCELED/LOST
- 107,741 Attendees
- 48,179 Room Nights

### **\$17.4 MILLION IMPACT**

SOURCE: STR