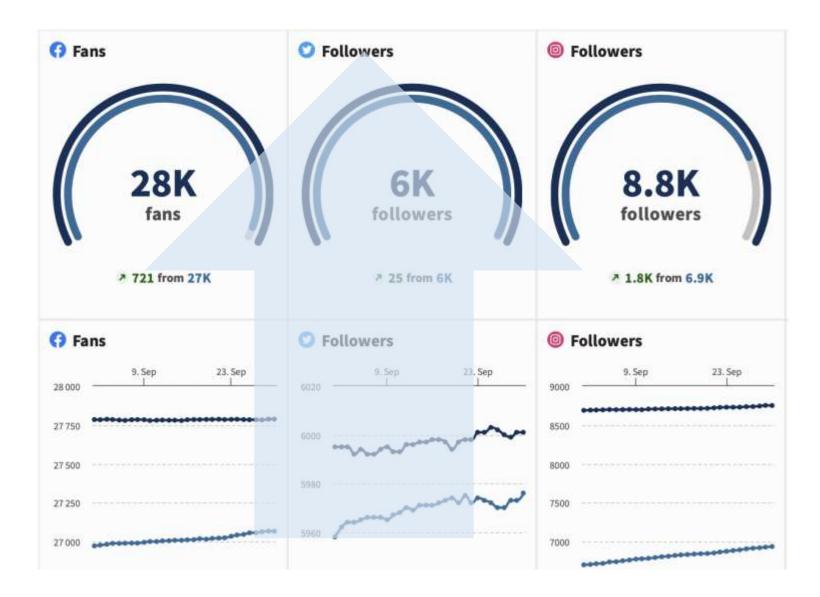

#### ow.ly/OmFI50C8YZB



## FOODIE



Visit Columbus GA @VisitColumbusGA · Nov 2 Need a stay-cation? This holiday season, book a weekend in Columbus, GA or consider gifting a weekend to your loved ones. We've put together

GA or consider gifting a weekend to your loved ones. We've put together a Shop Local Holiday Guide that includes special rates for hotels in our area. Check it out!

000

#### ow.ly/TZ1L50C8YMt





#### STAY



Visit Columbus GA @VisitColumbusGA · Nov 9

000

Columbus, GA wouldn't be the same without all of our AMAZING cultural entities. Most offer memberships or gift cards to their venues. Consider purchasing an experience for loved ones to show your support this year.

Shop local with our Holiday Guide. 🚺



#### ow.ly/kUCz50C92Jf





#### PLAY

# SOCIAL MEDIA



# MEETINGS &

# CONVENTIONS

#### Key Takeaways

- Q3 2021 is when most planners expect to get back to producing live events again, representing a material shift out of Q1 to Q3 since the last survey.
- Planners' primary focus remains rescheduling events (36%), but now, given the option, nearly one-third report they are not currently planning live events.
- 24% report that virtual events are the only events they are planning, while 35% say more than half their events are virtual.
- Smaller, fewer meetings continues to be the expectation.
- For future live events, planners are most concerned about the continued fear of travel, followed closely by constraints on meetings budgets and constraints on travel budgets.

## HYRBID MEETINGS

- Requires fast Wi-Fi or G
- A dedicated internet connec