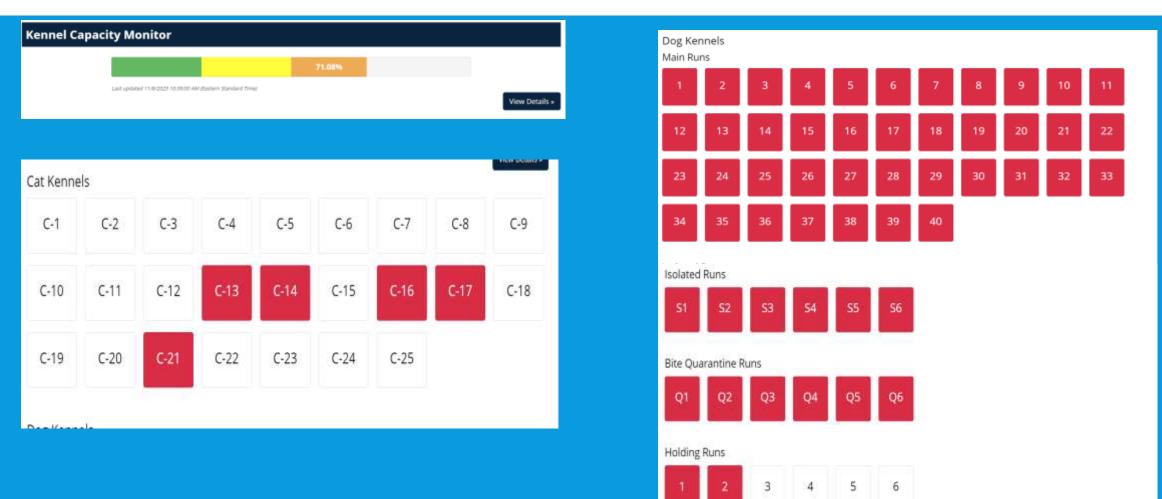

ontrol Center assists with these issues:

- · Adoption of stray and unwanted animals.
- Temporary shelter for lost/unwanted animals.
- Reunite owners with lost pets.
- Have A Reart traps to catch nuisance animals.
- Pickup of dead and unwarted animals.
- · Enforce day ordinance and state laws pertaining to domestic animals.

Hease note: Due to the increase of daily inquines on the disposition of ACE Animain, as well as due to our shortage in staff, we will no longer be able to respond to individual 4-mails asking questions concerning the disposition of specific Tag numbers or Run numbers.

#### **Upcoming Events**

#### ACC Reports

- Eithanasta Report
- ACC Statistics Report.
- Off Site Monthly Report
- Annual Capacity Report
- GA State AAPO Inspection Report

## WEBSITE UPDATE (CONT'D)



## WEBSITE UPDATES



## ANIMAL CARE AND CONTROL ADVISORY BOARD

## ANIMAL CARE AND CONTROL ADVISORY BOARD OVERVIEW

According to Columbus's city ordinance, the advisory board has three main objectives:

- 1. Monitor the operation of animal control and render guidance and assistance as deemed appropriate encouraging responsible pet ownership.
- 2. Review the annual budget prior to submission
- 3. Make decisions regarding the classification of dangerous or vicious dogs and cats

## AUDIT FINDINGS

Frustration regarding board responsibilities, involvement, number of board meetings and general ineffectiveness of the board.

#### **Recommendations**

 Include the board in discussions regarding standard operating procedures and budgeted funds for CACC.

## **RECOMMENDATION UPDATES**

In the J