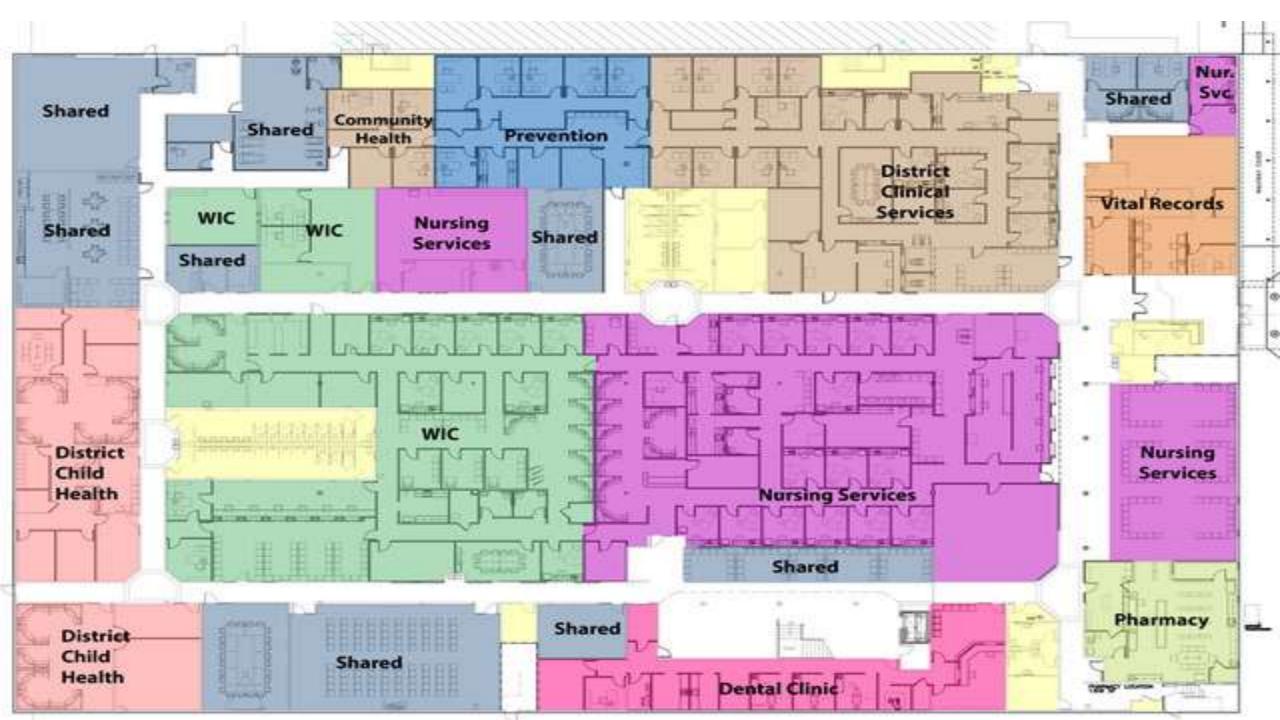

**Upper Level** 



## 5601 Veterans Parkway

- Purchase Price = \$2,500,000.00
- Closing Costs = \$30,001.75
- Building Renovations = \$4,956,650.30
- Parking Lot Improvements = \$289,196.23
- TOTAL = \$7,775,848.28

- Annual Debt Service Payment = \$310,000
- Annual Operating Expenses = \$225,000
- Annual Rental Income = \$278,680.08
- Net Annual Expense = \$256,319.92
- Avoided Rental Payment = \$475,000



# METRA Transit System Health & Human Services Shuttle

Service effective date: July 1 − October 2, 2020 (13 weeks)

◆ Hours of Operation: 7:30 a.m. – 5:10 p.m.

• Pick up Locations: METRA Transfer Center, 2100 Comer Ave, 5601 Veterans Parkway

• Total Schedules Trips: 25

• Total Transported: 26

• Total Cancellations: 5

• (1) Transported: 2100 Comer Ave

• (25) Transported: 5601