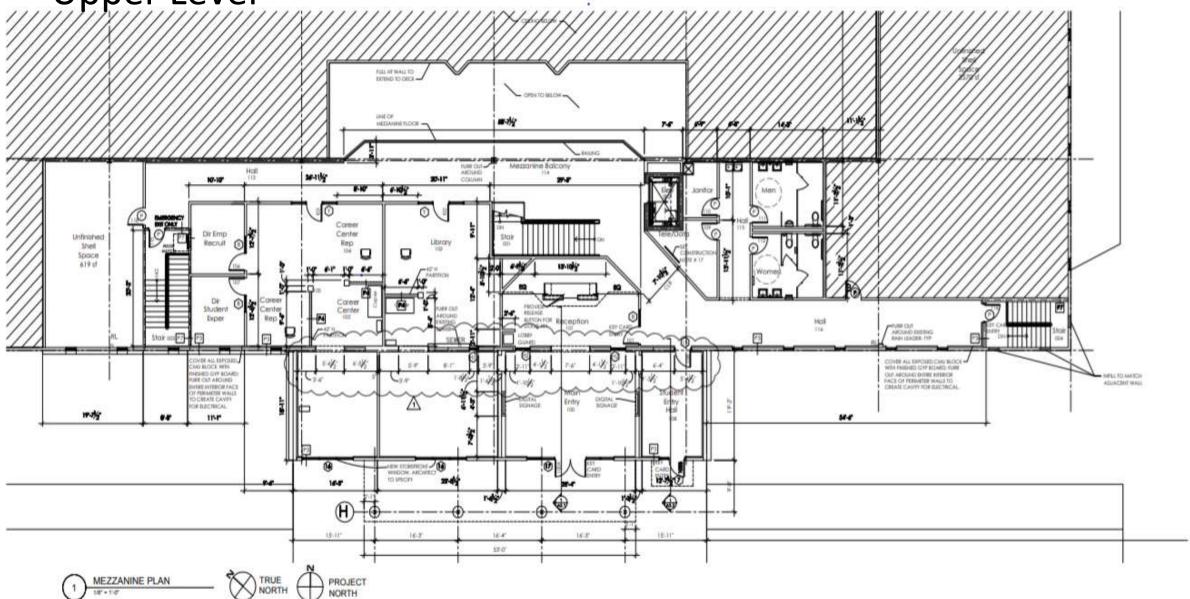

**Upper Level** 



## 5601 Veterans Parkway

- Purchase Price = \$2,500,000.00
- Closing Costs = \$30,001.75
- Building Renovations = \$4,956,650.30
- Parking Lot Improvements = \$289,196.23
- TOTAL = \$7,775,848.28

- Annual Debt Service Payment = \$310,000
- Annual Operating Expenses = \$225,000
- Annual Rental Income = \$278,680.08
- Net Annual Expense = \$256,319.92
- Avoided Rental Payment = \$475,000



# METRA Transit System Health & Human Services Shuttle

Service effective date: July 1 − October 2, 2020 (13 weeks)

◆ Hours of Operation: 7:30 a.m. – 5:10 p.m.

• Pick up Locations: METRA Transfer Center, 2100 Comer Ave, 5601 Veterans Parkway

• Total Schedules Trips: 25

• Total Transported: 26

• Total Cancellations: 5

• (1) Transported: 2100 Comer Ave

• (25) Transported: 5601 Veterans Parkway (N