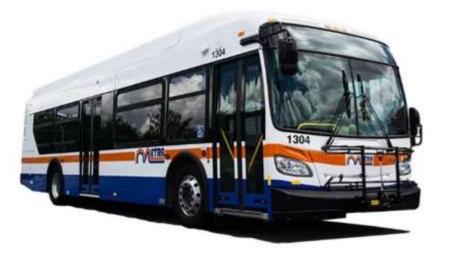

# METRA Transit System Health & Human Services Shuttle

Service effective date: July 1 − October 2, 2020 (13 weeks)

◆ Hours of Operation: 7:30 a.m. – 5:10 p.m.

• Pick up Locations: METRA Transfer Center, 2100 Comer Ave, 5601 Veterans Parkway

• Total Schedules Trips: 25

• Total Transported: 26

• Total Cancellations: 5

• (1) Transported: 2100 Comer Ave

• (25) Transported: 5601 Veterans Parkway (New location)

Advanced reservations 2-24 hours beginning at 5:30 a.m. Monday-Friday.