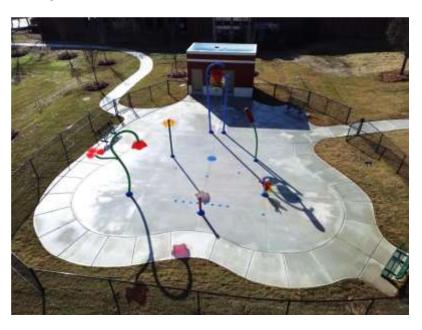

## Summer Pool Update April 22, 2025

Holli Browder, CPRP, AFO, CPO Director, Columbus Parks and Recreation



#### RIGDON

#### SHIRLEY

















## **Outdoor Pools Opening Day** May 28, 2025 **Double Churches Pool Psalmond Road Pool Rigdon Park Pool Shirley Winston Pool**



#### **Summer Pool Operating Hours**

Wednesday – Friday 12:00 PM- 6:00 PM

Saturday and Sunday 11:00 AM- 7:00 PM

> Monday – Tuesday Closed

# Welcome to Summer Luau Celebration

Thursday, June 5 11 AM- 2 PM @ Double Churches Pool, Psalmond Pool, Rigdon Park Pool, Shirley Winston Pool 5



city Services Center Splash Paa

### **City Services Center**















# **Carver Park Splash Pad**







## **Lifeguard Update**

- 218 people have applied
- 218 people have been contacted
- 18 people have pulled their applications
- 46 people have come to test for pre-requisites 24 passed, 15 did not pass, 7 no shows
- 11 people have been certified
- 20 lifeguards at Columbus Aquatic Center, currently
- 21 outdoor lifeguards returning from last summer
- Total lifeguards currently: 52 Lifeguards
- Lifeguards still needed: 73



Lifeguard Pre-test Requirements

150 yd swim/ 2-minute tread/ 150 yd swim 101b brick swim from 8ft



Upcoming Lifeguard Classes - May 1-4 - May 8-10

# ARE (OU WHISTLE WORTHY?

## **LIFEGUARD TRAINING & HIRING**

## Questions