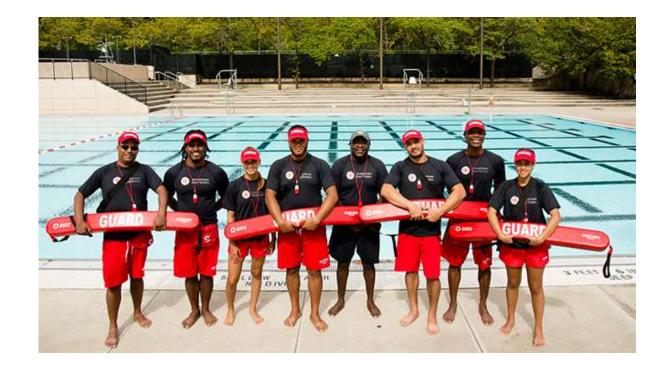

## **Lifeguard Update**

- 218 people have applied
- 218 people have been contacted
- 18 people have pulled their applications
- 46 people have come to test for pre-requisites 24 passed, 15 did not pass, 7 no shows
- 11 people have been certified
- 20 lifeguards at Columbus Aquatic Center, currently
- 21 outdoor lifeguards returning from last summer
- Total lifeguards currently: 52 Lifeguards
- Lifeguards still needed: 73

Lifeguard Pre-test Requirements

150 yd swim/ 2-minute tread/ 150 yd swim 101b brick swim from 8ft

Upcoming Lifeguard Classes - May 1-4 - May 8-10

## **LIFEGUARD TRAINING & HIRING**