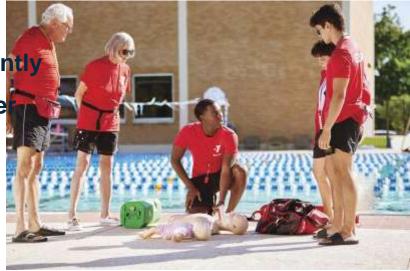

## **Lifeguard Update**

- 218 people have applied
- 218 people have been contacted
- 18 people have pulled their applications
- 46 people have come to test for pre-requisites 24 passed, 15 did not pass, 7 no shows
- 11 people have been certified
- 20 lifeguards at Columbus Aquatic Center, currently
- 21 outdoor lifeguards returning from last summer
- Total lifeguards currently: 52 Lifeguards
- Lifeguards still needed: 73

Lifeguard Pre-test Requirements

150 yd swim/ 2-minute tread/ 150 yd swim 101b brick swim from 8ft

Upcoming Lifeguard Classes - May 1-4 - May 8-10

## **LIFEGUARD TRAINING & HIRING**