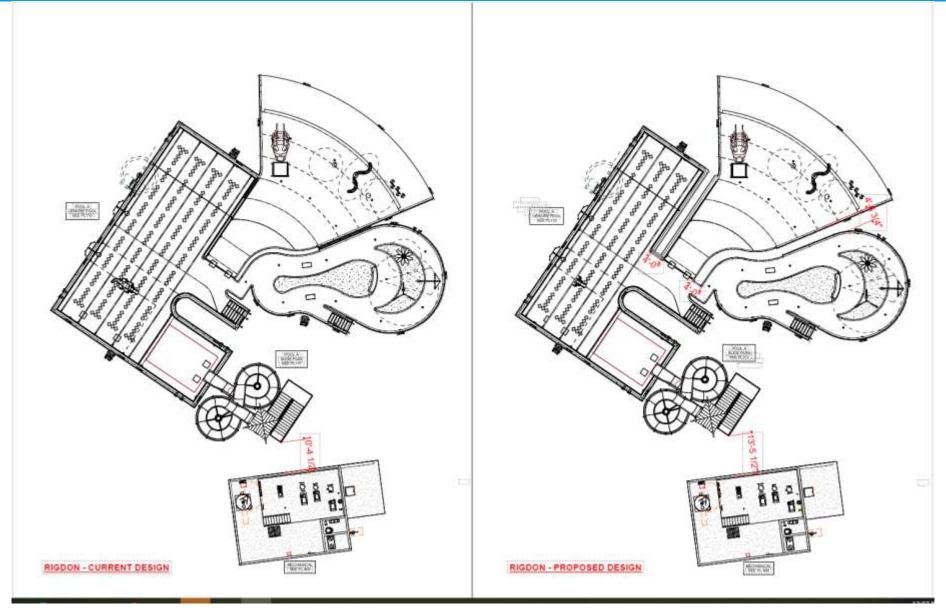

# COLUMBUS PARKS AND RECREATION POOL UPDATE JANUARY 30,2024

Holli Browder, CPRP, AFO, CPO, GIP

Director, Columbus Parks and Recreation Dept.

# Rigdon Park Pool

11.16.22 11.29.24





## **Psalmond Road Pool**

11.22.22 11.29.23





# **Shirley Winston Pool**

11.16.22









CONCEPTUAL POOL DESIGNS
PSALMOND ROAD AND SHIRLEY WINSTON



RIGDON PARK POOL CONCEPTUAL POOL DESIGN

## Current Projected Pool Completion Dates



## Looking Ahead Summer 2024

Columbus Aquatic Center will have normal operating hours.

Monday – Friday 6:00 AM- 8:00 PM

**Saturday 10:00 AM – 3:00 PM** 

\*Swim teams practice before normal operating hours

Sunday CLOSED

\*Unless swim meet scheduled

Double Churches Pool will open Friday, May 24 through Sunday, August 4

\*Swim team practice before normal operating hours

**Pool Hours of Operation** 

Monday and Tuesday CLOSED

Wednesday-Friday 12:00 PM- 6:00 PM

Saturday – Sunday 11:00 AM- 7:00 PM



#### LOOKING AHEAD SUMMER 2024 CONTINUED

Rigdon Pool TENTATIVE SCHEDULE opening in July provided the pool is completed and operational.

- 1. Operate the same hours as Double Churches provided we hav