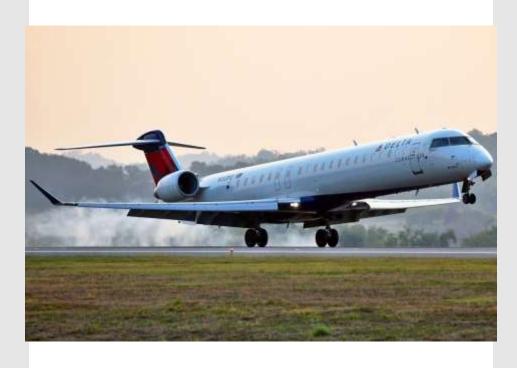

#### **AIR SERVICE**

- CRJ 900
- 70 seats
- 12 First Class Seats
- 20 Delta Comfort Seats
- 30 Main Cabin Seats