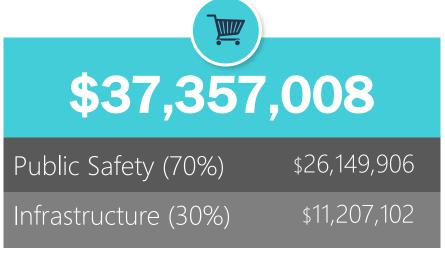

#### FY20 OTHER LOCAL OPTION SALES TAX FUND REVENUE SUMMARY

(excludes investment income)