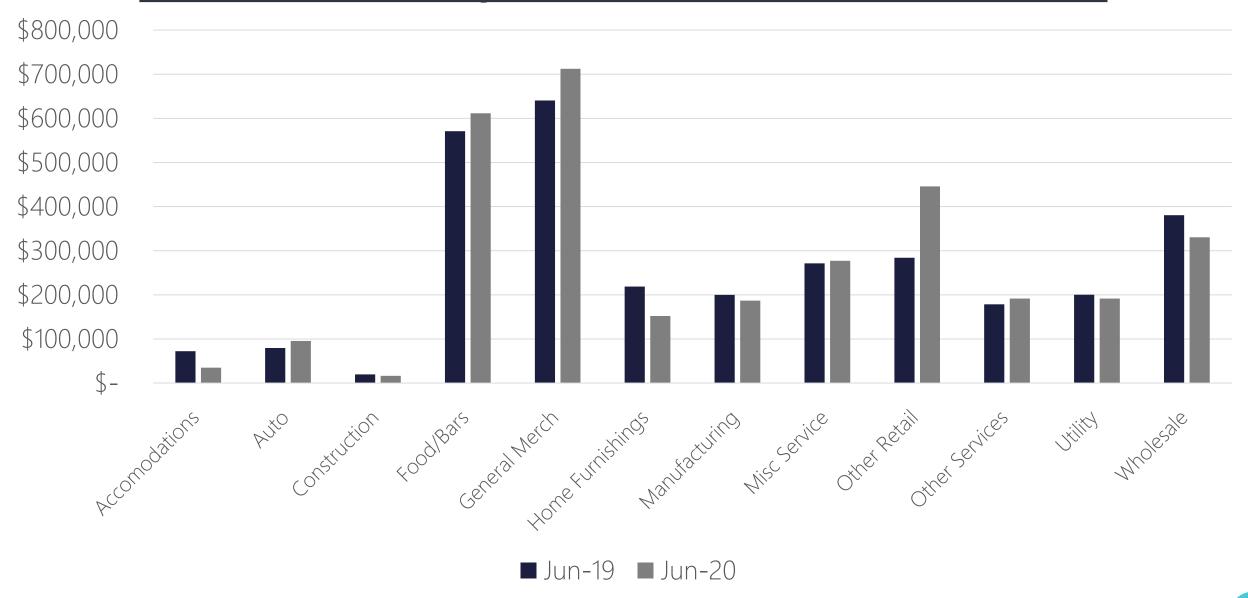

#### Sales Tax Industry Mix - June 2019 vs June 2020

| County Name | Jurisdiction             | June-20      | June-19      | Tax Type % | Change | \$ Difference |
|-------------|--------------------------|--------------|--------------|------------|--------|---------------|
|             | BIBB COUNTY BOARD        |              |              |            |        |               |
|             | OF COMMISSIONERS         |              |              |            |        |               |
| Bibb        | (LOST)                   | 2,793,154.01 | 2,695,622.64 | LOST       | 3.62%  | 97,531.37     |
|             | CITY OF GARDEN CITY      |              |              |            |        |               |
| Chatham     | (LOST)                   | 294,389.29   | 306,011.79   | LOST       | -3.80% | (11,622.50)   |
|             | CITY OF SAVANNAH         |              |              |            |        |               |
| Chatham     | (LOST)                   | 3,902,340.83 | 4,056,312.27 | LOST       | -3.80% | (153,971.44)  |
|             | CITY OF TYBEE ISLAND     |              |              |            |        |               |
| Chatham     | (LOST)                   | 118,435.97   | 123,107.52   | LOST       | -3.79% | (4,671.55)    |
|             | CITY OF THUNDERBOLT      |              |              |            |        |               |
| Chatham     | (LOST)                   | 84,205.09    | 87,526.46    | LOST       | -3.79% | (3,321.37)    |
|             | TOWN OF                  |              |              |            |        |               |
| Chatham     | <b>VERNONBURG (LOST)</b> | 4,786.36     | 4,975.74     | LOST       | -3.81% | (189.38)      |
|             | CITY OF POOLER           |              |              |            |        |               |
| Chatham     | (LOST)                   | 605,165.74   | 628,990.40   | LOST       | -3.79% | (23,824.66)   |

| <b>County Name</b> | Jurisdiction          | June-20      | June-19      | Тах Туре | % Change | \$ Difference |
|--------------------|-----------------------|--------------|--------------|----------|----------|---------------|
|                    | CHATHAM COUNTY        |              |              |          |          |               |
|                    | BOARD OF              |              |              |          |          |               |
| Chatham            | COMMISSIONERS (LOST)  | 1,574,576.93 | 1,636,640.88 | LOST     | -3.79%   | (62,063.95)   |
|                    | CITY OF PORT          |              |              |          |          |               |
| Chatham            | WENTWORTH (LOST)      | 169,093.80   | 175,756.66   | LOST     | -3.79%   | (6,662.86)    |
|                    | CITY OF BLOOMINGDALE  |              |              |          |          |               |
| Chatham            | (LOST)                | 93,105.99    | 96,777.34    | LOST     | -3.79%   | (3,671.35)    |
|                    | CITY OF WINTERVILLE   |              |              |          |          |               |
| Clarke             | (LOST)                | 19,543.03    | 18,985.56    | LOST     | 2.94%    | 557.47        |
|                    |                       |              |              |          |          |               |
| Clarke             | CITY OF BOGART (LOST) | 2,464.37     | 2,394.54     | LOST     | 2.92%    | 69.83         |
|                    | CLARKE COUNTY-        |              |              |          |          |               |
|                    | ATHENS CONSOLIDATED   |              |              |          |          |               |
| Clarke             | GOVT (LOST)           | 2,035,312.04 | 1,977,291.08 | LOST     | 2.93%    | 58,020.96     |
|                    | CITY OF               |              |              |          |          |               |
|                    | CHATTAHOOCHEE HILLS   |              |              |          |          |               |
| Fulton             | (LOST)                | 57,272.06    | 63,991.09    | LOST     | -10.50%  | (6,719.03)    |

| County Name | Jurisdiction              | June-20      | June-19      | Тах Туре | % Change | \$ Difference  |
|-------------|---------------------------|--------------|--------------|----------|----------|----------------|
|             | FULTON COUNTY<br>BOARD OF |              |              |          |          |                |
| Fulton      | COMMISSIONERS (LOST)      | 1,070,197.29 | 1,195,113.80 | LOST     | -10.45%  | (124,916.51)   |
| Fulton      | CITY OF ATLANTA (LOST)    | 8,668,573.35 | 9,685,208.62 | LOST     | -10.50%  | (1,016,635.27) |
|             | CITY OF ALPHARETTA        |              |              |          |          |                |
| Fulton      | (LOST)                    | 1,251,171.17 | 1,397,890.50 | LOST     | -10.50%  | (146,719.33)   |
|             | CITY OF UNION CITY        |              |              |          |          |                |
| Fulton      | (LOST)                    | 422,933.19   | 472,522.42   | LOST     | -10.49%  | (49,589.23)    |
|             | CITY OF SOUTH FULTON      |              |              |          |          |                |
| Fulton      | (LOST)                    | 1,931,084.43 | 2,158,213.99 | LOST     | -10.52%  | (227, 129.56)  |
|             | CITY OF SANDY             |              |              |          |          |                |
| Fulton      | SPRINGS (LOST)            | 2,040,463.27 | 2,279,756.97 | LOST     | -10.50%  | (239, 293.70)  |
|             | CITY OF ROSWELL           |              |              |          |          |                |
| Fulton      | (LOST)                    | 1,920,722.89 | 2,145,971.00 | LOST     | -10.50%  | (225,248.11)   |

| <b>County Name</b> | Jurisdiction          | June-20      | June-19      | Тах Туре | % Change | \$ Difference |
|--------------------|-----------------------|--------------|--------------|----------|----------|---------------|
|                    | CITY OF PALMETTO      |              |              |          |          |               |
| Fulton             | (LOST)                | 91,029.63    | 101,705.92   | LOST     | -10.50%  | (10,676.29)   |
|                    | CITY OF MOUNTAIN      |              |              |          |          |               |
| Fulton             | PARK (LOST)           | 11,775.87    | 13,159.76    | LOST     | -10.52%  | (1,383.89)    |
|                    |                       |              |              |          |          |               |
| Fulton             | CITY OF MILTON (LOST) | 709,934.43   | 793,166.52   | LOST     | -10.49%  | (83,232.09)   |
|                    | CITY OF JOHNS CREEK   |              |              |          |          |               |
| Fulton             | (LOST)                | 1,668,065.09 | 1,863,672.31 | LOST     | -10.50%  | (195,607.22)  |
|                    | CITY OF HAPEVILLE     |              |              |          |          |               |
| Fulton             | (LOST)                | 146,969.48   | 164,206.89   | LOST     | -10.50%  | (17,237.41)   |
|                    | CITY OF COLLEGE PARK  |              |              |          |          |               |
| Fulton             | (LOST)                | 280,449.32   | 313,350.47   | LOST     | -10.50%  | (32,901.15)   |

| County Name | Jurisdiction          | June-20      | June-19      | Tax Type | % Change | \$ Difference |
|-------------|-----------------------|--------------|--------------|----------|----------|---------------|
|             | CITY OF EAST POINT    |              |              |          |          |               |
| Fulton      | (LOST)                | 848,742.76   | 948,284.27   | LOST     | -10.50%  | (99,541.51)   |
|             | CITY OF FAIRBURN      |              |              |          |          |               |
| Fulton      | (LOST)                | 317,808.16   | 355,064.15   | LOST     | -10.49%  | (37,255.99)   |
|             | RICHMOND COUNTY       |              |              |          |          |               |
|             | BOARD OF              |              |              |          |          |               |
| Richmond    | COMMISSIONERS (LOST)  | 2,761,459.26 | 2,735,181.35 | LOST     | 0.96%    | 26,277.91     |
|             |                       |              |              |          |          |               |
| Richmond    | CITY OF BLYTHE (LOST) | 12,239.51    | 12,123.10    | LOST     | 0.96%    | 116.41        |
|             | CITY OF AUGUSTA       |              |              |          |          |               |
|             | (URBAN SERVICES)      |              |              |          |          |               |
| Richmond    | (LOST)                | 467,175.63   | 462,764.85   | LOST     | 0.95%    | 4,410.78      |
|             | CITY OF HEPHZIBAH     |              |              |          |          |               |
| Richmond    | (LOST)                | 67,827.60    | 67,182.79    | LOST     | 0.96%    | 644.81        |