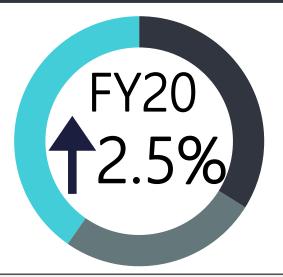

## **JUNE 2020 SALES TAX SUMMARY**

**11** 4% **1** 

- ➤ Received approx. \$3.24 million in OLOST and approx. \$3.24 million in LOST revenue for June 2020.
- ➤ June 2020 up approx. 4% when compared to June 2019 (increase of approximately \$900k for the fiscal year).