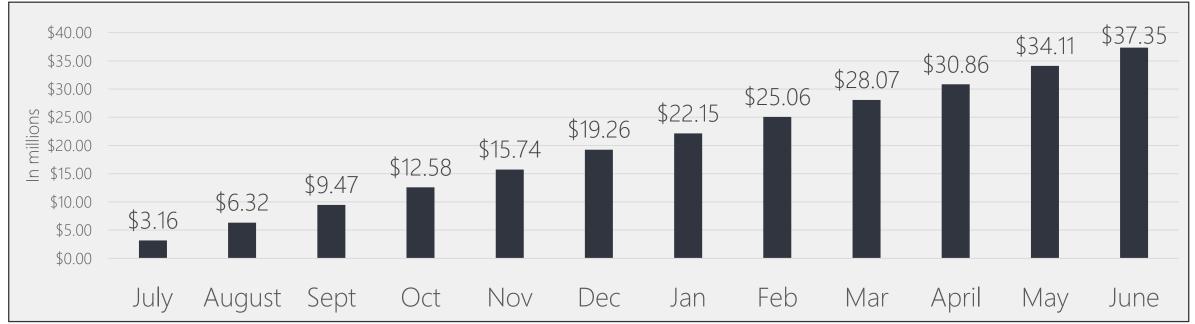

#### FY20 OTHER LOCAL OPTION SALES TAX FUND REVENUE SUMMARY

(excludes investment income)