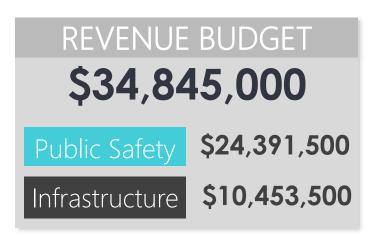

#### FY20 OTHER LOCAL OPTION SALES TAX FUND REVENUE SUMMARY

(excludes investment income)