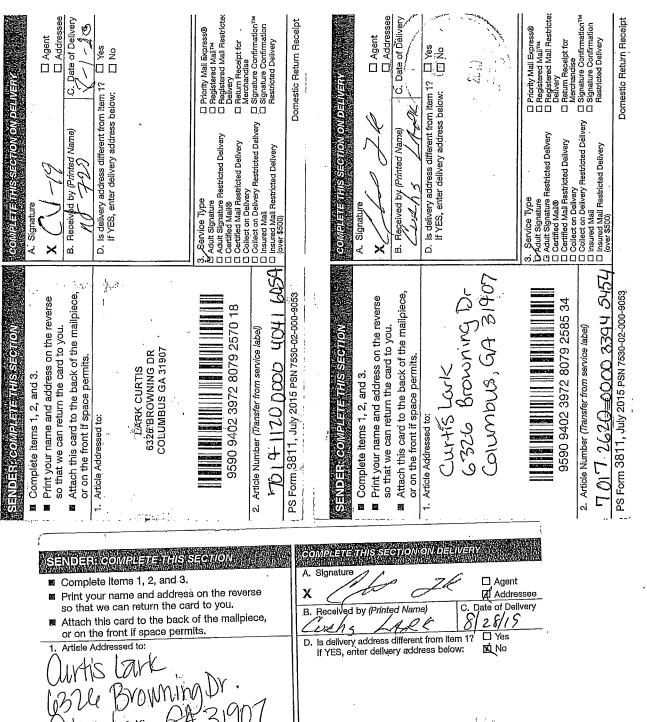

# Tabulation Bid Sheet - W.T. Miller FY 2021

| Address:                   | Cost for Demolition: |
|----------------------------|----------------------|
| 1420 26th Street           | \$5,022.00           |
| 2327 Heard Street          | \$14,100.00          |
| 3314 Urban Avenue          | \$18,238.60          |
| 2810 Peabody Avenue        | \$16,145.70          |
| 6526 Dorsey Drive          | \$13,728.55          |
|                            |                      |
| Total Cost for Demolitions | \$67,234.85          |