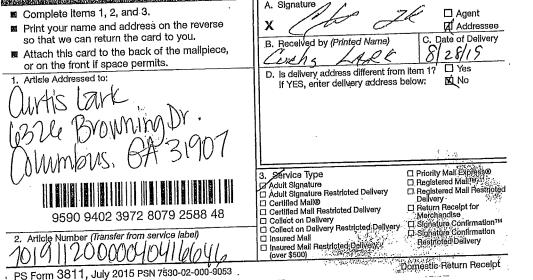

# Tabulation Bid Sheet - W.T. Miller FY 2021

| Address:                   | Cost for Demolition: |
|----------------------------|----------------------|
| 1420 26th Street           | \$5,022.00           |
| 2327 Heard Street          | \$14,100.00          |
| 3314 Urban Avenue          | \$18,238.60          |
| 2810 Peabody Avenue        | \$16,145.70          |
| 6526 Dorsey Drive          | \$13,728.55          |
|                            |                      |
| Total Cost for Demolitions | \$67,234.85          |