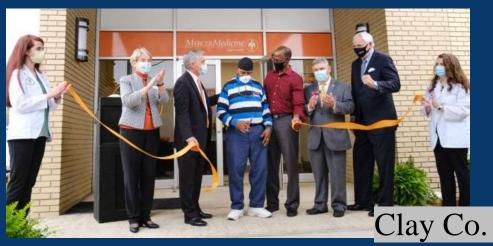

er University School of Medicine Columbus Campus Update

Maurice Solis, MD Sr. Associate Dean, Columbus Campus





Columbus Council

July 13, 2021



# Mercer University - Private Research University founded in 1833 - historical campus in Macon





#### 1982 - Macon







Educate physicians to meet the health care needs of rural and underserved Georgians



# Mission Specific Admissions Policy

Only GA residents --- Rural zip codes favored





# Mission Specific Scholarship Policy

#### **ACT** (accelerated tract)

- Graduate in 3 years
  Full scholarship yr. 2 & 3
- Guaranteed residency: FM, IM, or Peds
- 3-year commitment

#### Nathan Deal Scholarships

- Full scholarship
- 4-year commitment



Nathan Deal Scholars 2019



SCHOOL OF MEDICINE

## Mission Specific Rural Clinics











#### SCHOOL OF MEDICINE

# Graduating Class of 2021



 $3^{rd}$  and  $4^{th}$  year rotations in Columbus since 2012



# **Construction Update**



1701 1st Avenue



#### SCHOOL OF MEDICINE



80,000 sq.ft.

\$38,500,000

# VERCER UNIVERSITY

#### SCHOOL OF MEDICINE















#### 100 - 150 workers



On schedule for December opening



# Student Enrollment: 30 - 1<sup>st</sup> year students August 2021



500 11<sup>th</sup> Street



## Tutorial room







500 11th Street



### 6 - Clinical Skills Exam Rooms





500 11<sup>th</sup> Street



## Gross Anatomy Lab









Thank you, Hughston Clinic.



#### **Student Enrollment:**

- 30 1<sup>st</sup> year students August 2021
- 40 –1<sup>st</sup> year students August 2022
- 50 –1<sup>st</sup> year students August 2023
- 6