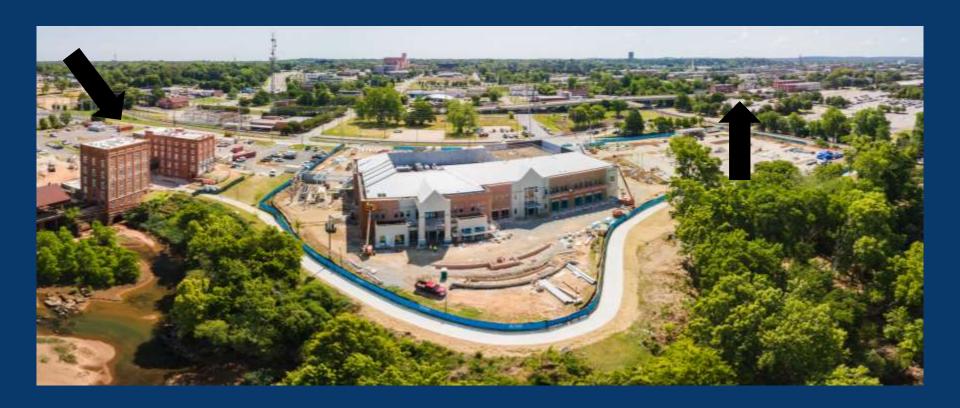

# **Construction Update**

1701 1st Avenue

#### SCHOOL OF MEDICINE

80,000 sq.ft.

\$38,500,000

#### 100 - 150 workers

On schedule for December opening