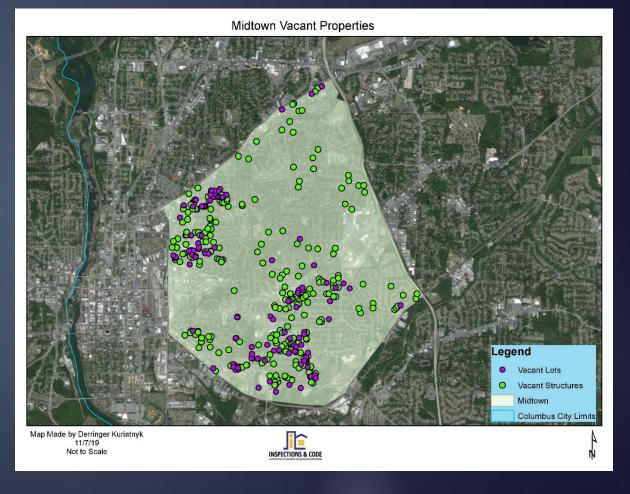

We do amazing.







## Mapping Vacant Properties

JOHN HUDGISON
CHARLOTTE DAVIS
DERRINGER KURIATNYK
KEVIN FABERY

# Blight Index Pilot Project

- Framed study based on one from the City of Mobile, AL
- Collaborative Effort with CSU for GIS interns
- Configured application using ArcGIS collector app
- Project was to collect data on vacant properties in Midtown











### Midtown

- Large area with established neighborhoods
- Is apart of 5 different City Council districts
- The area is home to various social
   & economic backgrounds











## Going Out in the Field

 HTTPS://CCG.MAPS.ARCGIS.COM/ APPS/WEBAPPVIEWER/INDEX.HTML
 ?ID=53E787039CE9424F852F510864 CBBFF6



















































### What we discovered

• 292 Vacant Structures

103 Vacant Lots











#### What we discovered

- <u>292</u> are owned by In-Town Owners
   (i.e., Columbus, Midland, Fort
   Benning, Upatoi, & Fortson)
- <u>101</u> are owned by Out-of-Town
   Owners
- **2** are Utility Company-Owned













We do amazing.







#### Questions?