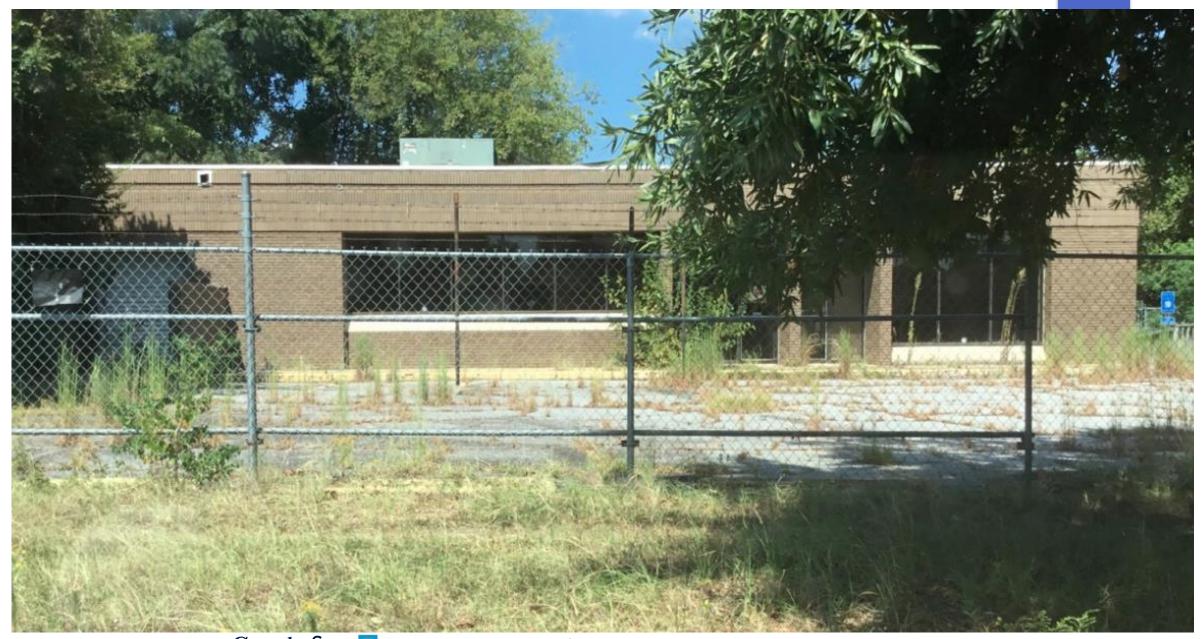

We do amazing.







## Mapping Vacant Properties

JOHN HUDGISON
CHARLOTTE DAVIS
DERRINGER KURIATNYK
KEVIN FABERY

# Blight Index Pilot Project

- Framed study based on one from the City of Mobile, AL
- Collaborative Effort with CSU for GIS interns
- Configured application using ArcGIS collector app
- Project was to collect data on vacant properties in Midtown











### Midtown

- Large area with established neighborhoods
- Is apart of 5 different City Council districts
- The area is home to various social
   & economic backgrounds











## Going Out in the Field

 HTTPS://CCG.MAPS.ARCGIS.COM/ APPS/WEBAPPVIEWER/INDEX.HTML
 ?ID=53E787039CE9424F852F510864 CBBFF6



















































### What we discovered

• 292 Vacant Structures

103 Vacant Lots











#### What we discovered

- <u>292</u> are owned by In-Town Owners
   (i.e., Columbus, Midland, Fort
   Benning, Upatoi, & Fortson)
- <u>101</u> are owned by Out-of-Town
   Owners
- **2** are Utility Company-Owned













We do amazing.







#### Questions?