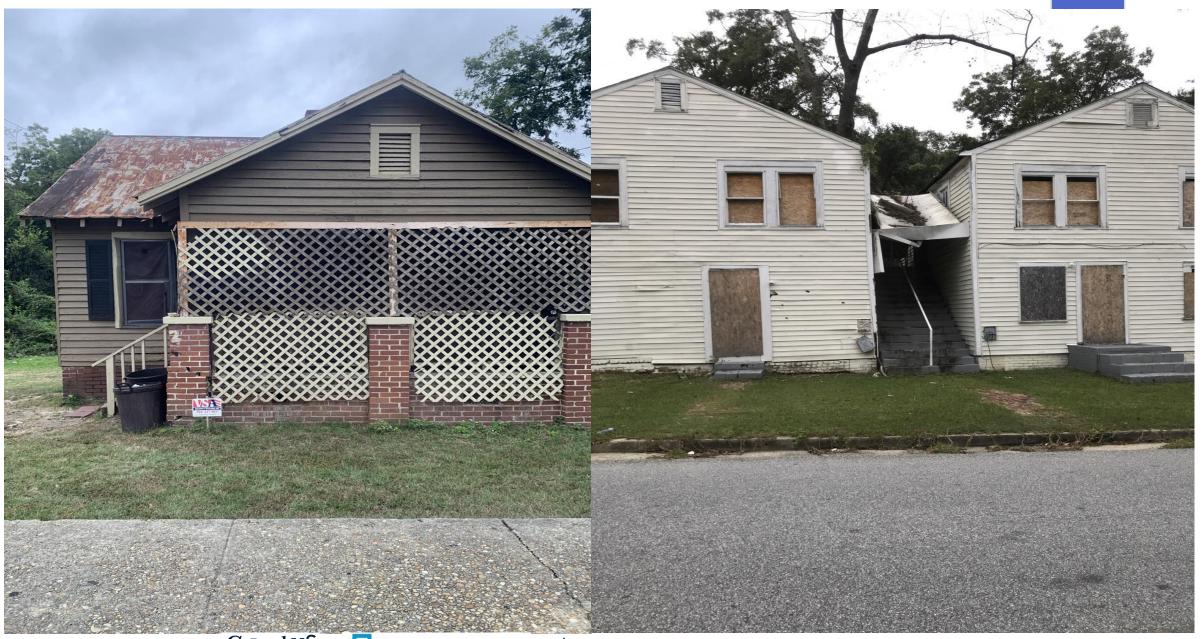

We do amazing.







## Mapping Vacant Properties

JOHN HUDGISON
CHARLOTTE DAVIS
DERRINGER KURIATNYK
KEVIN FABERY

# Blight Index Pilot Project

- Framed study based on one from the City of Mobile, AL
- Collaborative Effort with CSU for GIS interns
- Configured application using ArcGIS collector app
- Project was to collect data on vacant properties in Midtown











### Midtown

- Large area with established neighborhoods
- Is apart of 5 different City Council districts
- The area is home to various social
   & economic backgrounds











## Going Out in the Field

 HTTPS://CCG.MAPS.ARCGIS.COM/ APPS/WEBAPPVIEWER/INDEX.HTML
 ?ID=53E787039CE9424F852F510864 CBBFF6



















































### What we discovered

• 292 Vacant Structures

103 Vacant Lots











#### What we discovered

- <u>292</u> are owned by In-Town Owners
   (i.e., Columbus, Midland, Fort
   Benning, Upatoi, & Fortson)
- <u>101</u> are owned by Out-of-Town
   Owners
- **2** are Utility Company-Owned













We do amazing.







#### Questions?