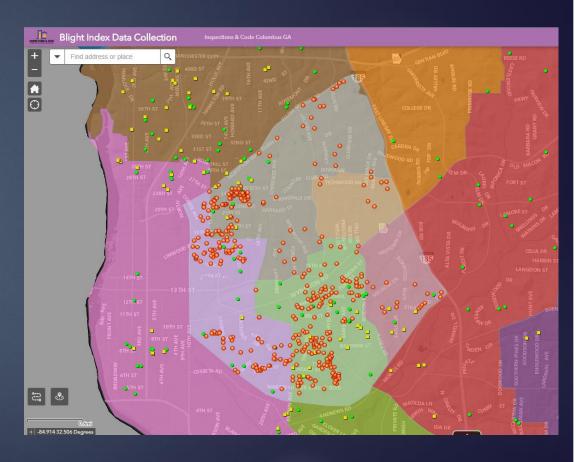

# Blight Index Pilot Project

- Framed study based on one from the City of Mobile, AL
- Collaborative Effort with CSU for GIS interns
- Configured application using ArcGIS collector app
- Project was to collect data on vacant properties in Midtown

### Midtown

- Large area with established neighborhoods
- Is apart of 5 different City Council districts
- The area is home to various social
   & economic backgrounds

### What we discovered

• 292 Vacant Structures

103 Vacant Lots

#### What we discovered

- <u>292</u> are owned by In-Town Owners
   (i.e., Columbus, Midland, Fort
   Benning, Upatoi, & Fortson)
- <u>101</u> are owned by Out-of-Town
   Owners
- **2** are Utility Company-Owned