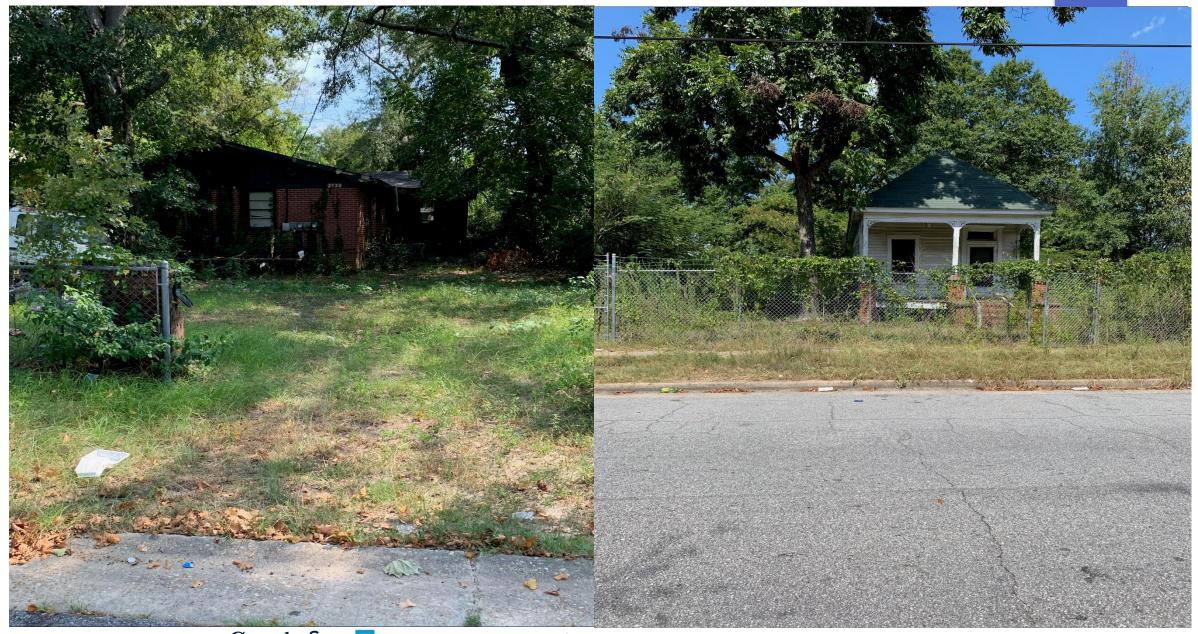

We do amazing.







## Mapping Vacant Properties

JOHN HUDGISON
CHARLOTTE DAVIS
DERRINGER KURIATNYK
KEVIN FABERY

# Blight Index Pilot Project

- Framed study based on one from the City of Mobile, AL
- Collaborative Effort with CSU for GIS interns
- Configured application using ArcGIS collector app
- Project was to collect data on vacant properties in Midtown











### Midtown

- Large area with established neighborhoods
- Is apart of 5 different City Council districts
- The area is home to various social
   & economic backgrounds











## Going Out in the Field

 HTTPS://CCG.MAPS.ARCGIS.COM/ APPS/WEBAPPVIEWER/INDEX.HTML
 ?ID=53E787039CE9424F852F510864 CBBFF6



















































### What we discovered

• 292 Vacant Structures

103 Vacant Lots











#### What we discovered

- <u>292</u> are owned by In-Town Owners
   (i.e., Columbus, Midland, Fort
   Benning, Upatoi, & Fortson)
- <u>101</u> are owned by Out-of-Town
   Owners
- **2** are Utility Company-Owned













We do amazing.







#### Questions?