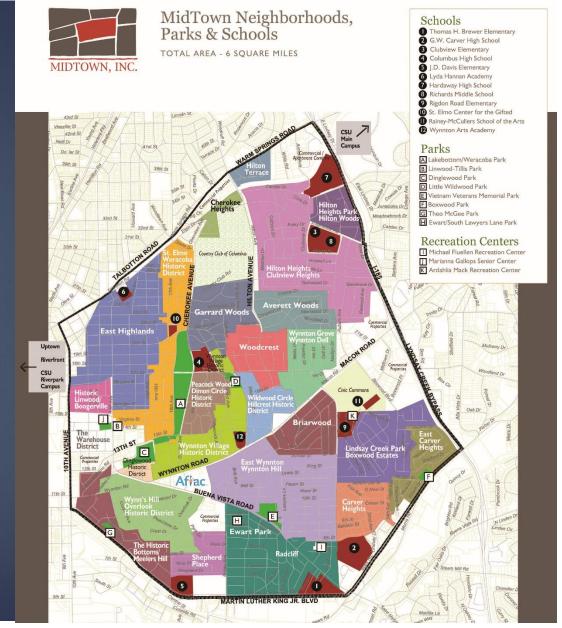

### Midtown

- Large area with established neighborhoods
- Is apart of 5 different City Council districts
- The area is home to various social
   & economic backgrounds