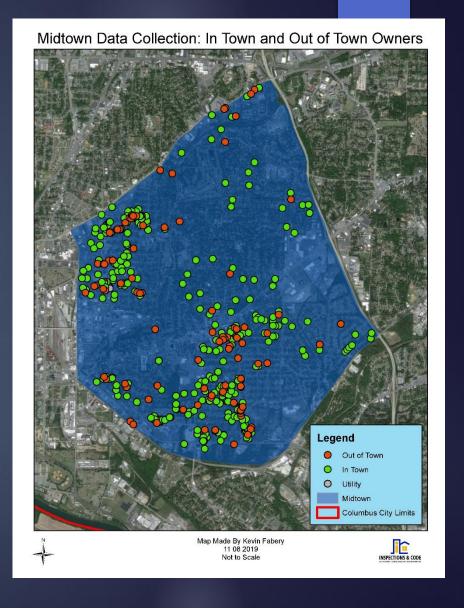

#### What we discovered

- <u>292</u> are owned by In-Town Owners
   (i.e., Columbus, Midland, Fort
   Benning, Upatoi, & Fortson)
- <u>101</u> are owned by Out-of-Town
   Owners
- **2** are Utility Company-Owned