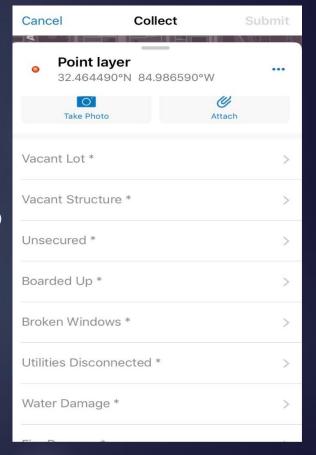

## Going Out in the Field

 HTTPS://CCG.MAPS.ARCGIS.COM/ APPS/WEBAPPVIEWER/INDEX.HTML
 ?ID=53E787039CE9424F852F510864 CBBFF6