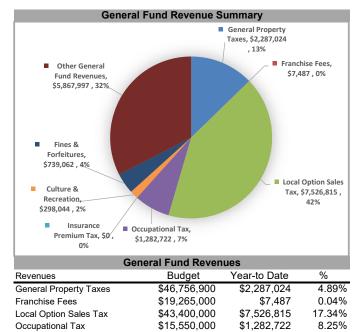

\$298,044

\$739,062

\$5,867,997

\$18,009,150

0.00%

37.21%

28.43%

22.27%

10.50%

Goal >

Insurance Premium Tax

Culture & Recreation

Fines & Forfeitures Other General Fund Revenues

Total Revenues

| Current Fiscal Year Revenue vs Prior Fiscal Year Revenue |              |              |          |
|----------------------------------------------------------|--------------|--------------|----------|
| Operating Funds                                          | Sep-2023     | Sep-2022     | % Change |
| General Fund                                             | \$18,009,150 | \$12,181,257 | 47.84%   |
| Other Local Option Sales Tax Fund                        | \$8,132,816  | \$7,758,127  | 4.83%    |
| Stormwater (Sewer) Fund                                  | \$128,280    | \$50,791     | 152.56%  |
| Paving Fund                                              | \$232,288    | \$37,100     | 526.12%  |
| Indigent Care Fund                                       | \$230,679    | \$0          | N/A      |
| Integrated Waste Fund                                    | \$2,460,909  | \$2,480,404  | -0.79%   |
| Emergency Telephone Fund                                 | \$338,026    | \$344,280    | -1.82%   |
| Economic Development Authority Fund                      | \$49,607     | \$0          | N/A      |
| Debt Service                                             | \$205,854    | \$163,873    | 25.62%   |
| Transportation Fund                                      | \$464,426    | \$184,447    | 151.79%  |
| Trade Center Fund                                        | \$716,656    | \$633,856    | 13.06%   |
| Bull Creek Golf Course Fund                              | \$463,153    | \$493,976    | -6.24%   |
| Oxbow Creek Golf Course Fund                             | \$120,935    | \$175,487    | -31.09%  |
| Civic Center Fund                                        | \$972,024    | \$610,149    | 59.31%   |
|                                                          |              |              |          |