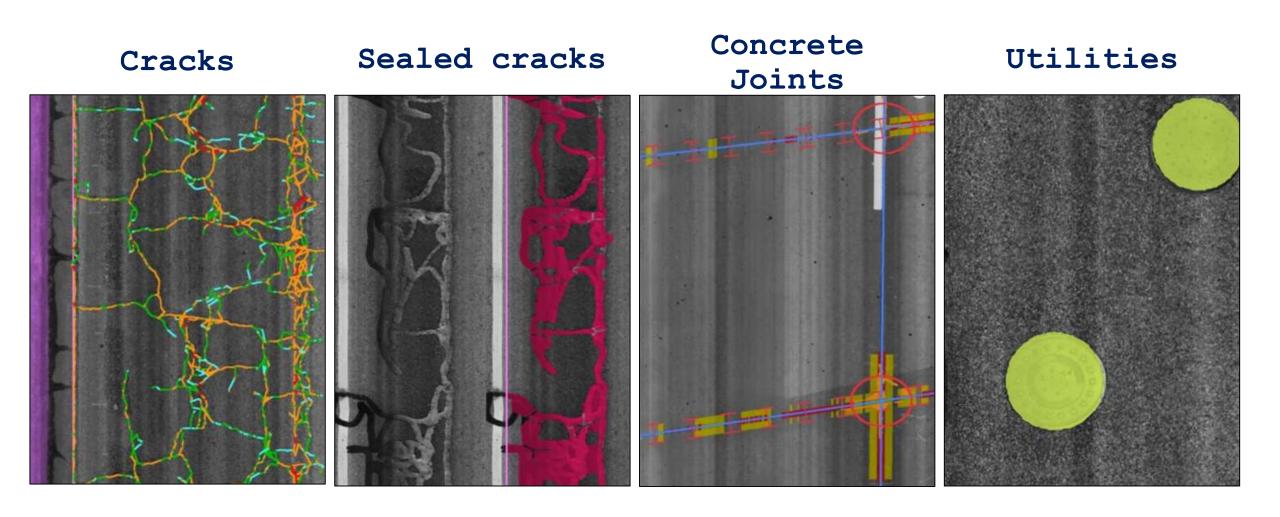

## PAVEMENT CONDITION SURVEY

ASTM D6433:

Rutting

Pavement Condition Index (PCI)
Industry Standard —
Objective and Repeatable

Common Pavement Distresses

Alligator Cracking

Longitudinal and

Transverse Cracking

Potholes

Patching

Roughness

#### 3D PAVEMENT DISTRESS SURVEY PROCESS