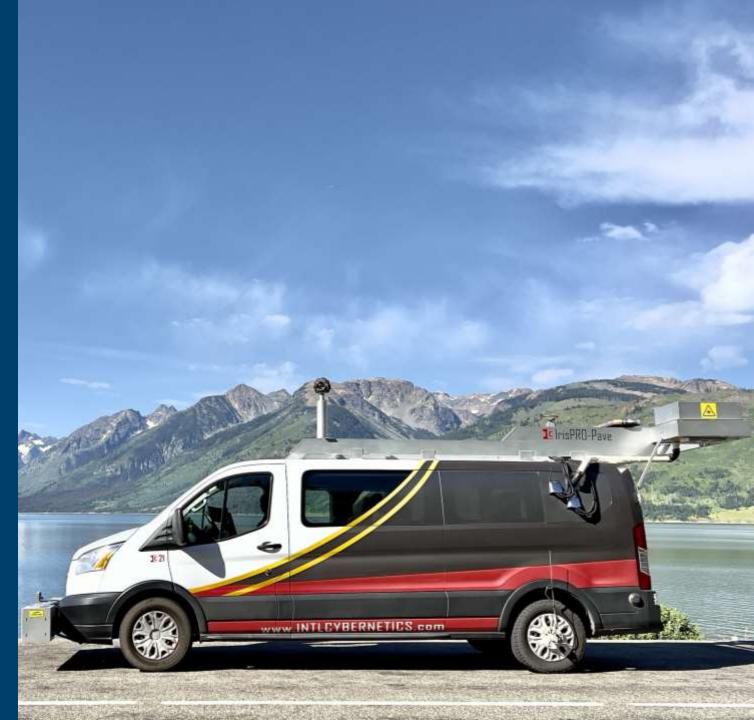

Conditions**

### PAVEMENT CONDITION INDEX (PCI)



#### EXISTING PAVEMENT CONDITIONS



Centerline miles of City-owned roadways: 990 miles

Network Average PCI = 48 (Marginal) Backlog = 46%

National Average PCI is 65 National Average Backlog = 9%





#### **Pavement Management Process**

#### RIGHT TREATMENT AT THE RIGHT TIME



#### PAVEMENT MANAGEMENT PROCESS

City Objectives, Budgets, and Prioritization

Evaluate Priorities,
Analysis Techniques,
and Pavement
Performance



Assess
Pavement
Conditions



#### **Pavement Condition Survey** -

## PAVEMENT CONDITION SURVEY

ASTM D6433:

Rutting

Pavement Condition Index (PCI)
Industry Standard —
Objective and Repeatable

Common Pavement Distresses

Alligator Cracking

Longitudinal and

Transverse Cracking

Potholes

Patching

Roughness



#### 3D PAVEMENT DISTRESS SURVEY PROCESS





#### **Representative Pavement Conditions**





















# State of the Streets

Columbus, GA City Council October 30, 2023





International Cybernetics Company, LP

Kurt Keifer, PhD, PE | President