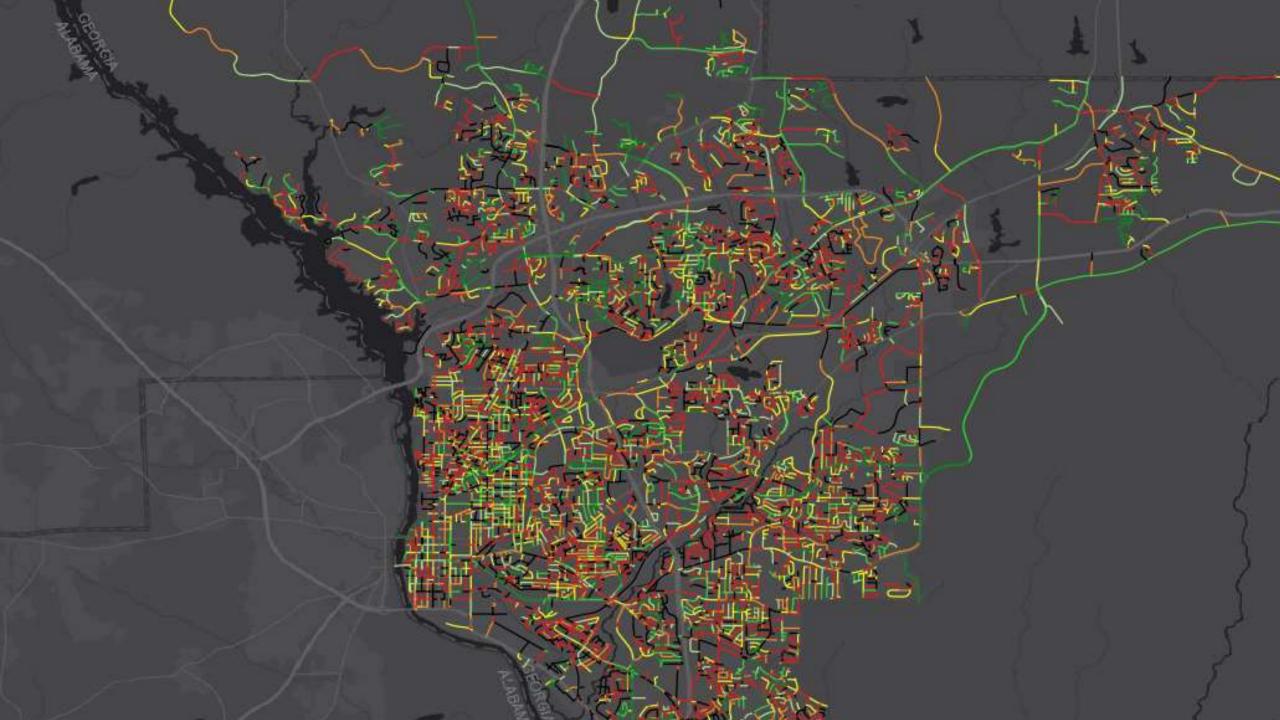

#### EXISTING PAVEMENT CONDITIONS

Centerline miles of City-owned roadways: 990 miles

Network Average PCI = 48 (Marginal) Backlog = 46%

National Average PCI is 65 National Average Backlog = 9%