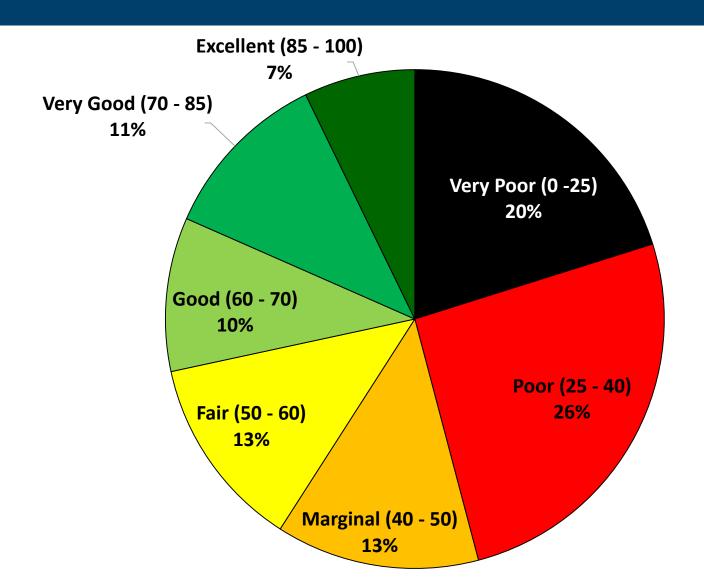

#### EXISTING PAVEMENT CONDITIONS

Centerline miles of City-owned roadways: 990 miles

Network Average PCI = 48 (Marginal) Backlog = 46%

National Average PCI is 65 National Average Backlog = 9%