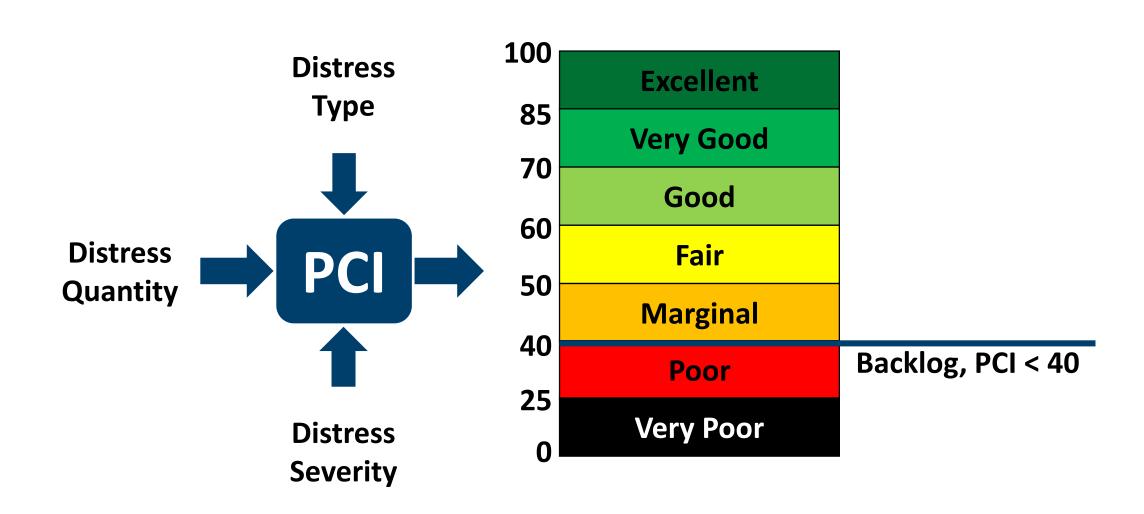

### PAVEMENT CONDITION INDEX (PCI)

#### EXISTING PAVEMENT CONDITIONS

Centerline miles of City-owned roadways: 990 miles

Network Average PCI = 48 (Marginal) Backlog = 46%

National Average PCI is 65 National Average Backlog = 9%