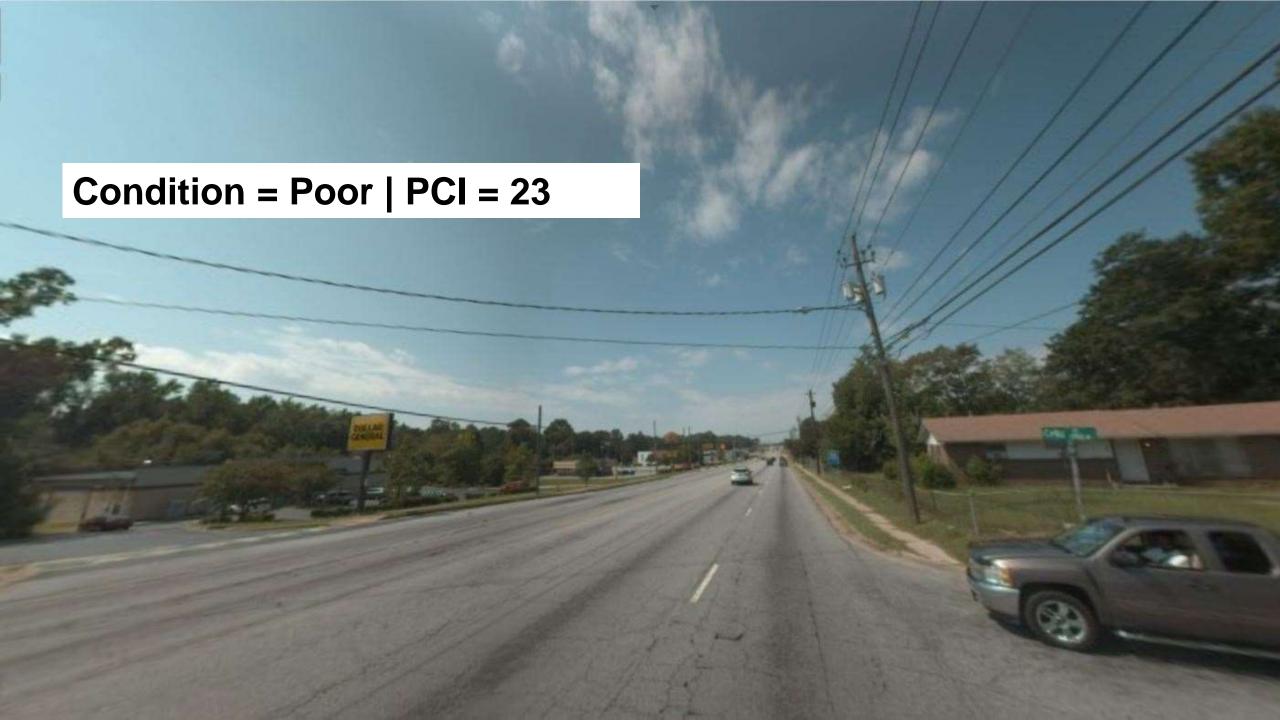

City-owned roadways: 990 miles

Network Average PCI = 48 (Marginal) Backlog = 46%

National Average PCI is 65 National Average Backlog = 9%





#### **Pavement Management Process**

#### RIGHT TREATMENT AT THE RIGHT TIME



#### PAVEMENT MANAGEMENT PROCESS

City Objectives, Budgets, and Prioritization

Evaluate Priorities,
Analysis Techniques,
and Pavement
Performance



Assess
Pavement
Conditions



#### **Pavement Condition Survey** -

## PAVEMENT CONDITION SURVEY

ASTM D6433:

Rutting

Pavement Condition Index (PCI)
Industry Standard —
Objective and Repeatable

Common Pavement Distresses

Alligator Cracking

Longitudinal and

Transverse Cracking

Potholes

Patching

Roughness



#### 3D PAVEMENT DISTRESS SURVEY PROCESS





#### **Representative Pavement Conditions**





















# State of the Streets

Columbus, GA City Council October 30, 2023





International Cybernetics Company, LP

Kurt Keifer, PhD, PE | President