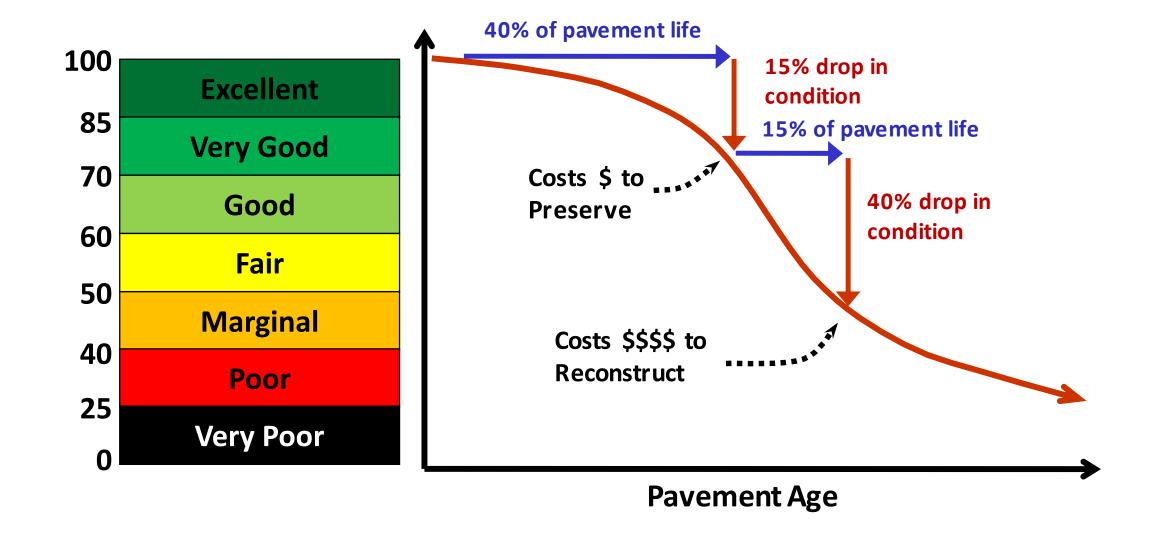

rgia Projects**

- Brookhaven 2023
- Bryan County 2023
- Johns Creek 2023
- Peachtree Corners 2023
- Doraville 2022
- Henry County 2022
- Marietta 2022
- Milton 2022
- Oconee 2022
- Peachtree 2022
- Watkinsville 2022
- Atlanta 2021
- East Point 2021
- Valdosta 2021



#### AGENDA

- 1 Overview of Pavement Conditions
- 2 Pavement Management Process
- 3 Pavement Condition Survey
- 4 Representative Pavement Conditions
- 5 Questions







#### **Overview of Pavement Conditions**

### PAVEMENT CONDITION INDEX (PCI)



#### EXISTING PAVEMENT CONDITIONS



Centerline miles of City-owned roadways: 990 miles

Network Average PCI = 48 (Marginal) Backlog = 46%

National Average PCI is 65 National Average Backlog = 9%





#### **Pavement Management Process**

#### RIGHT TREATMENT AT THE RIGHT TIME



#### PAVEMENT MANAGEMENT PROCESS

City Objectives, Budgets, and Prioritization

Evaluate Priorities,
Analysis Techniques,
and Pavement
Performance



Assess
Pavement
Conditions



#### **Pavement Condition Survey** -

## PAVEMENT CONDITION SURVEY

ASTM D6433:

Rutting

Pavement Condition Index (PCI)
Industry Standard —
Objective and Repeatable

Common Pavement Distresses

Alligator Cracking

Longitudinal and

Transverse Cracking

Potholes

Patching

Roughness



#### 3D PAVEMENT DISTRESS SURVEY PROCESS





#### **Representative Pavement Conditions**





















# State of the Streets

Columbus, GA City Council October 30, 2023





International Cybernetics Company, LP

Kurt Keifer, PhD, PE | President