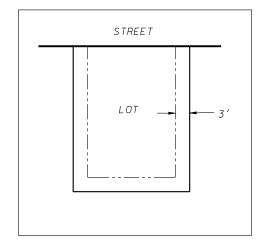

## <u>NOTES</u>

- 1. Outlot 1 is dedicated to the public for stormwater management
- 2. Public Stormwater Drainage Easements: Lots 1-18 are subject to Public Stormwater Drainage Easements which shall be three (3) feet in width measured from the property line to the interior of each lot. EXCEPT along streets and outlots for alleys. For purposes of two (2) or more lots combined for a single development site, the Public Stormwater Drainage Easement shall be a minimum of three (3) feet in width and shall be measured only from the exterior property lines of the combined lots that create a single development site. No buildings, driveways, or retaining walls shall be placed in the easement. Fences may be placed in the easement only if they do not impede the anticipated flow of water.
- 3. No improvements or structures are allowed between the right-of-way line and the highway setback line. Improvements and structures include, but are not limited to, signs, parking areas, driveways, wells, septic systems, drainage facilities, buildings and retaining walls, (unless a special exception is obtained from the Wisconsin Department of Transportation). It is expressly intended that this restriction is for the benefit of the public as provided in section 236.293. Wisconsin Statutes, and shall be enforceable by the Wisconsin Department of Transportation or its assigns. Contact the Wisconsin Department of Transportation for more information. The phone number may be obtained by contacting the County Highway