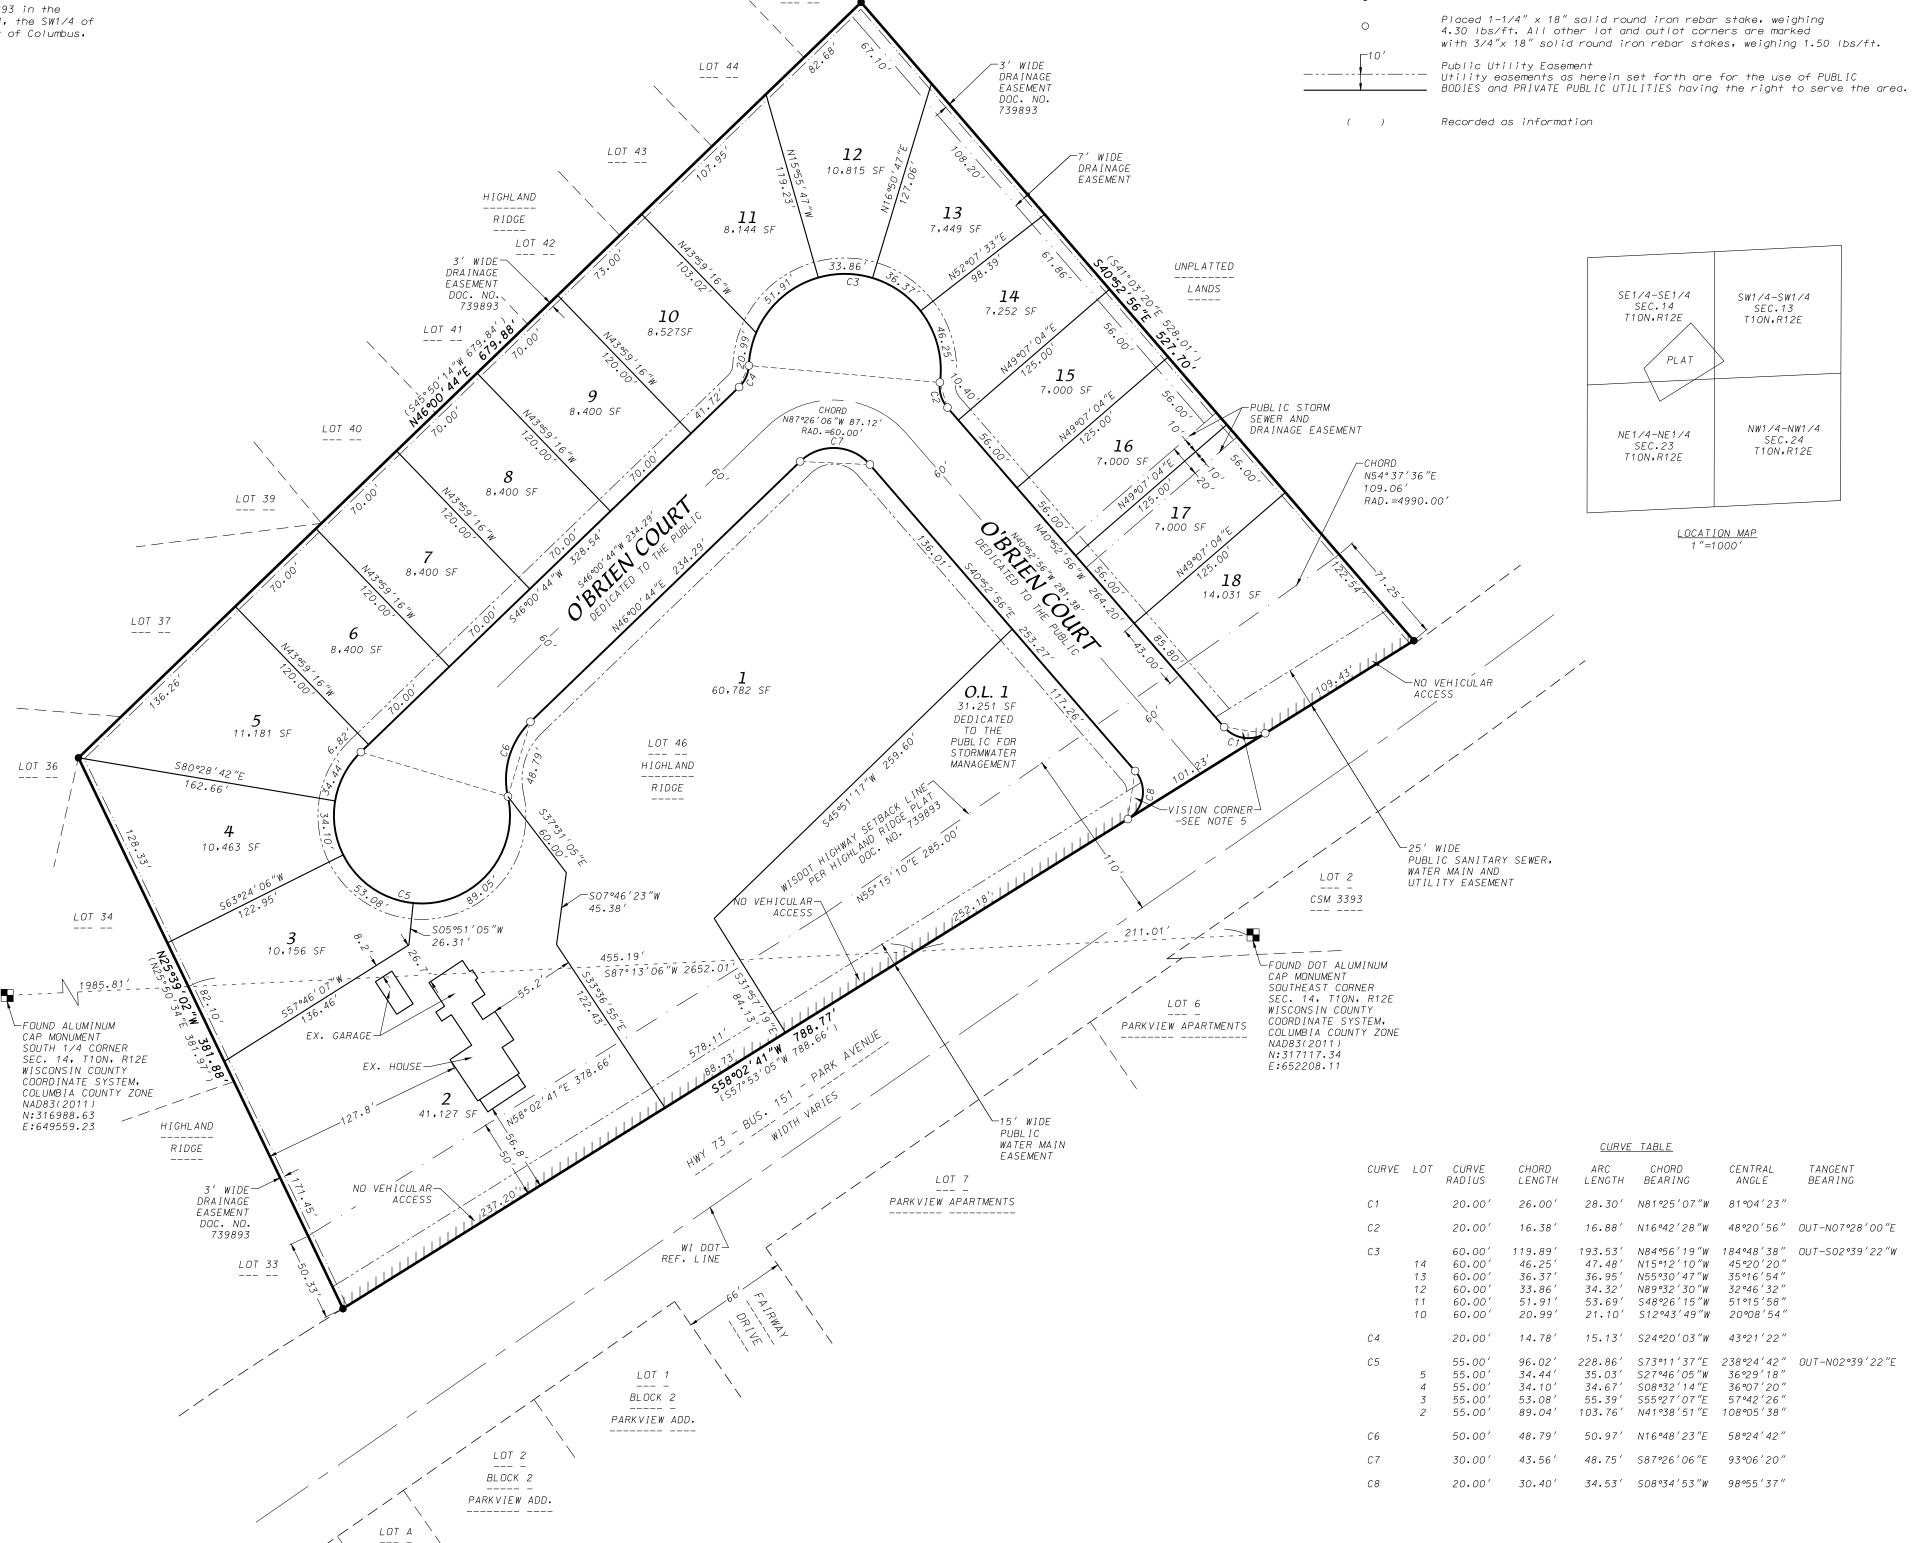

## CARDINAL HEIGHTS

LOT 46, HIGHLAND RIDGE, RECORDED IN VOLUME 1 ON PAGE 266 OF PLATS AS DOCUMENT NUMBER 739893 IN THE COLUMBIA COUNTY REGISTER OF DEEDS OFFICE, LOCATED IN THE SE1/4 OF THE SE1/4 OF SECTION 14, THE SW1/4 OF THE SW1/4 OF SECTION 13 AND THE NE1/4 OF THE NE1/4 OF SECTION 23, ALL IN TOWNSHIP 10 NORTH, RANGE 12 EAST, CITY OF COLUMBUS, COLUMBIA COUNTY, WISCONSIN

## SURVEYOR'S CERTIFICATE

I, Brett T. Stoffregan, Professional Land Surveyor S-2742 do hereby certify that in full compliance with the provisions of Chapter 236 of the Wisconsin State Statutes and the Subdivision Regulations of the City of Columbus, and under the direction of the owners listed below, I have surveyed, divided and mapped "Cardinal Heights" and that such plat correctly represents all the exterior boundaries and the subdivision of the land surveyed as is described as follows: Lot 46, Highland Ridge, recorded in Volume 1 on page 266 of Plats as Document Number 739893 in the Columbia County Register of Deeds Office, located in the SE1/4 of the SE1/4 of Section 14, the SW1/4 of the SW1/4 of Section 13 and the NE1/4 of the NE1/4 of Section 23, all in T10N, R12E, City of Columbus, Columbia County, Wisconsin. Containing 328,820 square feet (7.549 acres).

## <u>NOTES</u>

- 1. Outlot 1 is dedicated to the public for stormwater management
- 2. Public Stormwater Drainage Easements: Lots 1-18 are subject to Public Stormwater Drainage Easements which shall be three (3) feet in width measured from the property line to the interior of each lot. EXCEPT along streets and outlots for alleys. For purposes of two (2) or more lots combined for a single development site, the Public Stormwater Drainage Easement shall be a minimum of three (3) feet in width and shall be measured only from the exterior property lines of the combined lots that create a single development site. No buildings, driveways, or retaining walls shall be placed in the easement. Fences may be placed in the easement only if they do not impede the anticipated flow of water.
- 3. No improvements or structures are allowed between the right-of-way line and the highway setback line. Improvements and structures include, but are not limited to, signs, parking areas, driveways, wells, septic systems, drainage facilities, buildings and retaining walls, (unless a special exception is obtained from the Wisconsin Department of Transportation). It is expressly intended that this restriction is for the benefit of the public as provided in section 236.293. Wisconsin Statutes, and shall be enforceable by the Wisconsin Department of Transportation or its assigns. Contact the Wisconsin Department of Transportation for more information. The phone number may be obtained by contacting the County Highway

All lots and blocks are hereby restricted so that no owner, possessor, user, licensee or other person may have any right of direct vehicular ingress from or egress to any highway lying within the right-of-way of S.T.H. 73/BUS. 151; it is expressly intended that this restriction constitute a restriction for the benefit of the public as provided in s. 236.293, Stats., and shall be enforceable by the department or its assigns.

- 4. All grading for lots shall conform with the master storm water plan approved and on file with the City of Columbus for Cardinal Heights.

No object except tree trunks, posts and wire fences shall be allowed above two and one-half feet above the street centerline if such object obstructs the view across the triangle, unless prior permission has been granted by

6. Distances shown along curves are chord lengths.

PUBLIC STORMWATER DRAINAGE EASEMENTS (SEE NOTE 2) NOT TO SCALE

GRID NORTH WISCONSIN COUNTY COORDINATE SYSTEM, COLUMBIA COUNTY ZONE, NAD83(2011) SECTION 14, T10N, R12E BEARS S87°13'06"W