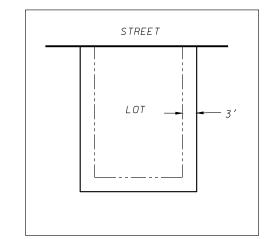

## <u>NOTES</u>

1. Outlot 1 is dedicated to the public for stormwater management

- 2. Public Stormwater Drainage Easements: Lots 1-17 are subject to Public Stormwater Drainage Easements which shall be three (3) feet in width measured from the property line to the interior of each lot. EXCEPT along streets and outlots for alleys. For purposes of two (2) or more lots combined for a single development site, the Public Stormwater Drainage Easement shall be a minimum of three (3) feet in width and shall be measured only from the exterior property lines of the combined lots that create a single development site. No buildings, driveways, or retaining walls shall be placed in the easement. Fences may be placed in the easement only if they do not impede the anticipated flow of water.
- 3. No improvements or structures are allowed between the right-of-way line and the highway setback line. Improvements and structures include, but are not limited to, signs, parking areas, driveways, wells, septic systems, drainage facilities, buildings and retaining walls. It is expressly intended that this restriction is for the benefit of the public as provided in section 236.293, Wisconsin Statutes, and shall be enforceable by the Wisconsin Department of Transportation or its assigns. Contact the Wisconsin Department of Transportation for more information. The phone number may be obtained by contacting the County Highway Department.

4. Distances shown along curves are chord lengths.

PUBLIC STORMWATER DRAINAGE EASEMENTS (SEE NOTE 2) NOT TO SCALE

GRID NORTH WISCONSIN COUNTY COORDINATE SYSTEM, COLUMBIA COUNTY ZONE, NAD83(2011)

7,449 SF