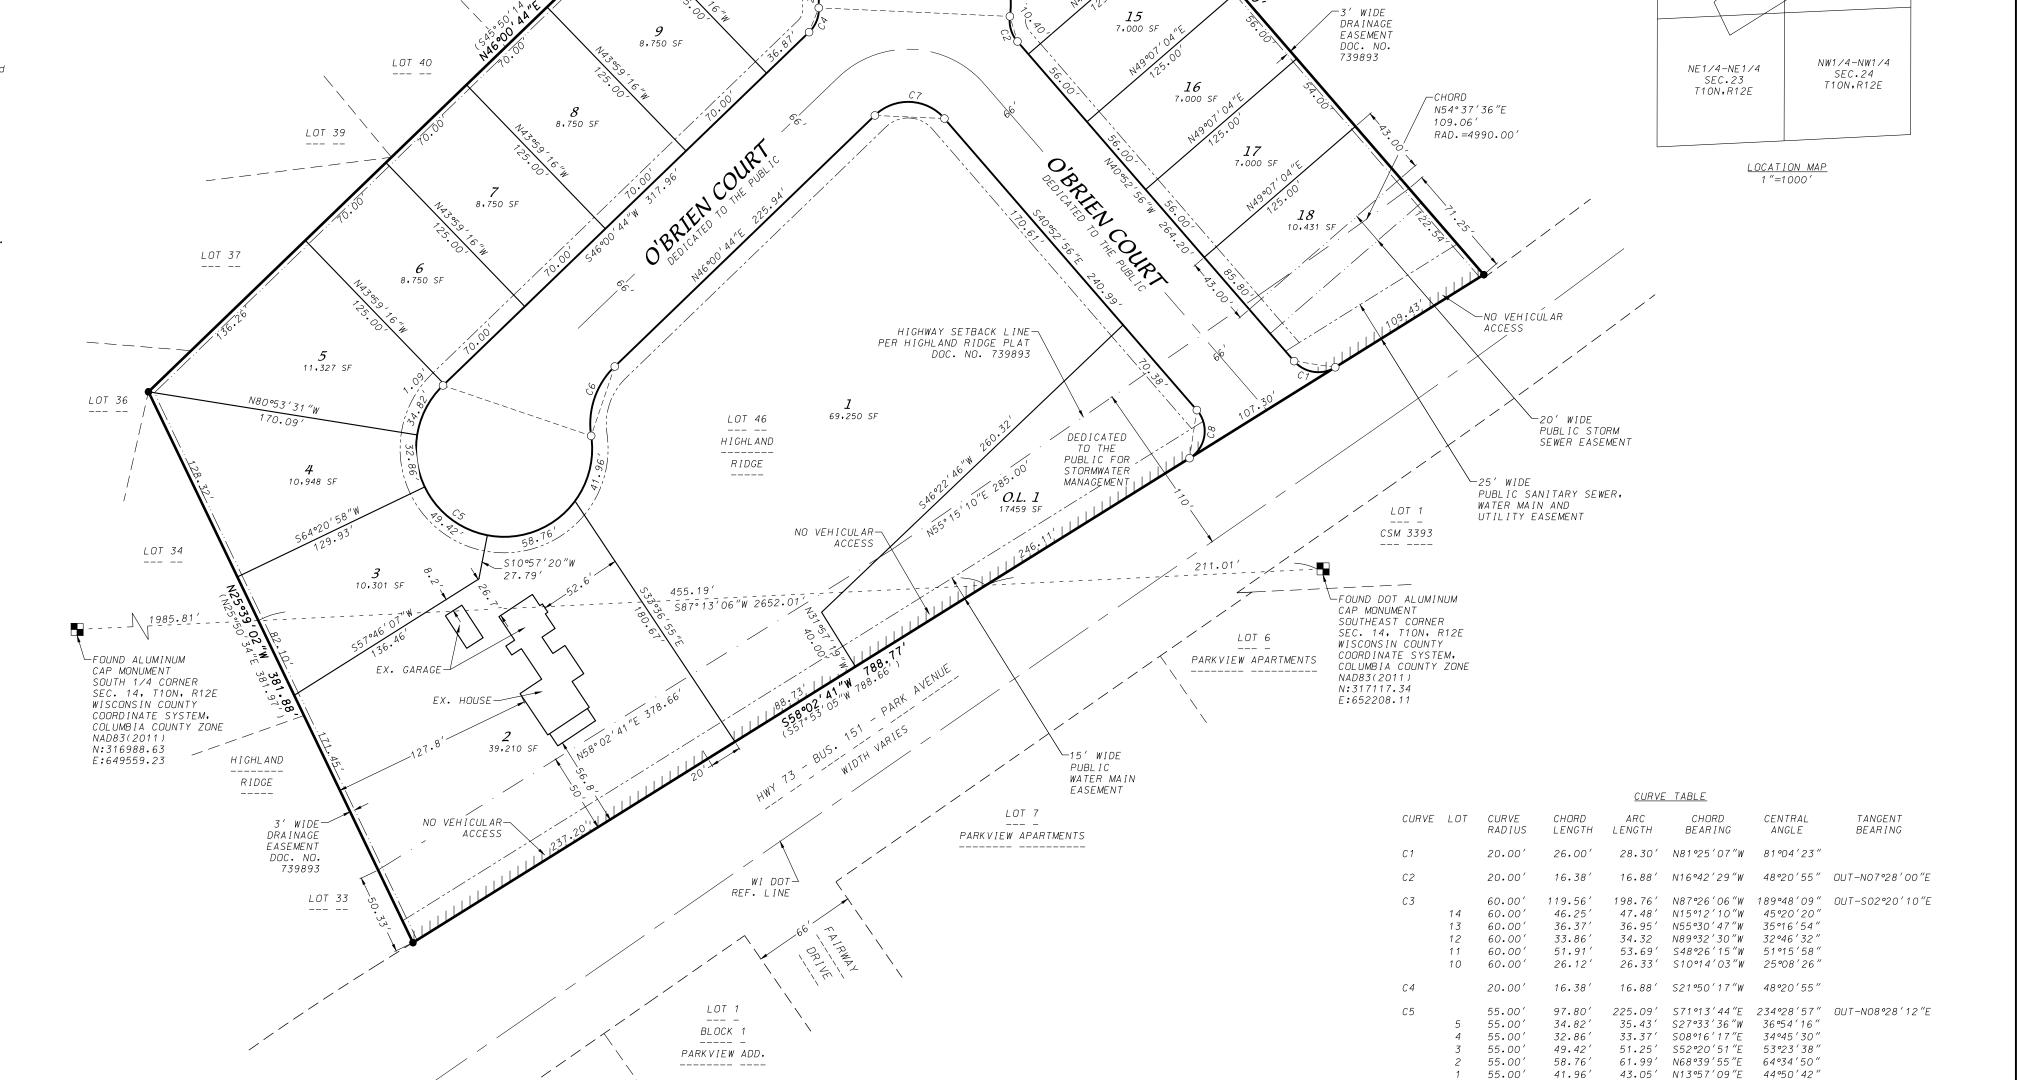

## CARDINAL HEIGHTS

LOT 46, HIGHLAND RIDGE, RECORDED IN VOLUME 1 ON PAGE 266 OF PLATS AS DOCUMENT NUMBER 739893 IN THE COLUMBIA COUNTY REGISTER OF DEEDS OFFICE, LOCATED IN THE SE1/4 OF THE SE1/4 OF SECTION 14, THE SW1/4 OF THE SW1/4 OF SECTION 13 AND THE NE1/4 OF THE NE1/4 OF SECTION 23, ALL IN TOWNSHIP 10 NORTH, RANGE 12 EAST, CITY OF COLUMBUS, COLUMBIA COUNTY, WISCONSIN

## SURVEYOR'S CERTIFICATE

I, Brett T. Stoffregan, Professional Land Surveyor S-2742 do hereby certify that in full compliance with the provisions of Chapter 236 of the Wisconsin State Statutes and the Subdivision Regulations of the City of Columbus, and under the direction of the owners listed below, I have surveyed, divided and mapped "Cardinal Heights" and that such plat correctly represents all the exterior boundaries and the subdivision of the land surveyed as is described as follows: Lot 46, Highland Ridge, recorded in Volume 1 on page 266 of Plats as Document Number 739893 in the Columbia County Register of Deeds Office, located in the SE1/4 of the SE1/4 of Section 14, the SW1/4 of the SW1/4 of Section 13 and in the NE1/4 of the NE1/4 of Section 23, all in T10N, R12E, City of Columbus, Columbia County, Wisconsin. Containing 328,820 square feet (7.549 acres).

## <u>NOTES</u>

1. Outlot 1 is dedicated to the public for stormwater management

- 2. Public Stormwater Drainage Easements: Lots 1-17 are subject to Public Stormwater Drainage Easements which shall be three (3) feet in width measured from the property line to the interior of each lot. EXCEPT along streets and outlots for alleys. For purposes of two (2) or more lots combined for a single development site, the Public Stormwater Drainage Easement shall be a minimum of three (3) feet in width and shall be measured only from the exterior property lines of the combined lots that create a single development site. No buildings, driveways, or retaining walls shall be placed in the easement. Fences may be placed in the easement only if they do not impede the anticipated flow of water.
- 3. No improvements or structures are allowed between the right-of-way line and the highway setback line. Improvements and structures include, but are not limited to, signs, parking areas, driveways, wells, septic systems, drainage facilities, buildings and retaining walls. It is expressly intended that this restriction is for the benefit of the public as provided in section 236.293, Wisconsin Statutes, and shall be enforceable by the Wisconsin Department of Transportation or its assigns. Contact the Wisconsin Department of Transportation for more information. The phone number may be obtained by contacting the County Highway Department.

All lots and blocks are hereby restricted so that no owner, possessor, user, licensee or other person may have any right of direct vehicular ingress from or egress to any highway lying within the right-of-way of S.T.H. 73/BUS. 151; it is expressly intended that this restriction constitute a restriction for the benefit of the public as provided in s. 236.293, Stats., and shall be enforceable by the department or its assigns. Any access shall be allowed only by special exception. Any access allowed by special exception shall be confirmed and granted only through the driveway permitting process and all permits are revocable.

4. Distances shown along curves are chord lengths.

PUBLIC STORMWATER DRAINAGE EASEMENTS (SEE NOTE 2) NOT TO SCALE

GRID NORTH WISCONSIN COUNTY COORDINATE SYSTEM, COLUMBIA COUNTY ZONE, NAD83(2011)

7,449 SF

UNPLATTED

LANDS

C6

30.00′

50.00′ 45.77′ 47.54′ N18°46′16″E 54°28′57″

20.00′ 30.40′ 34.53′ S08°34′53″W 98°55′37″

43.56′ 48.75′ S87°26′06″E 93°06′20″

SHEET 1 OF 2

<u>LEGEND</u>

Found 3/4" Iron Rebar

Public Utility Easement

Recorded as information

Placed  $1-1/4" \times 18"$  solid round iron rebar stake, weighing

with 3/4"x 18" solid round iron rebar stakes, weighing 1.50 lbs/ft.

SE1/4-SE1/4

PLAT

SEC.14 T10N.R12E

SW1/4-SW1/4

Utility easements as herein set forth are for the use of PUBLIC BODIES and PRIVATE PUBLIC UTILITIES having the right to serve the area.

4.30 lbs/ft. All other lot and outlot corners are marked