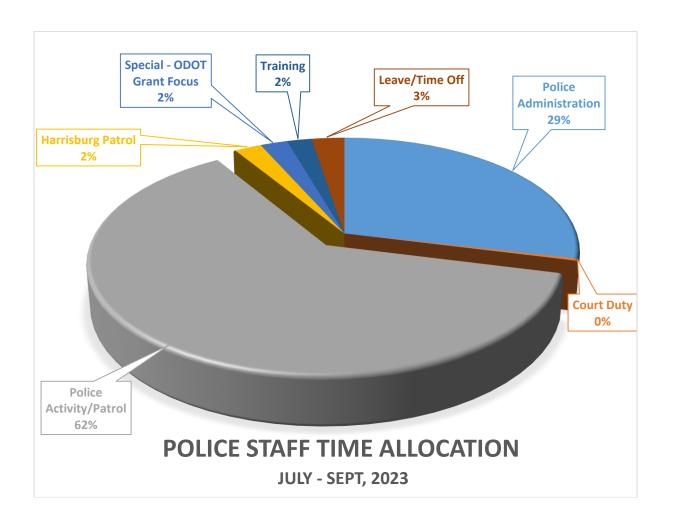

VIN Inspection Alarm

DUII Motor Vehicle Accident

Assist Public burglary

| ACTIVITY                   | July-Sept |  |
|----------------------------|-----------|--|
| Police Administration      | 1109      |  |
| Court Duty                 | 13        |  |
| Police Activity/Patrol     | 2417.25   |  |
| Harrisburg Patrol          | 83        |  |
| Special - ODOT Grant Focus | 83        |  |
| Military Leave             | 0         |  |
| Training                   | 75        |  |
| Leave/Time Off             | 100       |  |
| TOTAL                      | 3880.25   |  |