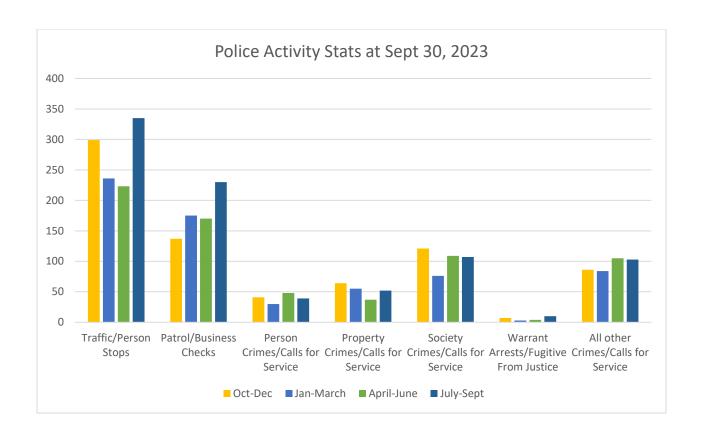

## Coburg Police Department stats are divided into the following seven categories.

- 1. **Traffic/person stops -** Traffic stops, person stops, truck inspections.
- 2. Patrol/business checks
- **3. Person Crimes/calls for service -** Assaults, rape, sex abuse, all other sex crimes, subject down, fight, menacing, all domestic violence crimes, welfare checks, harassment, runaways, suicidal subject, deceased subject, peace officer hold (POH Mental hold) etc.
- **4. Property crimes/calls for service -** Theft, unlawful use of a motor vehicle, unlawful entry into a motor vehicle, alarms, criminal mischief, motor vehicle accident, fraud, criminal trespassing etc.
- **5. Society crimes/calls for service -** DUII, reckless driving, unlawful possession of a controlled substance, disorderly conduct, illegal camping, assist public, all dog and animal issues, suspicious vehicle, speeding vehicle, suspicious conditions, abandoned vehicle, traffic hazard, ATL drunk driver, disabled vehicle, city ordinance violations, prowler, etc.
- 6. Warrant arrests/fugitive from Justice
- **7. All other crimes/calls for service -** Citizen contact, assist other agency LCSO, OSP, Coburg Fire Department, follow up investigation, vin inspections, training, court, special assignment, stop sign down, etc.

| Call Activity Type                    | Oct-Dec | Jan-March | April-June | July-Sept |
|---------------------------------------|---------|-----------|------------|-----------|
| Traffic/Person Stops                  | 299     | 236       | 223        | 335       |
| Patrol/Business Checks                | 137     | 175       | 170        | 230       |
| Person Crimes/Calls for Service       | 41      | 30        | 48         | 39        |
| Property Crimes/Calls for Service     | 64      | 55        | 37         | 52        |
| Society Crimes/Calls for Service      | 121     | 76        | 109        | 107       |
| Warrant Arrests/Fugitive From Justice | 7       | 3         | 4          | 10        |
| All other Crimes/Calls for Service    | 86      | 84        | 105        | 103       |