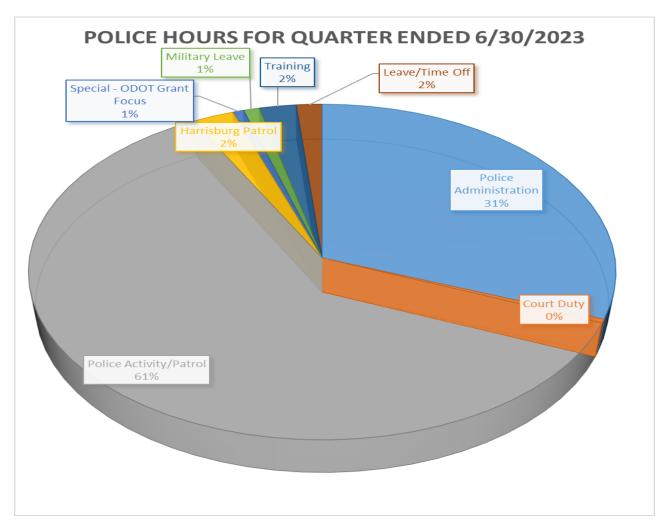

# **POLICE HOURS RECORDED**

| ACTIVITY                   | 31-Dec-22 | 30-Jun-23 |
|----------------------------|-----------|-----------|
| Police Administration      | 1102.5    | 1306      |
| Court Duty                 | 37        | 15        |
| Police Activity/Patrol     | 2401      | 2585      |
| Harrisburg Patrol          | 105       | 105       |
| Oakridge Patrol            | 0         | 0         |
| Special - ODOT Grant Focus | 26        | 28.25     |
| US Marshall Task Force     | 0         | 0         |
| Military Leave             | 0         | 40        |
| Training                   | 135       | 93.75     |
| Leave/Time Off             | 260       | 65        |
| Total                      | 4066.5    | 4238      |