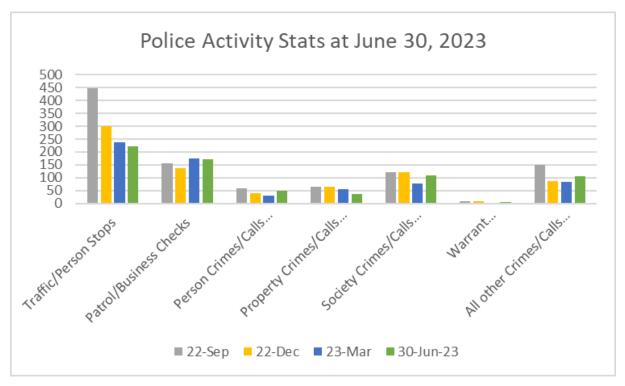

# POLICE STATS FOR QUARTER ENDED JUNE 30, 2023

Coburg Police Department stats are divided into the following seven categories.

1. Traffic/person stops

Traffic stops, person stops, truck inspections,

2. Patrol/business checks

#### 3. Person Crimes/calls for service

Assaults, rape, sex abuse, all other sex crimes, subject down, fight, menacing, all domestic violence crimes, welfare checks, harassment, runaways, suicidal subject, deceased subject, peace officer hold (POH Mental hold) etc.

## 4. Property crimes/calls for service

Theft, unlawful use of a motor vehicle, unlawful entry into a motor vehicle, alarms, criminal mischief, motor vehicle accident, fraud, criminal trespassing etc.

#### 5. Society crimes/calls for service

DUII, reckless driving, unlawful possession of a controlled substance, disorderly conduct, illegal camping, assist public, all dog and animal issues, suspicious vehicle, speeding vehicle, suspicious conditions, abandoned vehicle, traffic hazard, ATL drunk driver, disabled vehicle, city ordinance violations, prowler, etc.

## 6. Warrant arrests/fugitive from Justice

## 7. All other crimes/calls for service

Citizen contact, assist other agency LCSO, OSP, Coburg Fire Department, follow up investigation, vin inspections, training, court, special assignment, stop sign down, etc.

| 1. Traffic/Person stops                 | 223 |
|-----------------------------------------|-----|
| 2. Patrol/ business checks              | 170 |
| 3. Person Crimes/calls for service      | 48  |
| 4. Property crimes/calls for service    | 37  |
| 5. Society crimes/calls for service     | 109 |
| 6. Warrant arrest/fugitive from justice | 4   |
| 7. All other crimes/calls for service   | 105 |