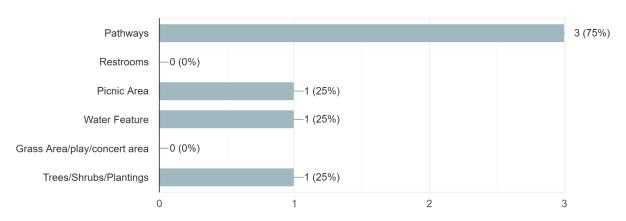

## Design features you do not like

4 responses

| Other features I would like to see in the park: |
|-------------------------------------------------|
| Chess tables                                    |
| Water presentation features                     |
| Mural                                           |
| Picnic area at south end also                   |