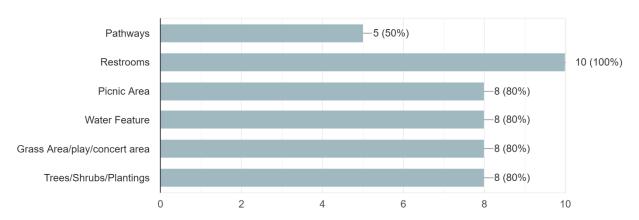

## Pavilion Park Plaza Comment Survey Results Data Visualizations

## Design features you like

10 responses



## Design features you do not like

4 responses



| Other features I would like to see in the park: |
|-------------------------------------------------|
| Chess tables                                    |
| Water presentation features                     |
| Mural                                           |
| Picnic area at south end also                   |

Native plants in the garden with butterfly attracting plants

Shade trees as well as evergreens would be nice

Too many paths

Will the memorial wall/fountain have names of Coburg veterans on it?

There needs to be more parking for events!!

How will events be able to accommodate booths for vendors?

Restroom: Will it be a nice building or a funky plastic bathroom? Would like to see a nice cement structure with some design standar