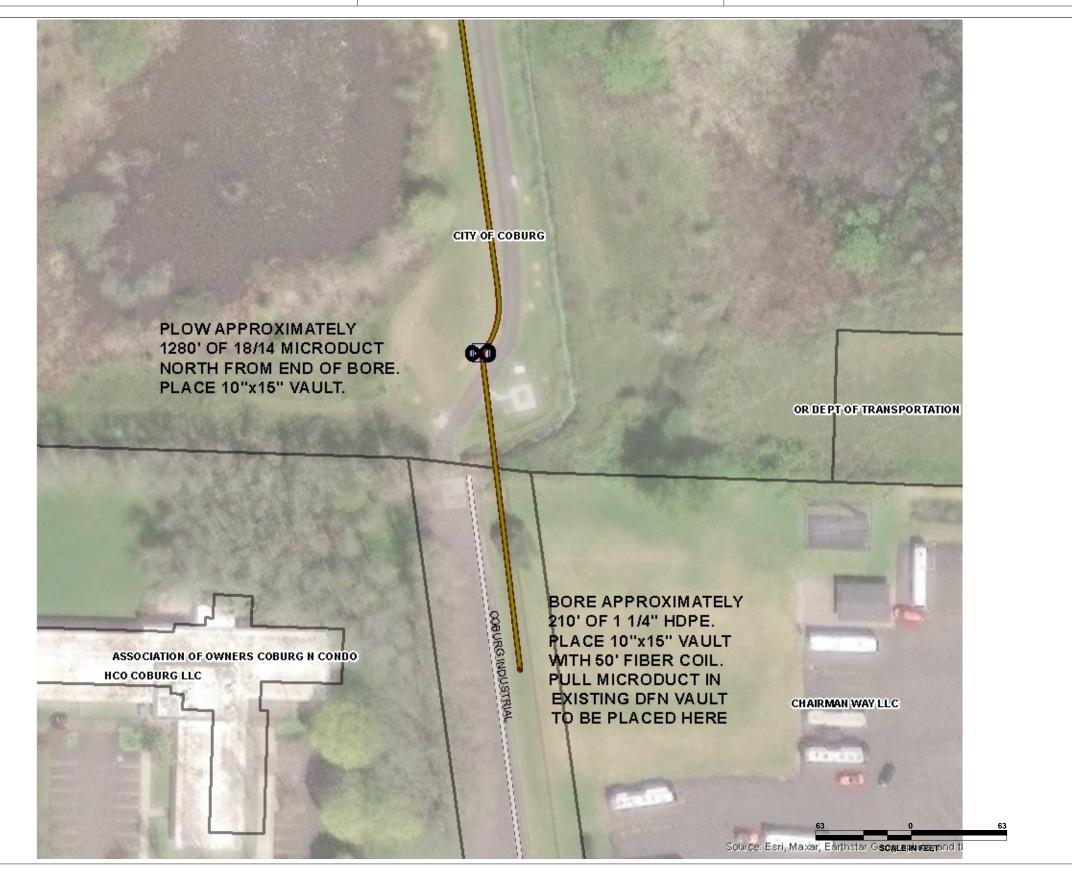

#### **Comments:**

5000' TOTAL FEET OF 48F. 5100 LF OF 18/14 MICRODUCT. 2 BORE SHOTS: 210' AND 300'. PULL 1 1/4" HDPE AFTER BORING. THE REST WILL BE PLOWED 16" DEEP. UP TO 6 VAULTS. WILL LAY SECOND 865' PIECE OF 18/14 FOR CITY USE.

#### **Directions:**

PARCELS ARE FOR REFERENCE ONLY. ALL UG WORK SHOULD BE ON CITY OF COBURG OWNED PROPERTY.

| Actual | Footage: |
|--------|----------|
|--------|----------|

**Reel Number:** 

|                                                                                   | Caution: Known utility lines are shown in |                   | <b>Douglas Fast Network</b>     | Exchange: | Project:      |      |  |
|-----------------------------------------------------------------------------------|-------------------------------------------|-------------------|---------------------------------|-----------|---------------|------|--|
|                                                                                   | approx. locations only.                   | W E               | 2350 Aviation Dr.               | Route:    | County: Doug  | glas |  |
| Exact locations are to be<br>determined by the contractor<br>during construction. | s s                                       | Roseburg, Oregon, | WO#: L1000123102                | Sec:      | Twp:          | Rng: |  |
|                                                                                   |                                           |                   | Description: COBURG WATER PLANT | Easement: | Easement:     |      |  |
|                                                                                   | 8.1.1.1                                   |                   |                                 |           | Scale: 1:1466 |      |  |