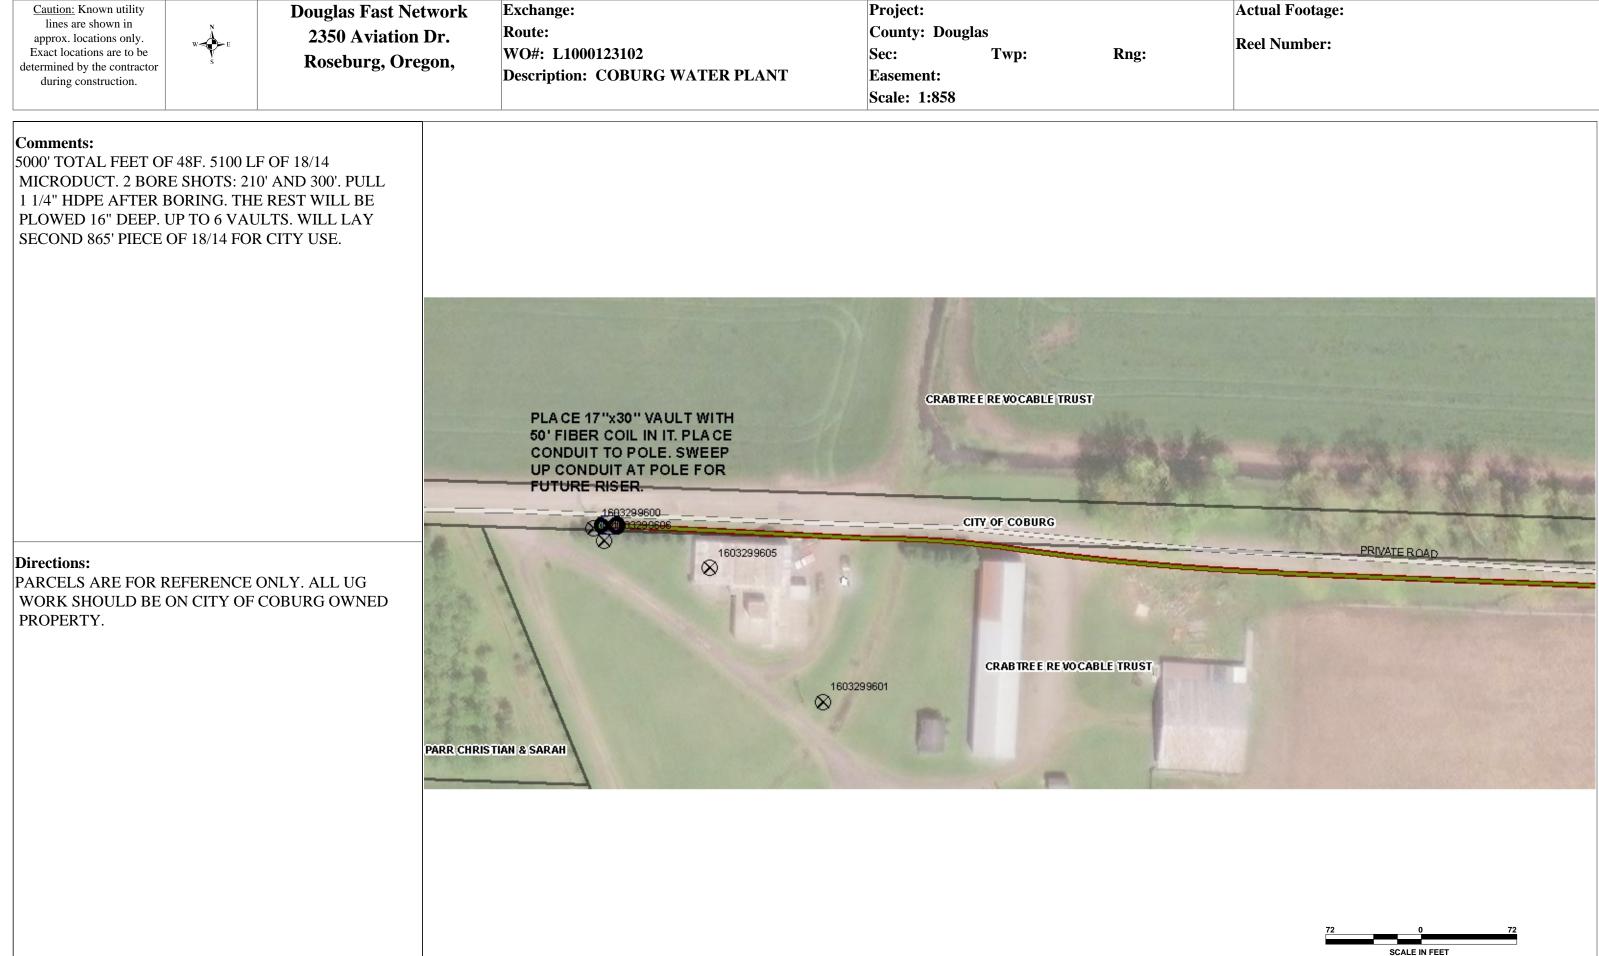

#### **Comments:**

5000' TOTAL FEET OF 48F. 5100 LF OF 18/14 MICRODUCT. 2 BORE SHOTS: 210' AND 300'. PULL 1 1/4" HDPE AFTER BORING. THE REST WILL BE PLOWED 16" DEEP. UP TO 6 VAULTS. WILL LAY SECOND 865' PIECE OF 18/14 FOR CITY USE.

#### **Directions:**

PARCELS ARE FOR REFERENCE ONLY. ALL UG WORK SHOULD BE ON CITY OF COBURG OWNED PROPERTY.

| A | Actual Footage: |  |  |
|---|-----------------|--|--|
| F | Reel Number:    |  |  |
|   |                 |  |  |
|   |                 |  |  |