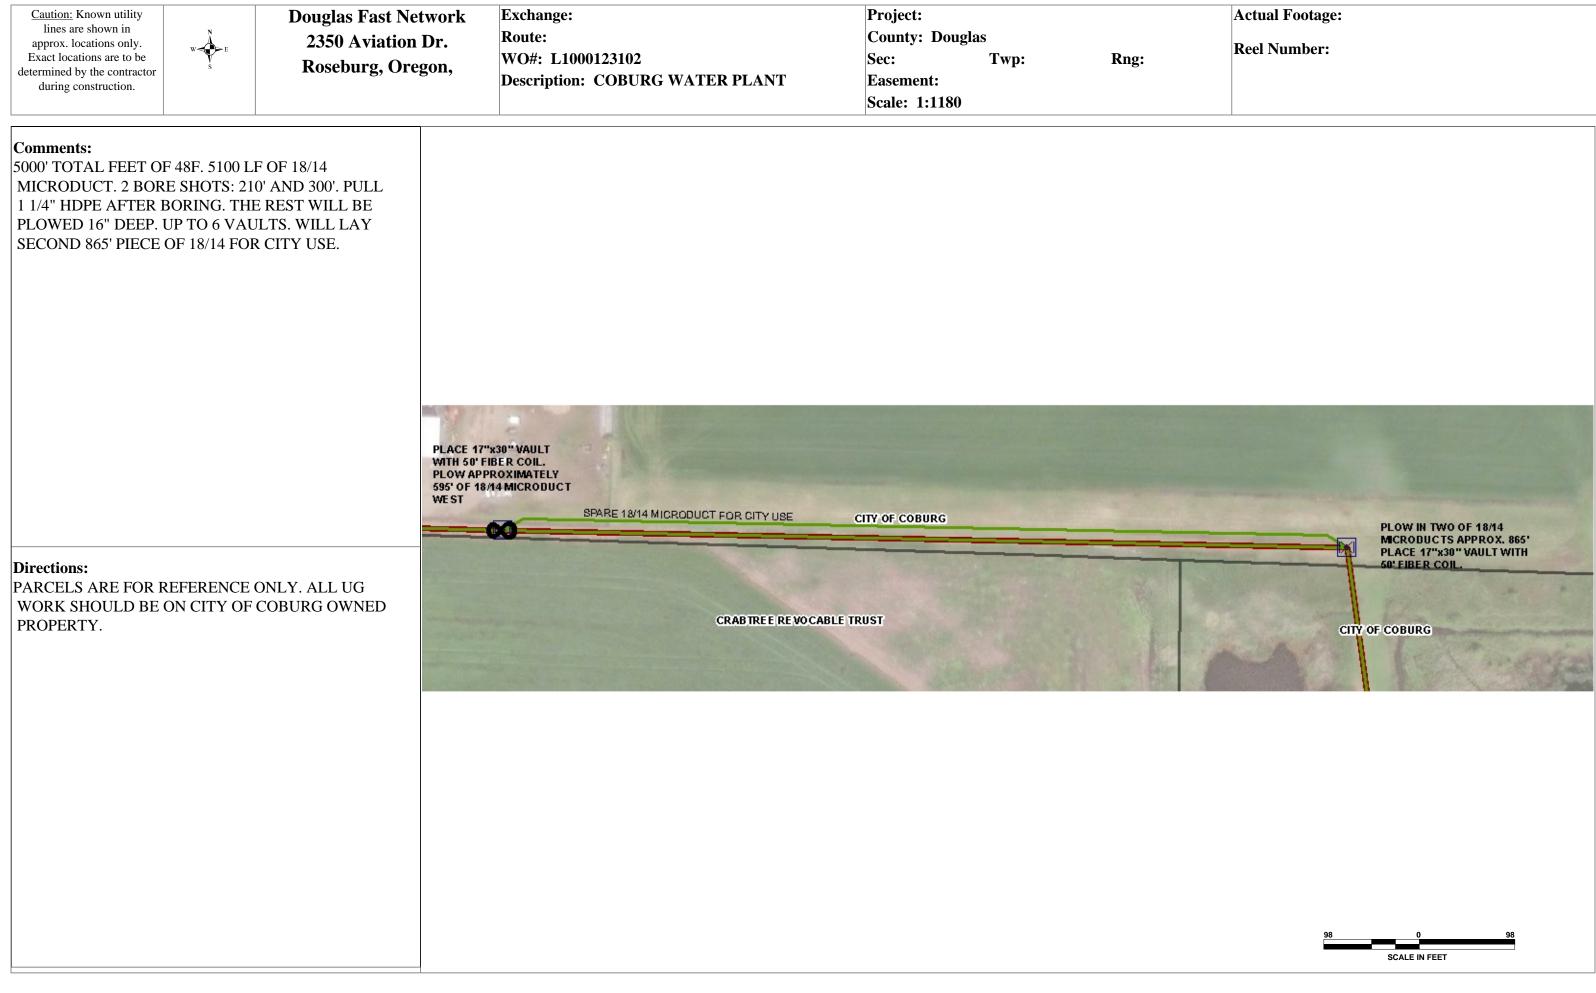

#### **Comments:**

5000' TOTAL FEET OF 48F. 5100 LF OF 18/14 MICRODUCT. 2 BORE SHOTS: 210' AND 300'. PULL 1 1/4" HDPE AFTER BORING. THE REST WILL BE PLOWED 16" DEEP. UP TO 6 VAULTS. WILL LAY SECOND 865' PIECE OF 18/14 FOR CITY USE.

#### **Directions:**

PARCELS ARE FOR REFERENCE ONLY. ALL UG WORK SHOULD BE ON CITY OF COBURG OWNED PROPERTY.

| A | Actual Footage: |  |  |
|---|-----------------|--|--|
| F | Reel Number:    |  |  |
|   |                 |  |  |
|   |                 |  |  |