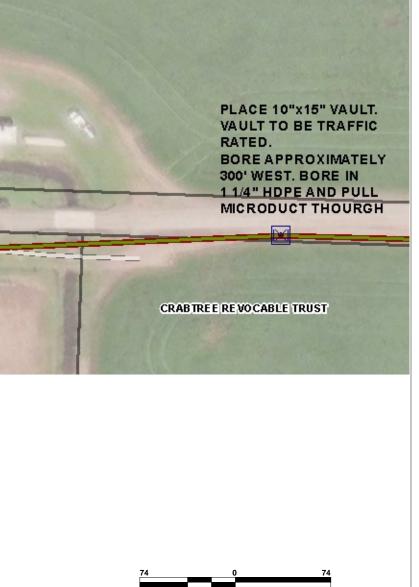

#### **Comments:**

5000' TOTAL FEET OF 48F. 5100 LF OF 18/14 MICRODUCT. 2 BORE SHOTS: 210' AND 300'. PULL 1 1/4" HDPE AFTER BORING. THE REST WILL BE PLOWED 16" DEEP. UP TO 6 VAULTS. WILL LAY SECOND 865' PIECE OF 18/14 FOR CITY USE.