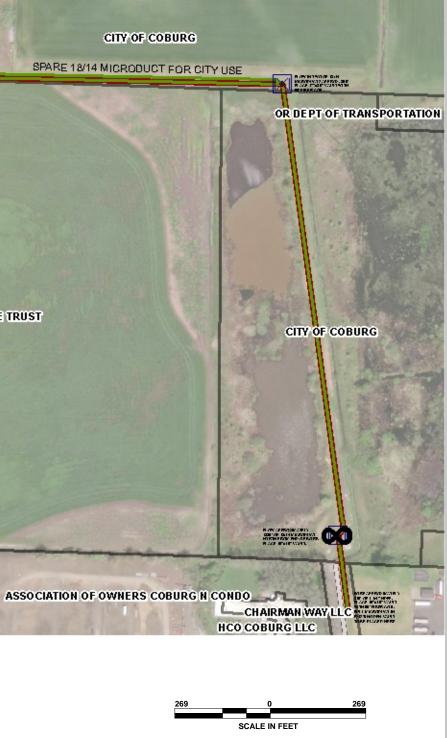

#### **Comments:**

5000' TOTAL FEET OF 48F. 5100 LF OF 18/14 MICRODUCT. 2 BORE SHOTS: 210' AND 300'. PULL 1 1/4" HDPE AFTER BORING. THE REST WILL BE PLOWED 16" DEEP. UP TO 6 VAULTS. WILL LAY SECOND 865' PIECE OF 18/14 FOR CITY USE.

#### **Directions:**

PARCELS ARE FOR REFERENCE ONLY. ALL UG WORK SHOULD BE ON CITY OF COBURG OWNED PROPERTY.

| A | Actual Footage: |  |  |
|---|-----------------|--|--|
| F | Reel Number:    |  |  |
|   |                 |  |  |
|   |                 |  |  |