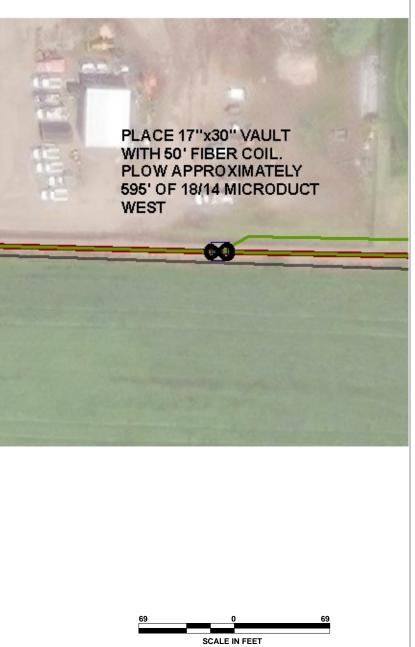

#### **Comments:**

5000' TOTAL FEET OF 48F. 5100 LF OF 18/14 MICRODUCT. 2 BORE SHOTS: 210' AND 300'. PULL 1 1/4" HDPE AFTER BORING. THE REST WILL BE PLOWED 16" DEEP. UP TO 6 VAULTS. WILL LAY SECOND 865' PIECE OF 18/14 FOR CITY USE.