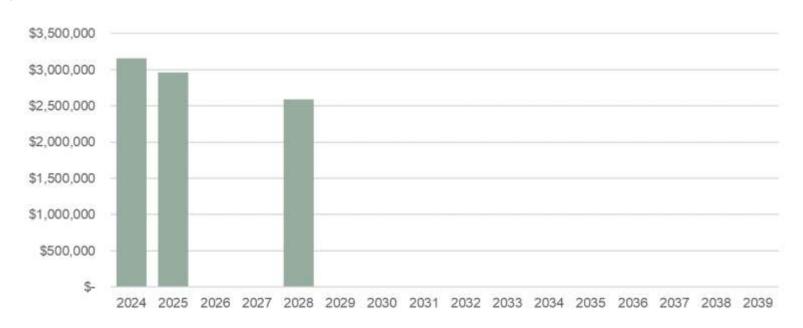

### **Capital Needs Forecast: Water**

- \$8.7 million in capital projects from 2023 to 2029
  - » Higher than the 2022 forecast for the 2023-2039 period (\$7.5 million), and with projects occurring earlier
- \$2.2 million provided by the Business Oregon Regional Solutions Loan
- Additional revenue bond issuances of \$5.3 million assumed
  - \$3.1 million in FY 2024, \$2.2 million in FY 2028