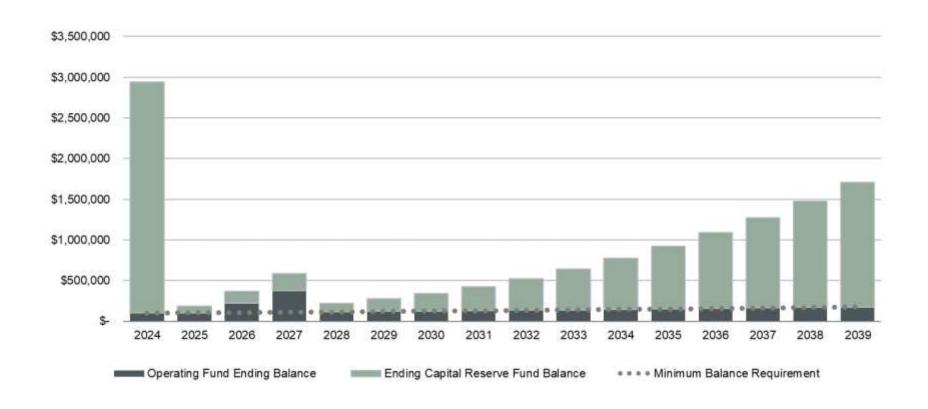

### Revenue Requirement Forecast: Water

 Revenue increases needed to meet fund balance targets, pay for capital, and provide debt service coverage

### Fund Balances: Water

| Across-the-Board Rate Schedule         | ATB        |
|----------------------------------------|------------|------------|------------|------------|------------|------------|------------|------------|
| Implementation                         | 7/1/2022   | 7/1/2023   | 7/1/2024   | 7/1/2025   | 7/1/2026   | 7/1/2027   | 7/1/2028   | 7/1/2029   |
| Annual System-Wide Rate Increase       | 0.00%      | 12.00%     | 7.00%      | 3.25%      | 3.25%      | 3.25%      | 3.25%      | 2.00%      |
|                                        |            |            |            |            |            |            |            |            |
| Fixed Charge by Meter and Class (Inclu | des 7 CCF) |            |            |            |            |            |            |            |
| 5/8" - 3/4" Residential                | \$53.00    | \$59.36    | \$63.52    | \$65.58    | \$67.71    | \$69.91    | \$72.18    | \$73.63    |
| 5/8" - 3/4" Commercial                 | \$53.00    | \$59.36    | \$63.52    | \$65.58    | \$67.71    | \$69.91    | \$72.18    | \$73.63    |
| 1" Commercial                          | \$95.00    | \$106.40   | \$113.85   | \$117.55   | \$121.37   | \$125.31   | \$129.39   | \$131.97   |
| 1-1/2" Commercial                      | \$165.00   | \$184.80   | \$197.74   | \$204.16   | \$210.80   | \$217.65   | \$224.72   | \$229.22   |
| 2" Commercial                          | \$250.00   | \$280.00   | \$299.60   | \$309.34   | \$319.39   | \$329.77   | \$340.49   | \$347.30   |
| 3" Commercial                          | \$446.00   | \$499.52   | \$534.49   | \$551.86   | \$569.79   | \$588.31   | \$607.43   | \$619.58   |
| 4" Commercial                          | \$728.00   | \$815.36   | \$872.44   | \$900.79   | \$930.06   | \$960.29   | \$991.50   | \$1,011.33 |
| 6" Commercial                          | \$1,192.00 | \$1,335.04 | \$1,428.49 | \$1,474.92 | \$1,522.85 | \$1,572.35 | \$1,623.45 | \$1,655.92 |
| Outside City Limits                    | \$60.00    | \$67.20    | \$71.90    | \$74.24    | \$76.65    | \$79.14    | \$81.72    | \$83.35    |
| 3/4" Residential PVE                   | \$120.00   | \$134.40   | \$143.81   | \$148.48   | \$153.31   | \$158.29   | \$163.43   | \$166.70   |
| Limited Income (<100%)                 | \$23.00    | \$25.76    | \$27.56    | \$28.46    | \$29.38    | \$30.34    | \$31.32    | \$31.95    |
| Limited Income (<125%)                 | \$29.00    | \$32.48    | \$34.75    | \$35.88    | \$37.05    | \$38.25    | \$39.50    | \$40.29    |
| Limited Income (<150%)                 | \$35.00    | \$39.20    | \$41.94    | \$43.31    | \$44.71    | \$46.17    | \$47.67    | \$48.62    |
|                                        |            |            |            |            |            |            |            |            |