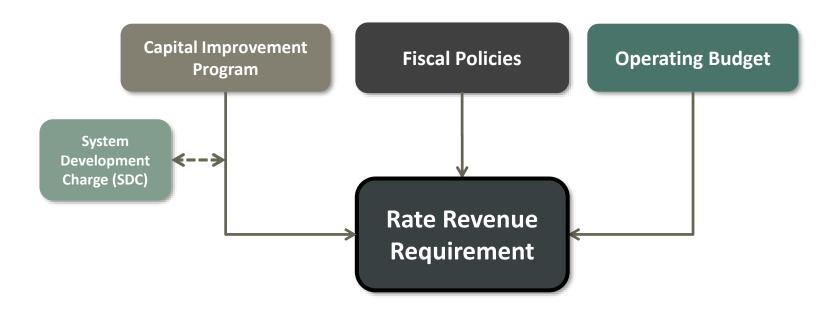

### **What Should Rates Do?**

- Generate sufficient revenues to sustain the utility system
- Charge for cost of services provided
- Recover costs equitably
- Achieve City objectives
  - » Conservation
  - » Revenue stability
  - » Maintain minimum fund balances and meet other fiscal policies

### Outline of a Revenue Requirement Study

- Utility Rate Basics
- Revenue Requirement Review
  - » Sewer Utility
  - » Water Utility

| Across-the-Board Rate Schedule   | ATB      |
|----------------------------------|----------|----------|----------|----------|----------|----------|----------|----------|
| Implementation                   | 7/1/2022 | 7/1/2023 | 7/1/2024 | 7/1/2025 | 7/1/2026 | 7/1/2027 | 7/1/2028 | 7/1/2029 |
| Annual System-Wide Rate Increase | 2.00%    | 2.00%    | 2.00%    | 2.00%    | 2.00%    | 2.00%    | 2.00%    | 1.00%    |
|                                  |          |          |          |          |          |          |          |          |
| Fixed Rates per EDU              |          |          |          |          |          |          |          |          |
| Wastewater Rate                  | \$88.43  | \$90.20  | \$92.01  | \$93.85  | \$95.72  | \$97.64  | \$99.59  | \$100.59 |
|                                  |          |          |          |          |          |          |          |          |
| Assisted Income Rates per EDU    |          |          |          |          |          |          |          |          |
| <100% of the poverty level       | \$57.22  | \$58.37  | \$59.53  | \$60.72  | \$61.94  | \$63.18  | \$64.44  | \$65.09  |
| <125% of the poverty level       | \$63.46  | \$64.73  | \$66.03  | \$67.35  | \$68.70  | \$70.07  | \$71.47  | \$72.19  |
| <150% of the poverty level       | \$69.71  | \$71.10  | \$72.52  | \$73.97  | \$75.45  | \$76.96  | \$78.50  | \$79.29  |
|                                  |          |          |          |          |          |          |          |          |