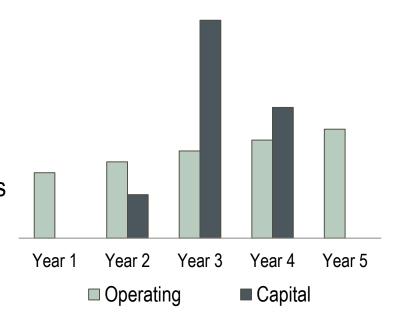

## Introduction to Utility Ratemaking

- Utility rates are set to recover the cost of providing service.
- Utilities incur two primary types of costs:
  - » Operating costs (regular / ongoing)
    - Employee salaries and benefits
    - Power and chemicals
    - Asset repair and maintenance
  - » Capital costs (irregular / periodic)
    - Infrastructure replacement
    - Facility expansions and upgrades