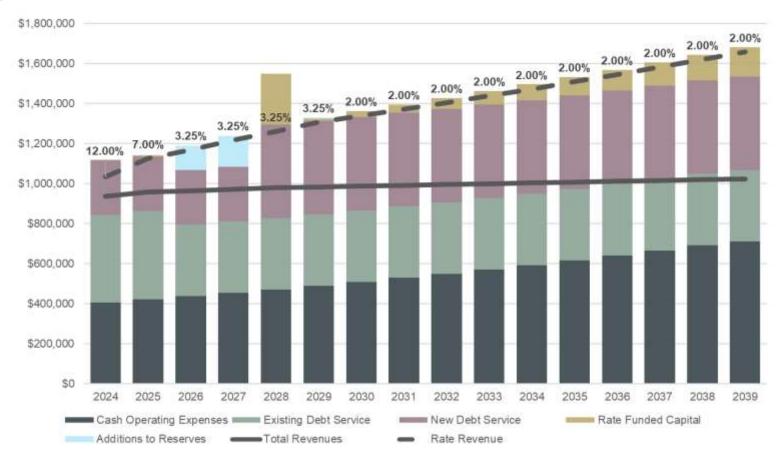

### Revenue Requirement Forecast: Water

 Revenue increases needed to meet fund balance targets, pay for capital, and provide debt service coverage

### Fund Balances: Water

| Across-the-Board Rate Schedule         | ATB        |
|----------------------------------------|------------|------------|------------|------------|------------|------------|------------|------------|
| Implementation                         | 7/1/2022   | 7/1/2023   | 7/1/2024   | 7/1/2025   | 7/1/2026   | 7/1/2027   | 7/1/2028   | 7/1/2029   |
| Annual System-Wide Rate Increase       | 0.00%      | 12.00%     | 7.00%      | 3.25%      | 3.25%      | 3.25%      | 3.25%      | 2.00%      |
|                                        |            |            |            |            |            |            |            |            |
| Fixed Charge by Meter and Class (Inclu | des 7 CCF) |            |            |            |            |            |            |            |
| 5/8" - 3/4" Residential                | \$53.00    | \$59.36    | \$63.52    | \$65.58    | \$67.71    | \$69.91    | \$72.18    | \$73.63    |
| 5/8" - 3/4" Commercial                 | \$53.00    | \$59.36    | \$63.52    | \$65.58    | \$67.71    | \$69.91    | \$72.18    | \$73.63    |
| 1" Commercial                          | \$95.00    | \$106.40   | \$113.85   | \$117.55   | \$121.37   | \$125.31   | \$129.39   | \$131.97   |
| 1-1/2" Commercial                      | \$165.00   | \$184.80   | \$197.74   | \$204.16   | \$210.80   | \$217.65   | \$224.72   | \$229.22   |
| 2" Commercial                          | \$250.00   | \$280.00   | \$299.60   | \$309.34   | \$319.39   | \$329.77   | \$340.49   | \$347.30   |
| 3" Commercial                          | \$446.00   | \$499.52   | \$534.49   | \$551.86   | \$569.79   | \$588.31   | \$607.43   | \$619.58   |
| 4" Commercial                          | \$728.00   | \$815.36   | \$872.44   | \$900.79   | \$930.06   | \$960.29   | \$991.50   | \$1,011.33 |
| 6" Commercial                          | \$1,192.00 | \$1,335.04 | \$1,428.49 | \$1,474.92 | \$1,522.85 | \$1,572.35 | \$1,623.45 | \$1,655.92 |
| Outside City Limits                    | \$60.00    | \$67.20    | \$71.90    | \$74.24    | \$76.65    | \$79.14    | \$81.72    | \$83.35    |
| 3/4" Residential PVE                   | \$120.00   | \$134.40   | \$143.81   | \$148.48   | \$153.31   | \$158.29   | \$163.43   | \$166.70   |
| Limited Income (<100%)                 | \$23.00    | \$25.76    | \$27.56    | \$28.46    | \$29.38    | \$30.34    | \$31.32    | \$31.95    |
| Limited Income (<125%)                 | \$29.00    | \$32.48    | \$34.75    | \$35.88    | \$37.05    | \$38.25    | \$39.50    | \$40.29    |
| Limited Income (<150%)                 | \$35.00    | \$39.20    | \$41.94    | \$43.31    | \$44.71    | \$46.17    | \$47.67    | \$48.62    |
|                                        |            |            |            |            |            |            |            |            |