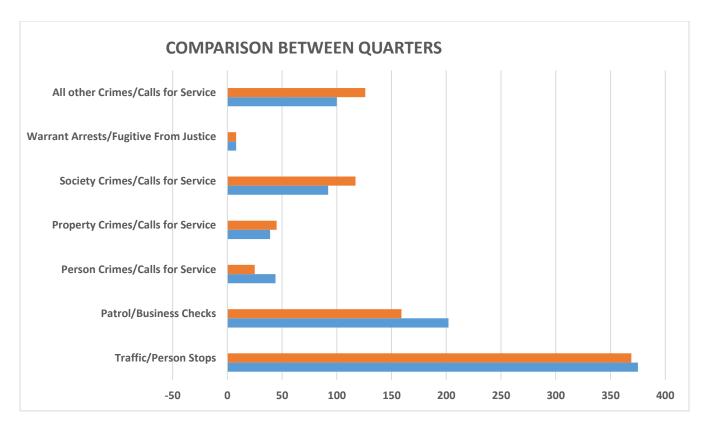

# Comparison between 1st and 2ndQuarter, 2022

| Туре                                  | March 31 | June 30 | Percentage Change |
|---------------------------------------|----------|---------|-------------------|
| Traffic/Person Stops                  | 375      | 369     | -1%               |
| Patrol/Business Checks                | 202      | 159     | -4%               |
| Person Crimes/Calls for Service       | 44       | 25      | -2%               |
| Property Crimes/Calls for Service     | 39       | 45      | 1%                |
| Society Crimes/Calls for Service      | 92       | 117     | 3%                |
| Warrant Arrests/Fugitive From Justice | 8        | 8       | 0%                |
| All other Crimes/Calls for Service    | 100      | 126     | 3%                |