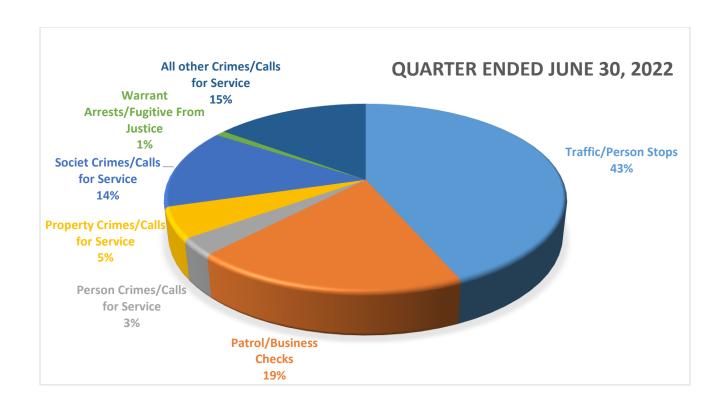

### POLICE STATS FOR QUARTER ENDED JUNE 30, 2022

Coburg Police Department stats are divided into the following seven categories.

#### 1. Traffic/person stops

Traffic stops, person stops, truck inspections.

#### 2. Patrol/business checks

#### 3. Person Crimes/calls for service

Assaults, rape, sex abuse, all other sex crimes, subject down, fight, menacing, all domestic violence crimes, welfare checks, harassment, runaways, suicidal subject, deceased subject, peace officer hold (POH Mental hold) etc.

#### 4. Property crimes/calls for service

Theft, unlawful use of a motor vehicle, unlawful entry into a motor vehicle, alarms, criminal mischief, motor vehicle accident, fraud, criminal trespassing etc.

#### 5. Society crimes/calls for service

DUII, reckless driving, unlawful possession of a controlled substance, disorderly conduct, illegal camping, assist public, all dog and animal issues, suspicious vehicle, speeding vehicle, suspicious conditions, abandoned vehicle, traffic hazard, ATL drunk driver, disabled vehicle, city ordinance violations, prowler, etc.

#### 6. Warrant arrests/fugitive from Justice

#### 7. All other crimes/calls for service

Citizen contact, assist other agency LCSO, OSP, Coburg Fire Department, follow up investigation, vin inspections, training, court, special assignment, stop sign down, etc.