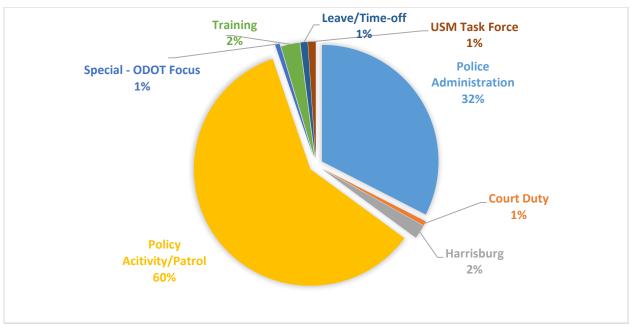

### **POLICE DEPARTMENT HOURS**

| Activity                   | March 31, 2022 | June 30, 2022 |
|----------------------------|----------------|---------------|
| Police Administration      | 1039           | 1314.75       |
| Court Duty                 | 42.25          | 25            |
| Police Activity/Patrol     | 2138.75        | 2412.45       |
| Harrisburg Patrol          | 64.5           | 77.75         |
| Special - ODOT Grant Focus | 0              | 25            |
| US Marshall Task Force     | 0              | 43            |
| Training                   | 209.25         | 104           |
| Leave/Time Off             | 374.5          | 40            |
| Total                      | 3868.25        | 4041.95       |