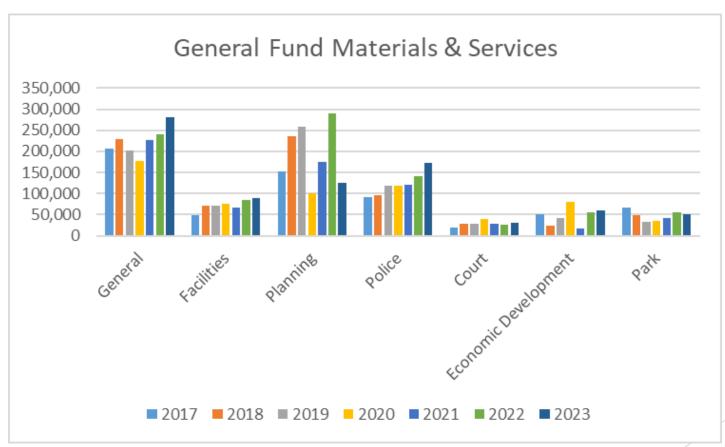

| General Fund Expenses | 2017    | 2018    | 2019    | 2020    | 2021    | 2022    | 2023    |
|-----------------------|---------|---------|---------|---------|---------|---------|---------|
| General               | 207,246 | 228,625 | 202,600 | 176,919 | 227,301 | 240,553 | 281,325 |
| Facilities            | 49,281  | 71,359  | 70,288  | 75,388  | 66,610  | 85,456  | 88,425  |
| Planning              | 151,662 | 235,060 | 258,087 | 101,477 | 173,914 | 289,886 | 124,445 |
| Police                | 91,524  | 96,953  | 118,723 | 118,544 | 121,137 | 141,409 | 171,902 |
| Court                 | 19,795  | 28,606  | 27,331  | 38,908  | 27,829  | 26,249  | 29,932  |
| Economic Development  | 50,450  | 23,836  | 42,938  | 80,991  | 17,672  | 55,131  | 59,031  |
| Park                  | 66,500  | 47,735  | 32,251  | 34,510  | 42,082  | 55,228  | 50,599  |