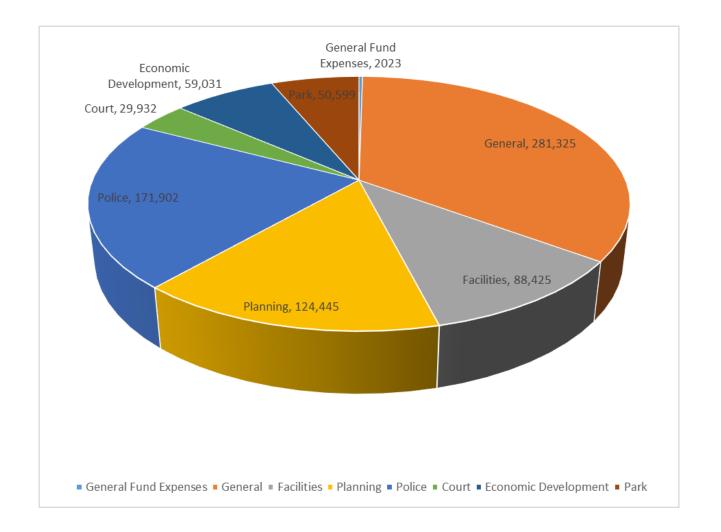

| General Fund Expenses | 2017    | 2018    | 2019    | 2020    | 2021    | 2022    | 2023    |
|-----------------------|---------|---------|---------|---------|---------|---------|---------|
| General               | 207,246 | 228,625 | 202,600 | 176,919 | 227,301 | 240,553 | 281,325 |
| Facilities            | 49,281  | 71,359  | 70,288  | 75,388  | 66,610  | 85,456  | 88,425  |
| Planning              | 151,662 | 235,060 | 258,087 | 101,477 | 173,914 | 289,886 | 124,445 |
| Police                | 91,524  | 96,953  | 118,723 | 118,544 | 121,137 | 141,409 | 171,902 |
| Court                 | 19,795  | 28,606  | 27,331  | 38,908  | 27,829  | 26,249  | 29,932  |
| Economic Development  | 50,450  | 23,836  | 42,938  | 80,991  | 17,672  | 55,131  | 59,031  |
| Park                  | 66,500  | 47,735  | 32,251  | 34,510  | 42,082  | 55,228  | 50,599  |