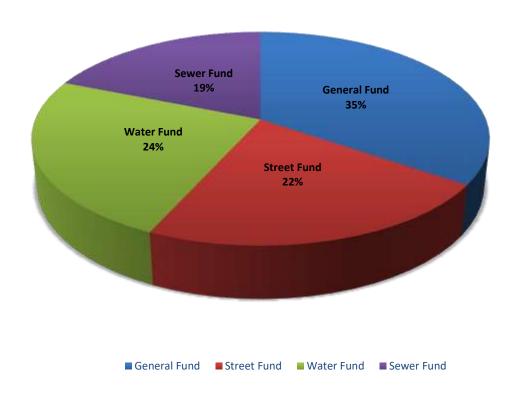

# City Revenues At June 30<sup>th</sup>, 2023

#### **CITY REVENUES AT June 30, 2023**