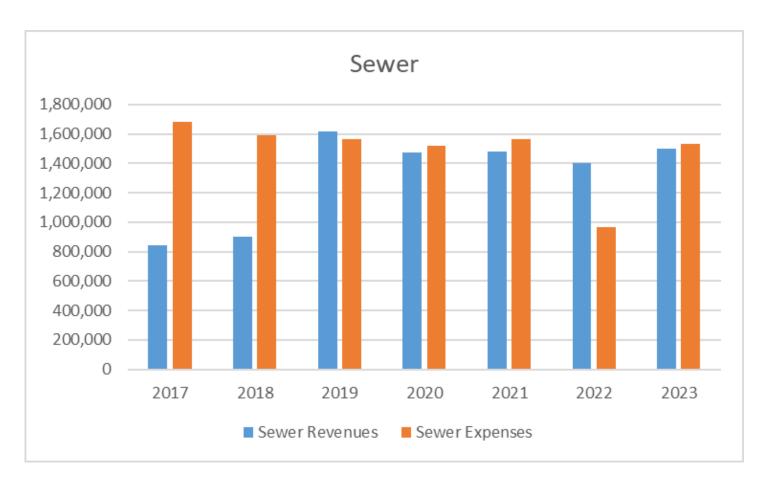

| Year           | 2017      | 2018      | 2019      | 2020      | 2021      | 2022      | 2023      |
|----------------|-----------|-----------|-----------|-----------|-----------|-----------|-----------|
| Sewer Revenues | 844,537   | 901,133   | 1,620,144 | 1,475,586 | 1,479,559 | 1,400,078 | 1,502,470 |
| Sewer Expenses | 1,680,834 | 1,592,931 | 1,563,802 | 1,521,483 | 1,561,981 | 968,831   | 1,530,336 |