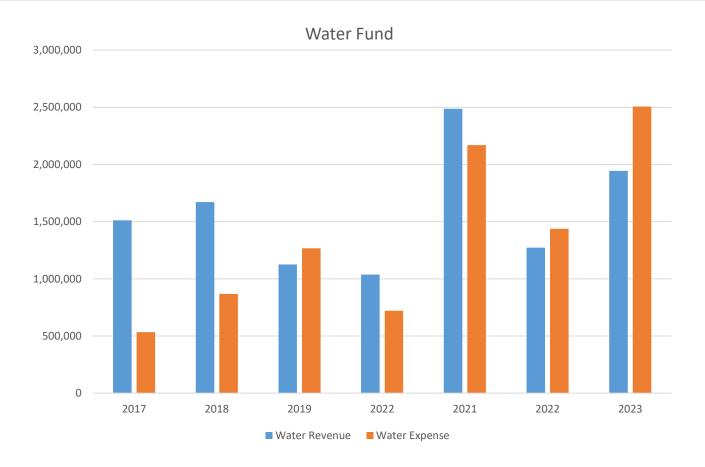

| Year          | 2017      | 2018      | 2019      | 2022      | 2021      | 2022      | 2023      |
|---------------|-----------|-----------|-----------|-----------|-----------|-----------|-----------|
| Water Revenue | 1,512,048 | 1,671,755 | 1,124,929 | 1,037,279 | 2,486,502 | 1,272,976 | 1,943,807 |
| Water Expense | 534,173   | 868,621   | 1,266,803 | 721,137   | 2,169,726 | 1,437,463 | 2,505,946 |
|               |           |           |           |           |           |           |           |