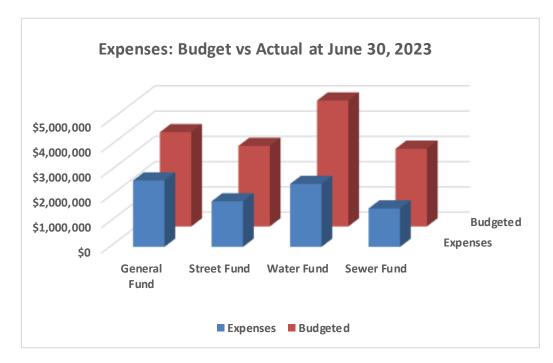

## Expenses Vs. Actual as of June 30th

| Fund            | Expenses    | Budgeted     | Difference  | Percentage |
|-----------------|-------------|--------------|-------------|------------|
| General Fund    | \$2,630,524 | \$3,730,687  | \$1,100,163 | 71%        |
| Street Fund     | \$1,802,391 | \$3,188,521  | \$1,386,130 | 57%        |
| Water Fund      | \$2,493,017 | \$4,982,559  | \$2,489,542 | 50%        |
| Sewer Fund      | \$1,521,055 | \$3,076,219  | \$1,555,164 | 49%        |
| TOTAL ALL FUNDS | \$8,446,988 | \$14,977,986 | \$6,530,998 | 56%        |