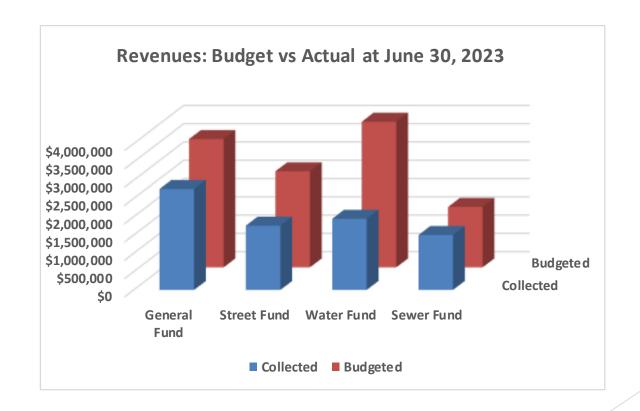

### Revenues Vs. Actual as of June 30th

| Fund            | Collected   | Budgeted     | Difference  | Percentage |
|-----------------|-------------|--------------|-------------|------------|
| General Fund    | \$2,759,623 | \$3,509,933  | \$750,310   | 79%        |
| Street Fund     | \$1,758,551 | \$2,627,752  | \$869,201   | 67%        |
| Water Fund      | \$1,943,807 | \$3,982,226  | \$2,038,419 | 49%        |
| Sewer Fund      | \$1,502,446 | \$1,651,926  | \$149,480   | 91%        |
| TOTAL ALL FUNDS | \$7,964,427 | \$11,771,837 | \$3,807,410 | 68%        |