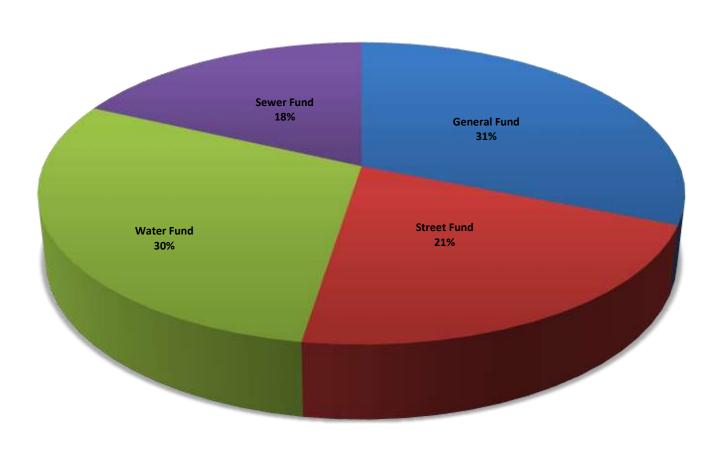

### City Expenses at June 30<sup>th</sup>, 2023

■ General Fund ■ Street Fund ■ Water Fund ■ Sewer Fund