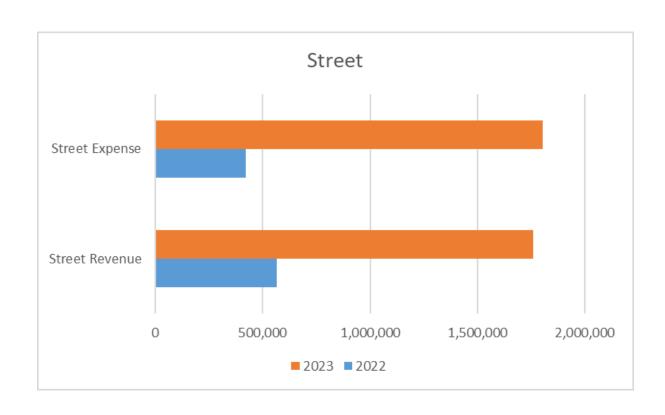

| Year           | 2022    | 2023      |
|----------------|---------|-----------|
| Street Revenue | 564,580 | 1,758,551 |
| Street Expense | 422,286 | 1,804,767 |