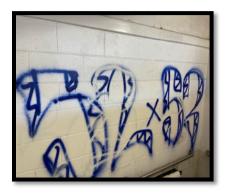

## **Graffiti Abatement Summary Report**

Oct. 2024 to Dec. 2024

| Paint Gallons Used       | 75  |
|--------------------------|-----|
| Paint Gallons Purchased  | 32  |
| Graffiti Cover ups       | 270 |
| Pressure washing Sq. Ft. | 830 |
| Mural Sealant            | 0   |