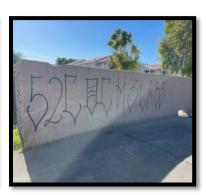

## **Graffiti Abatement Summary Report**

Oct. 2024 to Dec. 2024

| Paint Gallons Used       | 75  |
|--------------------------|-----|
| Paint Gallons Purchased  | 32  |
| Graffiti Cover ups       | 270 |
| Pressure washing Sq. Ft. | 830 |
| Mural Sealant            | 0   |