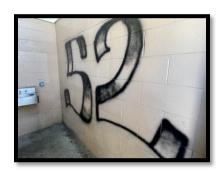

## **Graffiti Abatement Summary Report**

Oct. 2024 to Dec. 2024

| Paint Gallons Used       | 75  |
|--------------------------|-----|
| Paint Gallons Purchased  | 32  |
| Graffiti Cover ups       | 270 |
| Pressure washing Sq. Ft. | 830 |
| Mural Sealant            | 0   |