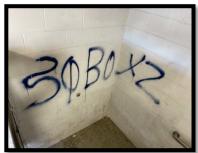

## **Graffiti Abatement Summary Report**

Oct. 2024 to Dec. 2024

| Paint Gallons Used       | 75  |
|--------------------------|-----|
| Paint Gallons Purchased  | 32  |
| Graffiti Cover ups       | 270 |
| Pressure washing Sq. Ft. | 830 |
| Mural Sealant            | 0   |