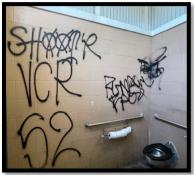

## **Graffiti Abatement Summary Report**

Oct. 2024 to Dec. 2024

| Paint Gallons Used       | 75  |
|--------------------------|-----|
| Paint Gallons Purchased  | 32  |
| Graffiti Cover ups       | 270 |
| Pressure washing Sq. Ft. | 830 |
| Mural Sealant            | 0   |