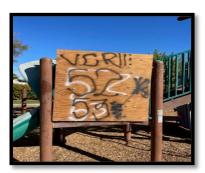

## **Graffiti Abatement Summary Report**

Oct. 2024 to Dec. 2024

| Paint Gallons Used       | 75  |
|--------------------------|-----|
| Paint Gallons Purchased  | 32  |
| Graffiti Cover ups       | 270 |
| Pressure washing Sq. Ft. | 830 |
| Mural Sealant            | 0   |