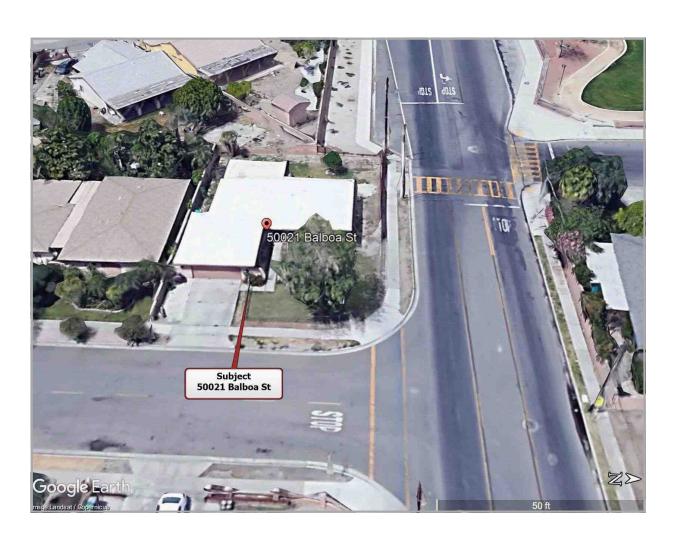

Property Address: 50021 Balboa St

City: Coachella

**Legal Description:** Lot 18 MB 055/067 Tract 3430, APN: 768-160-001-7

FEES AMOUNT

General Appraisal Form, 900.00

SUBTOTAL 900.00

**PAYMENTS AMOUNT** Check #: 3050 Date: 03/03/2023 Description: paid by RMM Investment 900.00 Check #: Date: Description: Check #: Date: Description: SUBTOTAL 900.00 \$ **TOTAL DUE** Thank You. We Appreciate Your Business. 0.00

#### LOCATED AT:

50021 Balboa St Lot 18 MB 055/067 Tract 3430, APN: 768-160-001-7 Coachella, CA 92236