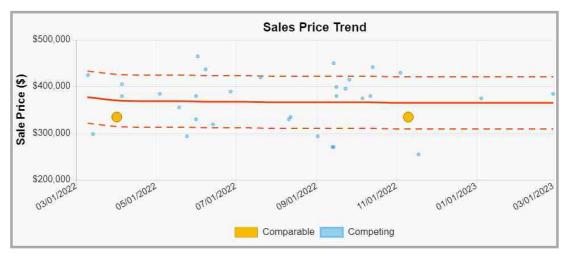

#### SUMMARY OF SALIENT FEATURES

| _                           |                          |                                                  |
|-----------------------------|--------------------------|--------------------------------------------------|
|                             | Subject Address          | 50021 Balboa St                                  |
|                             | Legal Description        | Lot 18 MB 055/067 Tract 3430, APN: 768-160-001-7 |
| NO                          | City                     | Coachella                                        |
| SUBJECT INFORMATION         | County                   | Riverside                                        |
| SJECT INF                   | State                    | CA                                               |
| SUE                         | Zip Code                 | 92236                                            |
|                             | Census Tract             | 0457.07                                          |
|                             | Map Reference            | 5471-B5                                          |
|                             |                          |                                                  |
| SALES PRICE                 | Sale Price \$            | 0                                                |
| SALES                       | Date of Sale             |                                                  |
|                             |                          |                                                  |
| CLIENT                      | Borrower                 | N/A - Eminent Domain Negotiation Use             |
| CL                          | Lender/Client            | RMM INV CAPITAL                                  |
|                             |                          |                                                  |
|                             | Size (Square Feet)       | 1,294                                            |
|                             | Price per Square Foot \$ |                                                  |
| DESCRIPTION OF IMPROVEMENTS | Location                 | Residential/sides street                         |
| = IMPRO\                    | Age                      | 56                                               |
| PTION OF                    | Condition                | Average (C4)                                     |
| DESCR                       | Total Rooms              | 6                                                |
|                             | Bedrooms                 | 3                                                |
|                             | Baths                    | 2.0                                              |
|                             |                          |                                                  |
| APPRAISER                   | Appraiser                | Lester Capian                                    |
| APPR                        | Date of Appraised Value  | 03/03/2023                                       |
|                             |                          |                                                  |
| VALUE                       | Opinion of Value \$      | 371,000                                          |
|                             |                          |                                                  |