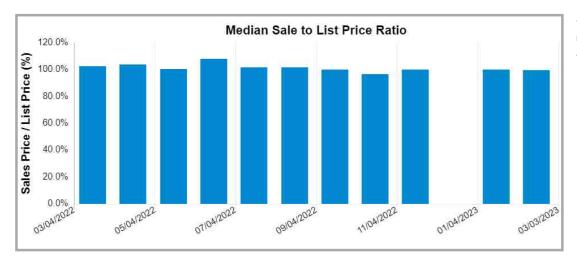

-----------------|---------------------|----------------|
| Property Address | 50021 Balboa St                      |                  |                     |                |
| City             | Coachella                            | County Riverside | State <sub>CA</sub> | Zip Code 92236 |
| Lender/Client    | RMM INV CAPITAL                      |                  |                     |                |



This analysis of the price per sq ft. in the subject market from 03-10-2022 to 03-01-2023 yields a range of \$280/sf to \$363/sf for properties in the subject market as of 03-03-2023.



This graph represents sales prices versus living area in the subject market from 03-10-2022 to 03-01-2023 and shows a likely value for a property of 1,294 sf to be between \$384,000 and \$452,000.



This chart demonstrates the median sales to list price ratio for transactions in the market area between 03-04-2022 and 03-03-2023.

## Analytics Addendum, Neighborhood Market Data Analysis Page 3

| Borrower         | N/A - Eminent Domain Negotiation Use |                  |                     |                |
|------------------|--------------------------------------|------------------|---------------------|----------------|
| Property Address | 50021 Balboa St                      |                  |                     |                |
| City             | Coachella                            | County Riverside | State <sub>CA</sub> | Zip Code 92236 |
| Lender/Client    | RMM INV CAPITAL                      |                  |                     |                |



This ch