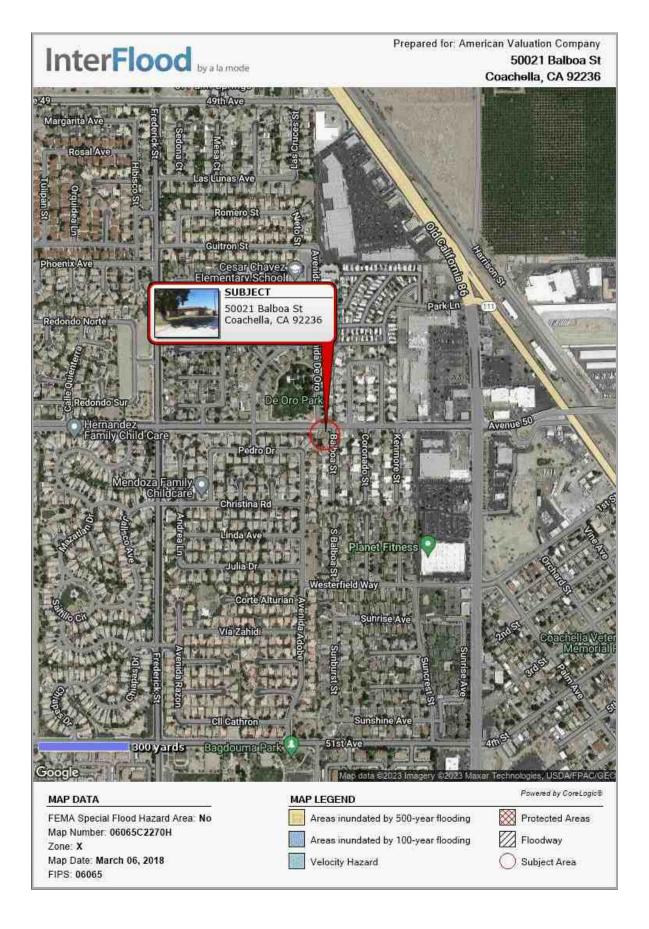

#### SUMMARY OF SALIENT FEATURES

| _                           |                          |                                                  |
|-----------------------------|--------------------------|--------------------------------------------------|
|                             | Subject Address          | 50021 Balboa St                                  |
|                             | Legal Description        | Lot 18 MB 055/067 Tract 3430, APN: 768-160-001-7 |
| NO                          | City                     | Coachella                                        |
| SUBJECT INFORMATION         | County                   | Riverside                                        |
| SJECT INF                   | State                    | CA                                               |
| SUE                         | Zip Code                 | 92236                                            |
|                             | Census Tract             | 0457.07                                          |
|                             | Map Reference            | 5471-B5                                          |
|                             |                          |                                                  |
| SALES PRICE                 | Sale Price \$            | 0                                                |
| SALES                       | Date of Sale             |                                                  |
|                             |                          |                                                  |
| CLIENT                      | Borrower                 | N/A - Eminent Domain Negotiation Use             |
| CL                          | Lender/Client            | RMM INV CAPITAL                                  |
|                             |                          |                                                  |
|                             | Size (Square Feet)       | 1,294                                            |
|                             | Price per Square Foot \$ |                                                  |
| DESCRIPTION OF IMPROVEMENTS | Location                 | Residential/sides street                         |
| = IMPRO\                    | Age                      | 56                                               |
| PTION OF                    | Condition                | Average (C4)                                     |
| DESCR                       | Total Rooms              | 6                                                |
|                             | Bedrooms                 | 3                                                |
|                             | Baths                    | 2.0                                              |
|                             |                          |                                                  |
| APPRAISER                   | Appraiser                | Lester Capian                                    |
| APPR                        | Date of Appraised Value  | 03/03/2023                                       |
|                             |                          |                                                  |
| VALUE                       | Opinion of Value \$      | 371,000                                          |
|                             |                          |                                                  |

#### LOCATED AT:

50021 Balboa St Lot 18 MB 055/067 Tract 3430, APN: 768-160-001-7 Coachella, CA 92236