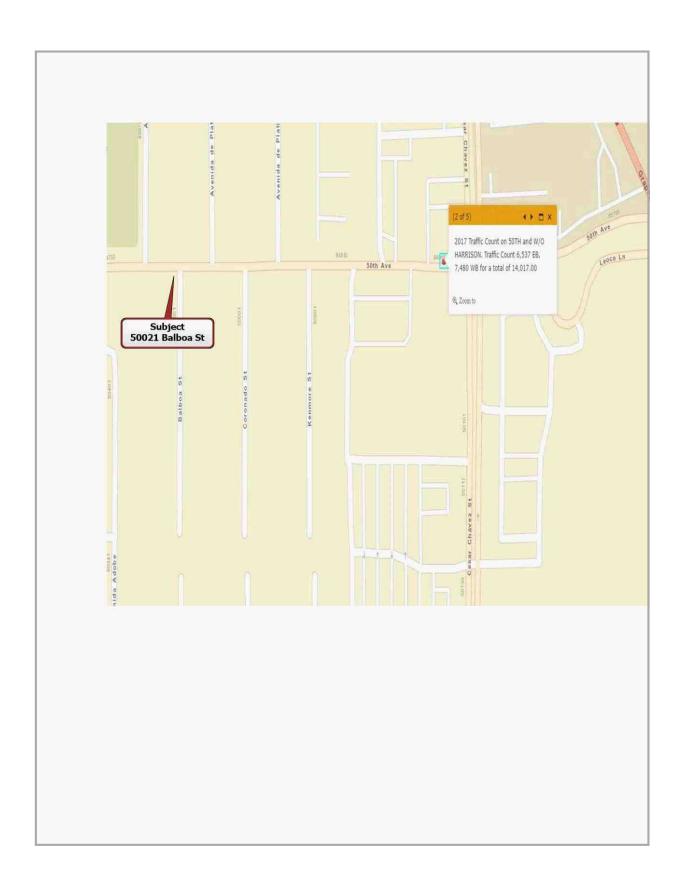

Property Address: 50021 Balboa St

City: Coachella

**Legal Description:** Lot 18 MB 055/067 Tract 3430, APN: 768-160-001-7

FEES AMOUNT

General Appraisal Form, 900.00

SUBTOTAL 900.00

**PAYMENTS AMOUNT** Check #: 3050 Date: 03/03/2023 Description: paid by RMM Investment 900.00 Check #: Date: Description: Check #: Date: Description: SUBTOTAL 900.00 \$ **TOTAL DUE** Thank You. We Appreciate Your Business. 0.00

#### SUMMARY OF SALIENT FEATURES

| _                           |                          |                                                  |
|-----------------------------|--------------------------|--------------------------------------------------|
|                             | Subject Address          | 50021 Balboa St                                  |
|                             | Legal Description        | Lot 18 MB 055/067 Tract 3430, APN: 768-160-001-7 |
| NO                          | City                     | Coachella                                        |
| SUBJECT INFORMATION         | County                   | Riverside                                        |
| SJECT INF                   | State                    | CA                                               |
| SUE                         | Zip Code                 | 92236                                            |
|                             | Census Tract             | 0457.07                                          |
|                             | Map Reference            | 5471-B5                                          |
|                             |                          |                                                  |
| SALES PRICE                 | Sale Price \$            | 0                                                |
| SALES                       | Date of Sale             |                                                  |
|                             |                          |                                                  |
| CLIENT                      | Borrower                 | N/A - Eminent Domain Negotiation Use             |
| CL                          | Lender/Client            | RMM INV CAPITAL                                  |
|                             |                          |                                                  |
|                             | Size (Square Feet)       | 1,294                                            |
|                             | Price per Square Foot \$ |                                                  |
| DESCRIPTION OF IMPROVEMENTS | Location                 | Residential/sides street                         |
| = IMPRO\                    | Age                      | 56                                               |
| PTION OF                    | Condition                | Average (C4)                                     |
| DESCR                       | Total Rooms              | 6                                                |
|                             | Bedrooms                 | 3                                                |
|                             | Baths                    | 2.0                                              |
|                             |                          |                                                  |
| APPRAISER                   | Appraiser                | Lester Capian                                    |
| APPR                        | Date of Appraised Value  | 03/03/2023                                       |
|                             |                          |                                                  |
| VALUE                       | Opinion of Value \$      | 371,000                                          |
|                             |                          |                                                  |

#### LOCATED AT:

50021 Balboa St Lot 18 MB 055/067 Tract 3430, APN: 768-160-001-7 Coachella, CA 92236