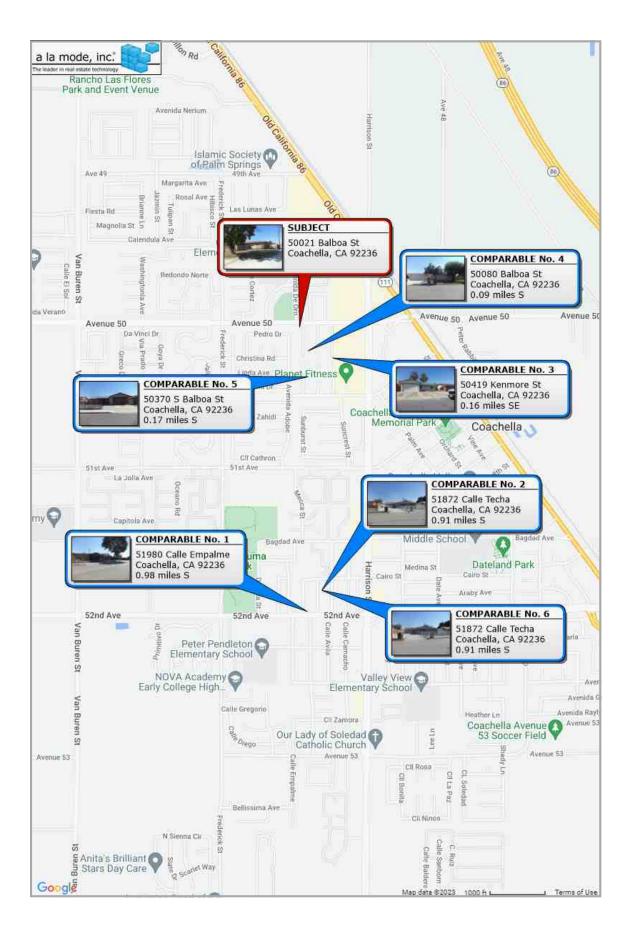

Property Address: 50021 Balboa St

City: Coachella

**Legal Description:** Lot 18 MB 055/067 Tract 3430, APN: 768-160-001-7

FEES AMOUNT

General Appraisal Form, 900.00

SUBTOTAL 900.00

**PAYMENTS AMOUNT** Check #: 3050 Date: 03/03/2023 Description: paid by RMM Investment 900.00 Check #: Date: Description: Check #: Date: Description: SUBTOTAL 900.00 \$ **TOTAL DUE** Thank You. We Appreciate Your Business. 0.00

#### SUMMARY OF SALIENT FEATURES

| _                           |                          |                                                  |
|-----------------------------|--------------------------|--------------------------------------------------|
|                             | Subject Address          | 50021 Balboa St                                  |
|                             | Legal Description        | Lot 18 MB 055/067 Tract 3430, APN: 768-160-001-7 |
| NO                          | City                     | Coachella                                        |
| SUBJECT INFORMATION         | County                   | Riverside                                        |
| SJECT INF                   | State                    | CA                                               |
| SUE                         | Zip Code                 | 92236                                            |
|                             | Census Tract             | 0457.07                                          |
|                             | Map Reference            | 5471-B5                                          |
|                             |                          |                                                  |
| SALES PRICE                 | Sale Price \$            | 0                                                |
| SALES                       | Date of Sale             |                                                  |
|                             |                          |                                                  |
| CLIENT                      | Borrower                 | N/A - Eminent Domain Negotiation Use             |
| CL                          | Lender/Client            | RMM INV CAPITAL                                  |
|                             |                          |                                                  |
|                             | Size (Square Feet)       | 1,294                                            |
|                             | Price per Square Foot \$ |                                                  |
| DESCRIPTION OF IMPROVEMENTS | Location                 | Residential/sides street                         |
| = IMPRO\                    | Age                      | 56                                               |
| PTION OF                    | Condition                | Average (C4)                                     |
| DESCR                       | Total Rooms              | 6                                                |
|                             | Bedrooms                 | 3                                                |
|                             | Baths                    | 2.0                                              |
|                             |                          |                                                  |
| APPRAISER                   | Appraiser                | Lester Capian                                    |
| APPR                        | Date of Appraised Value  | 03/03/2023                                       |
|                             |                          |                                                  |
| VALUE                       | Opinion of Value \$      | 371,000                                          |
|                             |                          |                                                  |

#### LOCATED AT:

50021 Balboa St Lot 18 MB 055/067 Tract 3430, APN: 768-160-001-7 Coachella, CA 92236