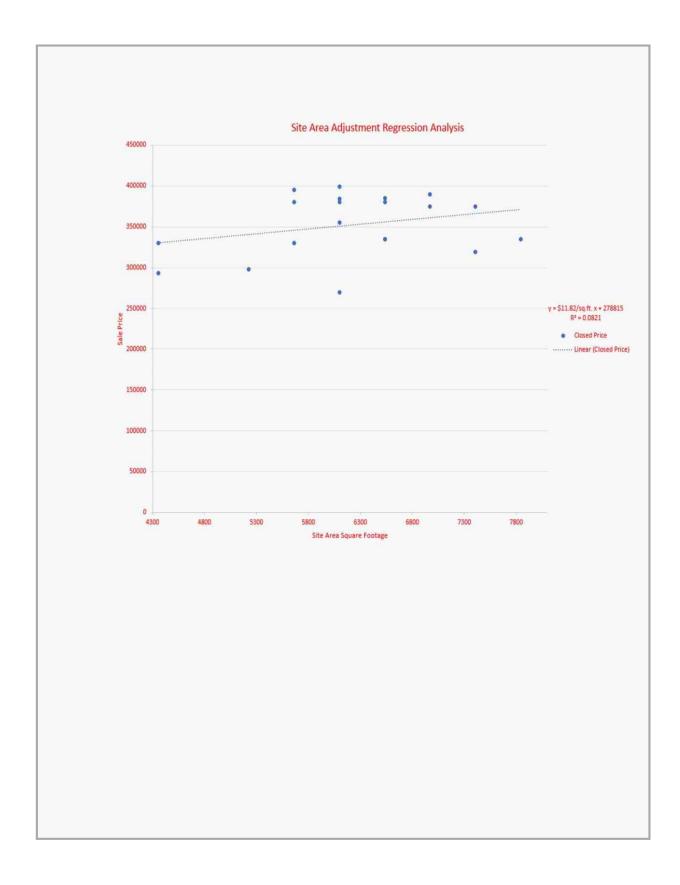

#### SUMMARY OF SALIENT FEATURES

| _                           |                          |                                                  |
|-----------------------------|--------------------------|--------------------------------------------------|
|                             | Subject Address          | 50021 Balboa St                                  |
|                             | Legal Description        | Lot 18 MB 055/067 Tract 3430, APN: 768-160-001-7 |
| NO                          | City                     | Coachella                                        |
| SUBJECT INFORMATION         | County                   | Riverside                                        |
| SJECT INF                   | State                    | CA                                               |
| SUE                         | Zip Code                 | 92236                                            |
|                             | Census Tract             | 0457.07                                          |
|                             | Map Reference            | 5471-B5                                          |
|                             |                          |                                                  |
| SALES PRICE                 | Sale Price \$            | 0                                                |
| SALES                       | Date of Sale             |                                                  |
|                             |                          |                                                  |
| CLIENT                      | Borrower                 | N/A - Eminent Domain Negotiation Use             |
| CL                          | Lender/Client            | RMM INV CAPITAL                                  |
|                             |                          |                                                  |
|                             | Size (Square Feet)       | 1,294                                            |
|                             | Price per Square Foot \$ |                                                  |
| DESCRIPTION OF IMPROVEMENTS | Location                 | Residential/sides street                         |
| = IMPRO\                    | Age                      | 56                                               |
| PTION OF                    | Condition                | Average (C4)                                     |
| DESCR                       | Total Rooms              | 6                                                |
|                             | Bedrooms                 | 3                                                |
|                             | Baths                    | 2.0                                              |
|                             |                          |                                                  |
| APPRAISER                   | Appraiser                | Lester Capian                                    |
| APPR                        | Date of Appraised Value  | 03/03/2023                                       |
|                             |                          |                                                  |
| VALUE                       | Opinion of Value \$      | 371,000                                          |
|                             |                          |                                                  |