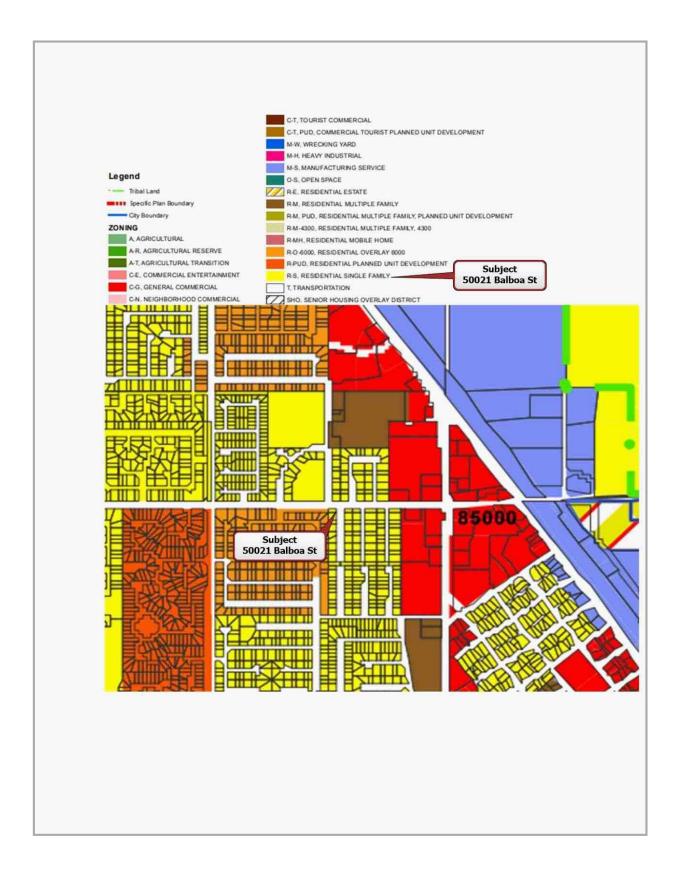

Property Address: 50021 Balboa St

City: Coachella

**Legal Description:** Lot 18 MB 055/067 Tract 3430, APN: 768-160-001-7

FEES AMOUNT

General Appraisal Form, 900.00

SUBTOTAL 900.00

**PAYMENTS AMOUNT** Check #: 3050 Date: 03/03/2023 Description: paid by RMM Investment 900.00 Check #: Date: Description: Check #: Date: Description: SUBTOTAL 900.00 \$ **TOTAL DUE** Thank You. We Appreciate Your Business. 0.00

#### SUMMARY OF SALIENT FEATURES

| _                           |                          |                                                  |
|-----------------------------|--------------------------|--------------------------------------------------|
|                             | Subject Address          | 50021 Balboa St                                  |
|                             | Legal Description        | Lot 18 MB 055/067 Tract 3430, APN: 768-160-001-7 |
| NO                          | City                     | Coachella                                        |
| SUBJECT INFORMATION         | County                   | Riverside                                        |
| SJECT INF                   | State                    | CA                                               |
| SUE                         | Zip Code                 | 92236                                            |
|                             | Census Tract             | 0457.07                                          |
|                             | Map Reference            | 5471-B5                                          |
|                             |                          |                                                  |
| SALES PRICE                 | Sale Price \$            | 0                                                |
| SALES                       | Date of Sale             |                                                  |
|                             |                          |                                                  |
| CLIENT                      | Borrower                 | N/A - Eminent Domain Negotiation Use             |
| CL                          | Lender/Client            | RMM INV CAPITAL                                  |
|                             |                          |                                                  |
|                             | Size (Square Feet)       | 1,294                                            |
|                             | Price per Square Foot \$ |                                                  |
| DESCRIPTION OF IMPROVEMENTS | Location                 | Residential/sides street                         |
| = IMPRO\                    | Age                      | 56                                               |
| PTION OF                    | Condition                | Average (C4)                                     |
| DESCR                       | Total Rooms              | 6                                                |
|                             | Bedrooms                 | 3                                                |
|                             | Baths                    | 2.0                                              |
|                             |                          |                                                  |
| APPRAISER                   | Appraiser                | Lester Capian                                    |
| APPR                        | Date of Appraised Value  | 03/03/2023                                       |
|                             |                          |                                                  |
| VALUE                       | Opinion of Value \$      | 371,000                                          |
|                             |                          |                                                  |

#### LOCATED AT:

50021 Balboa St Lot 18 MB 055/067 Tract 3430, APN: 768-160-001-7 Coachella, CA 92236