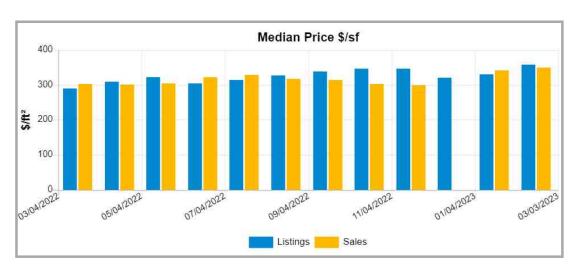

03-2023.

## Analytics Addendum, Neighborhood Market Data Analysis Page 3

| Borrower         | N/A - Eminent Domain Negotiation Use |                  |                     |                |
|------------------|--------------------------------------|------------------|---------------------|----------------|
| Property Address | 50021 Balboa St                      |                  |                     |                |
| City             | Coachella                            | County Riverside | State <sub>CA</sub> | Zip Code 92236 |
| Lender/Client    | RMM INV CAPITAL                      |                  |                     |                |



This chart shows the median days on market for sales and active listings during each month starting 03-04-2022 through 03-03-2023.



For each month from 03-04-2022 to 03-03-2023 this chart shows the median price per square foot for both sales and listings in the subject market.



This graph demonstrates the months of housing supply per month by taking the active number of listings during that month and dividing by the average number of sales per month over the 12 months trailing.

FHA/VA Case No. Page # 60 of 72

#### Coachella Valley Housing Statistics February 2023 - Page 1



#### The Desert Housing Report February 2023



#### Summary

PRICES: The median price of a detached home in the Coachella Valley rose last month to \$681,790, which is \$31,790 higher than last month and up 8.2% year over year. This is the second monthly increase and was somewhat expected since prices typically begin their seasonal rise this