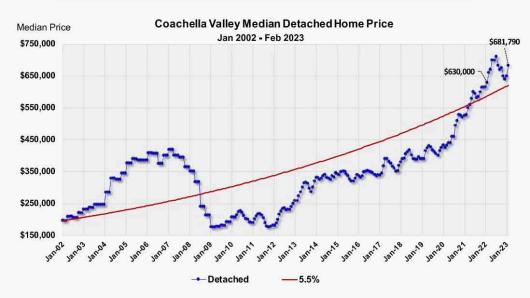

and twenty-one days over last year. The city of Palm Springs has the lowest median selling time for detached homes at 35 days, followed by Cathedral City and Coachella at 38 days. In the attached market, Desert Hot Springs has the shortest median selling time at 24 days.

PRICE DISCOUNTS/PREMIUMS: Currently, only 12.8% of Valley sales occurred above list price compared to 44.4% a year ago. The percent is almost back to historic norms of around 10%. Every city but Coachella has an average selling discount for detached homes, which range from .1% for Coachella down to -4.3% for Indian Wells. Attached homes range from average discounts of -2% in Bermuda Dunes to -5.3% in Indio.

#### Coachella Valley Housing Statistics February 2023 - Page 2



#### The Desert Housing Report February 2023





#### Coachella Valley Median Detached Price

The median price of a detached home in the Coachella Valley rose last month to \$681,790, which is \$31,790 higher than last month and up 8.2% year over year. This is the second monthly increase and was somewhat expected since prices typically begin their seasonal rise this month. The price is now only 4% below the peak price of \$710,000 six months ago. We will continue to track its progress from here, since it is important to follow the data and not opinions during critical times like this.

#### Coachella Valley Housing Statistics February 2023 - Page 3



#### The Desert Housing Report February 2023





#### Coachella Valley Median Attached Price

The median price in February for attached homes was \$434,000. As the chart clearly shows th