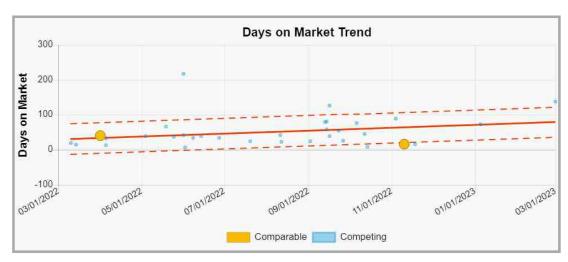

#### SUMMARY OF SALIENT FEATURES

| _                           |                          |                                                  |
|-----------------------------|--------------------------|--------------------------------------------------|
|                             | Subject Address          | 50021 Balboa St                                  |
|                             | Legal Description        | Lot 18 MB 055/067 Tract 3430, APN: 768-160-001-7 |
| NO                          | City                     | Coachella                                        |
| SUBJECT INFORMATION         | County                   | Riverside                                        |
| SJECT INF                   | State                    | CA                                               |
| SUE                         | Zip Code                 | 92236                                            |
|                             | Census Tract             | 0457.07                                          |
|                             | Map Reference            | 5471-B5                                          |
|                             |                          |                                                  |
| SALES PRICE                 | Sale Price \$            | 0                                                |
| SALES                       | Date of Sale             |                                                  |
|                             |                          |                                                  |
| CLIENT                      | Borrower                 | N/A - Eminent Domain Negotiation Use             |
| CL                          | Lender/Client            | RMM INV CAPITAL                                  |
|                             |                          |                                                  |
|                             | Size (Square Feet)       | 1,294                                            |
|                             | Price per Square Foot \$ |                                                  |
| DESCRIPTION OF IMPROVEMENTS | Location                 | Residential/sides street                         |
| = IMPRO\                    | Age                      | 56                                               |
| PTION OF                    | Condition                | Average (C4)                                     |
| DESCR                       | Total Rooms              | 6                                                |
|                             | Bedrooms                 | 3                                                |
|                             | Baths                    | 2.0                                              |
|                             |                          |                                                  |
| APPRAISER                   | Appraiser                | Lester Capian                                    |
| APPR                        | Date of Appraised Value  | 03/03/2023                                       |
|                             |                          |                                                  |
| VALUE                       | Opinion of Value \$      | 371,000                                          |
|                             |                          |                                                  |