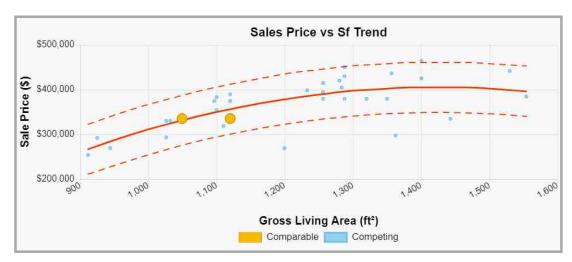

Data Analysis Page 2

| Borrower         | N/A - Eminent Domain Negotiation Use |                  |                     |                |
|------------------|--------------------------------------|------------------|---------------------|----------------|
| Property Address | 50021 Balboa St                      |                  |                     |                |
| City             | Coachella                            | County Riverside | State <sub>CA</sub> | Zip Code 92236 |
| Lender/Client    | RMM INV CAPITAL                      |                  |                     |                |



This analysis of the price per sq ft. in the subject market from 03-10-2022 to 03-01-2023 yields a range of \$280/sf to \$363/sf for properties in the subject market as of 03-03-2023.



This graph represents sales prices versus living area in the subject market from 03-10-2022 to 03-01-2023 and shows a likely value for a property of 1,294 sf to be between \$384,000 and \$452,000.



This chart demonstrates the median sales to list price ratio for transactions in the market area between 03-04-2022 and 03-03-2023.

## Analytics Addendum, Neighborhood Market Data Analysis Page 3

| Borrower         | N/A - Eminent Domain Negotiation Use |                  |                     |                |
|------------------|--------------------------------------|------------------|---------------------|----------------|
| Property Address | 50021 Balboa St                      |                  |                     |                |
| City             | Coachella