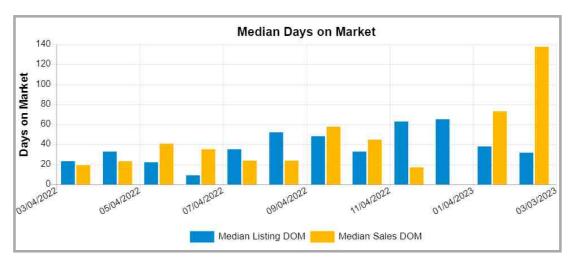

52,000.



This chart demonstrates the median sales to list price ratio for transactions in the market area between 03-04-2022 and 03-03-2023.

## Analytics Addendum, Neighborhood Market Data Analysis Page 3

| Borrower         | N/A - Eminent Domain Negotiation Use |                  |                     |                |
|------------------|--------------------------------------|------------------|---------------------|----------------|
| Property Address | 50021 Balboa St                      |                  |                     |                |
| City             | Coachella                            | County Riverside | State <sub>CA</sub> | Zip Code 92236 |
| Lender/Client    | RMM INV CAPITAL                      |                  |                     |                |



This chart shows the median days on market for sales and active listings during each month starting 03-04-2022 through 03-03-2023.



For each month from 03-04-2022 to 03-03-2023 this chart shows the median price per square foot for both sales and listings in the subject market.



This graph demonstrates the months of housing supply per month by taking the active number of listings during that month and dividing by the average number of sales per month over the 12 months trailing.

FHA/VA Case No. Page # 60 of 72

#### Coachella Valley Housing Statistics February 2023 - Page 1



#### The Desert Housing Report February 2023



#### Summary

PRICES: The median price of a detached home in the Coachella Valley rose last month to \$681,790, which is \$31,790 higher than last month and up 8.