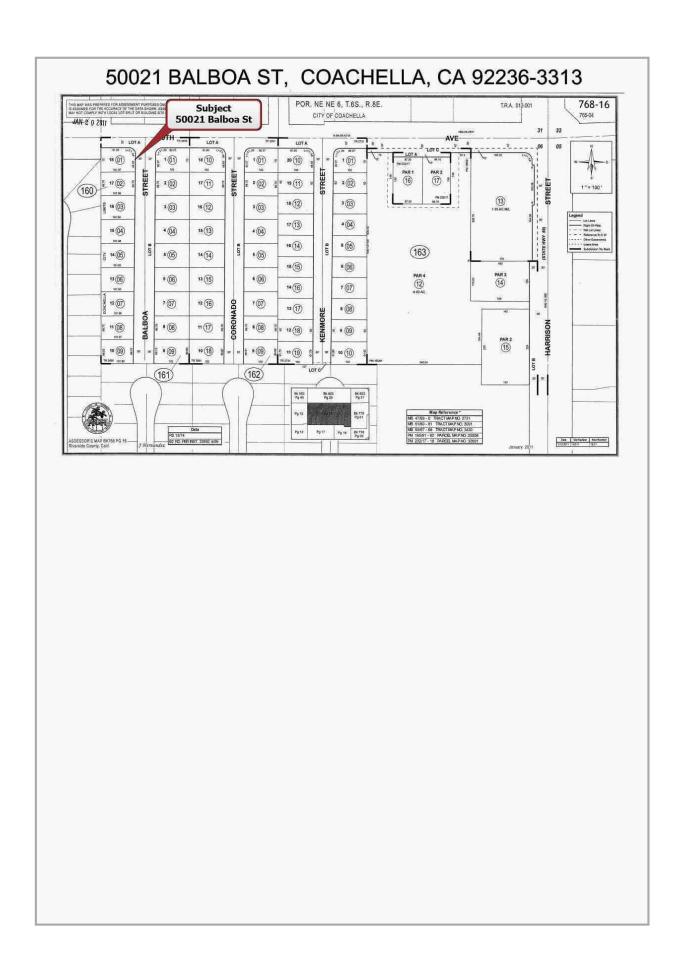

Property Address: 50021 Balboa St

City: Coachella

**Legal Description:** Lot 18 MB 055/067 Tract 3430, APN: 768-160-001-7

FEES AMOUNT

General Appraisal Form, 900.00

SUBTOTAL 900.00

**PAYMENTS AMOUNT** Check #: 3050 Date: 03/03/2023 Description: paid by RMM Investment 900.00 Check #: Date: Description: Check #: Date: Description: SUBTOTAL 900.00 \$ **TOTAL DUE** Thank You. We Appreciate Your Business. 0.00

#### SUMMARY OF SALIENT FEATURES

| _                           |                          |                                                  |
|-----------------------------|--------------------------|--------------------------------------------------|
|                             | Subject Address          | 50021 Balboa St                                  |
|                             | Legal Description        | Lot 18 MB 055/067 Tract 3430, APN: 768-160-001-7 |
| NO                          | City                     | Coachella                                        |
| SUBJECT INFORMATION         | County                   | Riverside                                        |
| SJECT INF                   | State                    | CA                                               |
| SUE                         | Zip Code                 | 92236                                            |
|                             | Census Tract             | 0457.07                                          |
|                             | Map Reference            | 5471-B5                                          |
|                             |                          |                                                  |
| SALES PRICE                 | Sale Price \$            | 0                                                |
| SALES                       | Date of Sale             |                                                  |
|                             |                          |                                                  |
| CLIENT                      | Borrower                 | N/A - Eminent Domain Negotiation Use             |
| CL                          | Lender/Client            | RMM INV CAPITAL                                  |
|                             |                          |                                                  |
|                             | Size (Square Feet)       | 1,294                                            |
|                             | Price per Square Foot \$ |                                                  |
| DESCRIPTION OF IMPROVEMENTS | Location                 | Residential/sides street                         |
| = IMPRO\                    | Age                      | 56                                               |
| PTION OF                    | Condition                | Average (C4)                                     |
| DESCR                       | Total Rooms              | 6                                                |
|                             | Bedrooms                 | 3                                                |
|                             | Baths                    | 2.0                                              |
|                             |                          |                                                  |
| APPRAISER                   | Appraiser                | Lester Capian                                    |
| APPR                        | Date of Appraised Value  | 03/03/2023                                       |
|                             |                          |                                                  |
| VALUE                       | Opinion of Value \$      | 371,000                                          |
|                             |                          |                                                  |