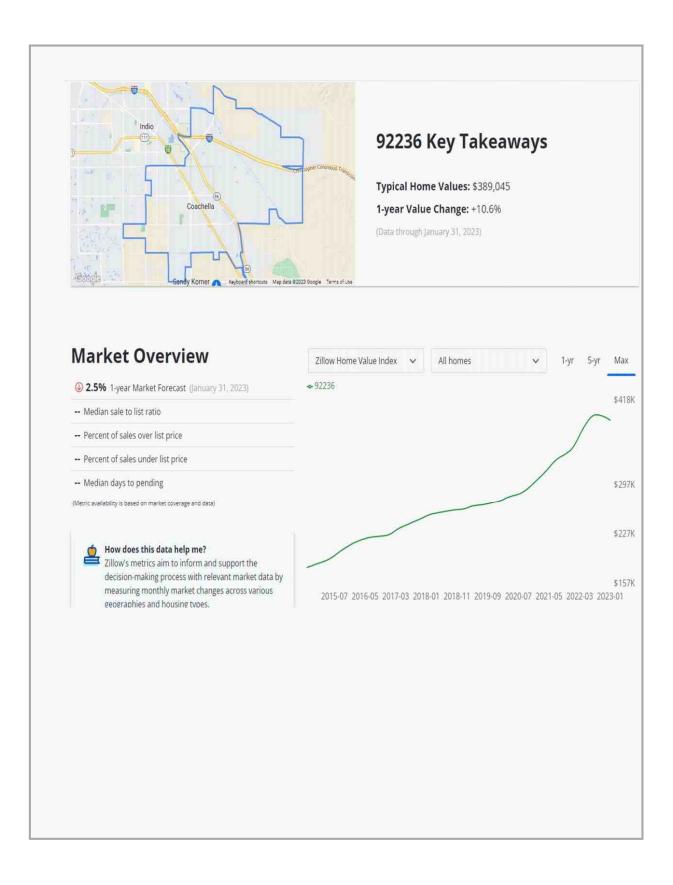

#### SUMMARY OF SALIENT FEATURES

| _                           |                          |                                                  |
|-----------------------------|--------------------------|--------------------------------------------------|
|                             | Subject Address          | 50021 Balboa St                                  |
|                             | Legal Description        | Lot 18 MB 055/067 Tract 3430, APN: 768-160-001-7 |
| NO                          | City                     | Coachella                                        |
| SUBJECT INFORMATION         | County                   | Riverside                                        |
| SJECT INF                   | State                    | CA                                               |
| SUE                         | Zip Code                 | 92236                                            |
|                             | Census Tract             | 0457.07                                          |
|                             | Map Reference            | 5471-B5                                          |
|                             |                          |                                                  |
| SALES PRICE                 | Sale Price \$            | 0                                                |
| SALES                       | Date of Sale             |                                                  |
|                             |                          |                                                  |
| CLIENT                      | Borrower                 | N/A - Eminent Domain Negotiation Use             |
| CL                          | Lender/Client            | RMM INV CAPITAL                                  |
|                             |                          |                                                  |
|                             | Size (Square Feet)       | 1,294                                            |
|                             | Price per Square Foot \$ |                                                  |
| DESCRIPTION OF IMPROVEMENTS | Location                 | Residential/sides street                         |
| = IMPRO\                    | Age                      | 56                                               |
| PTION OF                    | Condition                | Average (C4)                                     |
| DESCR                       | Total Rooms              | 6                                                |
|                             | Bedrooms                 | 3                                                |
|                             | Baths                    | 2.0                                              |
|                             |                          |                                                  |
| APPRAISER                   | Appraiser                | Lester Capian                                    |
| APPR                        | Date of Appraised Value  | 03/03/2023                                       |
|                             |                          |                                                  |
| VALUE                       | Opinion of Value \$      | 371,000                                          |
|                             |                          |                                                  |