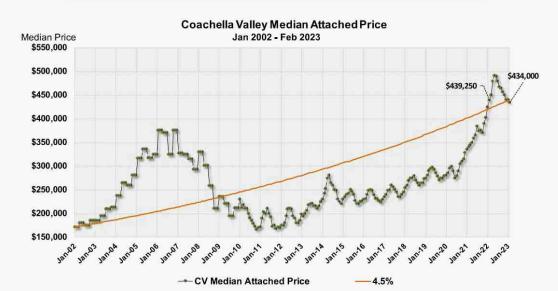

nes to -5.3% in Indio.

#### Coachella Valley Housing Statistics February 2023 - Page 2



#### The Desert Housing Report February 2023





#### Coachella Valley Median Detached Price

The median price of a detached home in the Coachella Valley rose last month to \$681,790, which is \$31,790 higher than last month and up 8.2% year over year. This is the second monthly increase and was somewhat expected since prices typically begin their seasonal rise this month. The price is now only 4% below the peak price of \$710,000 six months ago. We will continue to track its progress from here, since it is important to follow the data and not opinions during critical times like this.

#### Coachella Valley Housing Statistics February 2023 - Page 3



#### The Desert Housing Report February 2023





#### Coachella Valley Median Attached Price

The median price in February for attached homes was \$434,000. As the chart clearly shows the price is back to the long-term growth rate of 4.5%. The current price is 11.6% below its peak level in May and down 1% year over year. As the chart clearly shows, seasonally driven price increases normally begin by January or February. Unlike the detached market, this year was an exception. This could be because 75% of the buyers and sellers in this market are remote owners from outside the region.

#### Coachella Valley Housing Statistics February 2023 - Page 4



#### The Desert Housing Report February 2023



| City               | Avg. Size<br>Home | Pr. per<br>sq/ft | Price of Avg.<br>Size Home | Price One<br>Year Ago | 12 Month<br>Change | 2011-