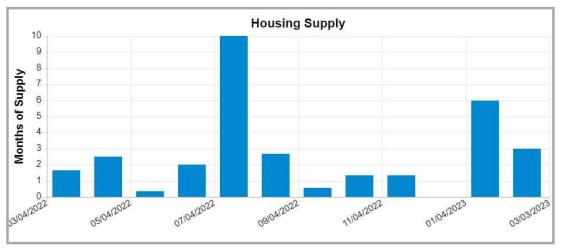

|                     |                |
|------------------|--------------------------------------|------------------|---------------------|----------------|
| Property Address | 50021 Balboa St                      |                  |                     |                |
| City             | Coachella                            | County Riverside | State <sub>CA</sub> | Zip Code 92236 |
| Lender/Client    | RMM INV CAPITAL                      |                  |                     |                |



This chart shows the median days on market for sales and active listings during each month starting 03-04-2022 through 03-03-2023.



For each month from 03-04-2022 to 03-03-2023 this chart shows the median price per square foot for both sales and listings in the subject market.



This graph demonstrates the months of housing supply per month by taking the active number of listings during that month and dividing by the average number of sales per month over the 12 months trailing.

FHA/VA Case No. Page # 60 of 72

#### Coachella Valley Housing Statistics February 2023 - Page 1



#### The Desert Housing Report February 2023



#### Summary

PRICES: The median price of a detached home in the Coachella Valley rose last month to \$681,790, which is \$31,790 higher than last month and up 8.2% year over year. This is the second monthly increase and was somewhat expected since prices typically begin their seasonal rise this month. The price is now only 4% below the peak price of \$710,000 six months ago. The median price for attached homes was \$434,000. This is 11.6% b