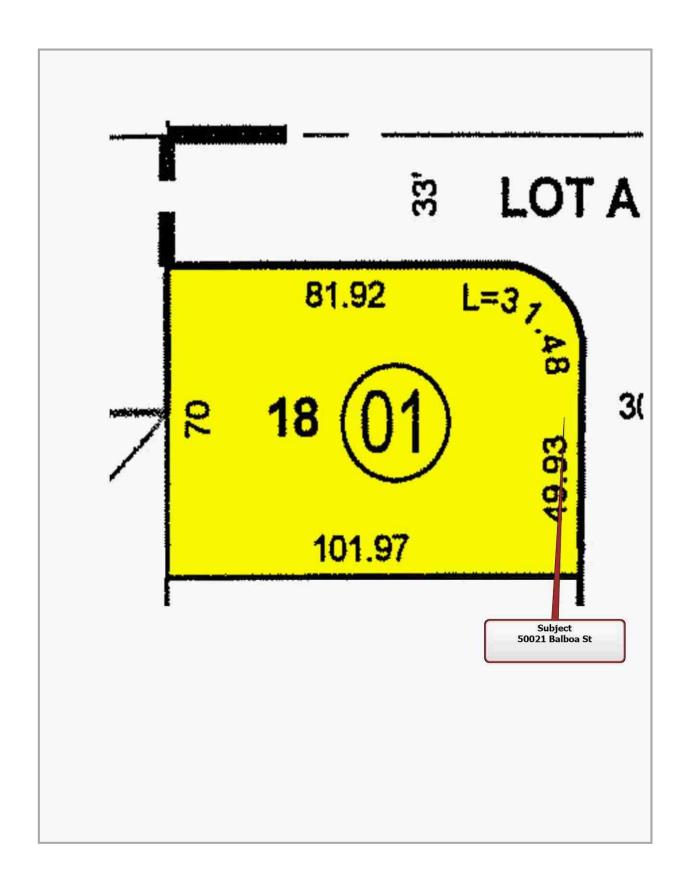

Property Address: 50021 Balboa St

City: Coachella

**Legal Description:** Lot 18 MB 055/067 Tract 3430, APN: 768-160-001-7

FEES AMOUNT

General Appraisal Form, 900.00

SUBTOTAL 900.00

**PAYMENTS AMOUNT** Check #: 3050 Date: 03/03/2023 Description: paid by RMM Investment 900.00 Check #: Date: Description: Check #: Date: Description: SUBTOTAL 900.00 \$ **TOTAL DUE** Thank You. We Appreciate Your Business. 0.00