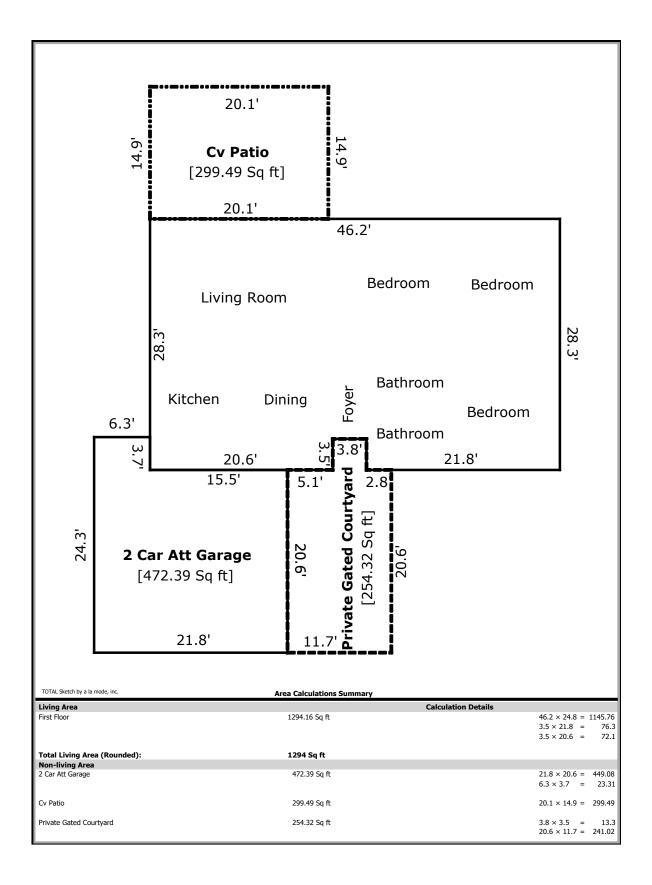

#### SUMMARY OF SALIENT FEATURES

| _                           |                          |                                                  |
|-----------------------------|--------------------------|--------------------------------------------------|
|                             | Subject Address          | 50021 Balboa St                                  |
|                             | Legal Description        | Lot 18 MB 055/067 Tract 3430, APN: 768-160-001-7 |
| NO                          | City                     | Coachella                                        |
| SUBJECT INFORMATION         | County                   | Riverside                                        |
| SJECT INF                   | State                    | CA                                               |
| SUE                         | Zip Code                 | 92236                                            |
|                             | Census Tract             | 0457.07                                          |
|                             | Map Reference            | 5471-B5                                          |
|                             |                          |                                                  |
| SALES PRICE                 | Sale Price \$            | 0                                                |
| SALES                       | Date of Sale             |                                                  |
|                             |                          |                                                  |
| CLIENT                      | Borrower                 | N/A - Eminent Domain Negotiation Use             |
| CL                          | Lender/Client            | RMM INV CAPITAL                                  |
|                             |                          |                                                  |
|                             | Size (Square Feet)       | 1,294                                            |
|                             | Price per Square Foot \$ |                                                  |
| DESCRIPTION OF IMPROVEMENTS | Location                 | Residential/sides street                         |
| = IMPRO\                    | Age                      | 56                                               |
| PTION OF                    | Condition                | Average (C4)                                     |
| DESCR                       | Total Rooms              | 6                                                |
|                             | Bedrooms                 | 3                                                |
|                             | Baths                    | 2.0                                              |
|                             |                          |                                                  |
| APPRAISER                   | Appraiser                | Lester Capian                                    |
| APPR                        | Date of Appraised Value  | 03/03/2023                                       |
|                             |                          |                                                  |
| VALUE                       | Opinion of Value \$      | 371,000                                          |
|                             |                          |                                                  |