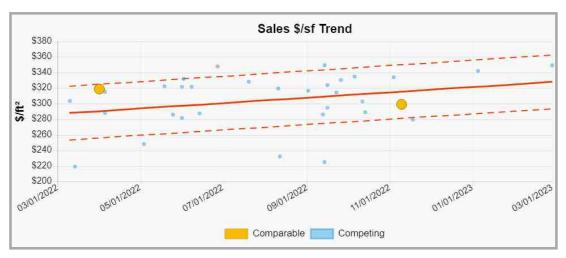

ect market from 03-10-2022 to 03-01-2023 yields a price range of \$309,000 to \$421,000 for properties in the subject market as of 03-03-2023.

## Analytics Addendum, Neighborhood Market Data Analysis Page 2

| Borrower         | N/A - Eminent Domain Negotiation Use |                  |                     |                |
|------------------|--------------------------------------|------------------|---------------------|----------------|
| Property Address | 50021 Balboa St                      |                  |                     |                |
| City             | Coachella                            | County Riverside | State <sub>CA</sub> | Zip Code 92236 |
| Lender/Client    | RMM INV CAPITAL                      |                  |                     |                |



This analysis of the price per sq ft. in the subject market from 03-10-2022 to 03-01-2023 yields a range of \$280/sf to \$363/sf for properties in the subject market as of 03-03-2023.



This graph represents sales prices versus living area in the subject market from 03-10-2022 to 03-01-2023 and shows a likely value for a property of 1,294 sf to be between \$384,000 and \$452,000.



This chart demonstrates the median sales to list price ratio for transactions in the market area between 03-04-2022 and 03-03-2023.

## Analytics Addendum, Neighborhood Market Data Analysis Page 3

| Borrower         | N/A - Eminent Domain Negotiation Use |                  |                     |                |
|------------------|--------------------------------------|------------------|-----------------