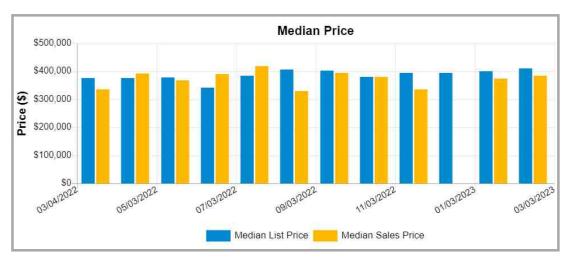

#### SUMMARY OF SALIENT FEATURES

| _                           |                          |                                                  |
|-----------------------------|--------------------------|--------------------------------------------------|
|                             | Subject Address          | 50021 Balboa St                                  |
|                             | Legal Description        | Lot 18 MB 055/067 Tract 3430, APN: 768-160-001-7 |
| NO                          | City                     | Coachella                                        |
| SUBJECT INFORMATION         | County                   | Riverside                                        |
| SJECT INF                   | State                    | CA                                               |
| SUE                         | Zip Code                 | 92236                                            |
|                             | Census Tract             | 0457.07                                          |
|                             | Map Reference            | 5471-B5                                          |
|                             |                          |                                                  |
| SALES PRICE                 | Sale Price \$            | 0                                                |
| SALES                       | Date of Sale             |                                                  |
|                             |                          |                                                  |
| CLIENT                      | Borrower                 | N/A - Eminent Domain Negotiation Use             |
| CL                          | Lender/Client            | RMM INV CAPITAL                                  |
|                             |                          |                                                  |
|                             | Size (Square Feet)       | 1,294                                            |
|                             | Price per Square Foot \$ |                                                  |
| DESCRIPTION OF IMPROVEMENTS | Location                 | Residential/sides street                         |
| = IMPRO\                    | Age                      | 56                                               |
| PTION OF                    | Condition                | Average (C4)                                     |
| DESCR                       | Total Rooms              | 6                                                |
|                             | Bedrooms                 | 3                                                |
|                             | Baths                    | 2.0                                              |
|                             |                          |                                                  |
| APPRAISER                   | Appraiser                | Lester Capian                                    |
| APPR                        | Date of Appraised Value  | 03/03/2023                                       |
|                             |                          |                                                  |
| VALUE                       | Opinion of Value \$      | 371,000                                          |
|                             |                          |                                                  |