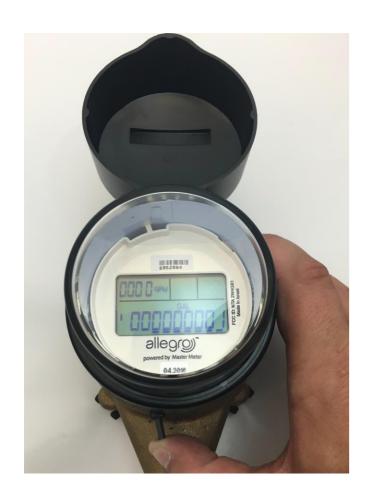

#### 4 Meter Replacement Procedures

- **4.1 Setting Identification** Upon arrival to each designated meter installation site, installer shall match the site address to the MXU number and Serial number of the meter on the CWA meter replacement work order form (work order) and the meter in the box. If the numbers in the box match, the installer may proceed. Should there be a discrepancy on the work order and MXU and the subject meter number, installer shall verify site location, note discrepancy on provided work orders and notify the project coordinator immediately. The project coordinator will review the account and provide further instructions.
- **4.2 Customer contact** Installer shall contact the customer by knocking on customer's door and advising them of the nature of their visit explaining that the water service will be interrupted for a short period of time in order to complete the work. If no one comes to the customer's door and movement on the meter is present, the installer shall delay setting the meter temporarily and return a short time later. If it appears that no one is home and the meters is not indicating flow, installer shall proceed with the exchange. In cases where the customer refuses to have the meter replaced, Contractor is to skip replacement, Make a note on the work order, and report to CWA within 24 hours.
- **4.3 Isolation at house** To prevent water drainage into the meter box, the contractor shall attempt to isolate the customer's line first inside the meter box at the customer's valve and second at the house valve. After customer's notification, if the customer's valve is not working, the installer shall locate customer's house shut- off valve, evaluate the condition of house valves and close the house valve prior to meter replacement if possible. (Debris in meter box should be removed prior to disruption of valve service, 50% of the meter boxes in the system may require some soil removal due to gophers and common soil intrusion). Care should be taken when operating customer's valve and house valve. Do not use extreme force to close. If valve is not operating, change meter with valve open and evacuate water drainage. All debris from meter box shall be removed prior to leaving each job site. 90% of customer service piping material are of PVC and the rest a variety of copper, galvanized and brass. Any damages to house valves shall be billed to contractor.
- **4.4 Isolation at angle stop** Installer shall place safety cones at curb and walk way. Installer shall then shut off the angle meter stop taking care not to make abrupt movements which may damage angle stop. NOTE: if angle stop is frozen or difficult to operate do not force, skip installation and report to CWA. If angle stop is frozen or difficult to operate do not force, skip installation and report to CWA. IF angle stop is in the off position prior to removal of meter, angle stop will need to be put back in the off

position after new meter has been installed and the line has been flushed. Note on work order angle stop was found and left off.

- **4.5 Removal of meter** The existing domestic water meter should be removed with care and be sure to remove the old gaskets and any residual gasket materials. Please note that all old meters need to be saved and returned to CWA. Some soil clearance in the meter box may be required so that the contractor can safely accommodate for the removal process. All waste resulting from the clearing of a meter box as well as replacing the gaskets and lids must be cleaned up and disposed of properly by the contractor and will be the responsibility of the contractor to dispose of such material at a City approved location.
- **4.6 Installation of new meter** make certain the arrow on water meter is pointing in the direction of water flow, place the new gaskets in the coupling and thread the couplings on both sides in a clock wise direction. Add a new gaskets at the 3/4 inch to 7/8 inch bushing connections. No Teflon or ant-seize is required for these meter installations.
- **4.7 Flushing of line** Installer should fully open the nearest hose bib at the house then slowly open the angle stop. Check for leaks at the couplings. Close the hose bib after the angle stop valve has been opened fully and leak inspection is complete. Note: Any damages to fixtures due to improper flushing will be billed to contractor.
- **4.8 Recording information** after meter installation has been completed, including flushing and inspection to assure meter is free from leaks. The installer shall then observe the meter to detect any consumption. If the installer observes continued consumption, (at vacant residence) installer will turn water to the off position and notify the project coordinator immediately. The installer shall record all essential replacement information on the individual work order provided. Installer shall record the old meter reading, new meter MXU, date of the meter exchange and the installers name on the work order. Completed work order sheets shall be submitted to the project coordinator daily. Meter replacement data collected from the contractor will be entered into the City software data base which the City will be responsible for.
- **4.9 Customer notice** Should the customer be home during installation of the meter, installer shall notify customer that the work has been completed.
- **4.10 Clean up** Contractor shall make every effort to restore site to its original condition. This shall include cleanup of all debris (in and outside the box). Maintenance of foliage/trees with minimal damage, etc.
- **4.11 Workday completion** at the end of each workday, and no later than the morning of the next business day the contractor shall transmit the completed work orders and any notes regarding the installations to the project coordinator. Removed meters will be returned to CWA, Location of returned meters will be determined by the project coordinator. Care should be given to all old meters, damaged or not. A fee will be charged to the project coordinator for each unreturned meter.