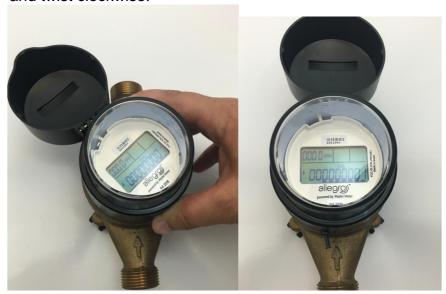

#### 1.1 General

The City of Coachella (CWA) intends to replace the existing end of life 3/4 - 3G Master Meters for approximately 800 meters with a scaled 4G LCD Digital Allegro Master Meters. The City will be soliciting statement of qualifications and submitted proposals to qualify for this water meter replacement service contract. The bids will be evaluated by the Utilities Department and the contract will be awarded to the responsive and responsible pre-qualified contractor offering the lowest price bid.

#### 4 Meter Replacement Procedures

- **4.1 Setting Identification** Upon arrival to each designated meter installation site, installer shall match the site address to the MXU number and Serial number of the meter on the CWA meter replacement work order form (work order) and the meter in the box. If the numbers in the box match, the installer may proceed. Should there be a discrepancy on the work order and MXU and the subject meter number, installer shall verify site location, note discrepancy on provided work orders and notify the project coordinator immediately. The project coordinator will review the account and provide further instructions.
- **4.2 Customer contact** Installer shall contact the customer by knocking on customer's door and advising them of the nature of their visit explaining that the water service will be interrupted for a short period of time in order to complete the work. If no one comes to the customer's door and movement on the meter is present, the installer shall delay setting the meter temporarily and return a short time later. If it appears that no one is home and the meters is not indicating flow, installer shall proceed with the exchange. In cases where the customer refuses to have the meter replaced, Contractor is to skip replacement, Make a note on the work order, and report to CWA within 24 hours.
- **4.3 Isolation at house** To prevent water drainage into the meter box, the contractor shall attempt to isolate the customer's line first inside the meter box at the customer's valve and second at the house valve. After customer's notification, if the customer's valve is not working, the installer shall locate customer's house shut- off valve, evaluate the condition of house valves and close the house valve prior to meter replacement if possible. (Debris in meter box should be removed prior to disruption of valve service, 50% of the meter boxes in the system may require some soil removal due to gophers and common soil intrusion). Care should be taken when operating customer's valve and house valve. Do not use extreme force to close. If valve is not operating, change meter with valve open and evacuate water drainage. All debris from meter box shall be removed prior to leaving each job site. 90% of customer service piping material are of PVC and the rest a variety of copper, galvanized and brass. Any damages to house valves shall be billed to contractor.
- **4.4 Isolation at angle stop** Installer shall place safety cones at curb and walk way. Installer shall then shut off the angle meter stop taking care not to make abrupt movements which may damage angle stop. NOTE: if angle stop is frozen or difficult to operate do not force, skip installation and report to CWA. If angle stop is frozen or difficult to operate do not force, skip installation and report to CWA. IF angle stop is in the off position prior to removal of meter, angle stop will need to be put back in the off

position after new meter has been installed and the line has been flushed. Note on work order angle stop was found and left off.

- **4.5 Removal of meter** The existing domestic water meter should be removed with care and be sure to remove the old gaskets and any residual gasket materials. Please note that all old meters need to be saved and returned to CWA. Some soil clearance in the meter box may be required so that the contractor can safely accommodate for the removal process. All waste resulting from the clearing of a meter box as well as replacing the gaskets and lids must be cleaned up and disposed of properly by the contractor and will be the responsibility of the contractor to dispose of such material at a City approved location.
- **4.6 Installation of new meter** make certain the arrow on water meter is pointing in the direction of water flow, place the new gaskets in the coupling and thread the couplings on both sides in a clock wise direction. Add a new gaskets at the 3/4 inch to 7/8 inch bushing connections. No Teflon or ant-seize is required for these meter installations.
- **4.7 Flushing of line** Installer should fully open the nearest hose bib at the house then slowly open the angle stop. Check for leaks at the couplings. Close the hose bib after the angle stop valve has been opened fully and leak inspection is complete. Note: Any damages to fixtures due to improper flushing will be billed to contractor.
- **4.8 Recording information** after meter installation has been completed, including flushing and inspection to assure meter is free from leaks. The installer shall then observe the meter to detect any consumption. If the installer observes continued consumption, (at vacant residence) installer will turn water to the off position and notify the project coordinator immediately. The installer shall record all essential replacement information on the individual work order provided. Installer shall record the old meter reading, new meter MXU, date of the meter exchange and the installers name on the work order. Completed work order sheets shall be submitted to the project coordinator daily. Meter replacement data collected from the contractor will be entered into the City software data base which the City will be responsible for.
- **4.9 Customer notice** Should the customer be home during installation of the meter, installer shall notify customer that the work has been completed.
- **4.10 Clean up** Contractor shall make every effort to restore site to its original condition. This shall include cleanup of all debris (in and outside the box). Maintenance of foliage/trees with minimal damage, etc.
- **4.11 Workday completion** at the end of each workday, and no later than the morning of the next business day the contractor shall transmit the completed work orders and any notes regarding the installations to the project coordinator. Removed meters will be returned to CWA, Location of returned meters will be determined by the project coordinator. Care should be given to all old meters, damaged or not. A fee will be charged to the project coordinator for each unreturned meter.