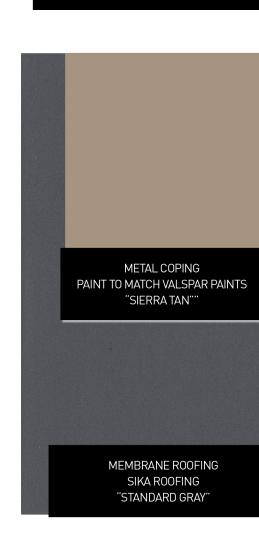

| EXTERIOR FINISH SCHEDULE |                                                   |                                                                             |                                                                                                                                                                                                                                                                                     |  |
|--------------------------|---------------------------------------------------|-----------------------------------------------------------------------------|-------------------------------------------------------------------------------------------------------------------------------------------------------------------------------------------------------------------------------------------------------------------------------------|--|
| KEY                      | MATERIAL / MFG.                                   | COLOR / NO.                                                                 | NOTES                                                                                                                                                                                                                                                                               |  |
| A1                       | PRE-FINISHED METAL COPING                         | SILVER AT HIGH ROOF AND CANOPY                                              | SEE SPECIFICATIONS APPENDIX 'B'                                                                                                                                                                                                                                                     |  |
| Ala                      | PRE-FINISHED METAL COPING                         | SIERRA TAN - AT CMU                                                         | SEE SPECIFICATIONS APPENDIX 'B'                                                                                                                                                                                                                                                     |  |
| Alb                      | PRE-FINISHED METAL COPING                         | AGED BRONZE - AT NICHIHA TOWERS                                             | SEE SPECIFICATIONS APPENDIX 'B'                                                                                                                                                                                                                                                     |  |
| A1c [OPT]                | PRE-FINISHED METAL COPING                         | GRANITE AT PLASTER WALL                                                     | SEE SPEC FOR ADDITIONAL INFO                                                                                                                                                                                                                                                        |  |
| A1c [OPT]                | PRE-FINISHED METAL COPING                         | ZINC AT STANDING SEAM METAL WALL                                            | SEE SPEC FOR ADDITIONAL INFO                                                                                                                                                                                                                                                        |  |
| A2                       | 8" X 8" X 16" PRECISION CMU BY ECHELON<br>MASONRY | JARED TAN W/ HOLCIM "SANDBEIGE" MORTAR MORTAR ALT: SOLOMON "37H DEEP BROWN" |                                                                                                                                                                                                                                                                                     |  |
| A2a [OPT]                | 8" X 4" X 16" PRECISION CMU BY ECHELON<br>MASONRY | JARED TAN W/ HOLCIM "SANDBEIGE" MORTAR MORTAR ALT: SOLOMON "37H DEEP BROWN" |                                                                                                                                                                                                                                                                                     |  |
| A3                       | PRE-FINISHED ALUM. SILL                           | BRIGHT SILVER                                                               | SEE SPEC FOR ADDITIONAL INFO                                                                                                                                                                                                                                                        |  |
| A3a                      | PRE-FINISHED METAL COPING                         | PETERSEN ALUMINUM - 'AGED BRONZE'                                           | SEE SPEC FOR ADDITIONAL INFO                                                                                                                                                                                                                                                        |  |
| A4                       | ALUMINUM STOREFRONT - FRONT SET GLAZING           | ANODIZED ALUM.                                                              | SHADED WINDOWS ARE SPANDREL, REFER TO SHEET A602                                                                                                                                                                                                                                    |  |
| A5                       | MEMBRANE ROOFING                                  | GRAY                                                                        | TOP OF SLOPED ROOF, CANOPY ROOF, AND BACK OF RAISED ROOF PROJECTIONS - SEE SPECIFICATIONS APPENDIX "B"                                                                                                                                                                              |  |
| A6                       | METAL SOFFIT PANELS                               | SOLID PANELS - BRIGHT SILVER                                                | RE: DWG. A301-A304                                                                                                                                                                                                                                                                  |  |
| A6a                      | METAL SOFFIT PANELS                               | 1/2" VENTED PANELS - BRIGHT SILVER                                          | RE: DWG. A301-A304                                                                                                                                                                                                                                                                  |  |
| A7                       | EXTERIOR PAINT                                    | PT-19 / CL-9                                                                | RE: DWG. A603                                                                                                                                                                                                                                                                       |  |
| A8                       | ALUMINUM STOREFRONT SYSTEM                        | ANODIZED ALUM.                                                              | SEE A-603 AND SPECS FOR GLASS TYPE.                                                                                                                                                                                                                                                 |  |
| A9                       | ALUMINUM COMPOSITE PANEL                          | BRIGHT SILVER                                                               | PROVIDE PANEL JOINTS AS SHOWN - PROVIDE ONE PIECE TIGHT FIT EXTRUDED MOLDING INSTALLATION SYSTEM WITH CENTER REVEAL TRIM BETWEEN PANELS AND J TRIM AT PANEL EDGES.                                                                                                                  |  |
| A10                      | NICHIHA FIBER CEMENT CLADDING                     | VINTAGE WOOD "BARK"                                                         | CONTACT NICHIHA AT 770-805-9466 FOR ORDERING. SEE SPEC FOR TRIM REQUIREMENTS AND ADDITIONAL INFO. ALL INCLUDED TRIM ('H', 'J', 'L', CORNER, ETC) TO MATCH FCP. NICHIHA PANELS SHALL EXTEND ONTO THE ROOF FOR THE FULL DEPTH OF THE BUMPOUT, SEE SHEET A-12 ROOF PLAN FOR REFERENCE. |  |
| A11                      | BLRD-2                                            | PT-19 / CL-4                                                                | RE: DWG A603                                                                                                                                                                                                                                                                        |  |
| A12                      | BLRD-4                                            | CG-8106 BK CHROMA HSE PE                                                    | RE: DWG A603                                                                                                                                                                                                                                                                        |  |
| A13                      | GUARD RAIL TYPE "A"                               | GALVANIZED STEEL                                                            | RE: DWG B2/A507                                                                                                                                                                                                                                                                     |  |
|                          | GUARD RAIL TYPE "B"                               | GALVANIZED STEEL                                                            | RE: DWG B2/A507                                                                                                                                                                                                                                                                     |  |
| A15                      | CART STARTER POST                                 | GALVANIZED                                                                  |                                                                                                                                                                                                                                                                                     |  |
| A16                      | DOCK LEVELER / SEAL AND BUMPERS                   | LEVELER - FACTORY FINISH / SEAL AND<br>BUMPERS - FACTORY FINISH - BLACK     |                                                                                                                                                                                                                                                                                     |  |
| A17                      | MASONRY CONTROL JOINT                             |                                                                             | MAX 30' OC RE: DWG. A201                                                                                                                                                                                                                                                            |  |
| A18                      | OVERFLOW SCUPPER                                  | FACTORY FINISH                                                              | COLOR TO MATCH ROOF COPING                                                                                                                                                                                                                                                          |  |
| A19                      | ARCHITECTURAL CAST STONE CAP                      | CDI G040 "OLD PEWTER"                                                       | SEE SPEC FOR ADDITIONAL INFORMATION                                                                                                                                                                                                                                                 |  |
| A20                      | ALDI TOWER SIGN                                   | BY SIGN VENDOR                                                              | 7'-11 1/8" W. x 9'-5 1/2" H.; VERIFY SIGN SIZE PRIOR TO FRAMING OPENING SEE DETAIL C1/A504                                                                                                                                                                                          |  |
| A21                      | CRTB                                              | NATURAL                                                                     | RE: DWG A603 - SEE STRUCTURAL DWGS                                                                                                                                                                                                                                                  |  |
| A22                      | KNOX BOX                                          | FACTORY FINISH                                                              | CONFIRM TYPE AND LOCATION WITH LOCAL FIRE MARSHAL                                                                                                                                                                                                                                   |  |
| A23                      | AUTO DOOR SYSTEM & TRANSOM                        | ANODIZED ALUMINUM                                                           | RE. DWG A601 & A602                                                                                                                                                                                                                                                                 |  |
| A25                      | 8" X 8" PRE-FINISHED ALUM GUTTER                  | MATCH PREFINISHED METAL COPING                                              | 112.13.13.1001 (47.002                                                                                                                                                                                                                                                              |  |
| A26                      | 8" X 8" PRE-FINISHED ALUM DOWNSPOUT               | MATCH PREFINISHED METAL COPING                                              | TERMINATE AT CONC. SPLASH BLOCK                                                                                                                                                                                                                                                     |  |
| A27                      | ACP H/J TRIM / JOINT COVER                        | WATCH I KLINDHED WILIAL COFING                                              | TYPICAL AT EDGES AND BUTT JOINTS OF ACP                                                                                                                                                                                                                                             |  |
| A27<br>A28               | NICHIHA FIBER CEMENT PANEL BASE FLASHING          | PETERSEN ALUMINUM - 'AGED BRONZE'                                           | TITLE/AL/ALEDOLS AIND BUTT JOHNIS OF ACI                                                                                                                                                                                                                                            |  |
|                          |                                                   |                                                                             | SEE SDEC EOD ADDITIONAL INEO                                                                                                                                                                                                                                                        |  |
|                          | BERRIDGE MANUFACTURING CEE-LOCK PANEL             | LEAD-COTE                                                                   | SEE SPEC FOR ADDITIONAL INFO                                                                                                                                                                                                                                                        |  |
|                          | CEMENT PLASTER                                    | SW7632 MODERN GRAY                                                          | SEE SPEC FOR ADDITIONAL INFO                                                                                                                                                                                                                                                        |  |
| A30                      | DUMPSTER ENCLOSURE                                | <br>                                                                        | RE: DWG. A508                                                                                                                                                                                                                                                                       |  |
| A31                      | ROOF TOP SCREENING                                | RE: DWG A121                                                                | RE: DETAIL A3/A504                                                                                                                                                                                                                                                                  |  |
| A32                      | PRE-FINISHED EXTERIOR LOUVER VENT                 | MATCH PREFINISHED ACCESS DOOR FINISH                                        | PROVIDE INSECT SCREEN. RE: DETAIL B3/A503                                                                                                                                                                                                                                           |  |
| A33                      | QUARTER CART SIGN                                 |                                                                             | DOOF DRAIN TO BANKITE AT FACE OF WALL AT A 200 FE                                                                                                                                                                                                                                   |  |
| A34                      | CONCRETE SPLASHBLOCK                              |                                                                             | ROOF DRAIN TO DAYLITE AT FACE OF WALL AT +18"AFS                                                                                                                                                                                                                                    |  |