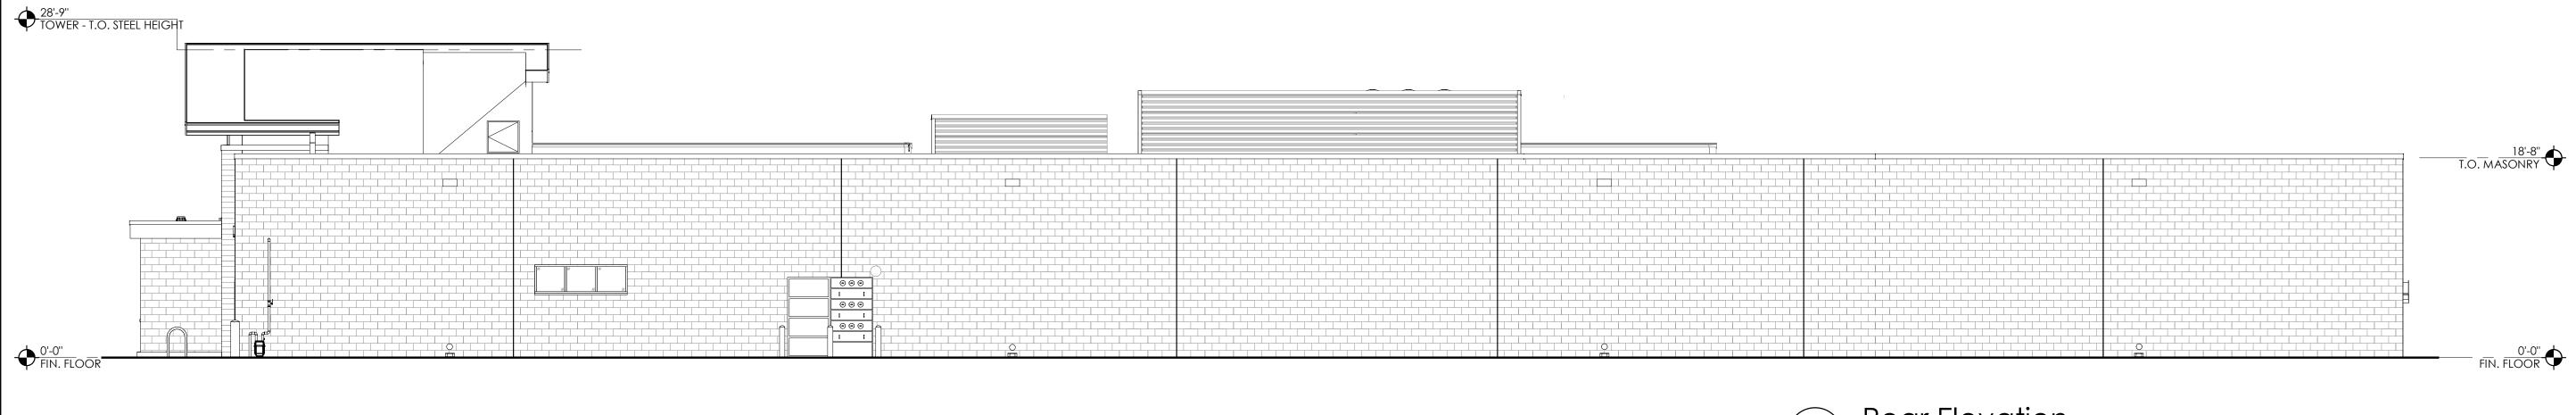

| EXTERIOR FINISH SCHEDULE |                                                   |                                                                             |                                                                                                                                                                                                                                                                                     |  |
|--------------------------|---------------------------------------------------|-----------------------------------------------------------------------------|-------------------------------------------------------------------------------------------------------------------------------------------------------------------------------------------------------------------------------------------------------------------------------------|--|
| KEY                      | MATERIAL / MFG.                                   | COLOR / NO.                                                                 | NOTES                                                                                                                                                                                                                                                                               |  |
| A1                       | PRE-FINISHED METAL COPING                         | SILVER AT HIGH ROOF AND CANOPY                                              | SEE SPECIFICATIONS APPENDIX 'B'                                                                                                                                                                                                                                                     |  |
| Ala                      | PRE-FINISHED METAL COPING                         | SIERRA TAN - AT CMU                                                         | SEE SPECIFICATIONS APPENDIX 'B'                                                                                                                                                                                                                                                     |  |
| Alb                      | PRE-FINISHED METAL COPING                         | AGED BRONZE - AT NICHIHA TOWERS                                             | SEE SPECIFICATIONS APPENDIX 'B'                                                                                                                                                                                                                                                     |  |
| A1c [OPT]                | PRE-FINISHED METAL COPING                         | GRANITE AT PLASTER WALL                                                     | SEE SPEC FOR ADDITIONAL INFO                                                                                                                                                                                                                                                        |  |
| A1c [OPT]                | PRE-FINISHED METAL COPING                         | ZINC AT STANDING SEAM METAL WALL                                            | SEE SPEC FOR ADDITIONAL INFO                                                                                                                                                                                                                                                        |  |
| A2                       | 8" X 8" X 16" PRECISION CMU BY ECHELON<br>MASONRY | JARED TAN W/ HOLCIM "SANDBEIGE" MORTAR MORTAR ALT: SOLOMON "37H DEEP BROWN" |                                                                                                                                                                                                                                                                                     |  |
| A2a [OPT]                | 8" X 4" X 16" PRECISION CMU BY ECHELON<br>MASONRY | JARED TAN W/ HOLCIM "SANDBEIGE" MORTAR MORTAR ALT: SOLOMON "37H DEEP BROWN" |                                                                                                                                                                                                                                                                                     |  |
| A3                       | PRE-FINISHED ALUM. SILL                           | BRIGHT SILVER                                                               | SEE SPEC FOR ADDITIONAL INFO                                                                                                                                                                                                                                                        |  |
| A3a                      | PRE-FINISHED METAL COPING                         | PETERSEN ALUMINUM - 'AGED BRONZE'                                           | SEE SPEC FOR ADDITIONAL INFO                                                                                                                                                                                                                                                        |  |
| A4                       | ALUMINUM STOREFRONT - FRONT SET GLAZING           | ANODIZED ALUM.                                                              | SHADED WINDOWS ARE SPANDREL, REFER TO SHEET A602                                                                                                                                                                                                                                    |  |
| A5                       | MEMBRANE ROOFING                                  | GRAY                                                                        | TOP OF SLOPED ROOF, CANOPY ROOF, AND BACK OF RAISED ROOF PROJECTIONS - SEE SPECIFICATIONS APPENDIX "B"                                                                                                                                                                              |  |
| A6                       | METAL SOFFIT PANELS                               | SOLID PANELS - BRIGHT SILVER                                                | RE: DWG. A301-A304                                                                                                                                                                                                                                                                  |  |
| A6a                      | METAL SOFFIT PANELS                               | 1/2" VENTED PANELS - BRIGHT SILVER                                          | RE: DWG. A301-A304                                                                                                                                                                                                                                                                  |  |
| A7                       | EXTERIOR PAINT                                    | PT-19 / CL-9                                                                | RE: DWG. A603                                                                                                                                                                                                                                                                       |  |
| A8                       | ALUMINUM STOREFRONT SYSTEM                        | ANODIZED ALUM.                                                              | SEE A-603 AND SPECS FOR GLASS TYPE.                                                                                                                                                                                                                                                 |  |
| A9                       | ALUMINUM COMPOSITE PANEL                          | BRIGHT SILVER                                                               | PROVIDE PANEL JOINTS AS SHOWN - PROVIDE ONE PIECE TIGHT FIT EXTRUDED MOLDING INSTALLATION SYSTEM WITH CENTER REVEAL TRIM BETWEEN PANELS AND J TRIM AT PANEL EDGES.                                                                                                                  |  |
| A10                      | NICHIHA FIBER CEMENT CLADDING                     | VINTAGE WOOD "BARK"                                                         | CONTACT NICHIHA AT 770-805-9466 FOR ORDERING. SEE SPEC FOR TRIM REQUIREMENTS AND ADDITIONAL INFO. ALL INCLUDED TRIM ('H', 'J', 'L', CORNER, ETC) TO MATCH FCP. NICHIHA PANELS SHALL EXTEND ONTO THE ROOF FOR THE FULL DEPTH OF THE BUMPOUT, SEE SHEET A-12 ROOF PLAN FOR REFERENCE. |  |
| A11                      | BLRD-2                                            | PT-19 / CL-4                                                                | RE: DWG A603                                                                                                                                                                                                                                                                        |  |
| A12                      | BLRD-4                                            | CG-8106 BK CHROMA HSE PE                                                    | RE: DWG A603                                                                                                                                                                                                                                                                        |  |
| A13                      | GUARD RAIL TYPE "A"                               | GALVANIZED STEEL                                                            | RE: DWG B2/A507                                                                                                                                                                                                                                                                     |  |
|                          | GUARD RAIL TYPE "B"                               | GALVANIZED STEEL                                                            | RE: DWG B2/A507                                                                                                                                                                                                                                                                     |  |
| A15                      | CART STARTER POST                                 | GALVANIZED                                                                  |                                                                                                                                                                                                                                                                                     |  |
| A16                      | DOCK LEVELER / SEAL AND BUMPERS                   | LEVELER - FACTORY FINISH / SEAL AND<br>BUMPERS - FACTORY FINISH - BLACK     |                                                                                                                                                                                                                                                                                     |  |
| A17                      | MASONRY CONTROL JOINT                             |                                                                             | MAX 30' OC RE: DWG. A201                                                                                                                                                                                                                                                            |  |
| A18                      | OVERFLOW SCUPPER                                  | FACTORY FINISH                                                              | COLOR TO MATCH ROOF COPING                                                                                                                                                                                                                                                          |  |
| A19                      | ARCHITECTURAL CAST STONE CAP                      | CDI G040 "OLD PEWTER"                                                       | SEE SPEC FOR ADDITIONAL INFORMATION                                                                                                                                                                                                                                                 |  |
| A20                      | ALDI TOWER SIGN                                   | BY SIGN VENDOR                                                              | 7'-11 1/8" W. x 9'-5 1/2" H.; VERIFY SIGN SIZE PRIOR TO FRAMING OPENING SEE DETAIL C1/A504                                                                                                                                                                                          |  |
| A21                      | CRTB                                              | NATURAL                                                                     | RE: DWG A603 - SEE STRUCTURAL DWGS                                                                                                                                                                                                                                                  |  |
| A22                      | KNOX BOX                                          | FACTORY FINISH                                                              | CONFIRM TYPE AND LOCATION WITH LOCAL FIRE MARSHAL                                                                                                                                                                                                                                   |  |
| A23                      | AUTO DOOR SYSTEM & TRANSOM                        | ANODIZED ALUMINUM                                                           | RE. DWG A601 & A602                                                                                                                                                                                                                                                                 |  |
| A25                      | 8" X 8" PRE-FINISHED ALUM GUTTER                  | MATCH PREFINISHED METAL COPING                                              | 112.13.13.1001 (47.002                                                                                                                                                                                                                                                              |  |
| A26                      | 8" X 8" PRE-FINISHED ALUM DOWNSPOUT               | MATCH PREFINISHED METAL COPING                                              | TERMINATE AT CONC. SPLASH BLOCK                                                                                                                                                                                                                                                     |  |
| A27                      | ACP H/J TRIM / JOINT COVER                        | WATCH I KLINDHED WILIAL COFING                                              | TYPICAL AT EDGES AND BUTT JOINTS OF ACP                                                                                                                                                                                                                                             |  |
| A27<br>A28               | NICHIHA FIBER CEMENT PANEL BASE FLASHING          | PETERSEN ALUMINUM - 'AGED BRONZE'                                           | TITLE/AL/ALEDOLS AIND BUTT JOHNIS OF ACI                                                                                                                                                                                                                                            |  |
|                          |                                                   |                                                                             | SEE SDEC EOD ADDITIONAL INEO                                                                                                                                                                                                                                                        |  |
|                          | BERRIDGE MANUFACTURING CEE-LOCK PANEL             | LEAD-COTE                                                                   | SEE SPEC FOR ADDITIONAL INFO                                                                                                                                                                                                                                                        |  |
|                          | CEMENT PLASTER                                    | SW7632 MODERN GRAY                                                          | SEE SPEC FOR ADDITIONAL INFO                                                                                                                                                                                                                                                        |  |
| A30                      | DUMPSTER ENCLOSURE                                | <br>                                                                        | RE: DWG. A508                                                                                                                                                                                                                                                                       |  |
| A31                      | ROOF TOP SCREENING                                | RE: DWG A121                                                                | RE: DETAIL A3/A504                                                                                                                                                                                                                                                                  |  |
| A32                      | PRE-FINISHED EXTERIOR LOUVER VENT                 | MATCH PREFINISHED ACCESS DOOR FINISH                                        | PROVIDE INSECT SCREEN. RE: DETAIL B3/A503                                                                                                                                                                                                                                           |  |
| A33                      | QUARTER CART SIGN                                 |                                                                             | DOOF DRAIN TO BANKITE AT FACE OF WALL AT A 200 FE                                                                                                                                                                                                                                   |  |
| A34                      | CONCRETE SPLASHBLOCK                              |                                                                             | ROOF DRAIN TO DAYLITE AT FACE OF WALL AT +18"AFS                                                                                                                                                                                                                                    |  |

7'-11 5/8" OPNG

EQ EQ

B.O. CANOPY

| EXTERIOR FINISH SCHEDULE |                                      |                |                                                                                                                                                                                              |  |
|--------------------------|--------------------------------------|----------------|----------------------------------------------------------------------------------------------------------------------------------------------------------------------------------------------|--|
| KEY                      | MATERIAL / MFG.                      | COLOR / NO.    | MOUNT @ 8'-0" A.F.F. Attachment 12                                                                                                                                                           |  |
| E1                       | EXIT DISCHARGE                       | FACTORY FINISH | MOUNT @ 8'-0" A.F.F.                                                                                                                                                                         |  |
| E2                       | WALL SCONCE                          | FACTORY FINISH | MOUNT @ 16'-2" A.F.F.; RE: DWG. A111 FOR DIMENSIONS                                                                                                                                          |  |
| E3                       | FUSED DISCONNECT                     | FACTORY FINISH | SEE ELECTRICAL DWGS                                                                                                                                                                          |  |
| E4                       | UTILITY METERING & C.T.              | FACTORY FINISH | SEE ELECTRICAL DWGS                                                                                                                                                                          |  |
| E5                       | EXTERIOR WALL PACK                   | FACTORY FINISH | MAN DOORS - MOUNT @ 9'-0" A.F.F.; LOADING DOCK - MOUNT @ 12'-0" A.F.F.                                                                                                                       |  |
| E6                       | EXTERIOR DUPLEX RECEPTACLE           | FACTORY FINISH | MOUNT @ 1'-6" A.F.F. IN 4" SQUARE J-BOX                                                                                                                                                      |  |
| E7                       | GENERATOR QUICK CONNECT              | FACTORY FINISH | SEE ELECTRICAL DWGS                                                                                                                                                                          |  |
| E8                       | AIR SAMPLING CONTROL DETECTION PANEL | FACTORY FINISH | SEE ELECTRICAL DWGS                                                                                                                                                                          |  |
| F1                       | FIRE DEPARTMENT CONNECTION           | FACTORY FINISH | SEE FIRE PROTECTION DWGS                                                                                                                                                                     |  |
| F2                       | MOTOR GONG                           | FACTORY FINISH | SEE FIRE PROTECTION DWGS                                                                                                                                                                     |  |
| P1                       | HOSE BIB                             | FACTORY FINISH | SEE PLUMBING DWGS AND FLOOR PLAN                                                                                                                                                             |  |
| P2                       | RPZ DISCHARGE                        | FACTORY FINISH | SEE PLUMBING DWGS                                                                                                                                                                            |  |
| P3                       | GAS METER                            | FACTORY FINISH | SEE PLUMBING DWGS                                                                                                                                                                            |  |
| $\bigotimes$             | GLAZING KEY                          |                | RE: DWG A602                                                                                                                                                                                 |  |
| XX                       | ALIGN KEY                            |                | A: ALIGN NICHIHA PANEL JOINTS AND WINDOW MULLIONS B: ALIGN ALUMINUM COMPOSITE PANEL JOINTS AND WINDOW MULLIONS C: ALIGN NICHIHA PANEL JOINTS, ALUMINUM COMPOSITE PANEL JOINTS & WINDOW MULLI |  |