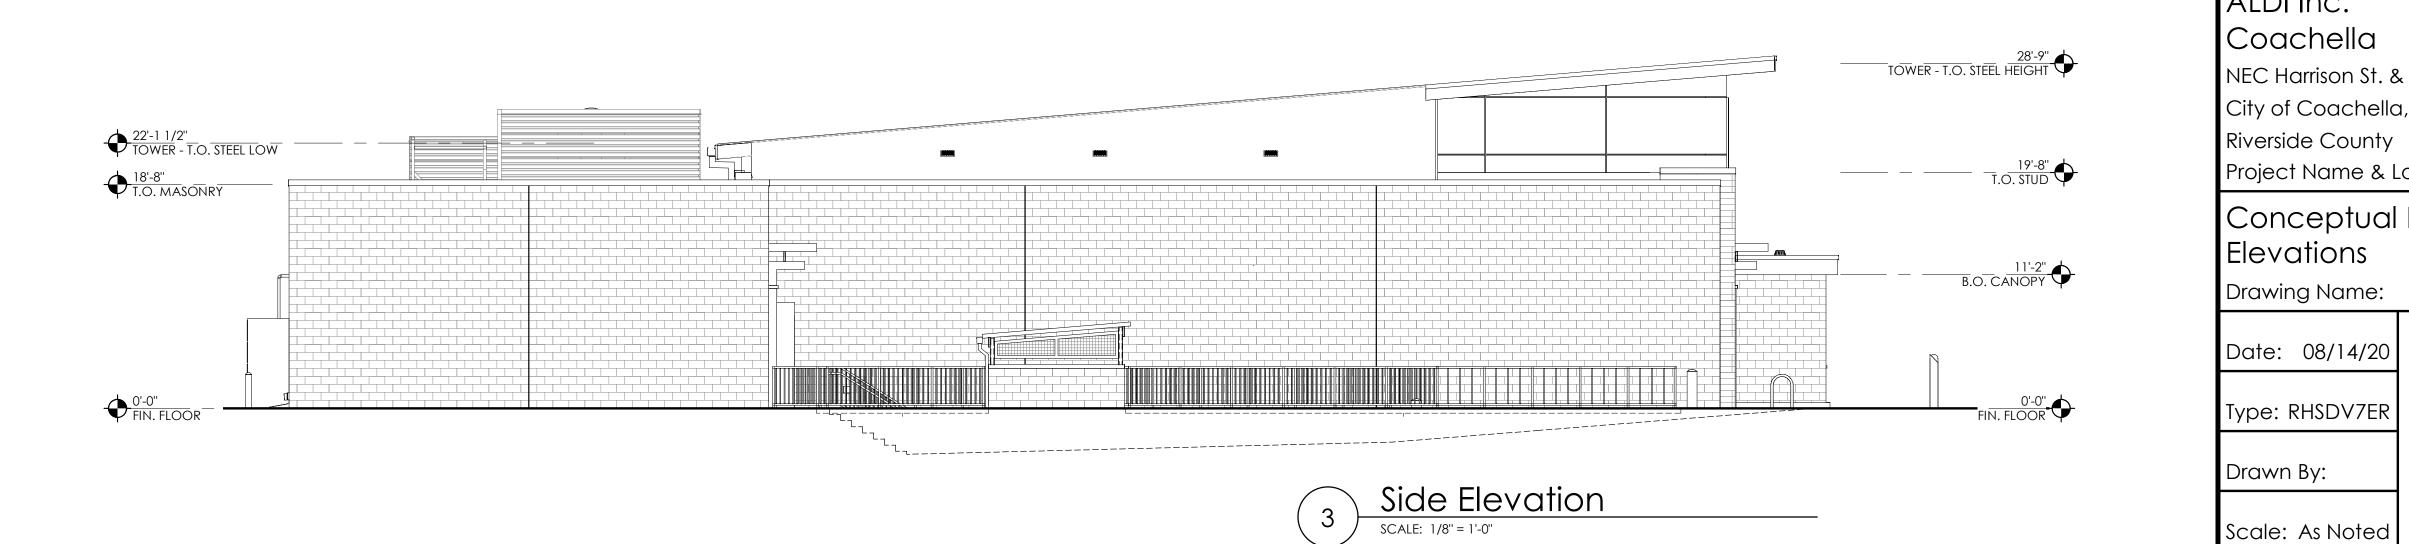

NEC Harrison St. & First St.

Project Name & Location:

Conceptual Exterior

City of Coachella, CA,

Riverside County

Elevations

22'-1 1/2" TOWER - T.O. STEEL LOW

T.O. MASONRY •