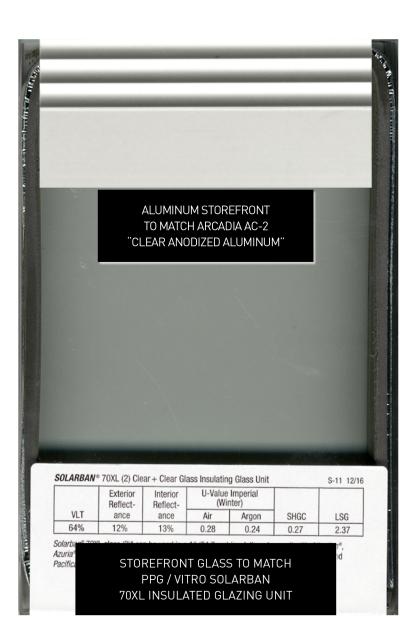

| EXTERIOR FINISH SCHEDULE |                                                   |                                                                             |                                                                                                                                                                                                                                                                                     |  |
|--------------------------|---------------------------------------------------|-----------------------------------------------------------------------------|-------------------------------------------------------------------------------------------------------------------------------------------------------------------------------------------------------------------------------------------------------------------------------------|--|
| KEY                      | MATERIAL / MFG.                                   | COLOR / NO.                                                                 | NOTES                                                                                                                                                                                                                                                                               |  |
| A1                       | PRE-FINISHED METAL COPING                         | SILVER AT HIGH ROOF AND CANOPY                                              | SEE SPECIFICATIONS APPENDIX 'B'                                                                                                                                                                                                                                                     |  |
| Ala                      | PRE-FINISHED METAL COPING                         | SIERRA TAN - AT CMU                                                         | SEE SPECIFICATIONS APPENDIX 'B'                                                                                                                                                                                                                                                     |  |
| Alb                      | PRE-FINISHED METAL COPING                         | AGED BRONZE - AT NICHIHA TOWERS                                             | SEE SPECIFICATIONS APPENDIX 'B'                                                                                                                                                                                                                                                     |  |
| A1c [OPT]                | PRE-FINISHED METAL COPING                         | GRANITE AT PLASTER WALL                                                     | SEE SPEC FOR ADDITIONAL INFO                                                                                                                                                                                                                                                        |  |
| A1c [OPT]                | PRE-FINISHED METAL COPING                         | ZINC AT STANDING SEAM METAL WALL                                            | SEE SPEC FOR ADDITIONAL INFO                                                                                                                                                                                                                                                        |  |
| A2                       | 8" X 8" X 16" PRECISION CMU BY ECHELON<br>MASONRY | JARED TAN W/ HOLCIM "SANDBEIGE" MORTAR MORTAR ALT: SOLOMON "37H DEEP BROWN" |                                                                                                                                                                                                                                                                                     |  |
| A2a [OPT]                | 8" X 4" X 16" PRECISION CMU BY ECHELON<br>MASONRY | JARED TAN W/ HOLCIM "SANDBEIGE" MORTAR MORTAR ALT: SOLOMON "37H DEEP BROWN" |                                                                                                                                                                                                                                                                                     |  |
| A3                       | PRE-FINISHED ALUM. SILL                           | BRIGHT SILVER                                                               | SEE SPEC FOR ADDITIONAL INFO                                                                                                                                                                                                                                                        |  |
| A3a                      | PRE-FINISHED METAL COPING                         | PETERSEN ALUMINUM - 'AGED BRONZE'                                           | SEE SPEC FOR ADDITIONAL INFO                                                                                                                                                                                                                                                        |  |
| A4                       | ALUMINUM STOREFRONT - FRONT SET GLAZING           | ANODIZED ALUM.                                                              | SHADED WINDOWS ARE SPANDREL, REFER TO SHEET A602                                                                                                                                                                                                                                    |  |
| A5                       | MEMBRANE ROOFING                                  | GRAY                                                                        | TOP OF SLOPED ROOF, CANOPY ROOF, AND BACK OF RAISED ROOF PROJECTIONS - SEE SPECIFICATIONS APPENDIX "B"                                                                                                                                                                              |  |
| A6                       | METAL SOFFIT PANELS                               | SOLID PANELS - BRIGHT SILVER                                                | RE: DWG. A301-A304                                                                                                                                                                                                                                                                  |  |
| A6a                      | METAL SOFFIT PANELS                               | 1/2" VENTED PANELS - BRIGHT SILVER                                          | RE: DWG. A301-A304                                                                                                                                                                                                                                                                  |  |
| A7                       | EXTERIOR PAINT                                    | PT-19 / CL-9                                                                | RE: DWG. A603                                                                                                                                                                                                                                                                       |  |
| A8                       | ALUMINUM STOREFRONT SYSTEM                        | ANODIZED ALUM.                                                              | SEE A-603 AND SPECS FOR GLASS TYPE.                                                                                                                                                                                                                                                 |  |
| A9                       | ALUMINUM COMPOSITE PANEL                          | BRIGHT SILVER                                                               | PROVIDE PANEL JOINTS AS SHOWN - PROVIDE ONE PIECE TIGHT FIT EXTRUDED MOLDING INSTALLATION SYSTEM WITH CENTER REVEAL TRIM BETWEEN PANELS AND J TRIM AT PANEL EDGES.                                                                                                                  |  |
| A10                      | NICHIHA FIBER CEMENT CLADDING                     | VINTAGE WOOD "BARK"                                                         | CONTACT NICHIHA AT 770-805-9466 FOR ORDERING. SEE SPEC FOR TRIM REQUIREMENTS AND ADDITIONAL INFO. ALL INCLUDED TRIM ('H', 'J', 'L', CORNER, ETC) TO MATCH FCP. NICHIHA PANELS SHALL EXTEND ONTO THE ROOF FOR THE FULL DEPTH OF THE BUMPOUT, SEE SHEET A-12 ROOF PLAN FOR REFERENCE. |  |
| A11                      | BLRD-2                                            | PT-19 / CL-4                                                                | RE: DWG A603                                                                                                                                                                                                                                                                        |  |
| A12                      | BLRD-4                                            | CG-8106 BK CHROMA HSE PE                                                    | RE: DWG A603                                                                                                                                                                                                                                                                        |  |
| A13                      | GUARD RAIL TYPE "A"                               | GALVANIZED STEEL                                                            | RE: DWG B2/A507                                                                                                                                                                                                                                                                     |  |
|                          | GUARD RAIL TYPE "B"                               | GALVANIZED STEEL                                                            | RE: DWG B2/A507                                                                                                                                                                                                                                                                     |  |
| A15                      | CART STARTER POST                                 | GALVANIZED                                                                  |                                                                                                                                                                                                                                                                                     |  |
| A16                      | DOCK LEVELER / SEAL AND BUMPERS                   | LEVELER - FACTORY FINISH / SEAL AND<br>BUMPERS - FACTORY FINISH - BLACK     |                                                                                                                                                                                                                                                                                     |  |
| A17                      | MASONRY CONTROL JOINT                             |                                                                             | MAX 30' OC RE: DWG. A201                                                                                                                                                                                                                                                            |  |
| A18                      | OVERFLOW SCUPPER                                  | FACTORY FINISH                                                              | COLOR TO MATCH ROOF COPING                                                                                                                                                                                                                                                          |  |
| A19                      | ARCHITECTURAL CAST STONE CAP                      | CDI G040 "OLD PEWTER"                                                       | SEE SPEC FOR ADDITIONAL INFORMATION                                                                                                                                                                                                                                                 |  |
| A20                      | ALDI TOWER SIGN                                   | BY SIGN VENDOR                                                              | 7'-11 1/8" W. x 9'-5 1/2" H.; VERIFY SIGN SIZE PRIOR TO FRAMING OPENING SEE DETAIL C1/A504                                                                                                                                                                                          |  |
| A21                      | CRTB                                              | NATURAL                                                                     | RE: DWG A603 - SEE STRUCTURAL DWGS                                                                                                                                                                                                                                                  |  |
| A22                      | KNOX BOX                                          | FACTORY FINISH                                                              | CONFIRM TYPE AND LOCATION WITH LOCAL FIRE MARSHAL                                                                                                                                                                                                                                   |  |
| A23                      | AUTO DOOR SYSTEM & TRANSOM                        | ANODIZED ALUMINUM                                                           | RE. DWG A601 & A602                                                                                                                                                                                                                                                                 |  |
| A25                      | 8" X 8" PRE-FINISHED ALUM GUTTER                  | MATCH PREFINISHED METAL COPING                                              | 112.13.13.1001 (47.002                                                                                                                                                                                                                                                              |  |
| A26                      | 8" X 8" PRE-FINISHED ALUM DOWNSPOUT               | MATCH PREFINISHED METAL COPING                                              | TERMINATE AT CONC. SPLASH BLOCK                                                                                                                                                                                                                                                     |  |
| A27                      | ACP H/J TRIM / JOINT COVER                        | WATCH I KLINDHED WILIAL COFING                                              | TYPICAL AT EDGES AND BUTT JOINTS OF ACP                                                                                                                                                                                                                                             |  |
| A27<br>A28               | NICHIHA FIBER CEMENT PANEL BASE FLASHING          | PETERSEN ALUMINUM - 'AGED BRONZE'                                           | TITLE/AL/ALEDOLS AIND BUTT JOHNIS OF ACI                                                                                                                                                                                                                                            |  |
|                          |                                                   |                                                                             | SEE SDEC EOD ADDITIONAL INEO                                                                                                                                                                                                                                                        |  |
|                          | BERRIDGE MANUFACTURING CEE-LOCK PANEL             | LEAD-COTE                                                                   | SEE SPEC FOR ADDITIONAL INFO                                                                                                                                                                                                                                                        |  |
|                          | CEMENT PLASTER                                    | SW7632 MODERN GRAY                                                          | SEE SPEC FOR ADDITIONAL INFO                                                                                                                                                                                                                                                        |  |
| A30                      | DUMPSTER ENCLOSURE                                | <br>                                                                        | RE: DWG. A508                                                                                                                                                                                                                                                                       |  |
| A31                      | ROOF TOP SCREENING                                | RE: DWG A121                                                                | RE: DETAIL A3/A504                                                                                                                                                                                                                                                                  |  |
| A32                      | PRE-FINISHED EXTERIOR LOUVER VENT                 | MATCH PREFINISHED ACCESS DOOR FINISH                                        | PROVIDE INSECT SCREEN. RE: DETAIL B3/A503                                                                                                                                                                                                                                           |  |
| A33                      | QUARTER CART SIGN                                 |                                                                             | DOOF DRAIN TO BANKITE AT FACE OF WALL AT A 200 FE                                                                                                                                                                                                                                   |  |
| A34                      | CONCRETE SPLASHBLOCK                              |                                                                             | ROOF DRAIN TO DAYLITE AT FACE OF WALL AT +18"AFS                                                                                                                                                                                                                                    |  |