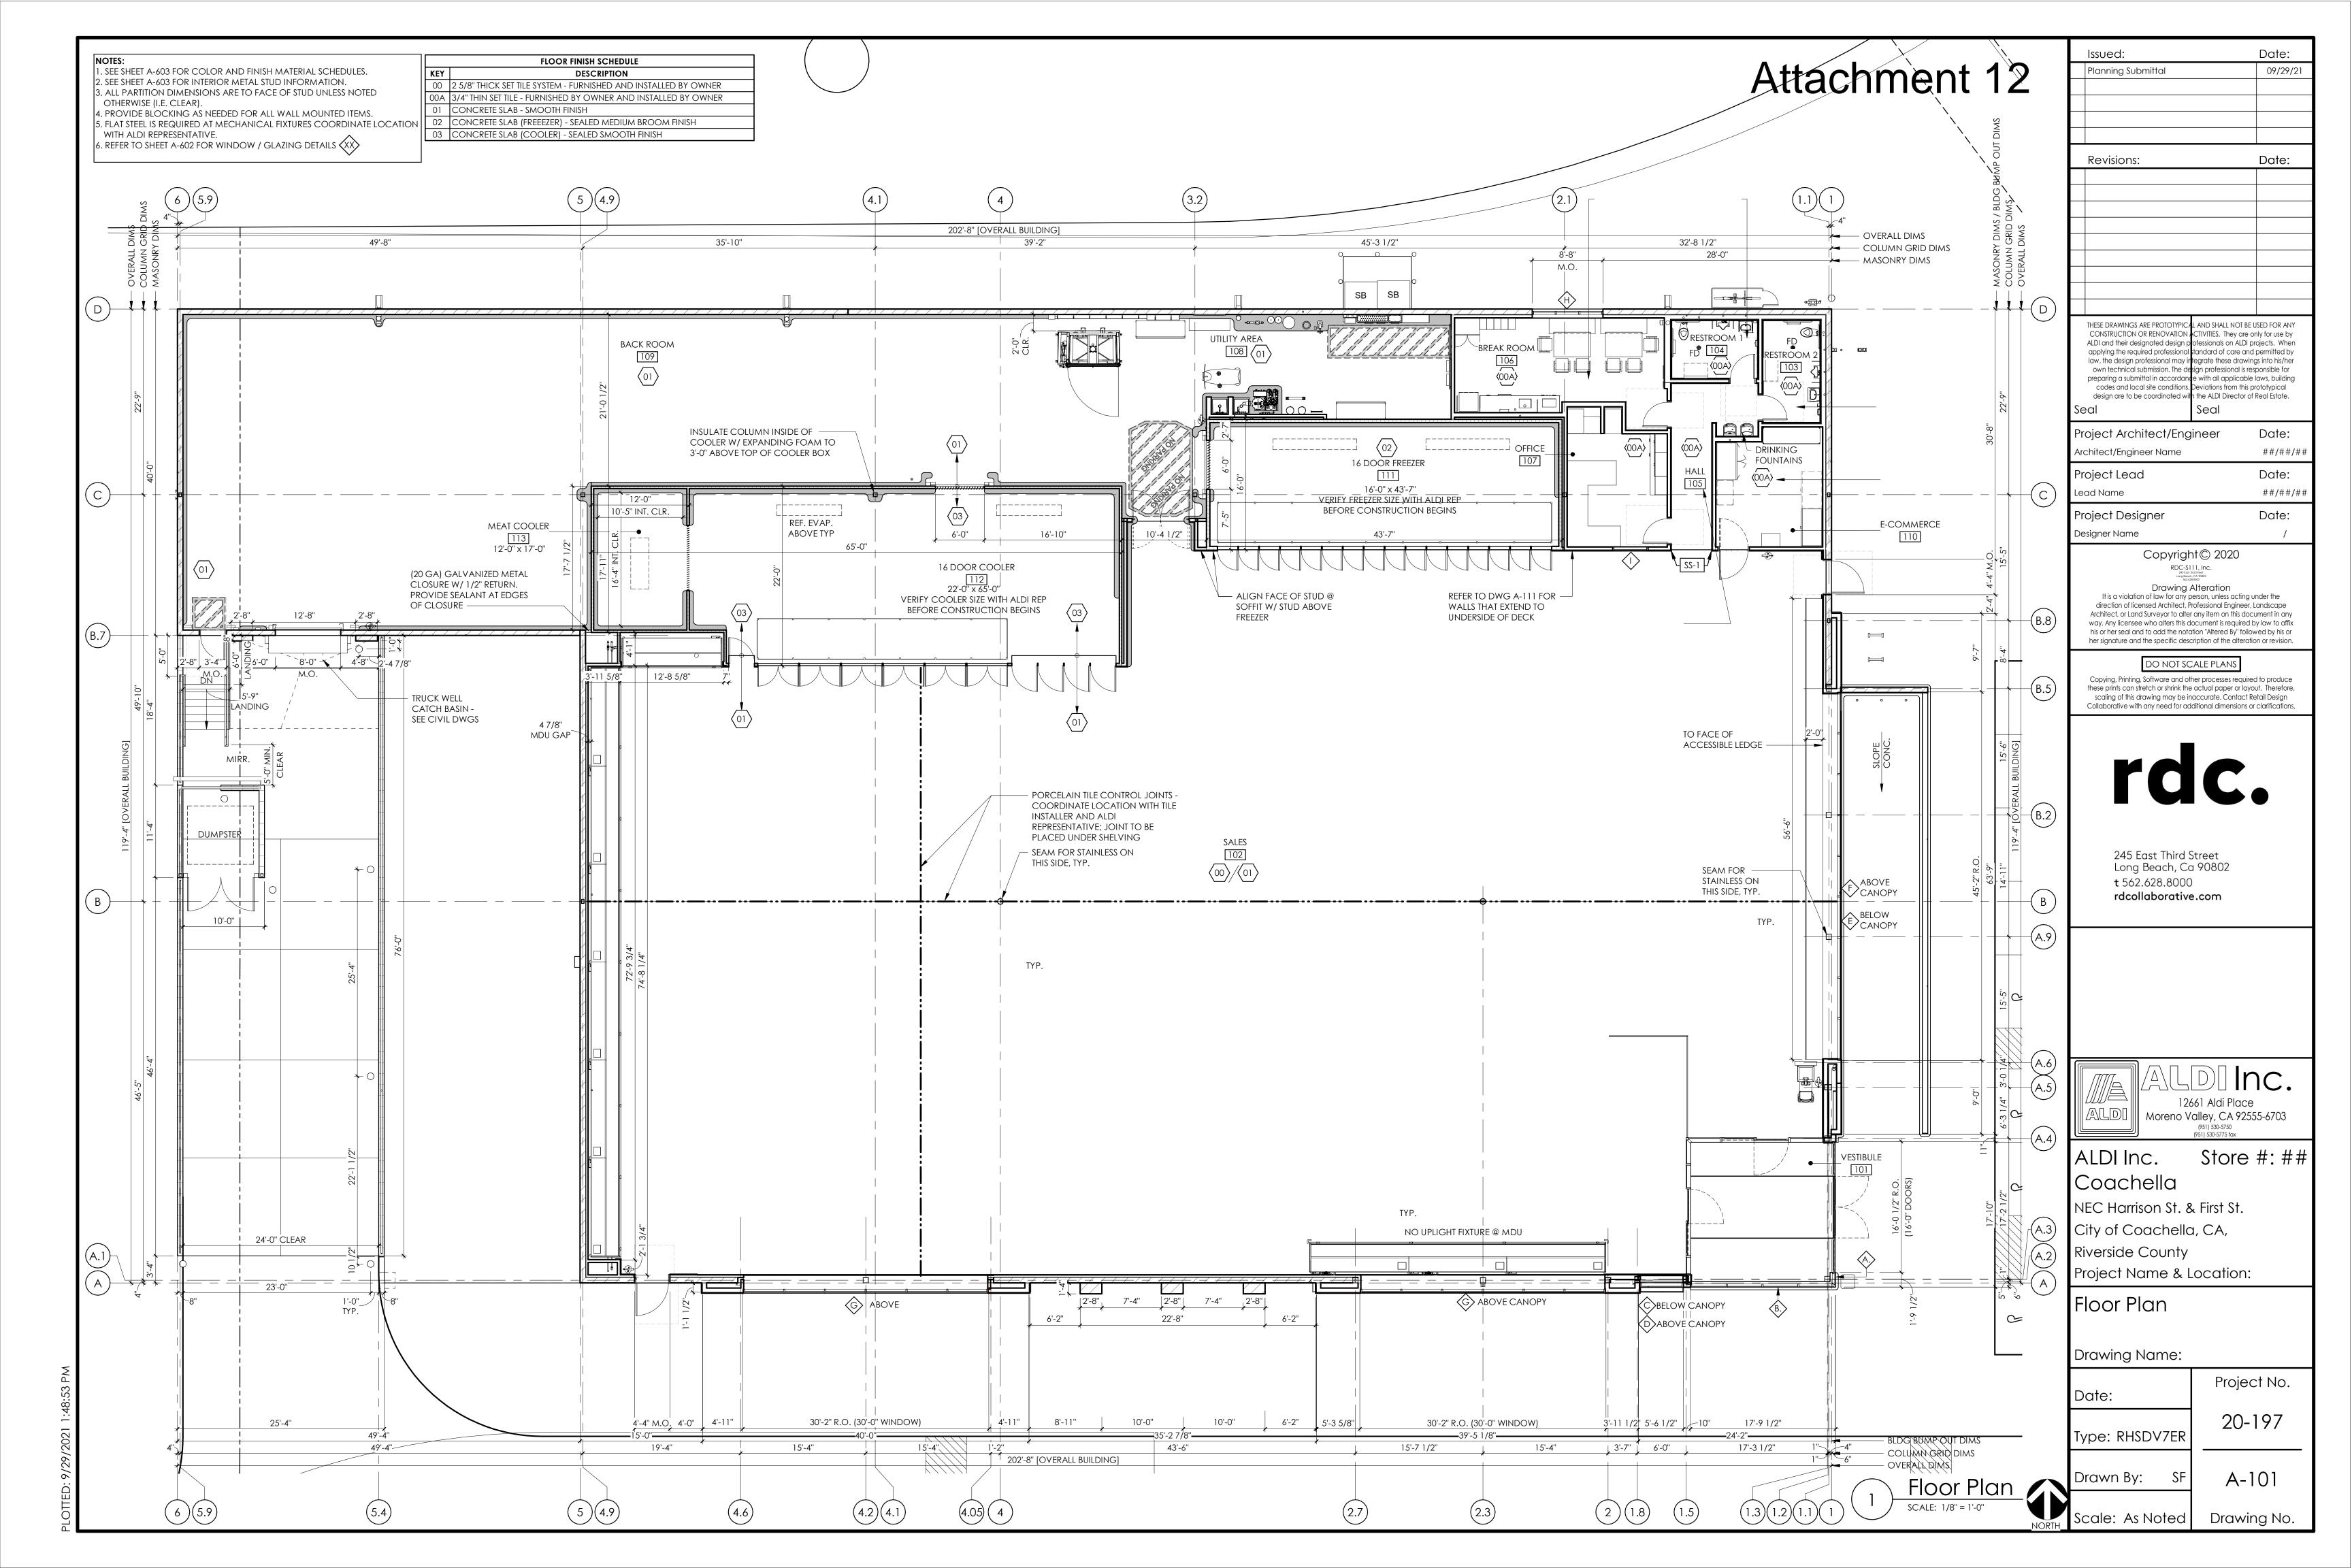

| EXTERIOR FINISH SCHEDULE |                                                   |                                                                             |                                                                                                                                                                                                                                                                                     |  |
|--------------------------|---------------------------------------------------|-----------------------------------------------------------------------------|-------------------------------------------------------------------------------------------------------------------------------------------------------------------------------------------------------------------------------------------------------------------------------------|--|
| KEY                      | MATERIAL / MFG.                                   | COLOR / NO.                                                                 | NOTES                                                                                                                                                                                                                                                                               |  |
| A1                       | PRE-FINISHED METAL COPING                         | SILVER AT HIGH ROOF AND CANOPY                                              | SEE SPECIFICATIONS APPENDIX 'B'                                                                                                                                                                                                                                                     |  |
| Ala                      | PRE-FINISHED METAL COPING                         | SIERRA TAN - AT CMU                                                         | SEE SPECIFICATIONS APPENDIX 'B'                                                                                                                                                                                                                                                     |  |
| Alb                      | PRE-FINISHED METAL COPING                         | AGED BRONZE - AT NICHIHA TOWERS                                             | SEE SPECIFICATIONS APPENDIX 'B'                                                                                                                                                                                                                                                     |  |
| A1c [OPT]                | PRE-FINISHED METAL COPING                         | GRANITE AT PLASTER WALL                                                     | SEE SPEC FOR ADDITIONAL INFO                                                                                                                                                                                                                                                        |  |
| A1c [OPT]                | PRE-FINISHED METAL COPING                         | ZINC AT STANDING SEAM METAL WALL                                            | SEE SPEC FOR ADDITIONAL INFO                                                                                                                                                                                                                                                        |  |
| A2                       | 8" X 8" X 16" PRECISION CMU BY ECHELON<br>MASONRY | JARED TAN W/ HOLCIM "SANDBEIGE" MORTAR MORTAR ALT: SOLOMON "37H DEEP BROWN" |                                                                                                                                                                                                                                                                                     |  |
| A2a [OPT]                | 8" X 4" X 16" PRECISION CMU BY ECHELON<br>MASONRY | JARED TAN W/ HOLCIM "SANDBEIGE" MORTAR MORTAR ALT: SOLOMON "37H DEEP BROWN" |                                                                                                                                                                                                                                                                                     |  |
| A3                       | PRE-FINISHED ALUM. SILL                           | BRIGHT SILVER                                                               | SEE SPEC FOR ADDITIONAL INFO                                                                                                                                                                                                                                                        |  |
| A3a                      | PRE-FINISHED METAL COPING                         | PETERSEN ALUMINUM - 'AGED BRONZE'                                           | SEE SPEC FOR ADDITIONAL INFO                                                                                                                                                                                                                                                        |  |
| A4                       | ALUMINUM STOREFRONT - FRONT SET GLAZING           | ANODIZED ALUM.                                                              | SHADED WINDOWS ARE SPANDREL, REFER TO SHEET A602                                                                                                                                                                                                                                    |  |
| A5                       | MEMBRANE ROOFING                                  | GRAY                                                                        | TOP OF SLOPED ROOF, CANOPY ROOF, AND BACK OF RAISED ROOF PROJECTIONS - SEE SPECIFICATIONS APPENDIX "B"                                                                                                                                                                              |  |
| A6                       | METAL SOFFIT PANELS                               | SOLID PANELS - BRIGHT SILVER                                                | RE: DWG. A301-A304                                                                                                                                                                                                                                                                  |  |
| A6a                      | METAL SOFFIT PANELS                               | 1/2" VENTED PANELS - BRIGHT SILVER                                          | RE: DWG. A301-A304                                                                                                                                                                                                                                                                  |  |
| A7                       | EXTERIOR PAINT                                    | PT-19 / CL-9                                                                | RE: DWG. A603                                                                                                                                                                                                                                                                       |  |
| A8                       | ALUMINUM STOREFRONT SYSTEM                        | ANODIZED ALUM.                                                              | SEE A-603 AND SPECS FOR GLASS TYPE.                                                                                                                                                                                                                                                 |  |
| A9                       | ALUMINUM COMPOSITE PANEL                          | BRIGHT SILVER                                                               | PROVIDE PANEL JOINTS AS SHOWN - PROVIDE ONE PIECE TIGHT FIT EXTRUDED MOLDING INSTALLATION SYSTEM WITH CENTER REVEAL TRIM BETWEEN PANELS AND J TRIM AT PANEL EDGES.                                                                                                                  |  |
| A10                      | NICHIHA FIBER CEMENT CLADDING                     | VINTAGE WOOD "BARK"                                                         | CONTACT NICHIHA AT 770-805-9466 FOR ORDERING. SEE SPEC FOR TRIM REQUIREMENTS AND ADDITIONAL INFO. ALL INCLUDED TRIM ('H', 'J', 'L', CORNER, ETC) TO MATCH FCP. NICHIHA PANELS SHALL EXTEND ONTO THE ROOF FOR THE FULL DEPTH OF THE BUMPOUT, SEE SHEET A-12 ROOF PLAN FOR REFERENCE. |  |
| A11                      | BLRD-2                                            | PT-19 / CL-4                                                                | RE: DWG A603                                                                                                                                                                                                                                                                        |  |
| A12                      | BLRD-4                                            | CG-8106 BK CHROMA HSE PE                                                    | RE: DWG A603                                                                                                                                                                                                                                                                        |  |
| A13                      | GUARD RAIL TYPE "A"                               | GALVANIZED STEEL                                                            | RE: DWG B2/A507                                                                                                                                                                                                                                                                     |  |
|                          | GUARD RAIL TYPE "B"                               | GALVANIZED STEEL                                                            | RE: DWG B2/A507                                                                                                                                                                                                                                                                     |  |
| A15                      | CART STARTER POST                                 | GALVANIZED                                                                  |                                                                                                                                                                                                                                                                                     |  |
| A16                      | DOCK LEVELER / SEAL AND BUMPERS                   | LEVELER - FACTORY FINISH / SEAL AND<br>BUMPERS - FACTORY FINISH - BLACK     |                                                                                                                                                                                                                                                                                     |  |
| A17                      | MASONRY CONTROL JOINT                             |                                                                             | MAX 30' OC RE: DWG. A201                                                                                                                                                                                                                                                            |  |
| A18                      | OVERFLOW SCUPPER                                  | FACTORY FINISH                                                              | COLOR TO MATCH ROOF COPING                                                                                                                                                                                                                                                          |  |
| A19                      | ARCHITECTURAL CAST STONE CAP                      | CDI G040 "OLD PEWTER"                                                       | SEE SPEC FOR ADDITIONAL INFORMATION                                                                                                                                                                                                                                                 |  |
| A20                      | ALDI TOWER SIGN                                   | BY SIGN VENDOR                                                              | 7'-11 1/8" W. x 9'-5 1/2" H.; VERIFY SIGN SIZE PRIOR TO FRAMING OPENING SEE DETAIL C1/A504                                                                                                                                                                                          |  |
| A21                      | CRTB                                              | NATURAL                                                                     | RE: DWG A603 - SEE STRUCTURAL DWGS                                                                                                                                                                                                                                                  |  |
| A22                      | KNOX BOX                                          | FACTORY FINISH                                                              | CONFIRM TYPE AND LOCATION WITH LOCAL FIRE MARSHAL                                                                                                                                                                                                                                   |  |
| A23                      | AUTO DOOR SYSTEM & TRANSOM                        | ANODIZED ALUMINUM                                                           | RE. DWG A601 & A602                                                                                                                                                                                                                                                                 |  |
| A25                      | 8" X 8" PRE-FINISHED ALUM GUTTER                  | MATCH PREFINISHED METAL COPING                                              | 112.13.13.1001 (47.002                                                                                                                                                                                                                                                              |  |
| A26                      | 8" X 8" PRE-FINISHED ALUM DOWNSPOUT               | MATCH PREFINISHED METAL COPING                                              | TERMINATE AT CONC. SPLASH BLOCK                                                                                                                                                                                                                                                     |  |
| A27                      | ACP H/J TRIM / JOINT COVER                        | WATCH I KLINDHED WILIAL COFING                                              | TYPICAL AT EDGES AND BUTT JOINTS OF ACP                                                                                                                                                                                                                                             |  |
| A27<br>A28               | NICHIHA FIBER CEMENT PANEL BASE FLASHING          | PETERSEN ALUMINUM - 'AGED BRONZE'                                           | TITLE/AL/ALEDOLS AIND BUTT JOHNIS OF ACI                                                                                                                                                                                                                                            |  |
|                          |                                                   |                                                                             | SEE SDEC EOD ADDITIONAL INEO                                                                                                                                                                                                                                                        |  |
|                          | BERRIDGE MANUFACTURING CEE-LOCK PANEL             | LEAD-COTE                                                                   | SEE SPEC FOR ADDITIONAL INFO                                                                                                                                                                                                                                                        |  |
|                          | CEMENT PLASTER                                    | SW7632 MODERN GRAY                                                          | SEE SPEC FOR ADDITIONAL INFO                                                                                                                                                                                                                                                        |  |
| A30                      | DUMPSTER ENCLOSURE                                | <br>                                                                        | RE: DWG. A508                                                                                                                                                                                                                                                                       |  |
| A31                      | ROOF TOP SCREENING                                | RE: DWG A121                                                                | RE: DETAIL A3/A504                                                                                                                                                                                                                                                                  |  |
| A32                      | PRE-FINISHED EXTERIOR LOUVER VENT                 | MATCH PREFINISHED ACCESS DOOR FINISH                                        | PROVIDE INSECT SCREEN. RE: DETAIL B3/A503                                                                                                                                                                                                                                           |  |
| A33                      | QUARTER CART SIGN                                 |                                                                             | DOOF DRAIN TO BANKITE AT FACE OF WALL AT A 200 FE                                                                                                                                                                                                                                   |  |
| A34                      | CONCRETE SPLASHBLOCK                              |                                                                             | ROOF DRAIN TO DAYLITE AT FACE OF WALL AT +18"AFS                                                                                                                                                                                                                                    |  |

7'-11 5/8" OPNG

EQ EQ

B.O. CANOPY

| EXTERIOR FINISH SCHEDULE |                                      |                |                                                                                                                                                                                              |  |
|--------------------------|--------------------------------------|----------------|----------------------------------------------------------------------------------------------------------------------------------------------------------------------------------------------|--|
| KEY                      | MATERIAL / MFG.                      | COLOR / NO.    | MOUNT @ 8'-0" A.F.F. Attachment 12                                                                                                                                                           |  |
| E1                       | EXIT DISCHARGE                       | FACTORY FINISH | MOUNT @ 8'-0" A.F.F.                                                                                                                                                                         |  |
| E2                       | WALL SCONCE                          | FACTORY FINISH | MOUNT @ 16'-2" A.F.F.; RE: DWG. A111 FOR DIMENSIONS                                                                                                                                          |  |
| E3                       | FUSED DISCONNECT                     | FACTORY FINISH | SEE ELECTRICAL DWGS                                                                                                                                                                          |  |
| E4                       | UTILITY METERING & C.T.              | FACTORY FINISH | SEE ELECTRICAL DWGS                                                                                                                                                                          |  |
| E5                       | EXTERIOR WALL PACK                   | FACTORY FINISH | MAN DOORS - MOUNT @ 9'-0" A.F.F.; LOADING DOCK - MOUNT @ 12'-0" A.F.F.                                                                                                                       |  |
| E6                       | EXTERIOR DUPLEX RECEPTACLE           | FACTORY FINISH | MOUNT @ 1'-6" A.F.F. IN 4" SQUARE J-BOX                                                                                                                                                      |  |
| E7                       | GENERATOR QUICK CONNECT              | FACTORY FINISH | SEE ELECTRICAL DWGS                                                                                                                                                                          |  |
| E8                       | AIR SAMPLING CONTROL DETECTION PANEL | FACTORY FINISH | SEE ELECTRICAL DWGS                                                                                                                                                                          |  |
| F1                       | FIRE DEPARTMENT CONNECTION           | FACTORY FINISH | SEE FIRE PROTECTION DWGS                                                                                                                                                                     |  |
| F2                       | MOTOR GONG                           | FACTORY FINISH | SEE FIRE PROTECTION DWGS                                                                                                                                                                     |  |
| P1                       | HOSE BIB                             | FACTORY FINISH | SEE PLUMBING DWGS AND FLOOR PLAN                                                                                                                                                             |  |
| P2                       | RPZ DISCHARGE                        | FACTORY FINISH | SEE PLUMBING DWGS                                                                                                                                                                            |  |
| P3                       | GAS METER                            | FACTORY FINISH | SEE PLUMBING DWGS                                                                                                                                                                            |  |
| $\bigotimes$             | GLAZING KEY                          |                | RE: DWG A602                                                                                                                                                                                 |  |
| XX                       | ALIGN KEY                            |                | A: ALIGN NICHIHA PANEL JOINTS AND WINDOW MULLIONS B: ALIGN ALUMINUM COMPOSITE PANEL JOINTS AND WINDOW MULLIONS C: ALIGN NICHIHA PANEL JOINTS, ALUMINUM COMPOSITE PANEL JOINTS & WINDOW MULLI |  |