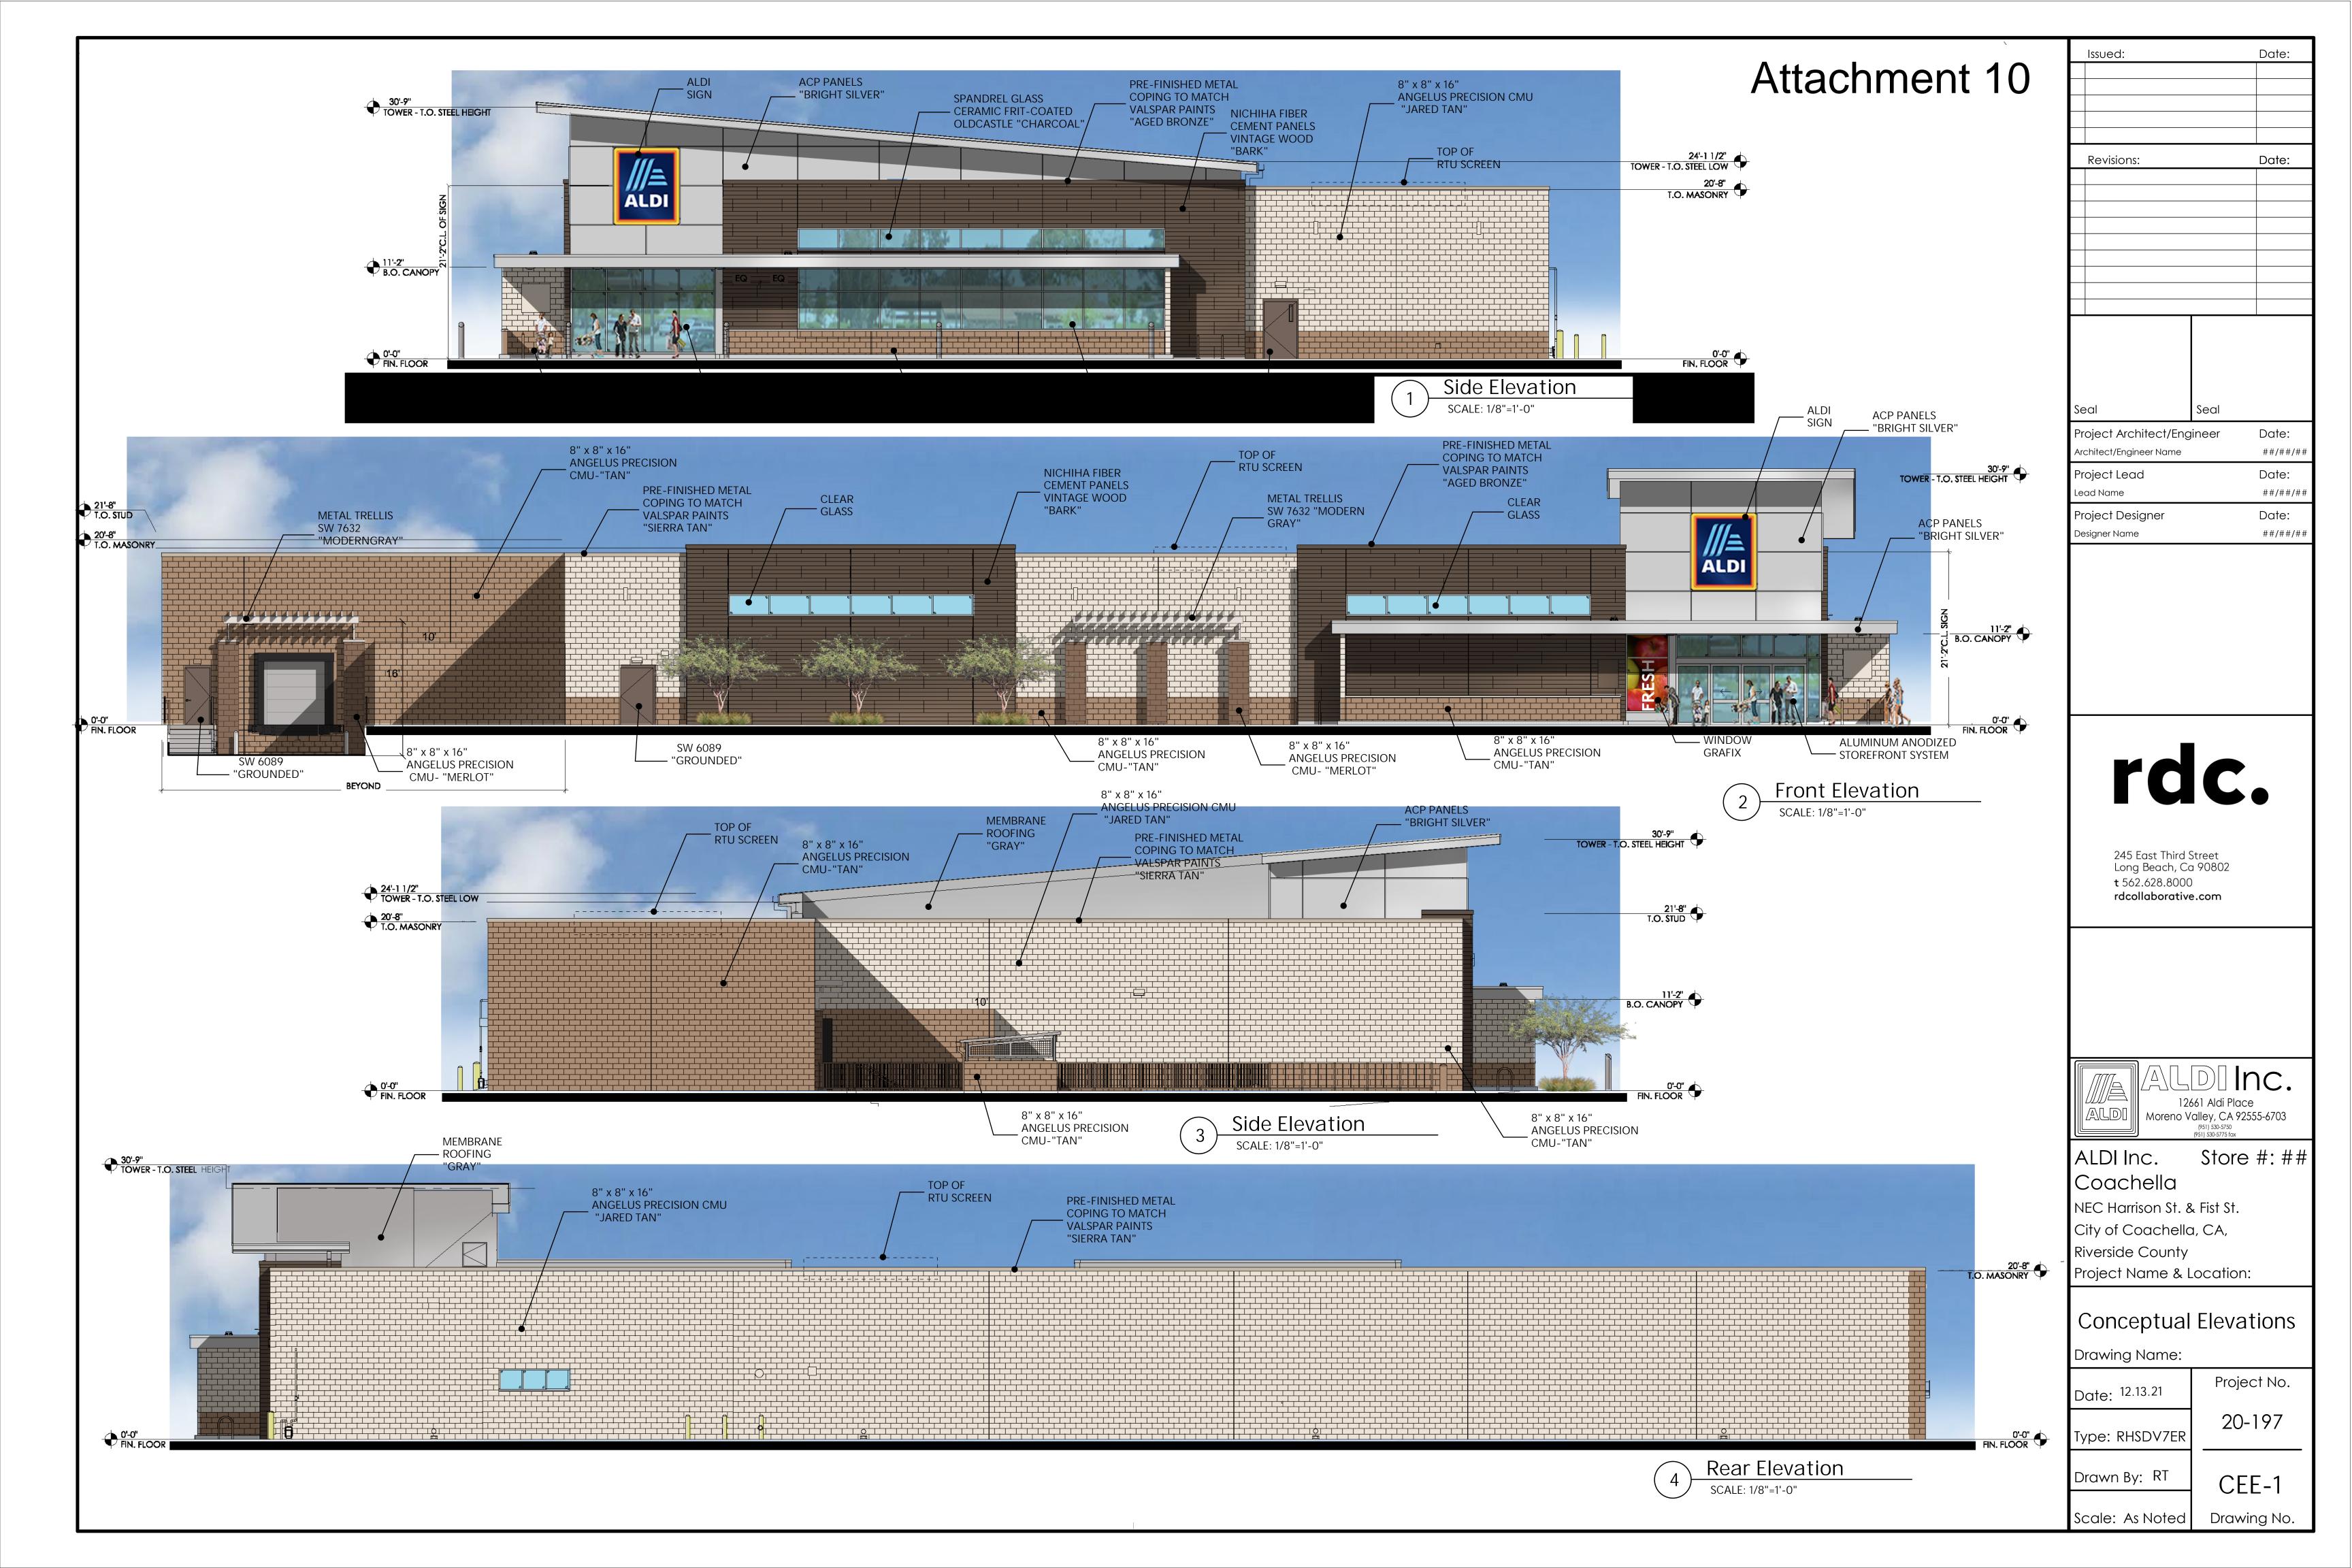

| EXTERIOR FINISH SCHEDULE |                                                   |                                                                             |                                                                                                                                                                                                                                                                                     |  |
|--------------------------|---------------------------------------------------|-----------------------------------------------------------------------------|-------------------------------------------------------------------------------------------------------------------------------------------------------------------------------------------------------------------------------------------------------------------------------------|--|
| KEY                      | MATERIAL / MFG.                                   | COLOR / NO.                                                                 | NOTES                                                                                                                                                                                                                                                                               |  |
| A1                       | PRE-FINISHED METAL COPING                         | SILVER AT HIGH ROOF AND CANOPY                                              | SEE SPECIFICATIONS APPENDIX 'B'                                                                                                                                                                                                                                                     |  |
| Ala                      | PRE-FINISHED METAL COPING                         | SIERRA TAN - AT CMU                                                         | SEE SPECIFICATIONS APPENDIX 'B'                                                                                                                                                                                                                                                     |  |
| Alb                      | PRE-FINISHED METAL COPING                         | AGED BRONZE - AT NICHIHA TOWERS                                             | SEE SPECIFICATIONS APPENDIX 'B'                                                                                                                                                                                                                                                     |  |
| A1c [OPT]                | PRE-FINISHED METAL COPING                         | GRANITE AT PLASTER WALL                                                     | SEE SPEC FOR ADDITIONAL INFO                                                                                                                                                                                                                                                        |  |
| A1c [OPT]                | PRE-FINISHED METAL COPING                         | ZINC AT STANDING SEAM METAL WALL                                            | SEE SPEC FOR ADDITIONAL INFO                                                                                                                                                                                                                                                        |  |
| A2                       | 8" X 8" X 16" PRECISION CMU BY ECHELON<br>MASONRY | JARED TAN W/ HOLCIM "SANDBEIGE" MORTAR MORTAR ALT: SOLOMON "37H DEEP BROWN" |                                                                                                                                                                                                                                                                                     |  |
| A2a [OPT]                | 8" X 4" X 16" PRECISION CMU BY ECHELON<br>MASONRY | JARED TAN W/ HOLCIM "SANDBEIGE" MORTAR MORTAR ALT: SOLOMON "37H DEEP BROWN" |                                                                                                                                                                                                                                                                                     |  |
| A3                       | PRE-FINISHED ALUM. SILL                           | BRIGHT SILVER                                                               | SEE SPEC FOR ADDITIONAL INFO                                                                                                                                                                                                                                                        |  |
| A3a                      | PRE-FINISHED METAL COPING                         | PETERSEN ALUMINUM - 'AGED BRONZE'                                           | SEE SPEC FOR ADDITIONAL INFO                                                                                                                                                                                                                                                        |  |
| A4                       | ALUMINUM STOREFRONT - FRONT SET GLAZING           | ANODIZED ALUM.                                                              | SHADED WINDOWS ARE SPANDREL, REFER TO SHEET A602                                                                                                                                                                                                                                    |  |
| A5                       | MEMBRANE ROOFING                                  | GRAY                                                                        | TOP OF SLOPED ROOF, CANOPY ROOF, AND BACK OF RAISED ROOF PROJECTIONS - SEE SPECIFICATIONS APPENDIX "B"                                                                                                                                                                              |  |
| A6                       | METAL SOFFIT PANELS                               | SOLID PANELS - BRIGHT SILVER                                                | RE: DWG. A301-A304                                                                                                                                                                                                                                                                  |  |
| A6a                      | METAL SOFFIT PANELS                               | 1/2" VENTED PANELS - BRIGHT SILVER                                          | RE: DWG. A301-A304                                                                                                                                                                                                                                                                  |  |
| A7                       | EXTERIOR PAINT                                    | PT-19 / CL-9                                                                | RE: DWG. A603                                                                                                                                                                                                                                                                       |  |
| A8                       | ALUMINUM STOREFRONT SYSTEM                        | ANODIZED ALUM.                                                              | SEE A-603 AND SPECS FOR GLASS TYPE.                                                                                                                                                                                                                                                 |  |
| A9                       | ALUMINUM COMPOSITE PANEL                          | BRIGHT SILVER                                                               | PROVIDE PANEL JOINTS AS SHOWN - PROVIDE ONE PIECE TIGHT FIT EXTRUDED MOLDING INSTALLATION SYSTEM WITH CENTER REVEAL TRIM BETWEEN PANELS AND J TRIM AT PANEL EDGES.                                                                                                                  |  |
| A10                      | NICHIHA FIBER CEMENT CLADDING                     | VINTAGE WOOD "BARK"                                                         | CONTACT NICHIHA AT 770-805-9466 FOR ORDERING. SEE SPEC FOR TRIM REQUIREMENTS AND ADDITIONAL INFO. ALL INCLUDED TRIM ('H', 'J', 'L', CORNER, ETC) TO MATCH FCP. NICHIHA PANELS SHALL EXTEND ONTO THE ROOF FOR THE FULL DEPTH OF THE BUMPOUT, SEE SHEET A-12 ROOF PLAN FOR REFERENCE. |  |
| A11                      | BLRD-2                                            | PT-19 / CL-4                                                                | RE: DWG A603                                                                                                                                                                                                                                                                        |  |
| A12                      | BLRD-4                                            | CG-8106 BK CHROMA HSE PE                                                    | RE: DWG A603                                                                                                                                                                                                                                                                        |  |
| A13                      | GUARD RAIL TYPE "A"                               | GALVANIZED STEEL                                                            | RE: DWG B2/A507                                                                                                                                                                                                                                                                     |  |
|                          | GUARD RAIL TYPE "B"                               | GALVANIZED STEEL                                                            | RE: DWG B2/A507                                                                                                                                                                                                                                                                     |  |
| A15                      | CART STARTER POST                                 | GALVANIZED                                                                  |                                                                                                                                                                                                                                                                                     |  |
| A16                      | DOCK LEVELER / SEAL AND BUMPERS                   | LEVELER - FACTORY FINISH / SEAL AND<br>BUMPERS - FACTORY FINISH - BLACK     |                                                                                                                                                                                                                                                                                     |  |
| A17                      | MASONRY CONTROL JOINT                             |                                                                             | MAX 30' OC RE: DWG. A201                                                                                                                                                                                                                                                            |  |
| A18                      | OVERFLOW SCUPPER                                  | FACTORY FINISH                                                              | COLOR TO MATCH ROOF COPING                                                                                                                                                                                                                                                          |  |
| A19                      | ARCHITECTURAL CAST STONE CAP                      | CDI G040 "OLD PEWTER"                                                       | SEE SPEC FOR ADDITIONAL INFORMATION                                                                                                                                                                                                                                                 |  |
| A20                      | ALDI TOWER SIGN                                   | BY SIGN VENDOR                                                              | 7'-11 1/8" W. x 9'-5 1/2" H.; VERIFY SIGN SIZE PRIOR TO FRAMING OPENING SEE DETAIL C1/A504                                                                                                                                                                                          |  |
| A21                      | CRTB                                              | NATURAL                                                                     | RE: DWG A603 - SEE STRUCTURAL DWGS                                                                                                                                                                                                                                                  |  |
| A22                      | KNOX BOX                                          | FACTORY FINISH                                                              | CONFIRM TYPE AND LOCATION WITH LOCAL FIRE MARSHAL                                                                                                                                                                                                                                   |  |
| A23                      | AUTO DOOR SYSTEM & TRANSOM                        | ANODIZED ALUMINUM                                                           | RE. DWG A601 & A602                                                                                                                                                                                                                                                                 |  |
| A25                      | 8" X 8" PRE-FINISHED ALUM GUTTER                  | MATCH PREFINISHED METAL COPING                                              | 112.13.13.1001 (47.002                                                                                                                                                                                                                                                              |  |
| A26                      | 8" X 8" PRE-FINISHED ALUM DOWNSPOUT               | MATCH PREFINISHED METAL COPING                                              | TERMINATE AT CONC. SPLASH BLOCK                                                                                                                                                                                                                                                     |  |
| A27                      | ACP H/J TRIM / JOINT COVER                        | WATCH I KLINDHED WILIAL COFING                                              | TYPICAL AT EDGES AND BUTT JOINTS OF ACP                                                                                                                                                                                                                                             |  |
| A27<br>A28               | NICHIHA FIBER CEMENT PANEL BASE FLASHING          | PETERSEN ALUMINUM - 'AGED BRONZE'                                           | TITLE/AL/ALEDOLS AIND BUTT JOHNIS OF ACI                                                                                                                                                                                                                                            |  |
|                          |                                                   |                                                                             | SEE SDEC EOD ADDITIONAL INEO                                                                                                                                                                                                                                                        |  |
|                          | BERRIDGE MANUFACTURING CEE-LOCK PANEL             | LEAD-COTE                                                                   | SEE SPEC FOR ADDITIONAL INFO                                                                                                                                                                                                                                                        |  |
|                          | CEMENT PLASTER                                    | SW7632 MODERN GRAY                                                          | SEE SPEC FOR ADDITIONAL INFO                                                                                                                                                                                                                                                        |  |
| A30                      | DUMPSTER ENCLOSURE                                | <br>                                                                        | RE: DWG. A508                                                                                                                                                                                                                                                                       |  |
| A31                      | ROOF TOP SCREENING                                | RE: DWG A121                                                                | RE: DETAIL A3/A504                                                                                                                                                                                                                                                                  |  |
| A32                      | PRE-FINISHED EXTERIOR LOUVER VENT                 | MATCH PREFINISHED ACCESS DOOR FINISH                                        | PROVIDE INSECT SCREEN. RE: DETAIL B3/A503                                                                                                                                                                                                                                           |  |
| A33                      | QUARTER CART SIGN                                 |                                                                             | DOOF DRAIN TO BANKITE AT FACE OF WALL AT A 200 FE                                                                                                                                                                                                                                   |  |
| A34                      | CONCRETE SPLASHBLOCK                              |                                                                             | ROOF DRAIN TO DAYLITE AT FACE OF WALL AT +18"AFS                                                                                                                                                                                                                                    |  |

7'-11 5/8" OPNG

EQ EQ

B.O. CANOPY

| EXTERIOR FINISH SCHEDULE |                                      |                |                                                                                                                                                                                              |  |
|--------------------------|--------------------------------------|----------------|----------------------------------------------------------------------------------------------------------------------------------------------------------------------------------------------|--|
| KEY                      | MATERIAL / MFG.                      | COLOR / NO.    | MOUNT @ 8'-0" A.F.F. Attachment 12                                                                                                                                                           |  |
| E1                       | EXIT DISCHARGE                       | FACTORY FINISH | MOUNT @ 8'-0" A.F.F.                                                                                                                                                                         |  |
| E2                       | WALL SCONCE                          | FACTORY FINISH | MOUNT @ 16'-2" A.F.F.; RE: DWG. A111 FOR DIMENSIONS                                                                                                                                          |  |
| E3                       | FUSED DISCONNECT                     | FACTORY FINISH | SEE ELECTRICAL DWGS                                                                                                                                                                          |  |
| E4                       | UTILITY METERING & C.T.              | FACTORY FINISH | SEE ELECTRICAL DWGS                                                                                                                                                                          |  |
| E5                       | EXTERIOR WALL PACK                   | FACTORY FINISH | MAN DOORS - MOUNT @ 9'-0" A.F.F.; LOADING DOCK - MOUNT @ 12'-0" A.F.F.                                                                                                                       |  |
| E6                       | EXTERIOR DUPLEX RECEPTACLE           | FACTORY FINISH | MOUNT @ 1'-6" A.F.F. IN 4" SQUARE J-BOX                                                                                                                                                      |  |
| E7                       | GENERATOR QUICK CONNECT              | FACTORY FINISH | SEE ELECTRICAL DWGS                                                                                                                                                                          |  |
| E8                       | AIR SAMPLING CONTROL DETECTION PANEL | FACTORY FINISH | SEE ELECTRICAL DWGS                                                                                                                                                                          |  |
| F1                       | FIRE DEPARTMENT CONNECTION           | FACTORY FINISH | SEE FIRE PROTECTION DWGS                                                                                                                                                                     |  |
| F2                       | MOTOR GONG                           | FACTORY FINISH | SEE FIRE PROTECTION DWGS                                                                                                                                                                     |  |
| P1                       | HOSE BIB                             | FACTORY FINISH | SEE PLUMBING DWGS AND FLOOR PLAN                                                                                                                                                             |  |
| P2                       | RPZ DISCHARGE                        | FACTORY FINISH | SEE PLUMBING DWGS                                                                                                                                                                            |  |
| P3                       | GAS METER                            | FACTORY FINISH | SEE PLUMBING DWGS                                                                                                                                                                            |  |
| $\bigotimes$             | GLAZING KEY                          |                | RE: DWG A602                                                                                                                                                                                 |  |
| XX                       | ALIGN KEY                            |                | A: ALIGN NICHIHA PANEL JOINTS AND WINDOW MULLIONS B: ALIGN ALUMINUM COMPOSITE PANEL JOINTS AND WINDOW MULLIONS C: ALIGN NICHIHA PANEL JOINTS, ALUMINUM COMPOSITE PANEL JOINTS & WINDOW MULLI |  |

NEC Harrison St. & First St.

Project Name & Location:

Conceptual Exterior

City of Coachella, CA,

Riverside County

Elevations

22'-1 1/2" TOWER - T.O. STEEL LOW

T.O. MASONRY •