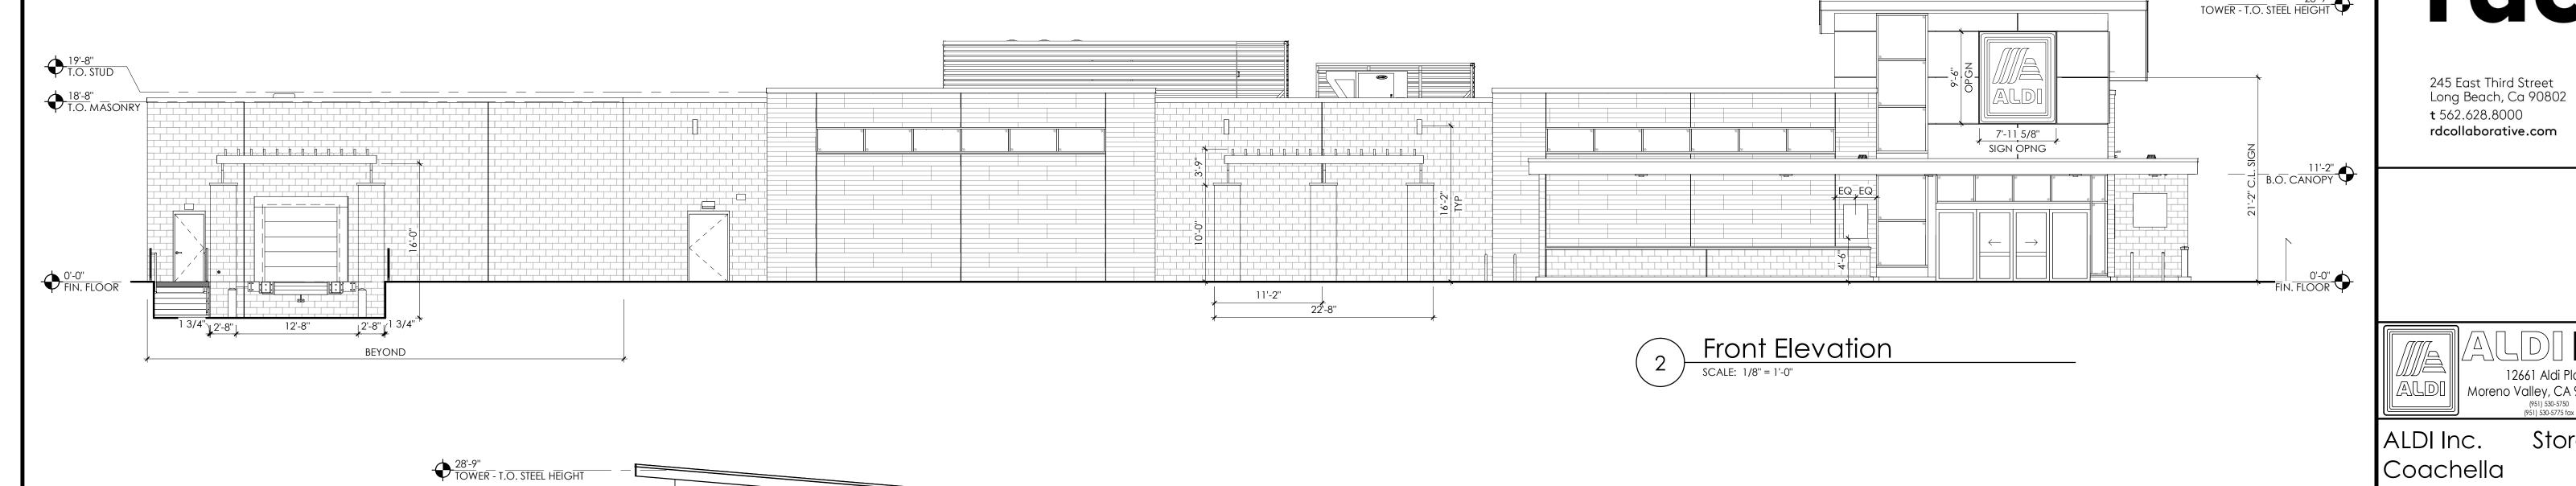

7'-11 5/8" OPNG

EQ EQ

B.O. CANOPY

| EXTERIOR FINISH SCHEDULE |                                      |                |                                                                                                                                                                                              |  |
|--------------------------|--------------------------------------|----------------|----------------------------------------------------------------------------------------------------------------------------------------------------------------------------------------------|--|
| KEY                      | MATERIAL / MFG.                      | COLOR / NO.    | MOUNT @ 8'-0" A.F.F. Attachment 12                                                                                                                                                           |  |
| E1                       | EXIT DISCHARGE                       | FACTORY FINISH | MOUNT @ 8'-0" A.F.F.                                                                                                                                                                         |  |
| E2                       | WALL SCONCE                          | FACTORY FINISH | MOUNT @ 16'-2" A.F.F.; RE: DWG. A111 FOR DIMENSIONS                                                                                                                                          |  |
| E3                       | FUSED DISCONNECT                     | FACTORY FINISH | SEE ELECTRICAL DWGS                                                                                                                                                                          |  |
| E4                       | UTILITY METERING & C.T.              | FACTORY FINISH | SEE ELECTRICAL DWGS                                                                                                                                                                          |  |
| E5                       | EXTERIOR WALL PACK                   | FACTORY FINISH | MAN DOORS - MOUNT @ 9'-0" A.F.F.; LOADING DOCK - MOUNT @ 12'-0" A.F.F.                                                                                                                       |  |
| E6                       | EXTERIOR DUPLEX RECEPTACLE           | FACTORY FINISH | MOUNT @ 1'-6" A.F.F. IN 4" SQUARE J-BOX                                                                                                                                                      |  |
| E7                       | GENERATOR QUICK CONNECT              | FACTORY FINISH | SEE ELECTRICAL DWGS                                                                                                                                                                          |  |
| E8                       | AIR SAMPLING CONTROL DETECTION PANEL | FACTORY FINISH | SEE ELECTRICAL DWGS                                                                                                                                                                          |  |
| F1                       | FIRE DEPARTMENT CONNECTION           | FACTORY FINISH | SEE FIRE PROTECTION DWGS                                                                                                                                                                     |  |
| F2                       | MOTOR GONG                           | FACTORY FINISH | SEE FIRE PROTECTION DWGS                                                                                                                                                                     |  |
| P1                       | HOSE BIB                             | FACTORY FINISH | SEE PLUMBING DWGS AND FLOOR PLAN                                                                                                                                                             |  |
| P2                       | RPZ DISCHARGE                        | FACTORY FINISH | SEE PLUMBING DWGS                                                                                                                                                                            |  |
| P3                       | GAS METER                            | FACTORY FINISH | SEE PLUMBING DWGS                                                                                                                                                                            |  |
| $\bigotimes$             | GLAZING KEY                          |                | RE: DWG A602                                                                                                                                                                                 |  |
| XX                       | ALIGN KEY                            |                | A: ALIGN NICHIHA PANEL JOINTS AND WINDOW MULLIONS B: ALIGN ALUMINUM COMPOSITE PANEL JOINTS AND WINDOW MULLIONS C: ALIGN NICHIHA PANEL JOINTS, ALUMINUM COMPOSITE PANEL JOINTS & WINDOW MULLI |  |