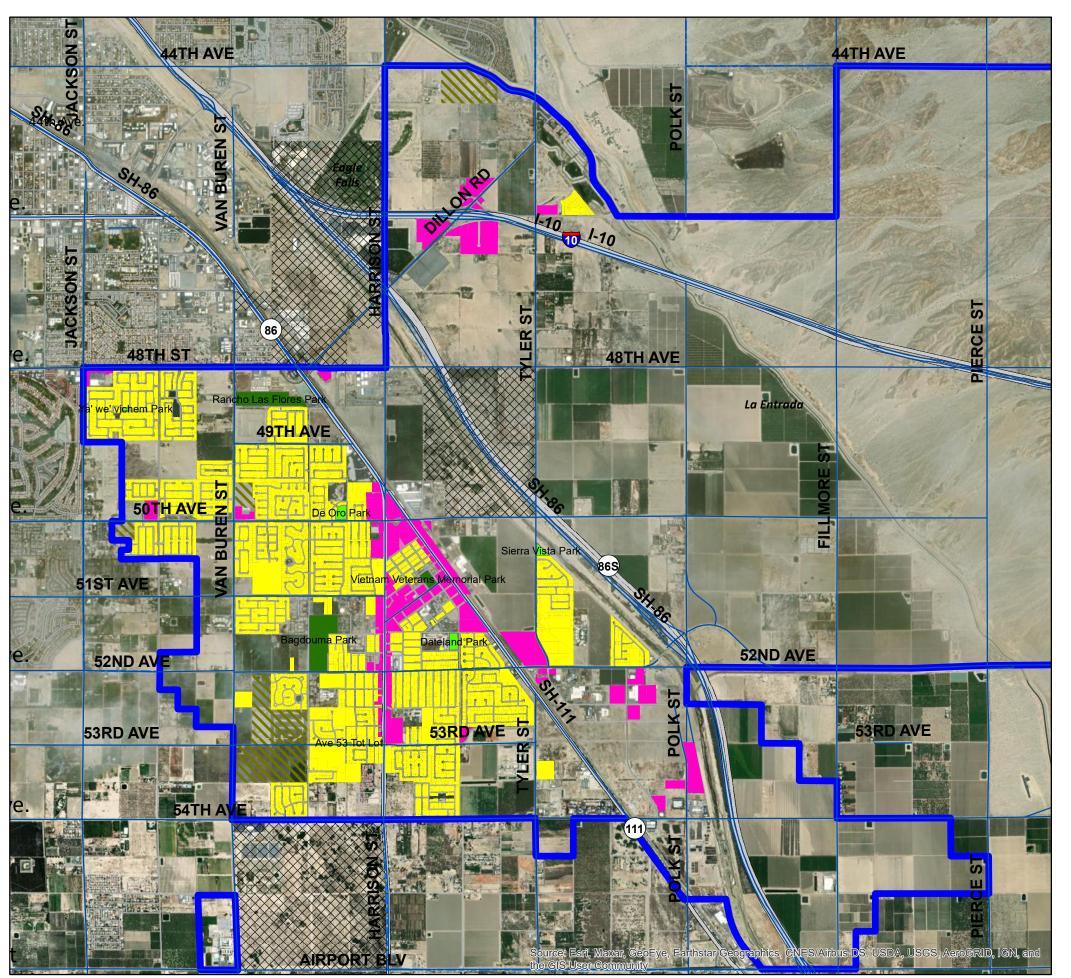

## **DRAFT**

\*Densities, intensities, and prohibited uses shall be consistent with criteria in the airport land use compatibility plan for the Jacqueline Cochran Regional Airport, including applicable Countywide criteria that may exist at the time of project review. If the project is located in the Riverside County Airport Land Use Compatibility Plan zones, please see ALUCP and Coachella City Planning Staff for the most up-to-date regulations.