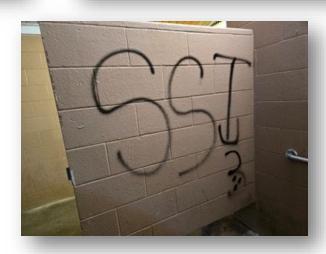

# **Graffiti Abatement Summary Report**

### Jan. 2025 to March. 2025

| Gallons used      | 230 gallons   |
|-------------------|---------------|
| Gallons purchased | 170 gallons   |
| Cover ups         | 378           |
| Pressure Washing  | 6,200 sq. ft. |
| Mural Sealant     | 0             |