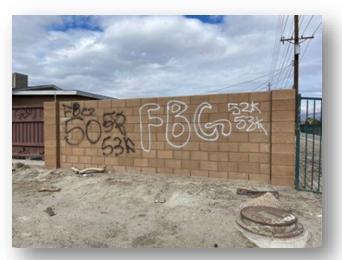

# **Graffiti Abatement Summary Report**

### Jan. 2025 to March. 2025

| Gallons used      | 230 gallons   |
|-------------------|---------------|
| Gallons purchased | 170 gallons   |
| Cover ups         | 378           |
| Pressure Washing  | 6,200 sq. ft. |
| Mural Sealant     | 0             |