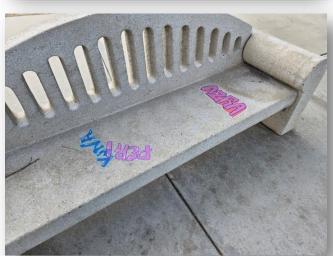

# **Graffiti Abatement Summary Report**

### Jan. 2025 to March. 2025

| Gallons used      | 230 gallons   |
|-------------------|---------------|
| Gallons purchased | 170 gallons   |
| Cover ups         | 378           |
| Pressure Washing  | 6,200 sq. ft. |
| Mural Sealant     | 0             |