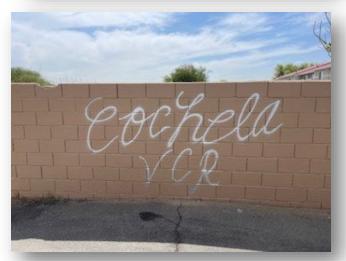

# **Graffiti Abatement Summary Report**

### Jan. 2025 to March. 2025

| Gallons used      | 230 gallons   |
|-------------------|---------------|
| Gallons purchased | 170 gallons   |
| Cover ups         | 378           |
| Pressure Washing  | 6,200 sq. ft. |
| Mural Sealant     | 0             |