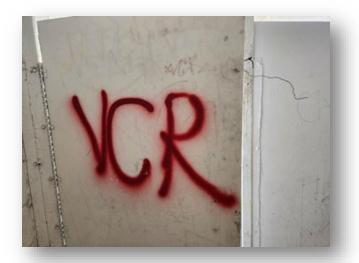

# **Graffiti Abatement Summary Report**

### Jan. 2025 to March. 2025

| Gallons used      | 230 gallons   |
|-------------------|---------------|
| Gallons purchased | 170 gallons   |
| Cover ups         | 378           |
| Pressure Washing  | 6,200 sq. ft. |
| Mural Sealant     | 0             |