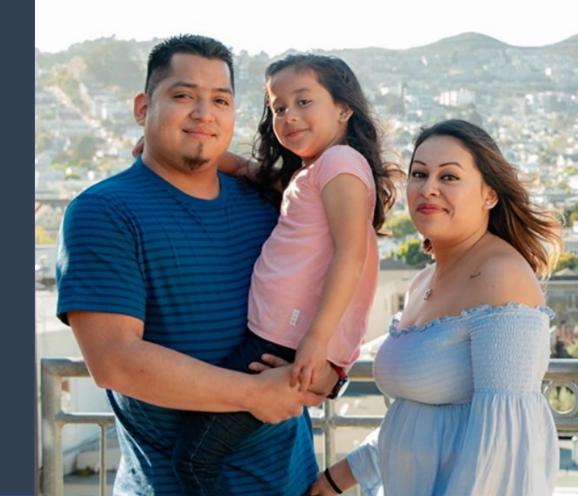

# **Applications Received**

TOTAL: 284,054

# **Applications Approved**

TOTAL: 65,226

AS OF NOVEMBER 4, 2021