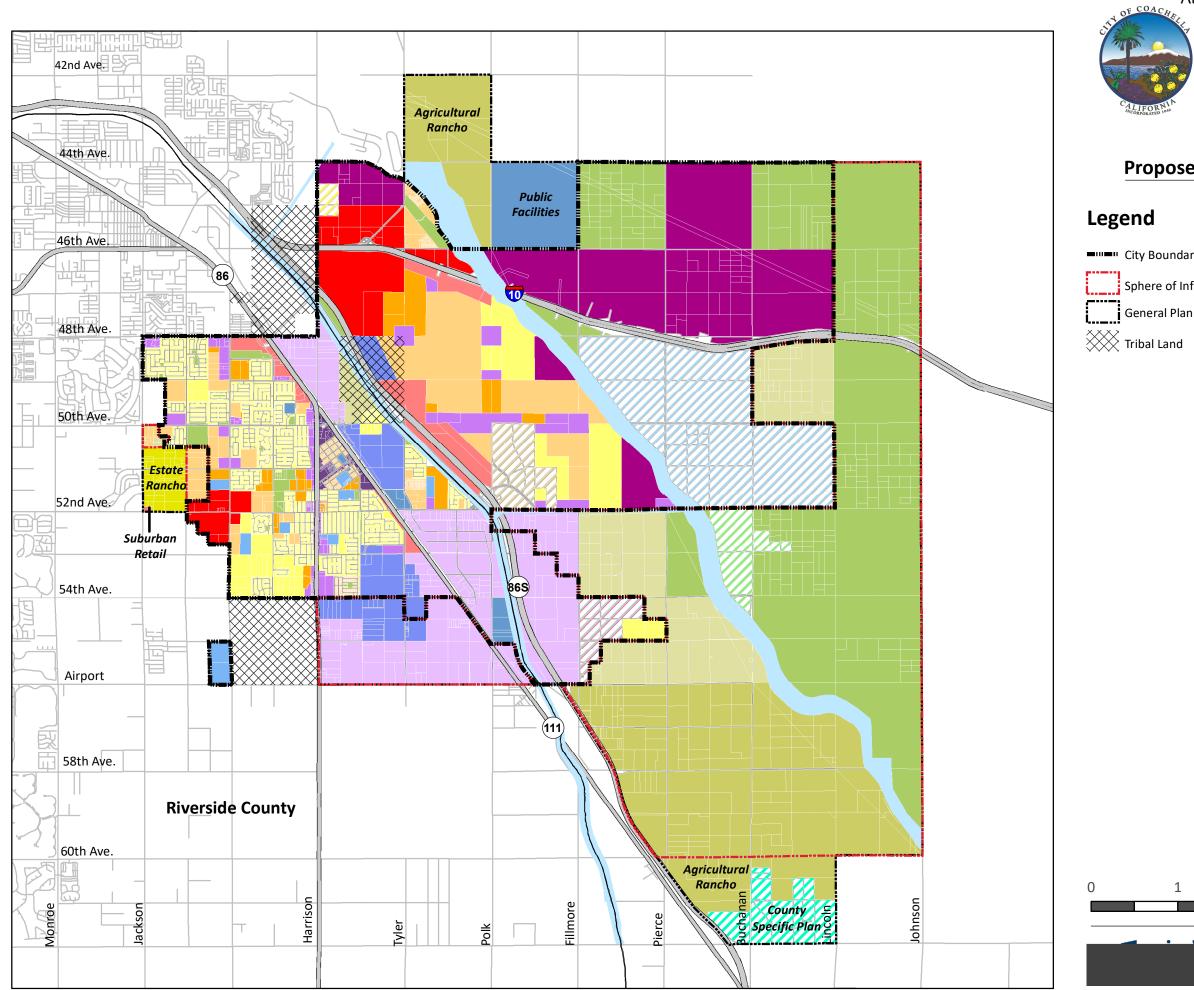

## **Proposed General Plan Land Use Designations**

| ity Boundary              |     | Downtown Center                   |
|---------------------------|-----|-----------------------------------|
| phere of Influence        |     | Urban Employment Center           |
| eneral Plan Planning Area |     | Neighborhood Center               |
| ribal Land                |     | Regional Retail District          |
|                           |     | Suburban Retail District          |
|                           |     | Resort District                   |
|                           |     | Industrial District               |
|                           |     | Urban Neighborhood                |
|                           |     | General Neighborhood              |
|                           |     | Suburban Neighborhood             |
|                           |     | Estate Rancho                     |
|                           |     | Rural Rancho                      |
|                           |     | Agricultural Rancho               |
|                           |     | Open Space                        |
|                           |     | School                            |
|                           |     | Public Facilities                 |
|                           |     | Brandenburg Butters Specific Plan |
|                           |     | Coachella Vineyards Specific Plan |
|                           | /// | Eagle Falls Specific Plan         |
|                           |     | La Entrada Specific Plan          |
|                           | /// | Philips Ranch Specific Plan       |
|                           |     | County Specific Plan              |
| 1 2                       |     | 3                                 |
|                           |     | ⊐ Miles                           |
|                           |     |                                   |

Source: City of Coachella and **Riverside County** Date: April 2023