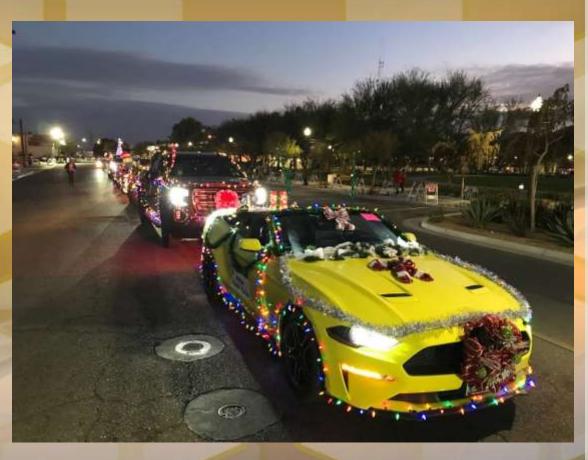

#### Holiday Parade

- Traditionally has over 100 total entries.
  - 60-70 are school entries
- City met with CVUSD ASES advisors (24) to discuss Holiday Parade theme and address logistics.
- CVUSD ASES agreed to keep entries in moving pace.
- CVUSD and City collaboration to pre-upload all youth performance music with sound engineer in advance of parade to reduce performance times.
- Add parade contractor to address gaps along the route. (funded by sponsor)