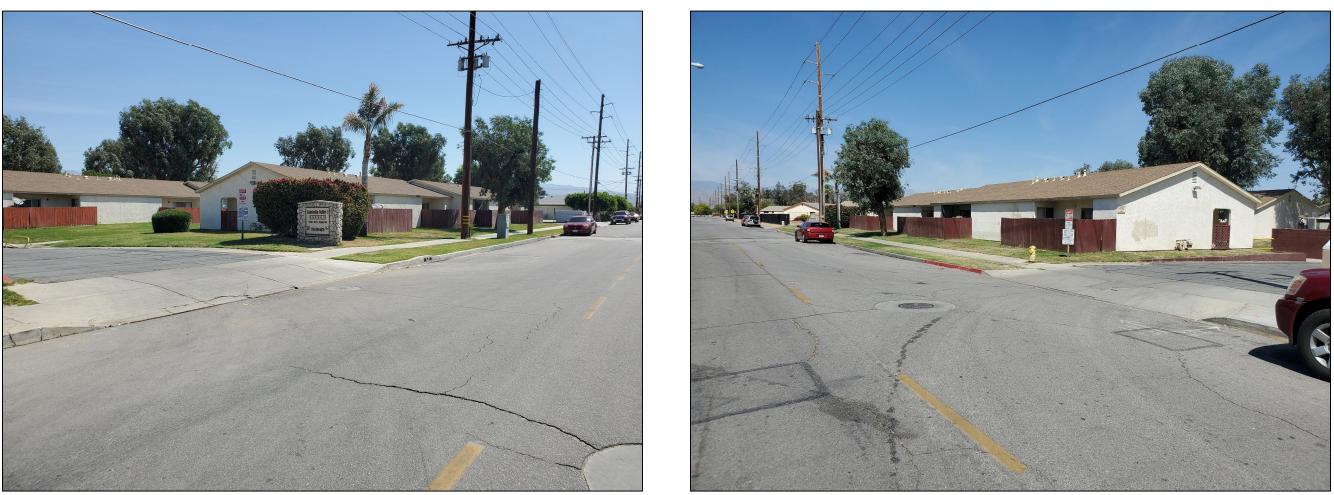

## FIRE DEPARTMENT:

- MINIMUM CLEAR WIDTH OF 24-FEET SHALL BE PROVIDED.
- 14-FEET. INCLUDES TREE CLEARANCES.
- NO TRAFFIC CALMING DEVICES ARE PERMITTED.

SCALE 1"=20'

EAST LOOKING WEST

18. STREET IMPROVEMENT PLANS PREPARED BY A CALIFORNIA REGISTERED CIVIL ENGINEER SHALL BE SUBMITTED FOR ENGINEERING PLAN CHECK PRIOR TO ISSUANCE OF ENCROACHMENT PERMITS. ALL STREET IMPROVEMENTS INCLUDING STREET LIGHTS SHALL BE DESIGNED AND CONSTRUCTED IN CONFORMANCE WITH CITY STANDARDS AND SPECIFICATIONS. 19. APPLICANT SHALL CONSTRUCT ALL OFF-SITE AND ON-SITE IMPROVEMENTS INCLUDING STREET PAVEMENT, CURB, GUTTER, SIDEWALK, STREET TREES, PERIMETER WALLS, PERIMETER LANDSCAPING AND IRRIGATION, STORM DRAIN, STREET LIGHTS AND ANY OTHER INCIDENTAL WORKS NECESSARY TO COMPLETE THE IMPROVEMENTS. DRIVEWAYS SHALL CONFORM TO CITY OF COACHELLA STANDARDS FOR COMMERCIAL DRIVEWAYS WITH A MINIMUM WIDTH OF 24-FEET AND 21. APPLICANT SHALL OBTAIN AN ENCROACHMENT PERMIT FOR ANY IMPROVEMENTS CONSTRUCTED WITHIN PUBLIC 22. SEWER & WATER IMPROVEMENT PLANS PREPARED BY A CALIFORNIA REGISTERED CIVIL ENGINEER SHALL BE SUBMITTED 23. THE APPLICANT SHALL CONSTRUCT ALL OFF-SITE AND ON-SITE WATER IMPROVEMENTS AND ANY OTHER INCIDENTAL WORKS NECESSARY TO COMPLETE THE IMPROVEMENTS. SIZE AND LOCATION OF SEWER AND WATER IMPROVEMENTS 26. THE APPLICANT SHALL PAY ALL NECESSARY PLAN CHECK, PERMIT AND INSPECTION FEES. FEES WILL BE DETERMINED WHEN PLANS ARE SUBMITTED TO THE CITY ENGINEERING DEPARTMENT FOR PLAN CHECK. 28. "AS-BUILT" PLANS SHALL BE SUBMITTED TO AND APPROVED BY THE CITY ENGINEER PRIOR TO ACCEPTANCE OF THE IMPROVEMENTS BY THE CITY. ALL OFF-SITE AND ON-SITE IMPROVEMENTS SHALL BE COMPLETED TO THE SATISFACTION OF THE CITY ENGINEER PRIOR TO ACCEPTANCE OF IMPROVEMENTS FOR MAINTENANCE BY THE CITY. 29. PRIOR TO ISSUANCE TO OF CERTIFICATE OF OCCUPANCY, ALL PUBLIC IMPROVEMENTS, INCLUDING LANDSCAPING AND LIGHTING OF THE RETENTION BASINS, AND LANDSCAPED AREAS ALONG THE EXTERIOR STREETS, SHALL BE COMPLETED TO THE SATISFACTION OF THE CITY ENGINEER.