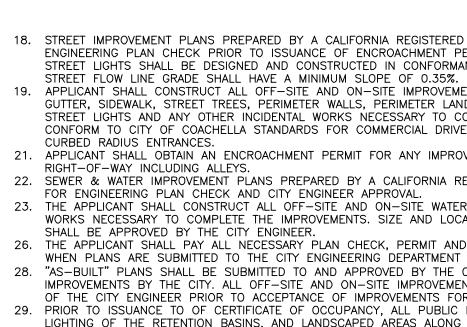

## FIRE DEPARTMENT:

- MINIMUM CLEAR WIDTH OF 24-FEET SHALL BE PROVIDED.
- 14-FEET. INCLUDES TREE CLEARANCES.
- NO TRAFFIC CALMING DEVICES ARE PERMITTED.

SCALE 1"=20'

EAST LOOKING WEST

18. STREET IMPROVEMENT PLANS PREPARED BY A CALIFORNIA REGISTERED CIVIL ENGINEER SHALL BE SUBMITTED FOR ENGINEERING PLAN CHECK PRIOR TO ISSUANCE OF ENCROACHMENT PERMITS. ALL STREET IMPROVEMENTS INCLUDING STREET LIGHTS SHALL BE DESIGNED AND CONSTRUCTED IN CONFORMANCE WITH CITY STANDARDS AND SPECIFICATIONS. 19. APPLICANT SHALL CONSTRUCT ALL OFF-SITE AND ON-SITE IMPROVEMENTS INCLUDING STREET PAVEMENT, CURB, GUTTER, SIDEWALK, STREET TREES, PERIMETER WALLS, PERIMETER LANDSCAPING AND IRRIGATION, STORM DRAIN, STREET LIGHTS AND ANY OTHER INCIDENTAL WORKS NECESSARY TO COMPLETE THE IMPROVEMENTS. DRIVEWAYS SHALL CONFORM TO CITY OF COACHELLA STANDARDS FOR COMMERCIAL DRIVEWAYS WITH A MINIMUM WIDTH OF 24-FEET AND 21. APPLICANT SHALL OBTAIN AN ENCROACHMENT PERMIT FOR ANY IMPROVEMENTS CONSTRUCTED WITHIN PUBLIC 22. SEWER & WATER IMPROVEMENT PLANS PREPARED BY A CALIFORNIA REGISTERED CIVIL ENGINEER SHALL BE SUBMITTED 23. THE APPLICANT SHALL CONSTRUCT ALL OFF-SITE AND ON-SITE WATER IMPROVEMENTS AND ANY OTHER INCIDENTAL WORKS NECESSARY TO COMPLETE THE IMPROVEMENTS. SIZE AND LOCATION OF SEWER AND WATER IMPROVEMENTS 26. THE APPLICANT SHALL PAY ALL NECESSARY PLAN CHECK, PERMIT AND INSPECTION FEES. FEES WILL BE DETERMINED WHEN PLANS ARE SUBMITTED TO THE CITY ENGINEERING DEPARTMENT FOR PLAN CHECK. 28. "AS-BUILT" PLANS SHALL BE SUBMITTED TO AND APPROVED BY THE CITY ENGINEER PRIOR TO ACCEPTANCE OF THE IMPROVEMENTS BY THE CITY. ALL OFF-SITE AND ON-SITE IMPROVEMENTS SHALL BE COMPLETED TO THE SATISFACTION OF THE CITY ENGINEER PRIOR TO ACCEPTANCE OF IMPROVEMENTS FOR MAINTENANCE BY THE CITY. 29. PRIOR TO ISSUANCE TO OF CERTIFICATE OF OCCUPANCY, ALL PUBLIC IMPROVEMENTS, INCLUDING LANDSCAPING AND LIGHTING OF THE RETENTION BASINS, AND LANDSCAPED AREAS ALONG THE EXTERIOR STREETS, SHALL BE COMPLETED TO THE SATISFACTION OF THE CITY ENGINEER.