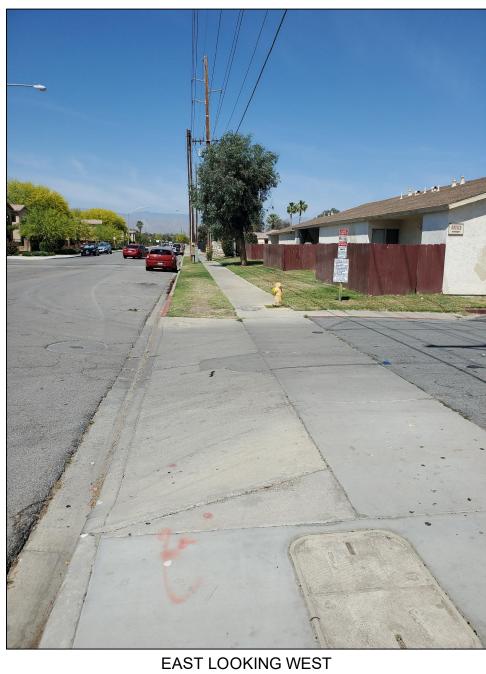

## FIRE DEPARTMENT:

- MINIMUM CLEAR WIDTH OF 24-FEET SHALL BE PROVIDED.
- 14-FEET. INCLUDES TREE CLEARANCES.
- NO TRAFFIC CALMING DEVICES ARE PERMITTED.

SCALE 1"=20'

EAST LOOKING WEST

18. STREET IMPROVEMENT PLANS PREPARED BY A CALIFORNIA REGISTERED CIVIL ENGINEER SHALL BE SUBMITTED FOR ENGINEERING PLAN CHECK PRIOR TO ISSUANCE OF ENCROACHMENT PERMITS. ALL STREET IMPROVEMENTS INCLUDING STREET LIGHTS SHALL BE DESIGNED AND CONSTRUCTED IN CONFORMANCE WITH CITY STANDARDS AND SPECIFICATIONS. 19. APPLICANT SHALL CONSTRUCT ALL OFF-SITE AND ON-SITE IMPROVEMENTS INCLUDING STREET PAVEMENT, CURB, GUTTER, SIDEWALK, STREET TREES, PERIMETER WALLS, PERIMETER LANDSCAPING AND IRRIGATION, STORM DRAIN, STREET LIGHTS AND ANY OTHER INCIDENTAL WORKS NECESSARY TO COMPLETE THE IMPROVEMENTS. DRIVEWAYS SHALL CONFORM TO CITY OF COACHELLA STANDARDS FOR COMMERCIAL DRIVEWAYS WITH A MINIMUM WIDTH OF 24-FEET AND 21. APPLICANT SHALL OBTAIN AN ENCROACHMENT PERMIT FOR ANY IMPROVEMENTS CONSTRUCTED WITHIN PUBLIC 22. SEWER & WATER IMPROVEMENT PLANS PREPARED BY A CALIFORNIA REGISTERED CIVIL ENGINEER SHALL BE SUBMITTED 23. THE APPLICANT SHALL CONSTRUCT ALL OFF-SITE AND ON-SITE WATER IMPROVEMENTS AND ANY OTHER INCIDENTAL WORKS NECESSARY TO COMPLETE THE IMPROVEMENTS. SIZE AND LOCATION OF SEWER AND WATER IMPROVEMENTS 26. THE APPLICANT SHALL PAY ALL NECESSARY PLAN CHECK, PERMIT AND INSPECTION FEES. FEES WILL BE DETERMINED WHEN PLANS ARE SUBMITTED TO THE CITY ENGINEERING DEPARTMENT FOR PLAN CHECK. 28. "AS-BUILT" PLANS SHALL BE SUBMITTED TO AND APPROVED BY THE CITY ENGINEER PRIOR TO ACCEPTANCE OF THE IMPROVEMENTS BY THE CITY. ALL OFF-SITE AND ON-SITE IMPROVEMENTS SHALL BE COMPLETED TO THE SATISFACTION OF THE CITY ENGINEER PRIOR TO ACCEPTANCE OF IMPROVEMENTS FOR MAINTENANCE BY THE CITY. 29. PRIOR TO ISSUANCE TO OF CERTIFICATE OF OCCUPANCY, ALL PUBLIC IMPROVEMENTS, INCLUDING LANDSCAPING AND LIGHTING OF THE RETENTION BASINS, AND LANDSCAPED AREAS ALONG THE EXTERIOR STREETS, SHALL BE COMPLETED TO THE SATISFACTION OF THE CITY ENGINEER.