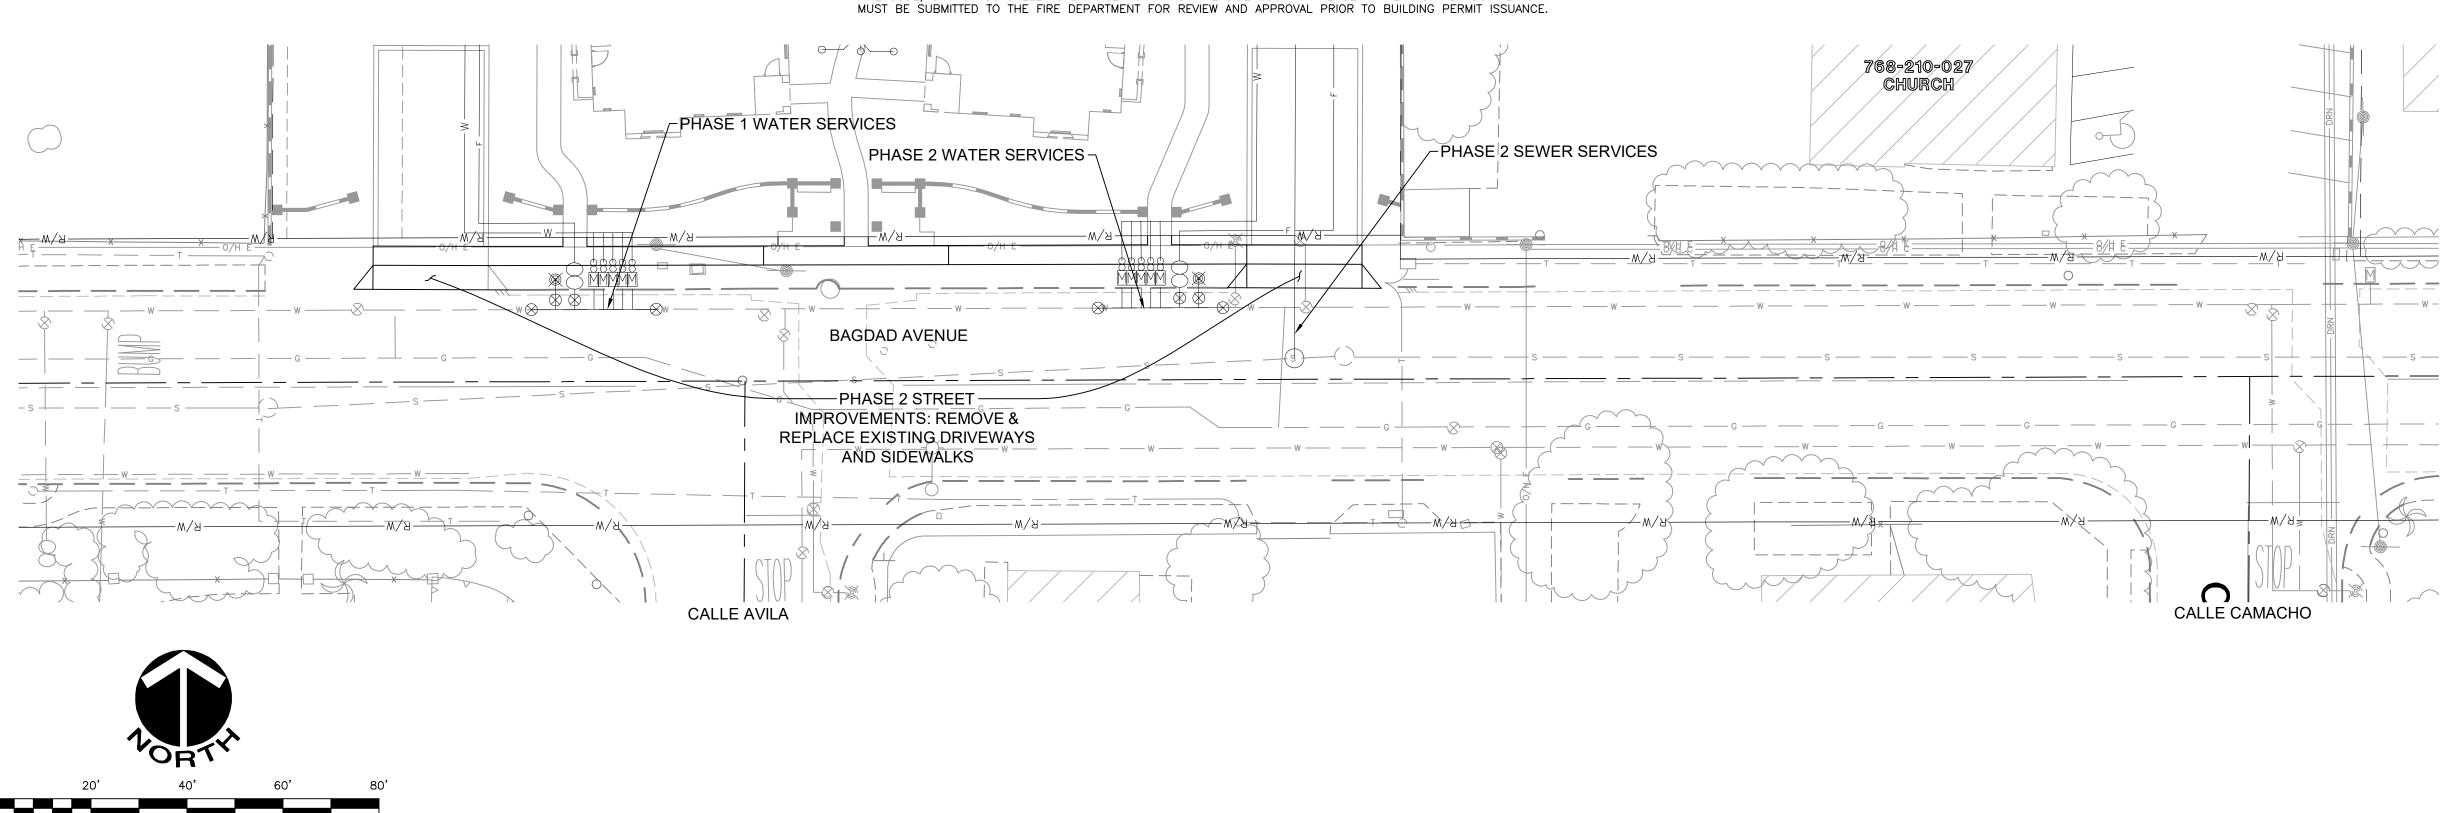

| DESCRIPTION                                                                                             | UNIT | QUANTITY | UNIT COST  | TOTAL COST |  |  |  |
|---------------------------------------------------------------------------------------------------------|------|----------|------------|------------|--|--|--|
| SAW-CUT AC PAVEMENT IN BAGDAD                                                                           | LF   | 45       | \$3.00     | \$135.00   |  |  |  |
| REMOVE EXISTING AC PAVEMENT SF 675 \$5.00                                                               |      |          |            |            |  |  |  |
| REMOVE EXISTING CURB & GUTTER                                                                           | LF   | 35       | \$7.00     | \$245.00   |  |  |  |
| REMOVE EXISTING SIDEWALK FOR NEW WATER SERVICES                                                         | SF   | 200      | \$6.00     | \$1200.00  |  |  |  |
| TRAFFIC CONTROL AND STREET REPAIRS TO BAGDAD FOR<br>ABANDONMENT OF WATER METER AND INSTALLATION OF DCDA | LS   | 1        | \$7500.00  | \$7500.00  |  |  |  |
| INSTALL 10" DIP WATER MAIN & SERVICES IN BAGDAD AVENUE<br>PER COA FOR PHASE 1                           | LF   | 65       | \$75.00    | \$4875.00  |  |  |  |
| INSTALL 8" DI GATE VALVES IN BAGDAD FOR DIP MAIN<br>REPLACEMENT, FH AND DCDA FOR PHASE 1                | EA   | 4        | \$4500.00  | \$18000.00 |  |  |  |
| INSTALL 2" DOMESTIC SERVICE LATERAL WITH METER BOX                                                      | EA   | 5        | \$1300.00  | \$6500.00  |  |  |  |
| INSTALL FH ASSEMBLY ON BAGDAD AT WEST ENTRANCE                                                          | EA   | 1        | \$6500.00  | \$6500.00  |  |  |  |
| INSTALL 10" DCDA ON BAGDAD AT WEST ENTRANCE                                                             | EA   | 1        | \$15000.00 | \$15000.00 |  |  |  |
| INSTALL NEW A.C. PAVEMENT ON BAGDAD                                                                     | SF   | 675      | \$10.00    | \$6750.00  |  |  |  |
| INSTALL TEMPORARY A.C. BERM TO REPLACE CURB & GUTTER                                                    | LF   | 35       | \$10.00    | \$350.00   |  |  |  |
| INSTALL TEMPORARY A.C. PAVEMENT FOR PEDESTRIAN SF 200 \$10.00                                           |      |          |            |            |  |  |  |
| SUBTOTAL OF OFF-SITE IMPROVEMENTS FOR PHASE 1                                                           |      |          |            |            |  |  |  |
| ADD: 20% PREVAILING WAGE                                                                                |      |          |            | \$14486.00 |  |  |  |
| ADD: 15% CONTINGENCY                                                                                    |      |          |            |            |  |  |  |
| TOTAL FOR PHASE 1 OFF-SITE IMPROVEMENTS                                                                 |      |          |            |            |  |  |  |

| PHASE | 2 | OFF-SITE | IMPROVEMENTS |
|-------|---|----------|--------------|
|       | - |          |              |

| DESCRIPTION                                                                                                                           | UNIT | QUANTITY | UNIT COST  | TOTAL COST  |  |  |
|---------------------------------------------------------------------------------------------------------------------------------------|------|----------|------------|-------------|--|--|
| SAW-CUT AC PAVEMENT IN BAGDAD LF 45 \$3.00                                                                                            |      |          |            |             |  |  |
| REMOVE EXISTING AC PAVEMENT                                                                                                           | SF   | 675      | \$5.00     | \$3375.00   |  |  |
| REMOVE EXISTING CURB & GUTTER                                                                                                         | LF   | 35       | \$7.00     | \$245.00    |  |  |
| REMOVE EXISTING SIDEWALK FOR NEW WATER SERVICES                                                                                       | SF   | 200      | \$6.00     | \$1200.00   |  |  |
| TRAFFIC CONTROL AND STREET REPAIRS TO BAGDAD FOR<br>ABANDONMENT OF WATER METER AND INSTALLATION OF DCDA                               | LS   | 1        | \$7500.00  | \$7500.00   |  |  |
| INSTALL 10" DIP WATER MAIN & SERVICES IN BAGDAD AVENUE<br>PER COA FOR PHASE 1                                                         | LF   | 65       | \$75.00    | \$4875.00   |  |  |
| INSTALL 8" DI GATE VALVES IN BAGDAD FOR DIP MAIN<br>REPLACEMENT, FH AND DCDA FOR PHASE 1                                              | EA   | 4        | \$4500.00  | \$18000.00  |  |  |
| INSTALL 2" DOMESTIC SERVICE LATERAL WITH METER BOX                                                                                    | EA   | 5        | \$1300.00  | \$6500.00   |  |  |
| INSTALL FH ASSEMBLY ON BAGDAD AT WEST ENTRANCE                                                                                        | EA   | 1        | \$6500.00  | \$6500.00   |  |  |
| INSTALL 10" DCDA ON BAGDAD AT WEST ENTRANCE                                                                                           | EA   | 1        | \$15000.00 | \$15000.00  |  |  |
| INSTALL NEW A.C. PAVEMENT ON BAGDAD                                                                                                   | SF   | 675      | \$10.00    | \$6750.00   |  |  |
| INSTALL NEW CURB & GUTTER ON BAGDAD                                                                                                   | LF   | 235      | \$17.00    | \$3995.00   |  |  |
| INSTALL 48" SEWER MANHOLE                                                                                                             | EA   | 2        | \$5500.00  | \$11000.00  |  |  |
| INSTALL P.C.C. SIDEWALK AND DRIVEWAYS                                                                                                 | SF   | 1200     | \$10.00    | \$12000.00  |  |  |
| OFF-SITE LANDSCAPING INCLUDING TREES, PLANTS, VINES,<br>BOULDERS, DECOMPOSED GRANITE & ASSOCIATED IRRIGATION SF 1050 \$5.00<br>SYSTEM |      |          |            |             |  |  |
| SUBTOTAL OF OFF-SITE IMPROVEMENTS FOR PHASE 2                                                                                         |      |          |            |             |  |  |
| ADD: 20% PREVAILING WAGE                                                                                                              |      |          |            |             |  |  |
| ADD: 15% CONTINGENCY                                                                                                                  |      |          |            |             |  |  |
| TOTAL FOR PHASE 2 OFF-SITE IMPROVEMENTS                                                                                               |      |          |            | \$138140.00 |  |  |