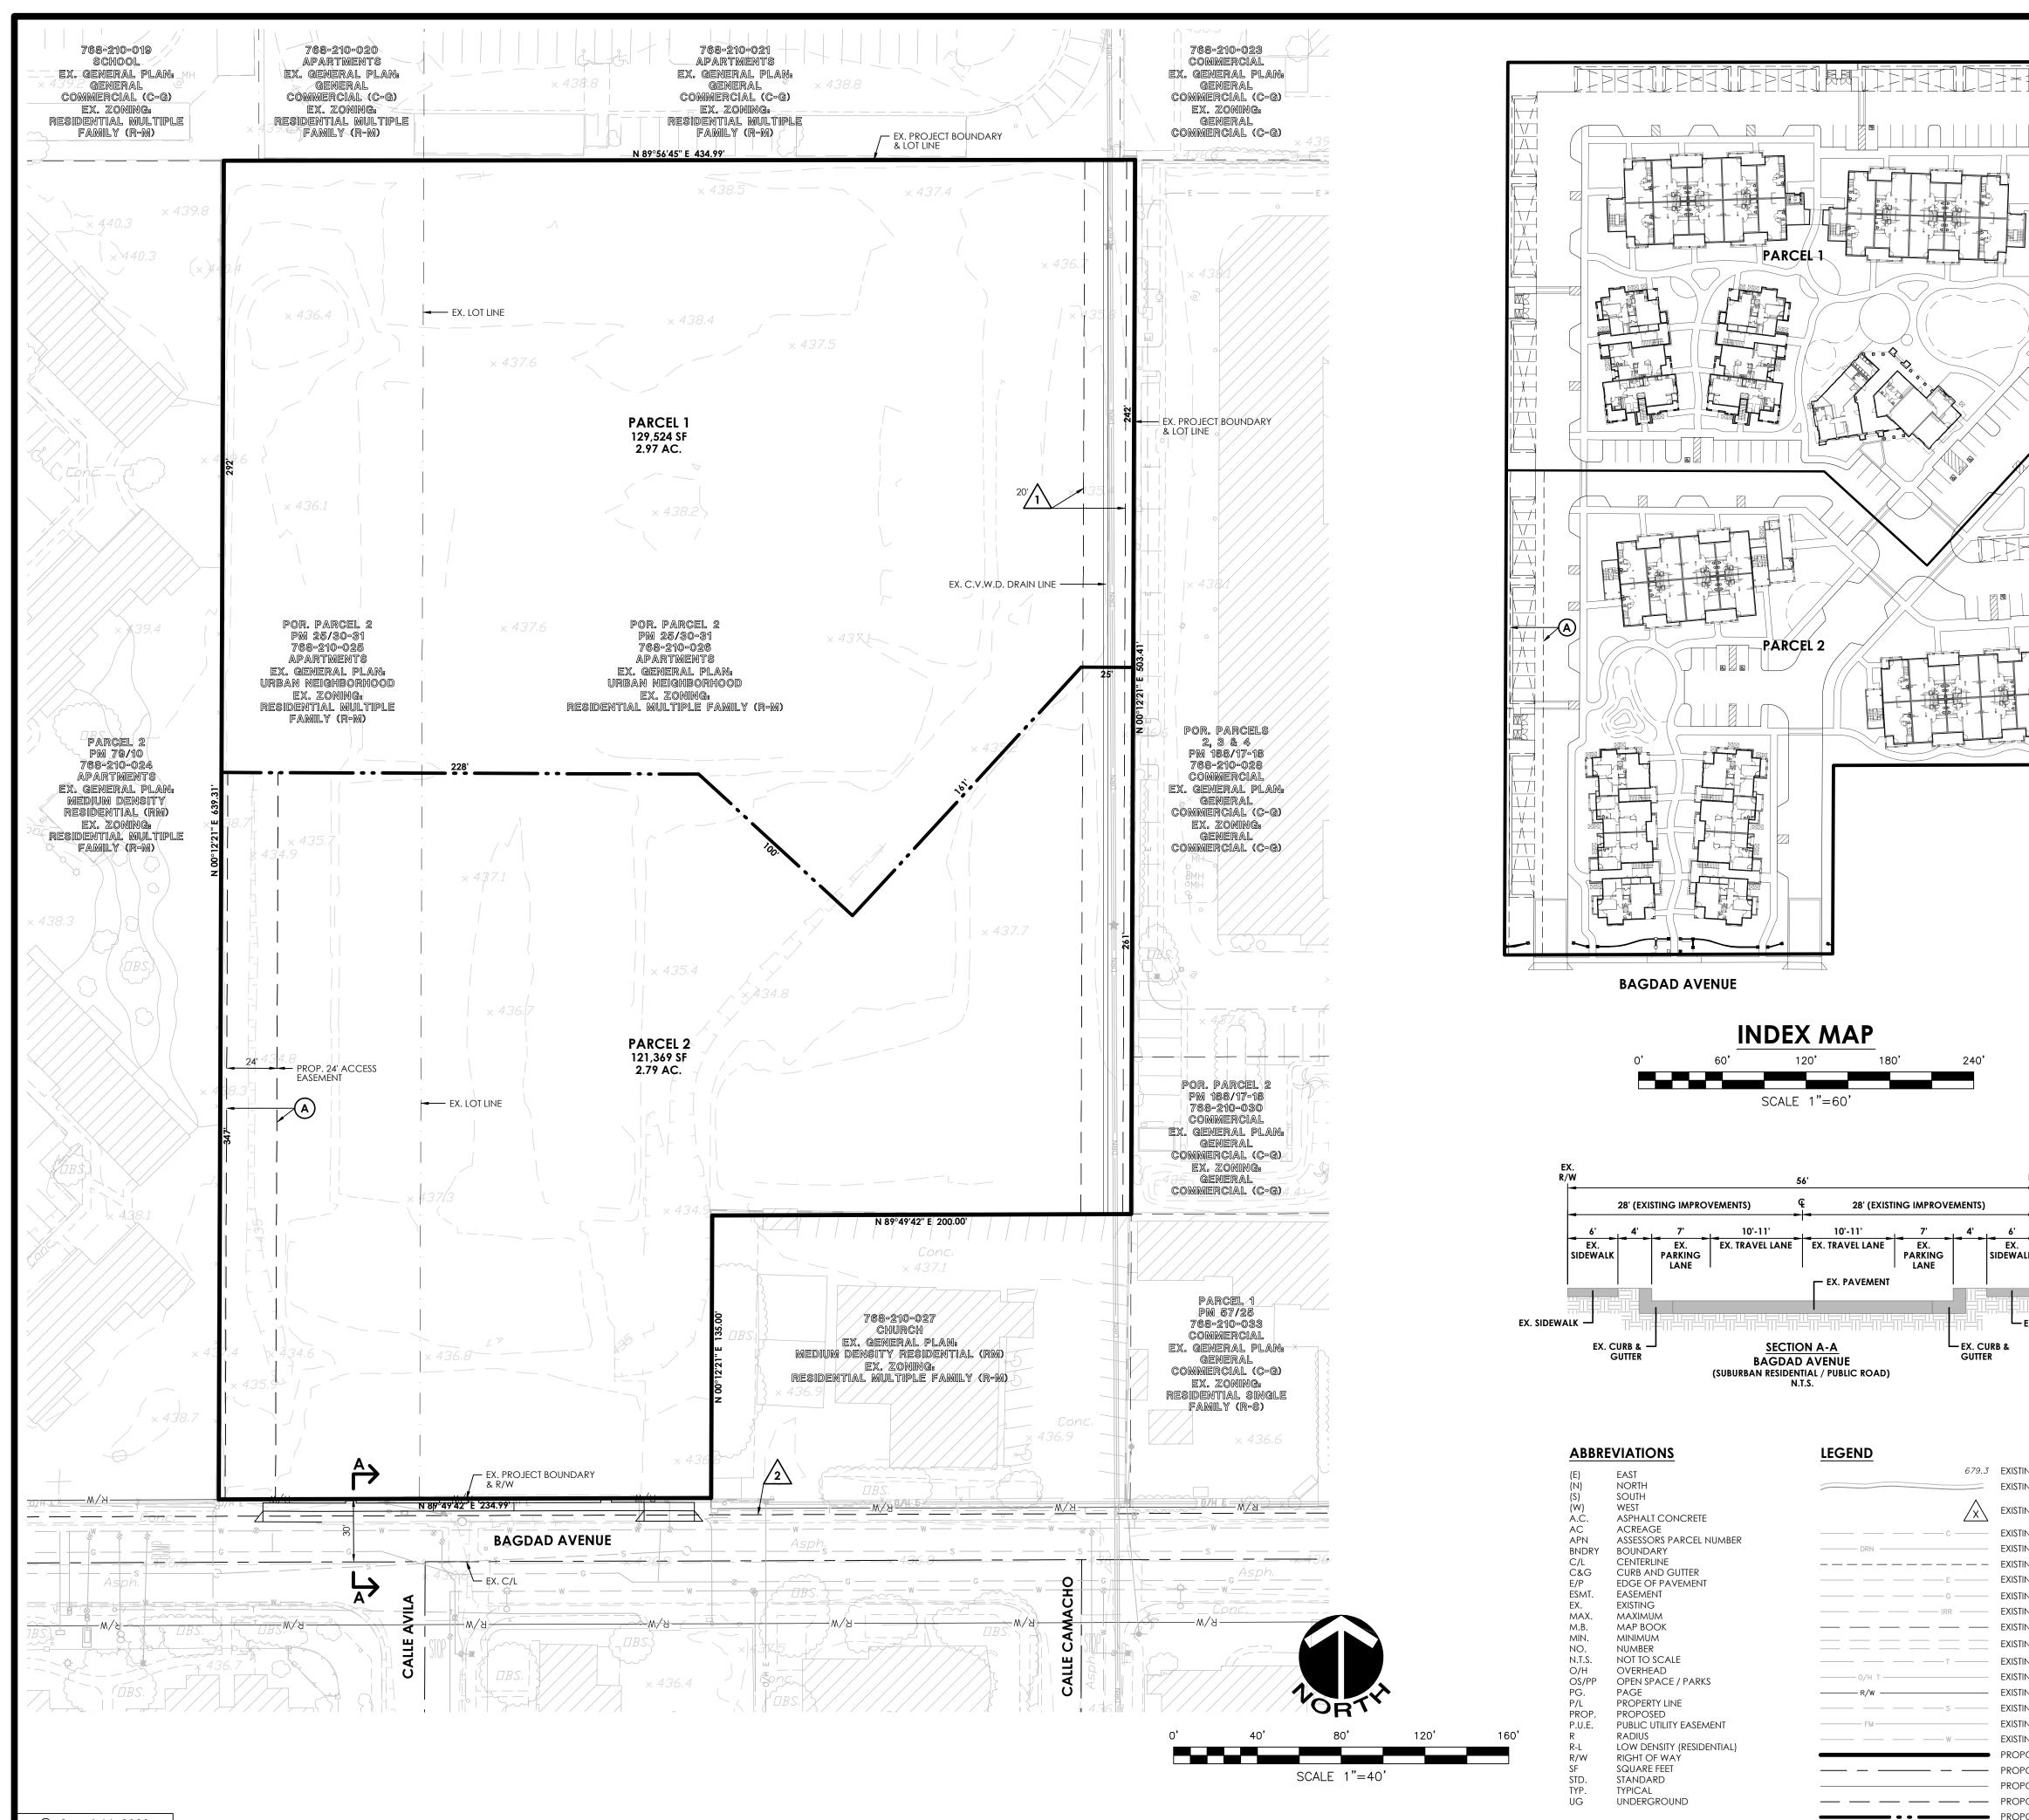

| PREPARED FOR     | COMMUNITY HOUSING OPPORTUNITY CORPOR                                                               | ATION           |
|------------------|----------------------------------------------------------------------------------------------------|-----------------|
| MAP NUMBER       | TENTATIVE PARCEL MAP NO. 37833                                                                     |                 |
| PLAN             | OFF-SITE IMPROVEMENTS CONCEPT BONDING                                                              | EXHIBIT         |
| EXHIBIT DATE     | MAY 1, 2020                                                                                        |                 |
| > PLANNING > CIV | NSULTING, INC.<br>IL ENGINEERING > LAND SURVEYING<br>a, Rancho Mirage, CA 92270<br>asultinginc.com | SHEET<br>1 OF 3 |