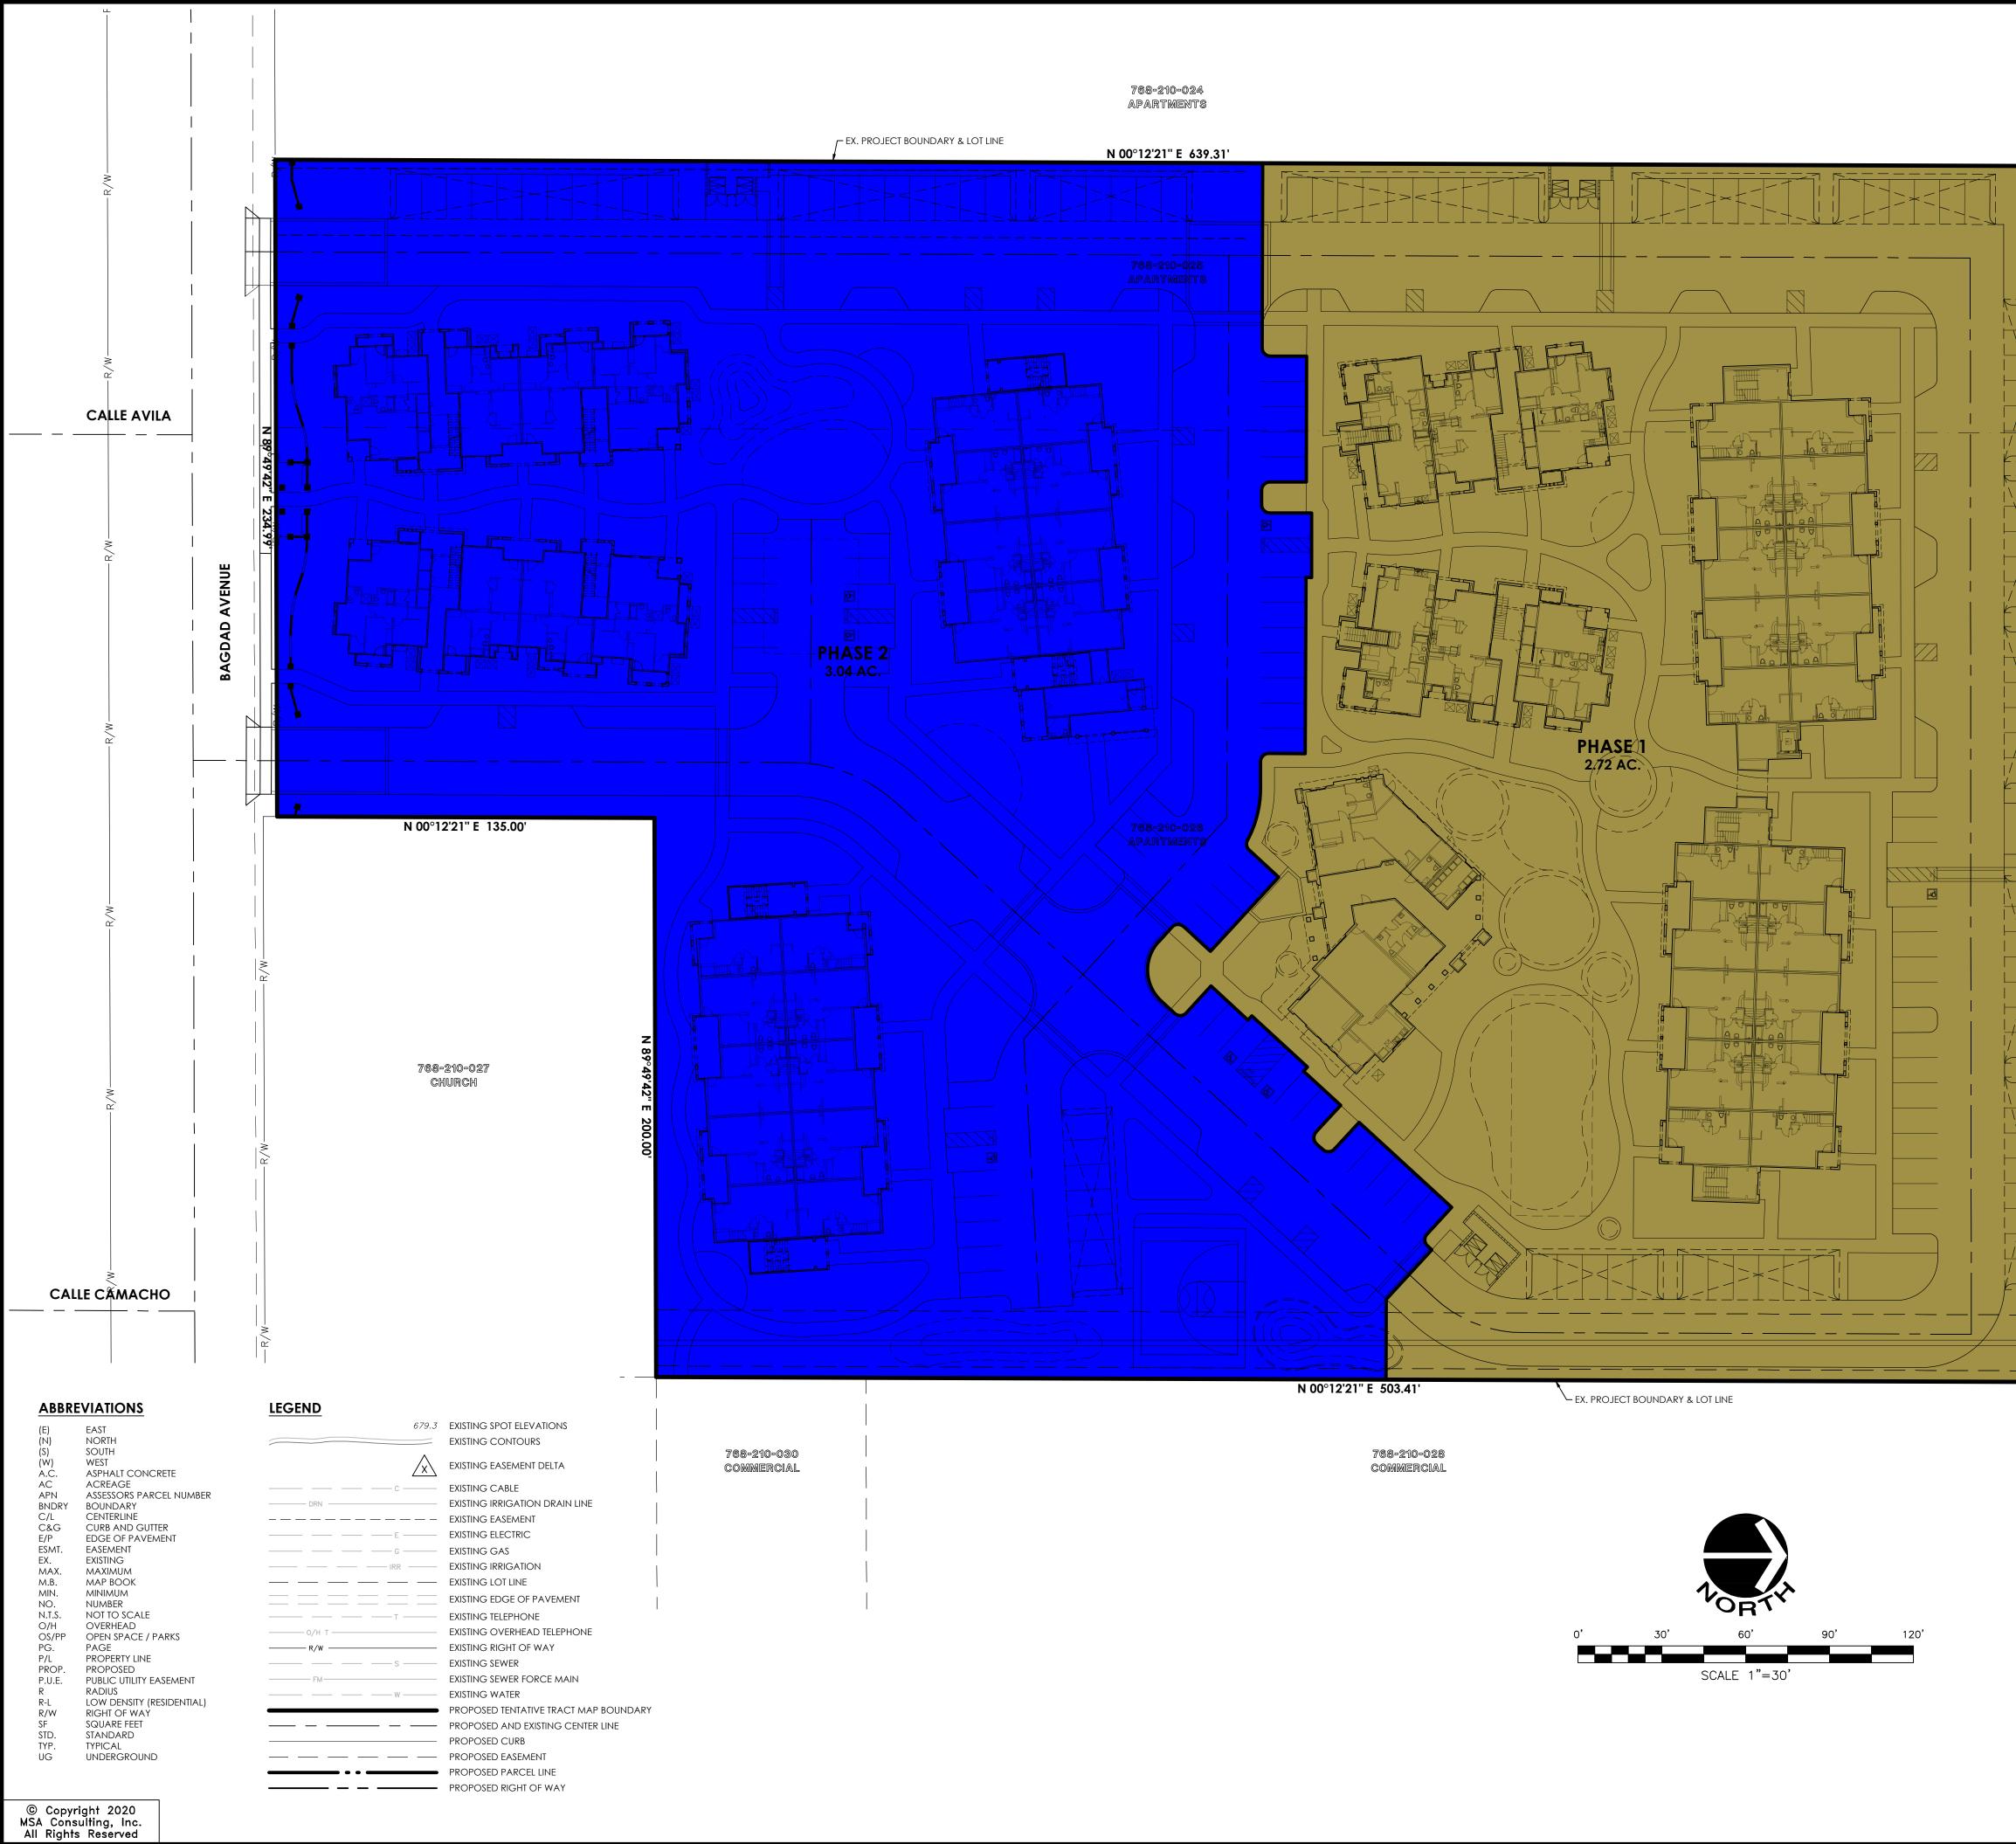

| PREPARED FOR     | COMMUNITY HOUSING OPPORTUNITY CORPOR                                                               | ATION           |
|------------------|----------------------------------------------------------------------------------------------------|-----------------|
| MAP NUMBER       | TENTATIVE PARCEL MAP NO. 37833                                                                     |                 |
| PLAN             | OFF-SITE IMPROVEMENTS CONCEPT BONDING                                                              | EXHIBIT         |
| EXHIBIT DATE     | MAY 1, 2020                                                                                        |                 |
| > PLANNING > CIV | NSULTING, INC.<br>IL ENGINEERING > LAND SURVEYING<br>a, Rancho Mirage, CA 92270<br>asultinginc.com | SHEET<br>1 OF 3 |

EX. CURB &

GUTTER

| 679.3       | EXISTING SPOT ELEVATIONS              |
|-------------|---------------------------------------|
|             | EXISTING CONTOURS                     |
| $\bigwedge$ | EXISTING EASEMENT DELTA               |
| ;           | EXISTING CABLE                        |
|             | EXISTING IRRIGATION DRAIN LINE        |
|             | EXISTING EASEMENT                     |
|             | EXISTING ELECTRIC                     |
|             | EXISTING GAS                          |
| R           | EXISTING IRRIGATION                   |
|             | EXISTING LOT LINE                     |
|             | EXISTING EDGE OF PAVEMENT             |
|             | EXISTING TELEPHONE                    |
|             | EXISTING OVERHEAD TELEPHONE           |
|             | EXISTING RIGHT OF WAY                 |
|             | EXISTING SEWER                        |
|             | EXISTING SEWER FORCE MAIN             |
| /           | EXISTING WATER                        |
|             | PROPOSED TENTATIVE TRACT MAP BOUNDARY |
|             | PROPOSED AND EXISTING CENTER LINE     |
|             | PROPOSED CURB                         |
|             | PROPOSED EASEMENT                     |
|             | PROPOSED PARCEL LINE                  |
|             | PROPOSED RIGHT OF WAY                 |
|             |                                       |