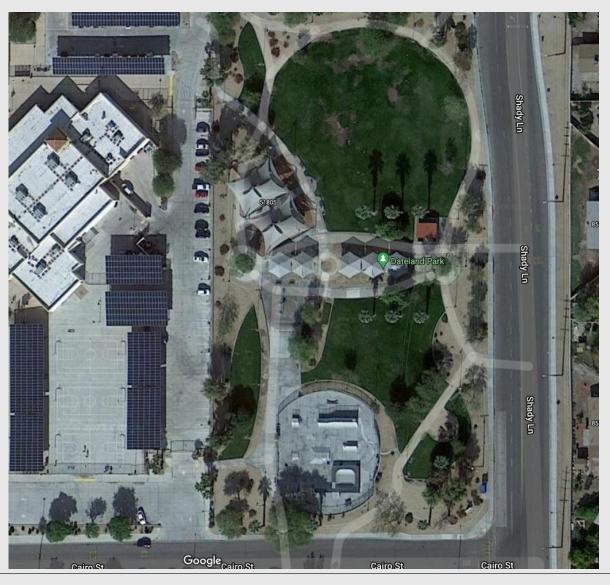

- Applicant Raices Culturas
- Artist Aaron Hansen
- Project Location Dateland Park 51805 Shady Lane
- Art Description The mural is designed for the 3 sides of the restroom building and is composed of brightly painted images detailing a cosmic fantasy landscape. Mr. Hansen's design influence for this artwork are based on Dreams, Oneness, Interconnectedness, Peace, Wisdom, Nature, Utopia, Fantasy, Dessert, Universal Love, and Beauty.

#### Before