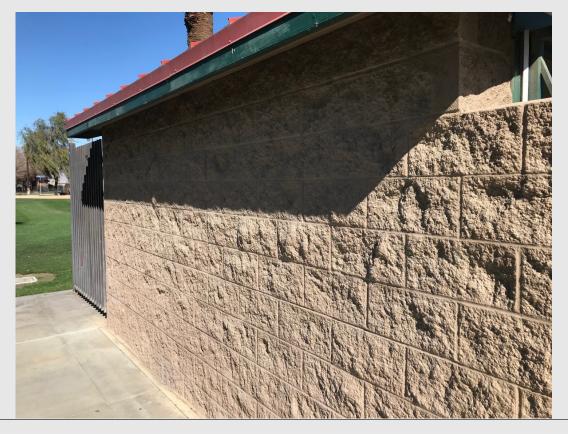

- Applicant Raices Culturas
- Artist Aaron Hansen
- Project Location Dateland Park 51805 Shady Lane
- Art Description The mural is designed for the 3 sides of the restroom building and is composed of brightly painted images detailing a cosmic fantasy landscape. Mr. Hansen's design influence for this artwork are based on Dreams, Oneness, Interconnectedness, Peace, Wisdom, Nature, Utopia, Fantasy, Dessert, Universal Love, and Beauty.

#### Before