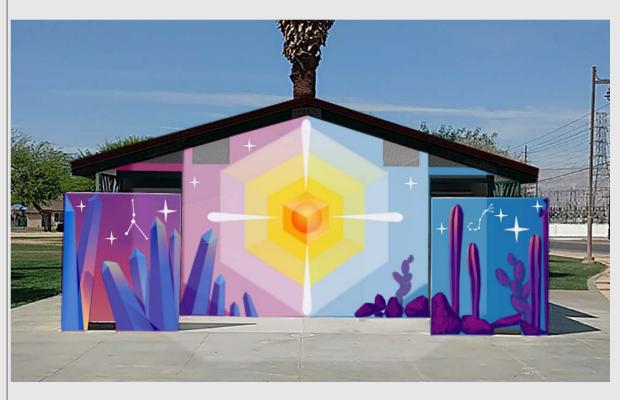

- Applicant Raices Culturas
- Artist Aaron Hansen
- Project Location Dateland Park 51805 Shady Lane
- Art Description The mural is designed for the 3 sides of the restroom building and is composed of brightly painted images detailing a cosmic fantasy landscape. Mr. Hansen's design influence for this artwork are based on Dreams, Oneness, Interconnectedness, Peace, Wisdom, Nature, Utopia, Fantasy, Dessert, Universal Love, and Beauty.

#### After