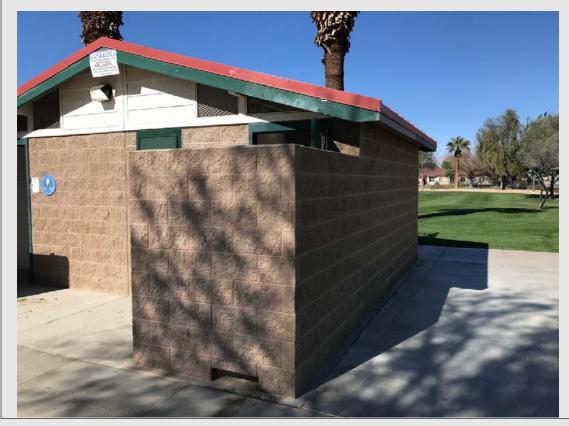

- Applicant Raices Culturas
- Artist Aaron Hansen
- Project Location Dateland Park 51805 Shady Lane
- Art Description The mural is designed for the 3 sides of the restroom building and is composed of brightly painted images detailing a cosmic fantasy landscape. Mr. Hansen's design influence for this artwork are based on Dreams, Oneness, Interconnectedness, Peace, Wisdom, Nature, Utopia, Fantasy, Dessert, Universal Love, and Beauty.

#### Before