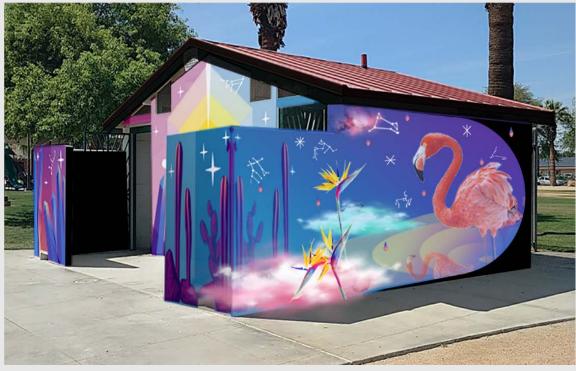

- Applicant Raices Culturas
- Artist Aaron Hansen
- Project Location Dateland Park 51805 Shady Lane
- Art Description The mural is designed for the 3 sides of the restroom building and is composed of brightly painted images detailing a cosmic fantasy landscape. Mr. Hansen's design influence for this artwork are based on Dreams, Oneness, Interconnectedness, Peace, Wisdom, Nature, Utopia, Fantasy, Dessert, Universal Love, and Beauty.

#### After