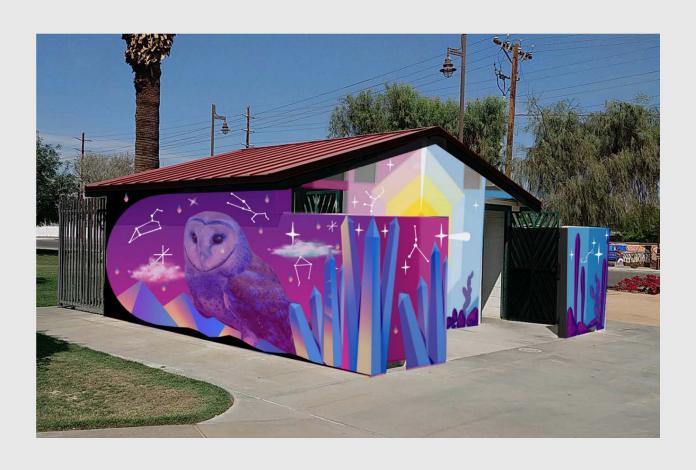

- Applicant Raices Culturas
- Artist Aaron Hansen
- Project Location Dateland Park 51805 Shady Lane
- Art Description The mural is designed for the 3 sides of the restroom building and is composed of brightly painted images detailing a cosmic fantasy landscape. Mr. Hansen's design influence for this artwork are based on Dreams, Oneness, Interconnectedness, Peace, Wisdom, Nature, Utopia, Fantasy, Dessert, Universal Love, and Beauty.

#### After