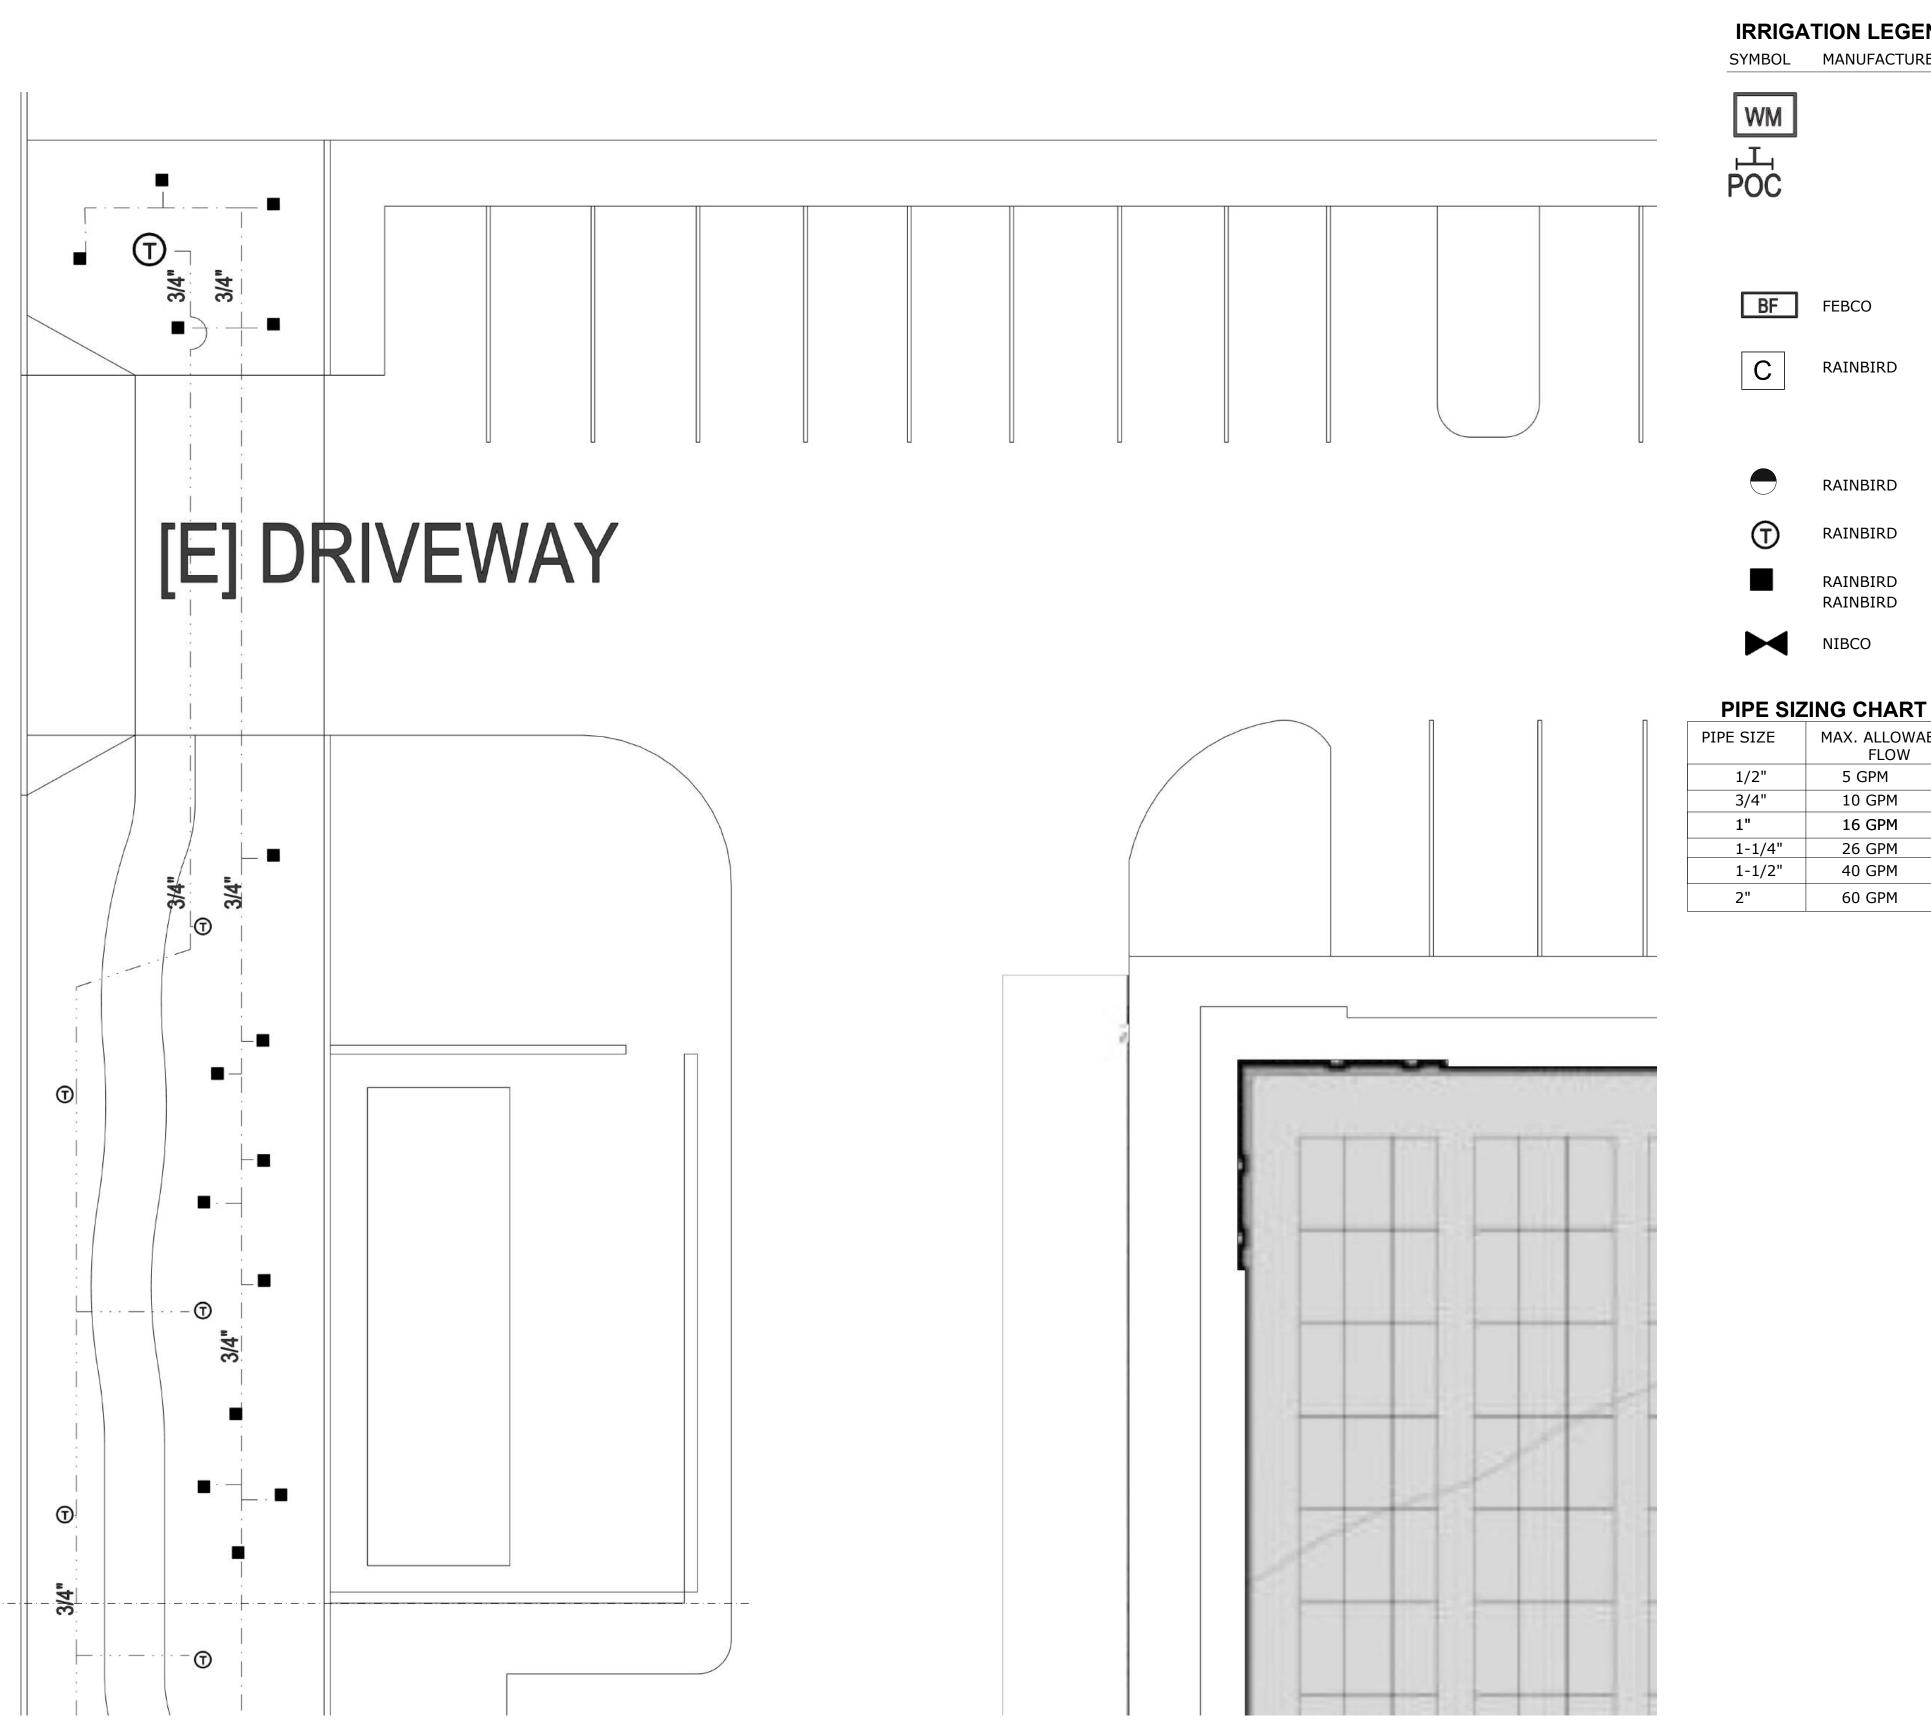

|
| G CHART            |                             |                                                                                                                                                                                                                                                                         |

# MAX. ALLOWABLE



-STATION & CONTROLLER NO.

-VALVE SIZE -FLOW (GPM)





VERIFY CONNETION POINTS FOR POWER TELEPHONE AND CATV SYSTEMS PRIOR TO CONSTRUCTION APROXIMATE ONLY LOCATIONS INDICATED FOR TRANSFORMER LOCATIONS, ETC.

UTILITY NOTES

48 HOURS BEFORE YOU DIG CALL

UNDERGROUND SESRVICE ALERT 1-800-277-2600

SCALE: 1/8" = 1'-0"

Ν





# $\cap$

 $\cap$ 

 $\cap$ 

| N | LEG | EN | D |
|---|-----|----|---|
|   |     |    |   |

| ON LEGEND          | )                    |                                                                                                                                                                                                                                                                         |
|--------------------|----------------------|-------------------------------------------------------------------------------------------------------------------------------------------------------------------------------------------------------------------------------------------------------------------------|
| IANUFACTURER       | MODEL NO.            | DESCRIPTION