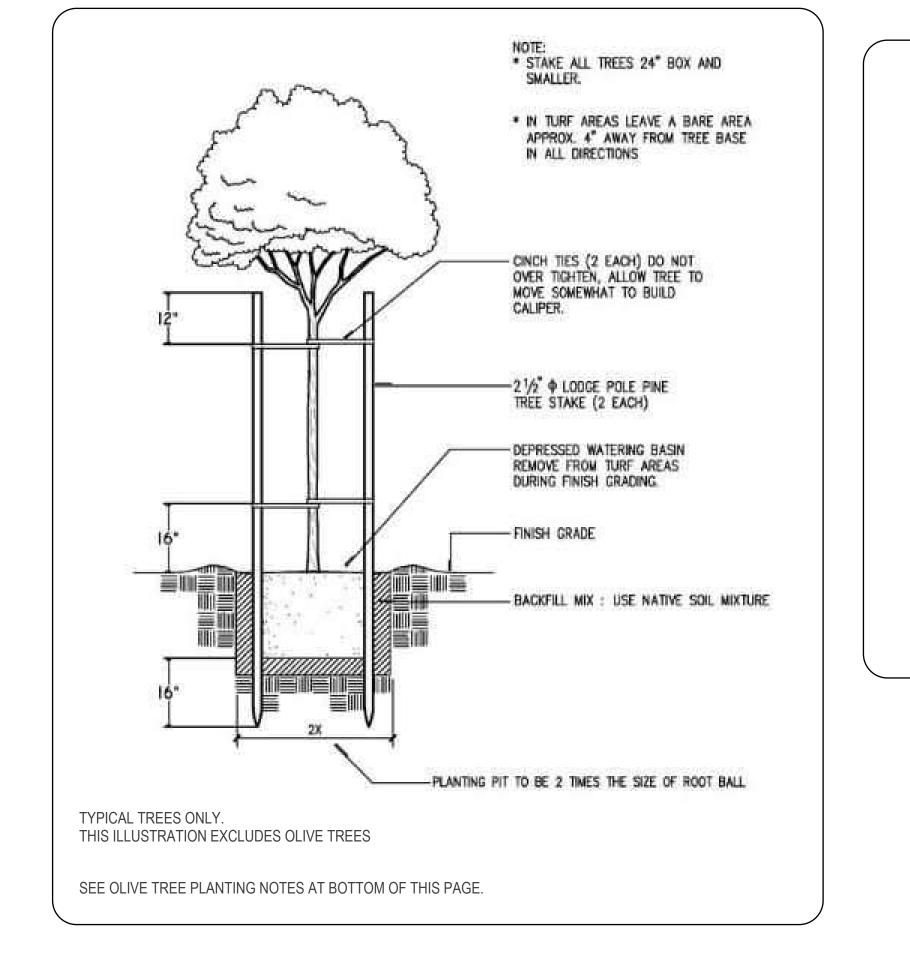

# HOURS OF CONSTRUCTION

May 1st through September 30th: Monday - Friday: 6:00AM to 7:00PM Saturday: 8:00AM - 5:00PM Sunday: None Government Code Holidays: None

**October 1st through April 30th:** Monday - Friday: 7:00AM to 5:30PM Saturday: 8:00AM - 5:00PM Sunday: None Government Code Holidays: None