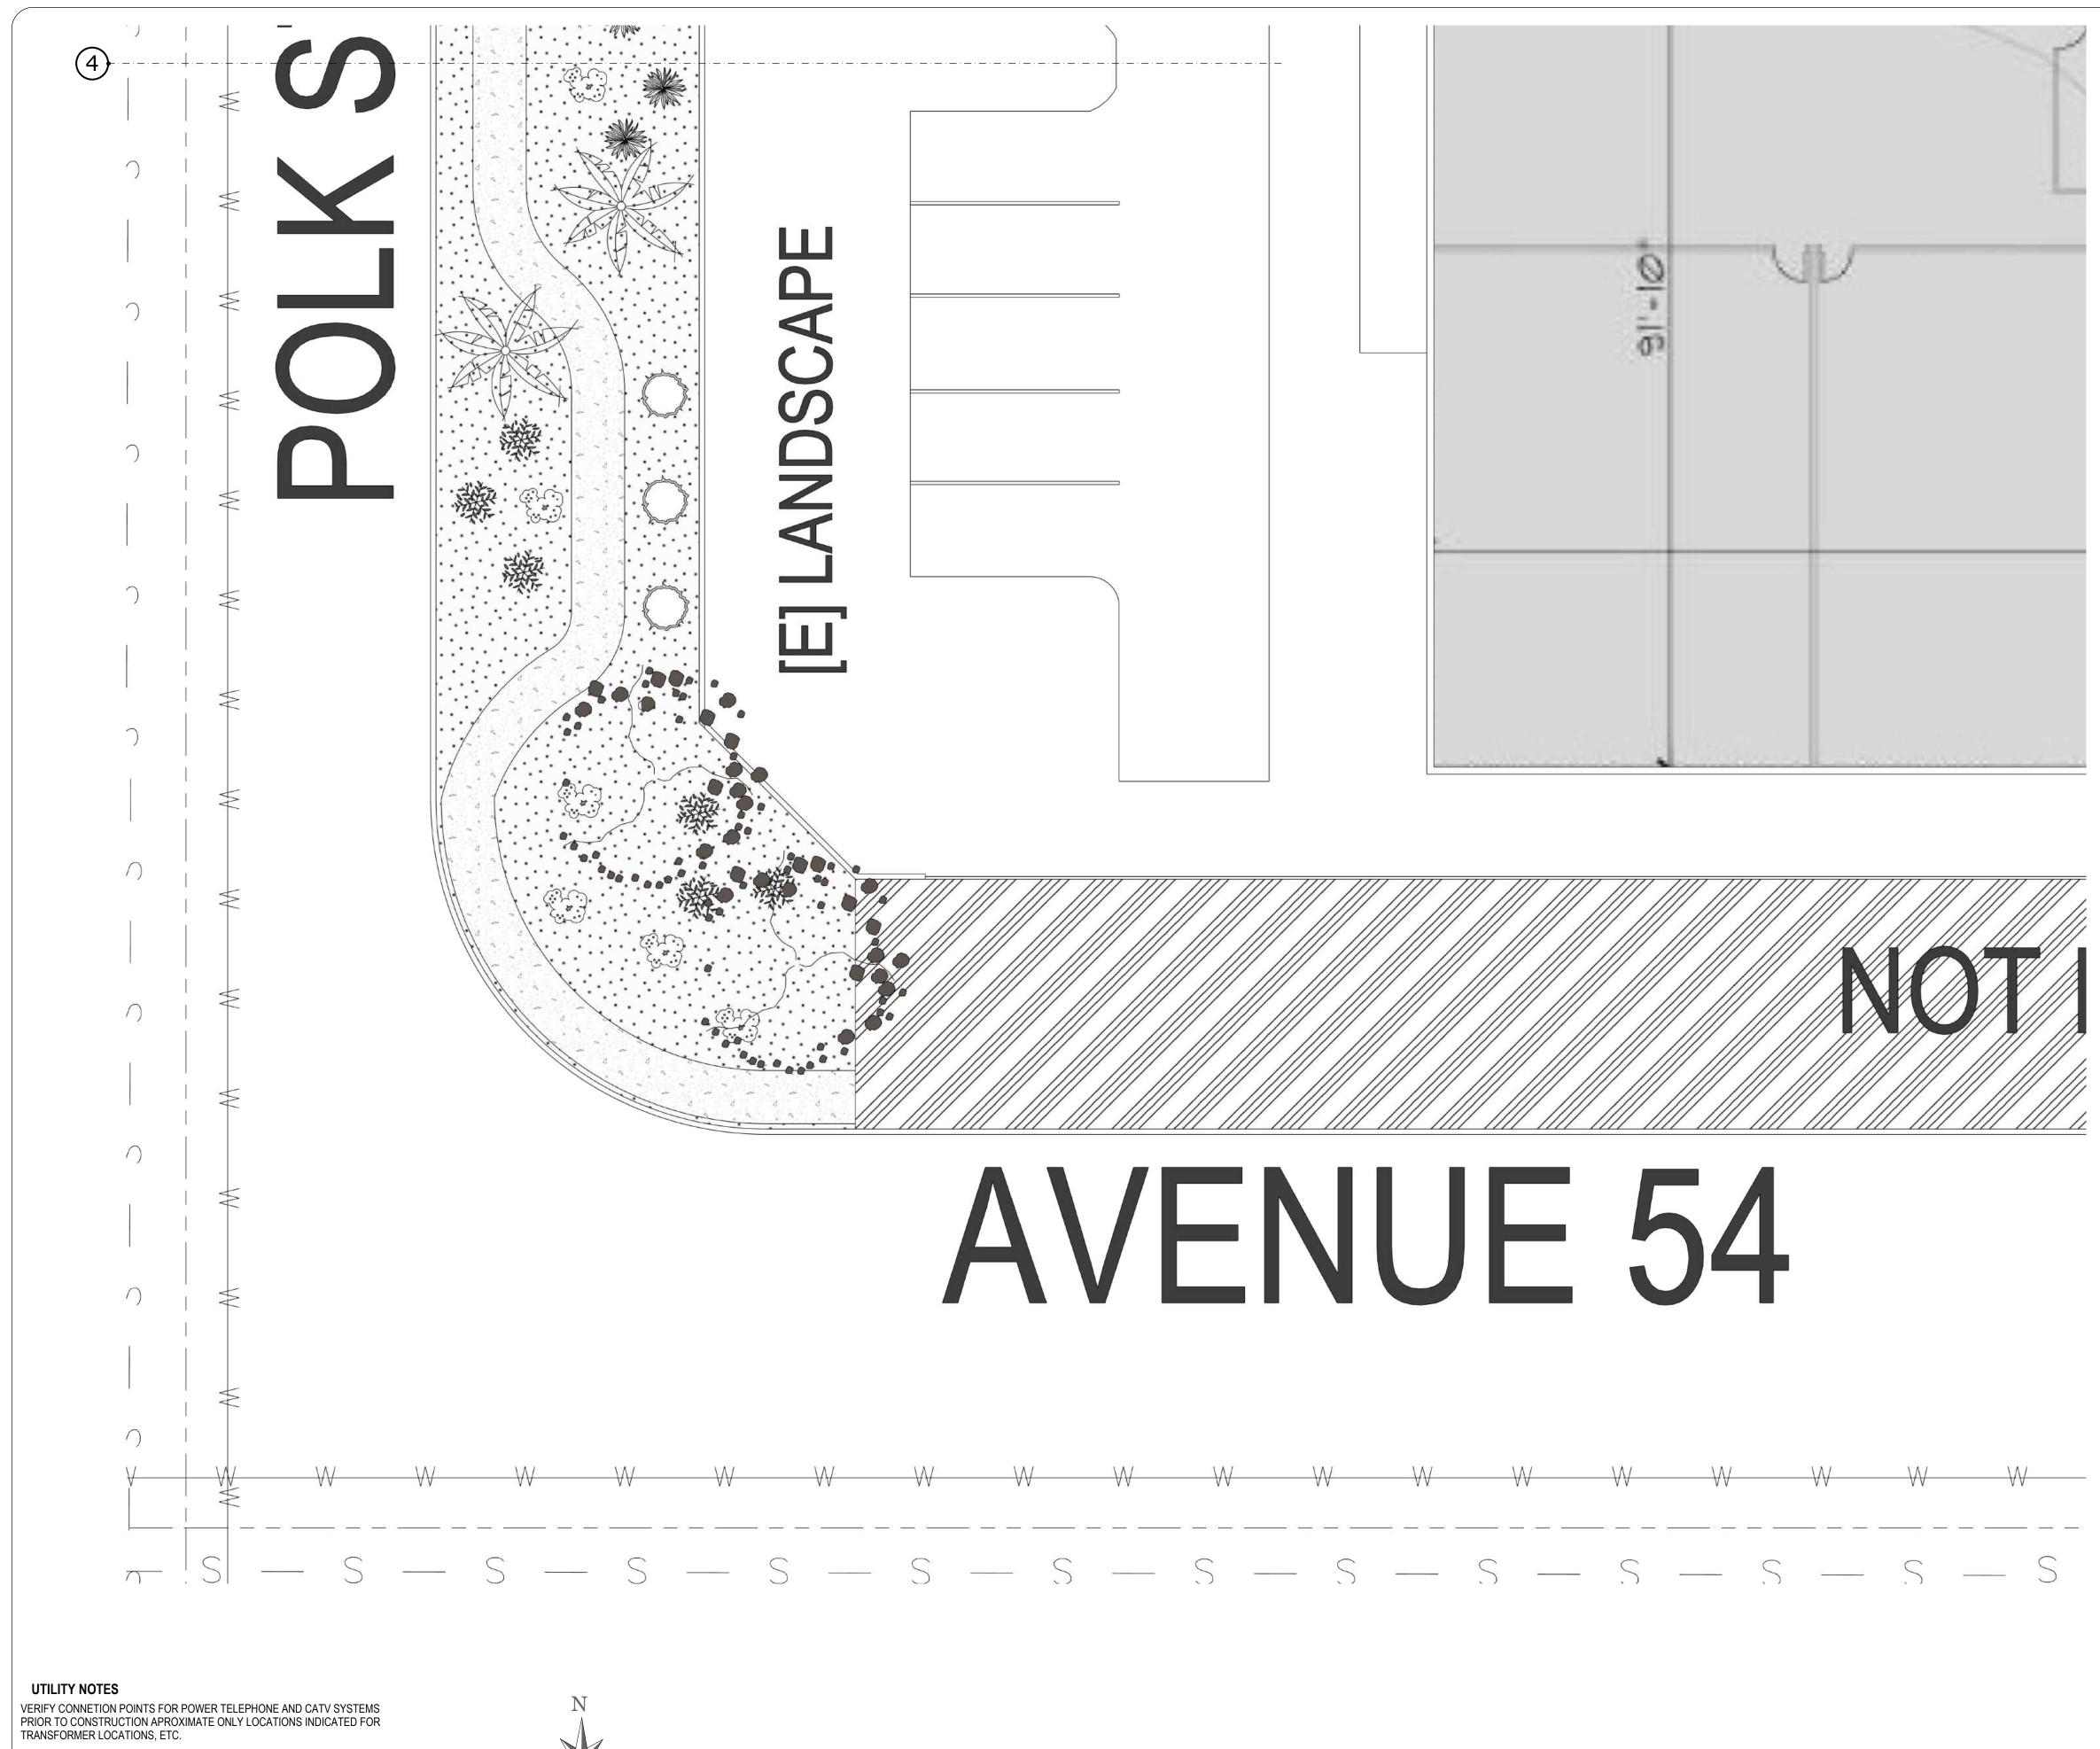

|
|                                         |                                      |                                       |            |                |                          |          |            |                                                                                                                                                   |
|                                         |                                      |                                       |            |                |                          |          |            | L6                                                                                                                                                |



COMPLY WITH ALL UTILITY COMPANY REQUIREMENTS, PROVIDE ALL RELATED CONDUITS, PULL BOXES AND REISERS.



48 HOURS BEFORE YOU DIG

UNDERGROUND SESRVICE ALERT 1-800-277-2600 SCALE: 1/8" = 1'-0"

| SYM.   | NAME<br>PRESERVE EXISTING<br>OLEA EUROPA TREE<br>PRESERVE EXISTING<br>WASHINGTONIA FILLIF | SIZE<br>FIELD<br>GROWN<br>24" Box<br>SIZE                              | QTY<br>4 | WATER<br>NEEDS<br>MOD<br>MOD | PLANT<br>FACTOR<br>.50<br>.50 | COMMENTS | ZA CONCEPTS | SE GARZA LANDSCAPE CONTRACTOR AND DRAFTING<br>P.O. Box 5891 La Quinta, CA. 92248<br>jose@garzaconcepts.com www.garzaconcepts.com<br>Llic # 1050039 |
|--------|-------------------------------------------------------------------------------------------|------------------------------------------------------------------------|--------