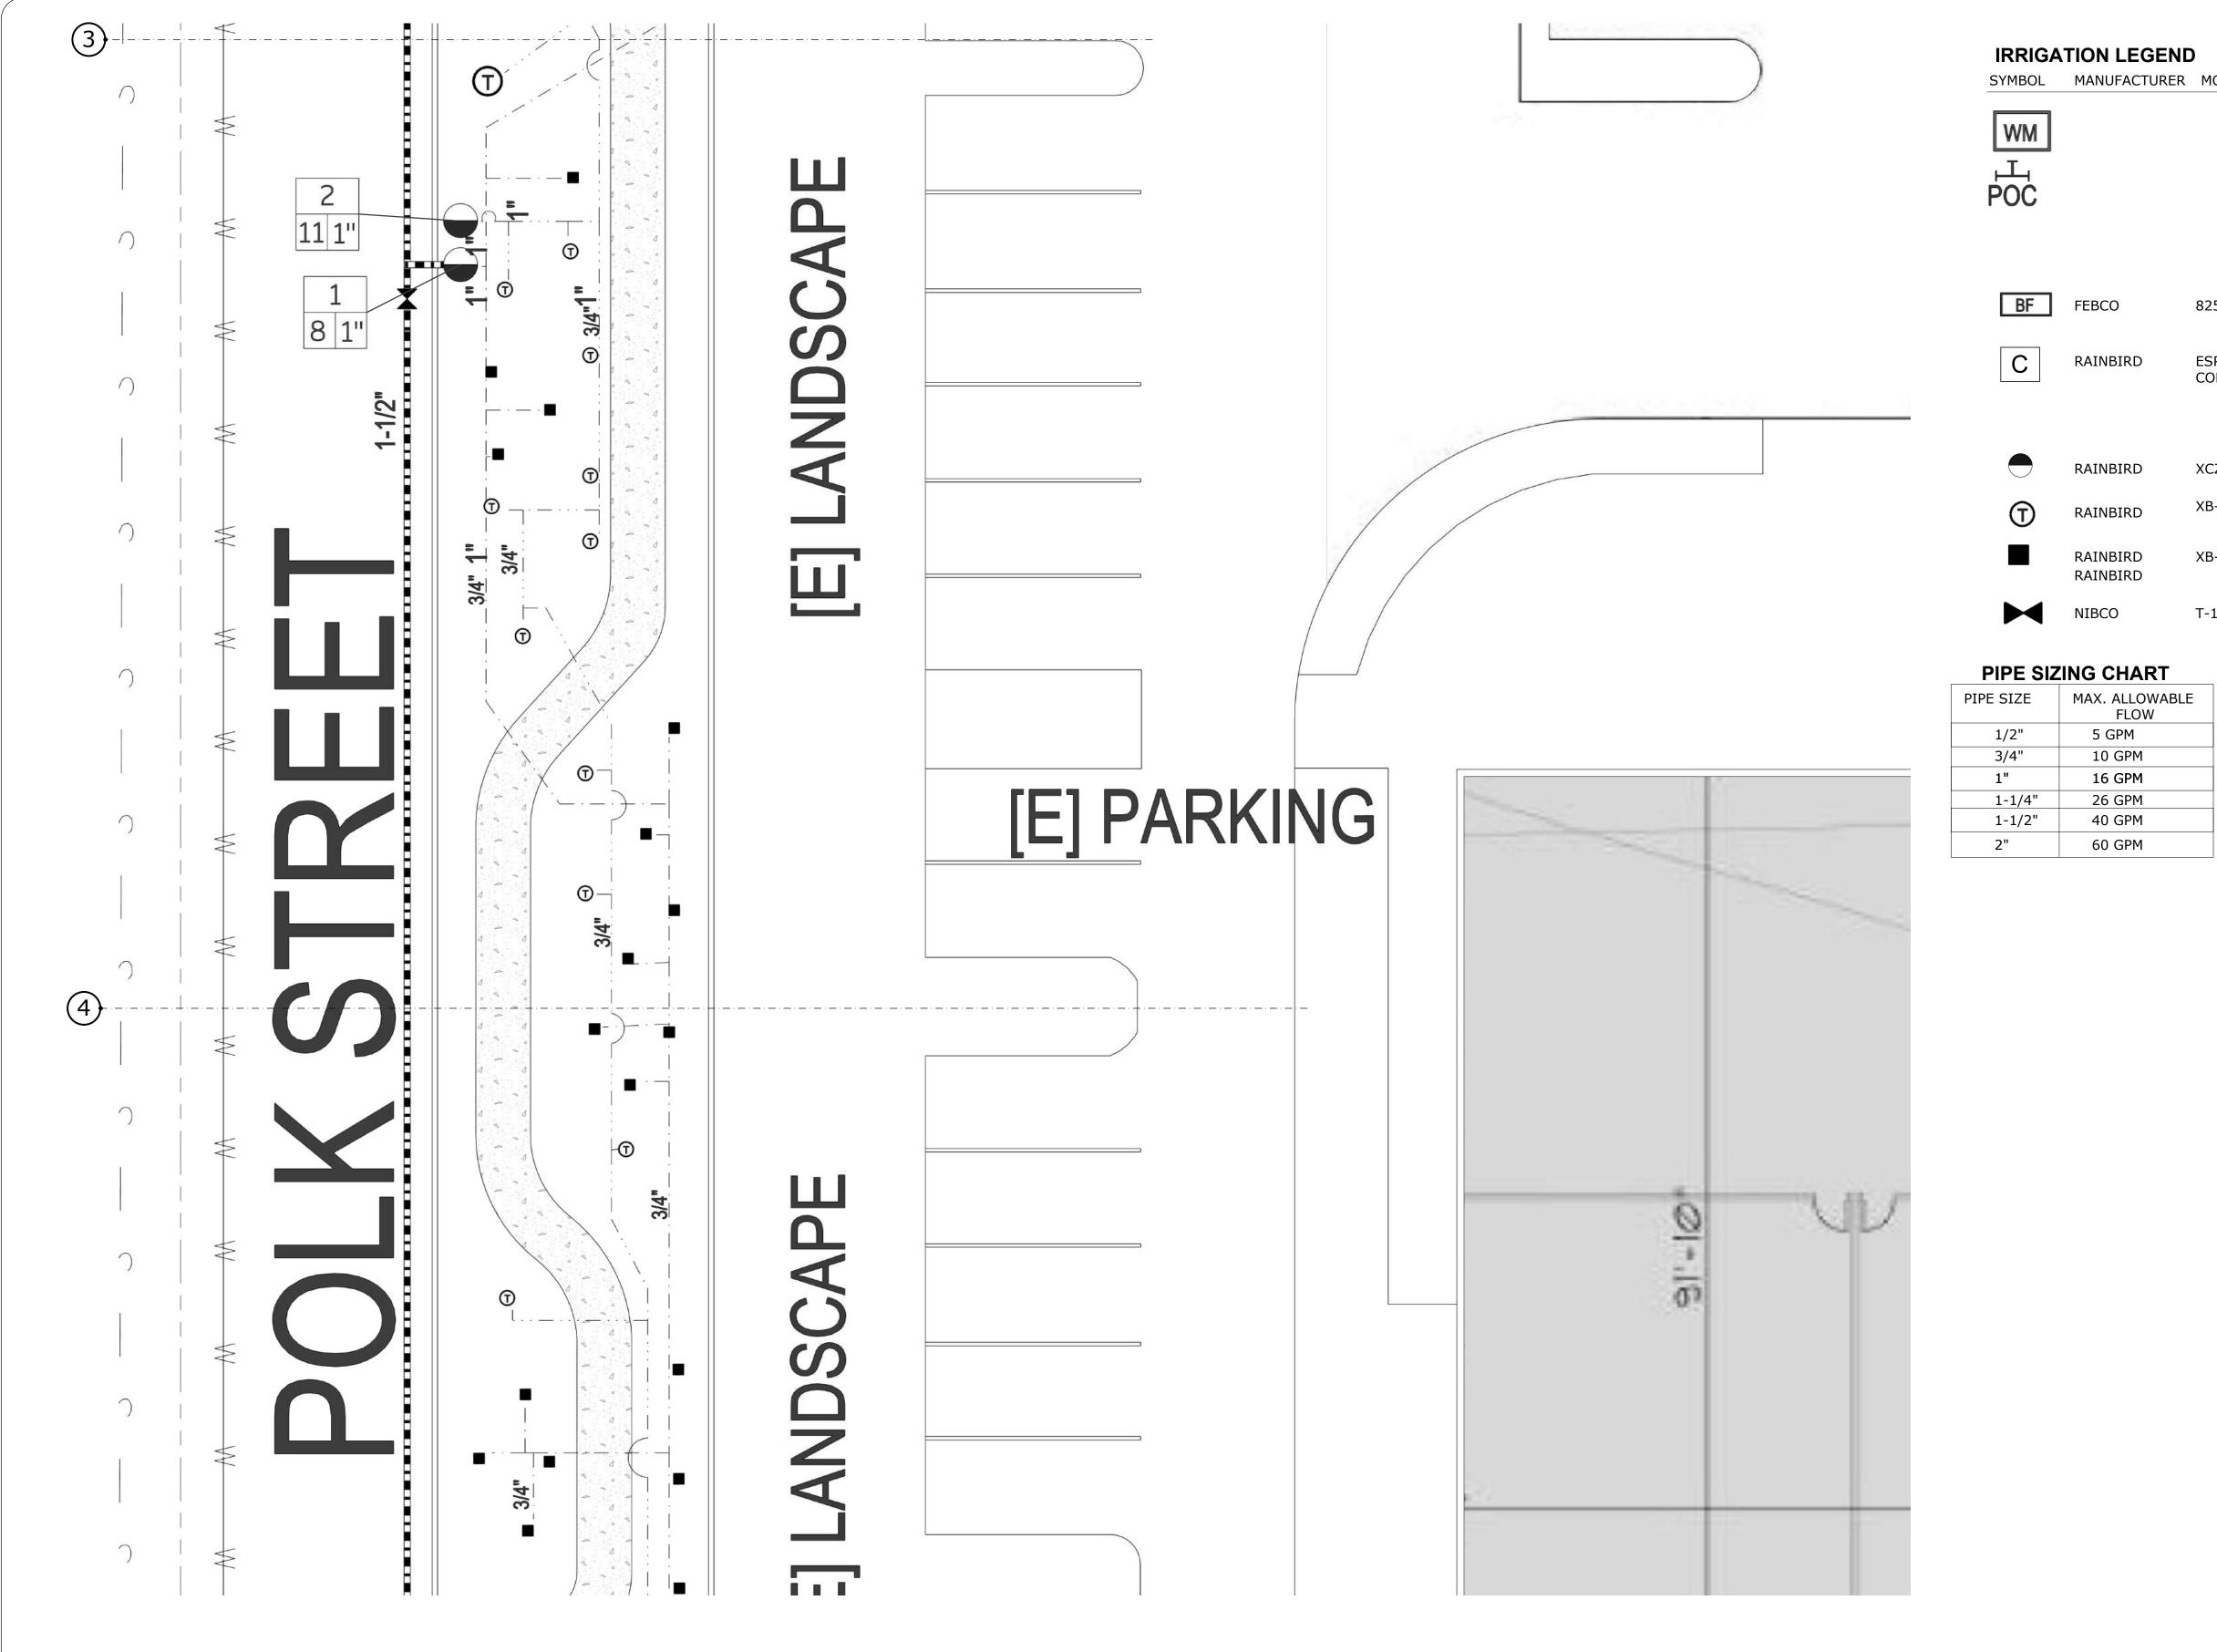

|
| VIBCO                | T-113                | FULL PORT VALVE (LINE SIZE). REFER TO IRRIGAITON DETAIL SHEET L4.1                                                                                                                                                                                                      |
|                      |                      |                                                                                                                                                                                                                                                                         |

| 1  | ALLOWABLE |
|----|-----------|
| ۰. | ALLOWADLL |
|    |           |

-STATION & CONTROLLER NO. -VALVE SIZE

— FLOW (GPM)





VERIFY CONNETION POINTS FOR POWER TELEPHONE AND CATV SYSTEMS PRIOR TO CONSTRUCTION APROXIMATE ONLY LOCATIONS INDICATED FOR TRANSFORMER LOCATIONS, ETC.

COMPLY WITH ALL UTILITY COMPANY REQUIREMENTS, PROVIDE ALL RELATED CONDUITS, PULL BOXES AND REISERS.



48 HOURS BEFORE YOU DIG CALL

UNDERGROUND SESRVICE ALERT 1-800-277-2600

SCALE: 1/8" = 1'-0"

| ON LEGEND          |                      |                                                                                                                                                                                                                                                                         |  |
|--------------------|----------------------|-----------------------------------------------------------------------------------------