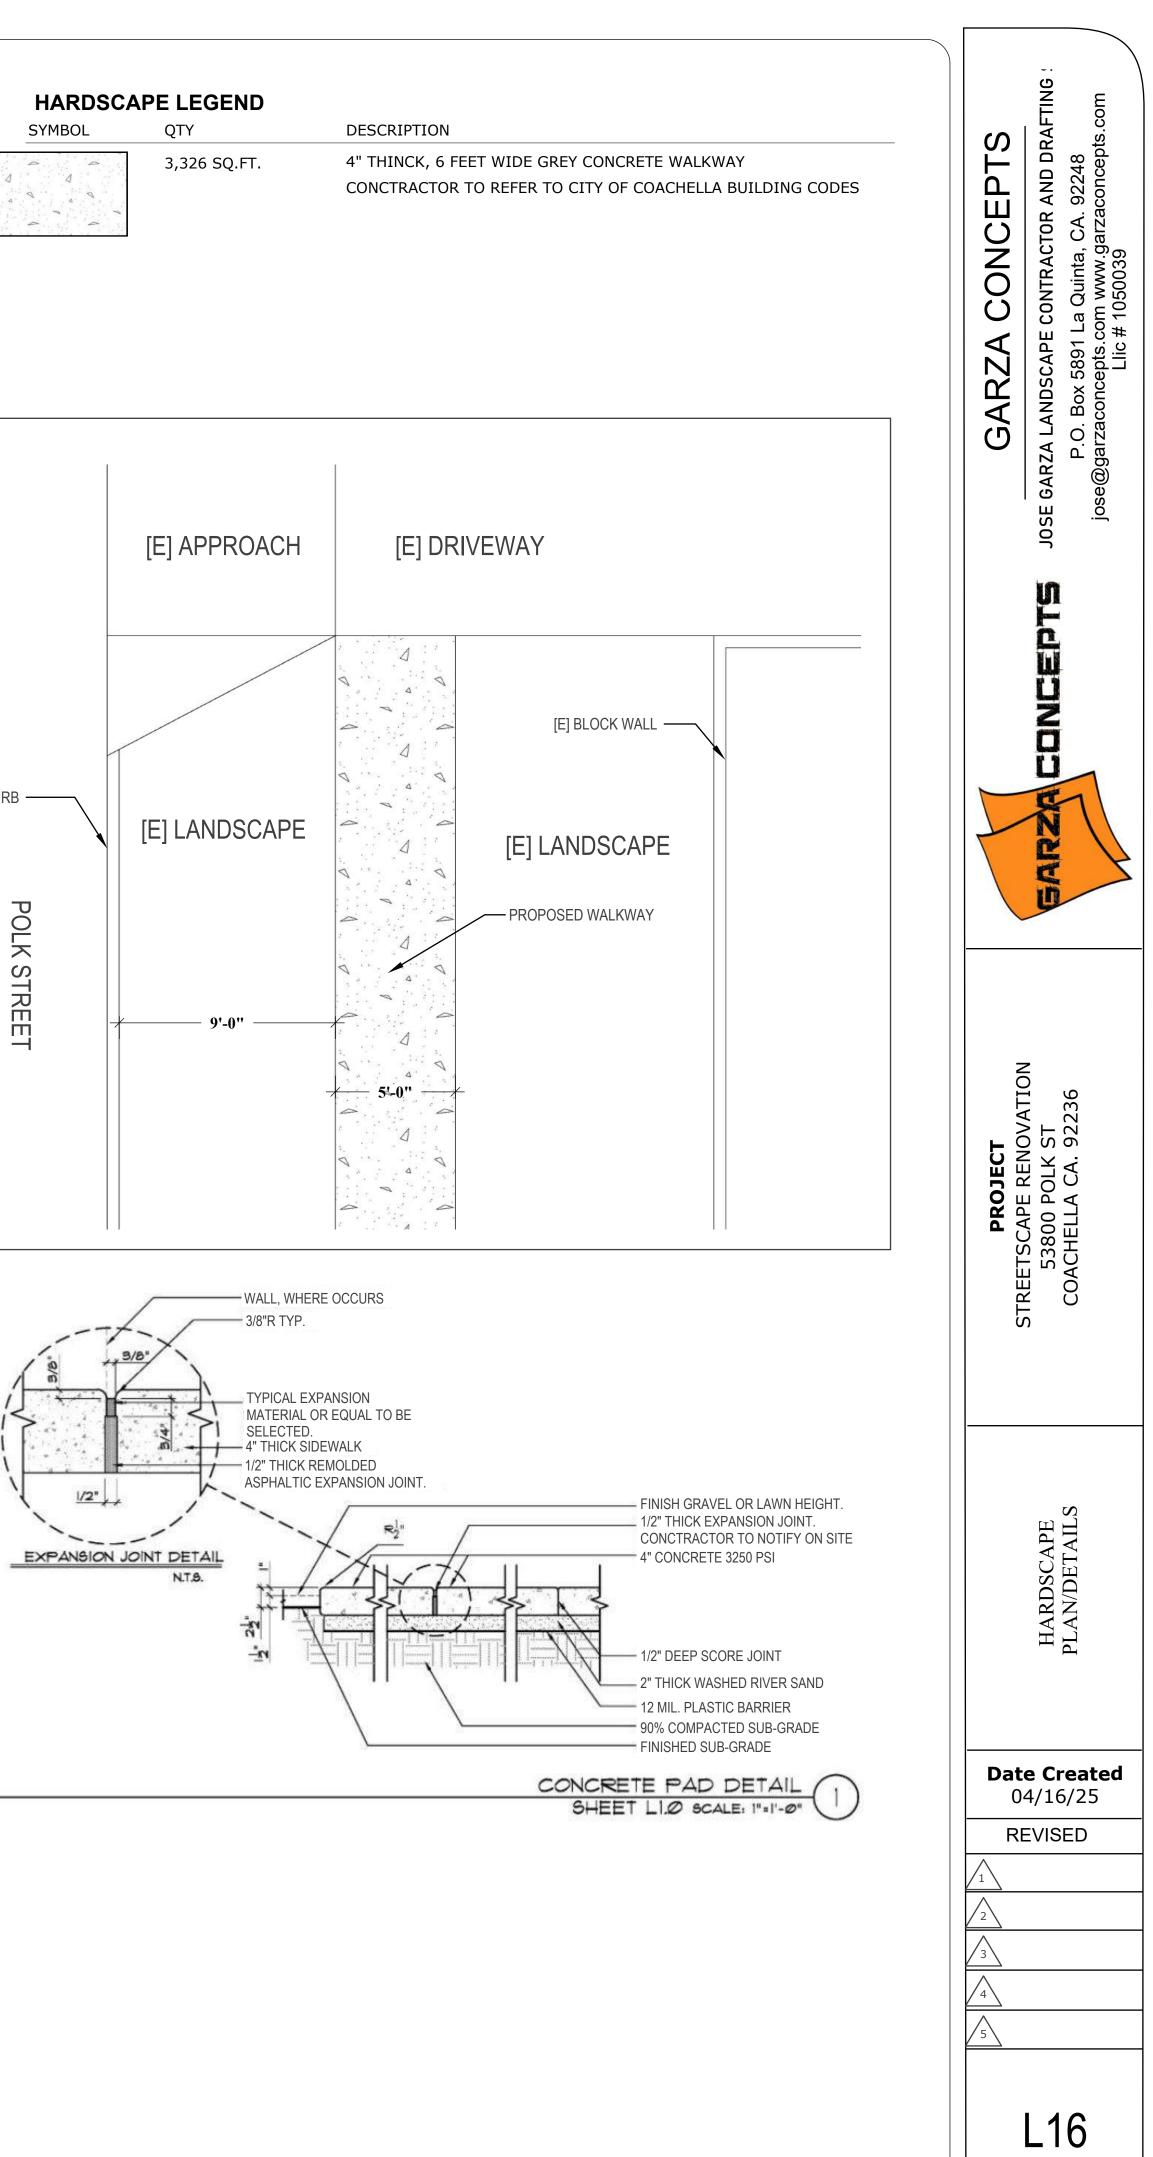

# PROJECT INFORMATION

SCOPE OF WORK: Installation of Irrigation, Plant Material and Concrete Walkway

LEGAL ADDRESS: 53800 POLK ST COACHELLA CA. 92236 APN Number APN#: 763-160-012 PROPERTY TYPE: PP BUSINESS AND EQUIPMENT **OWNER**: PETER SOLOMIN & Co. Inc, 53800 POLK ST COACHELLA CA. 92236 **DESIGNER**: JOSE GARZA LANDSCAPE CONTRACTOR AND DRAFTING SERVICES