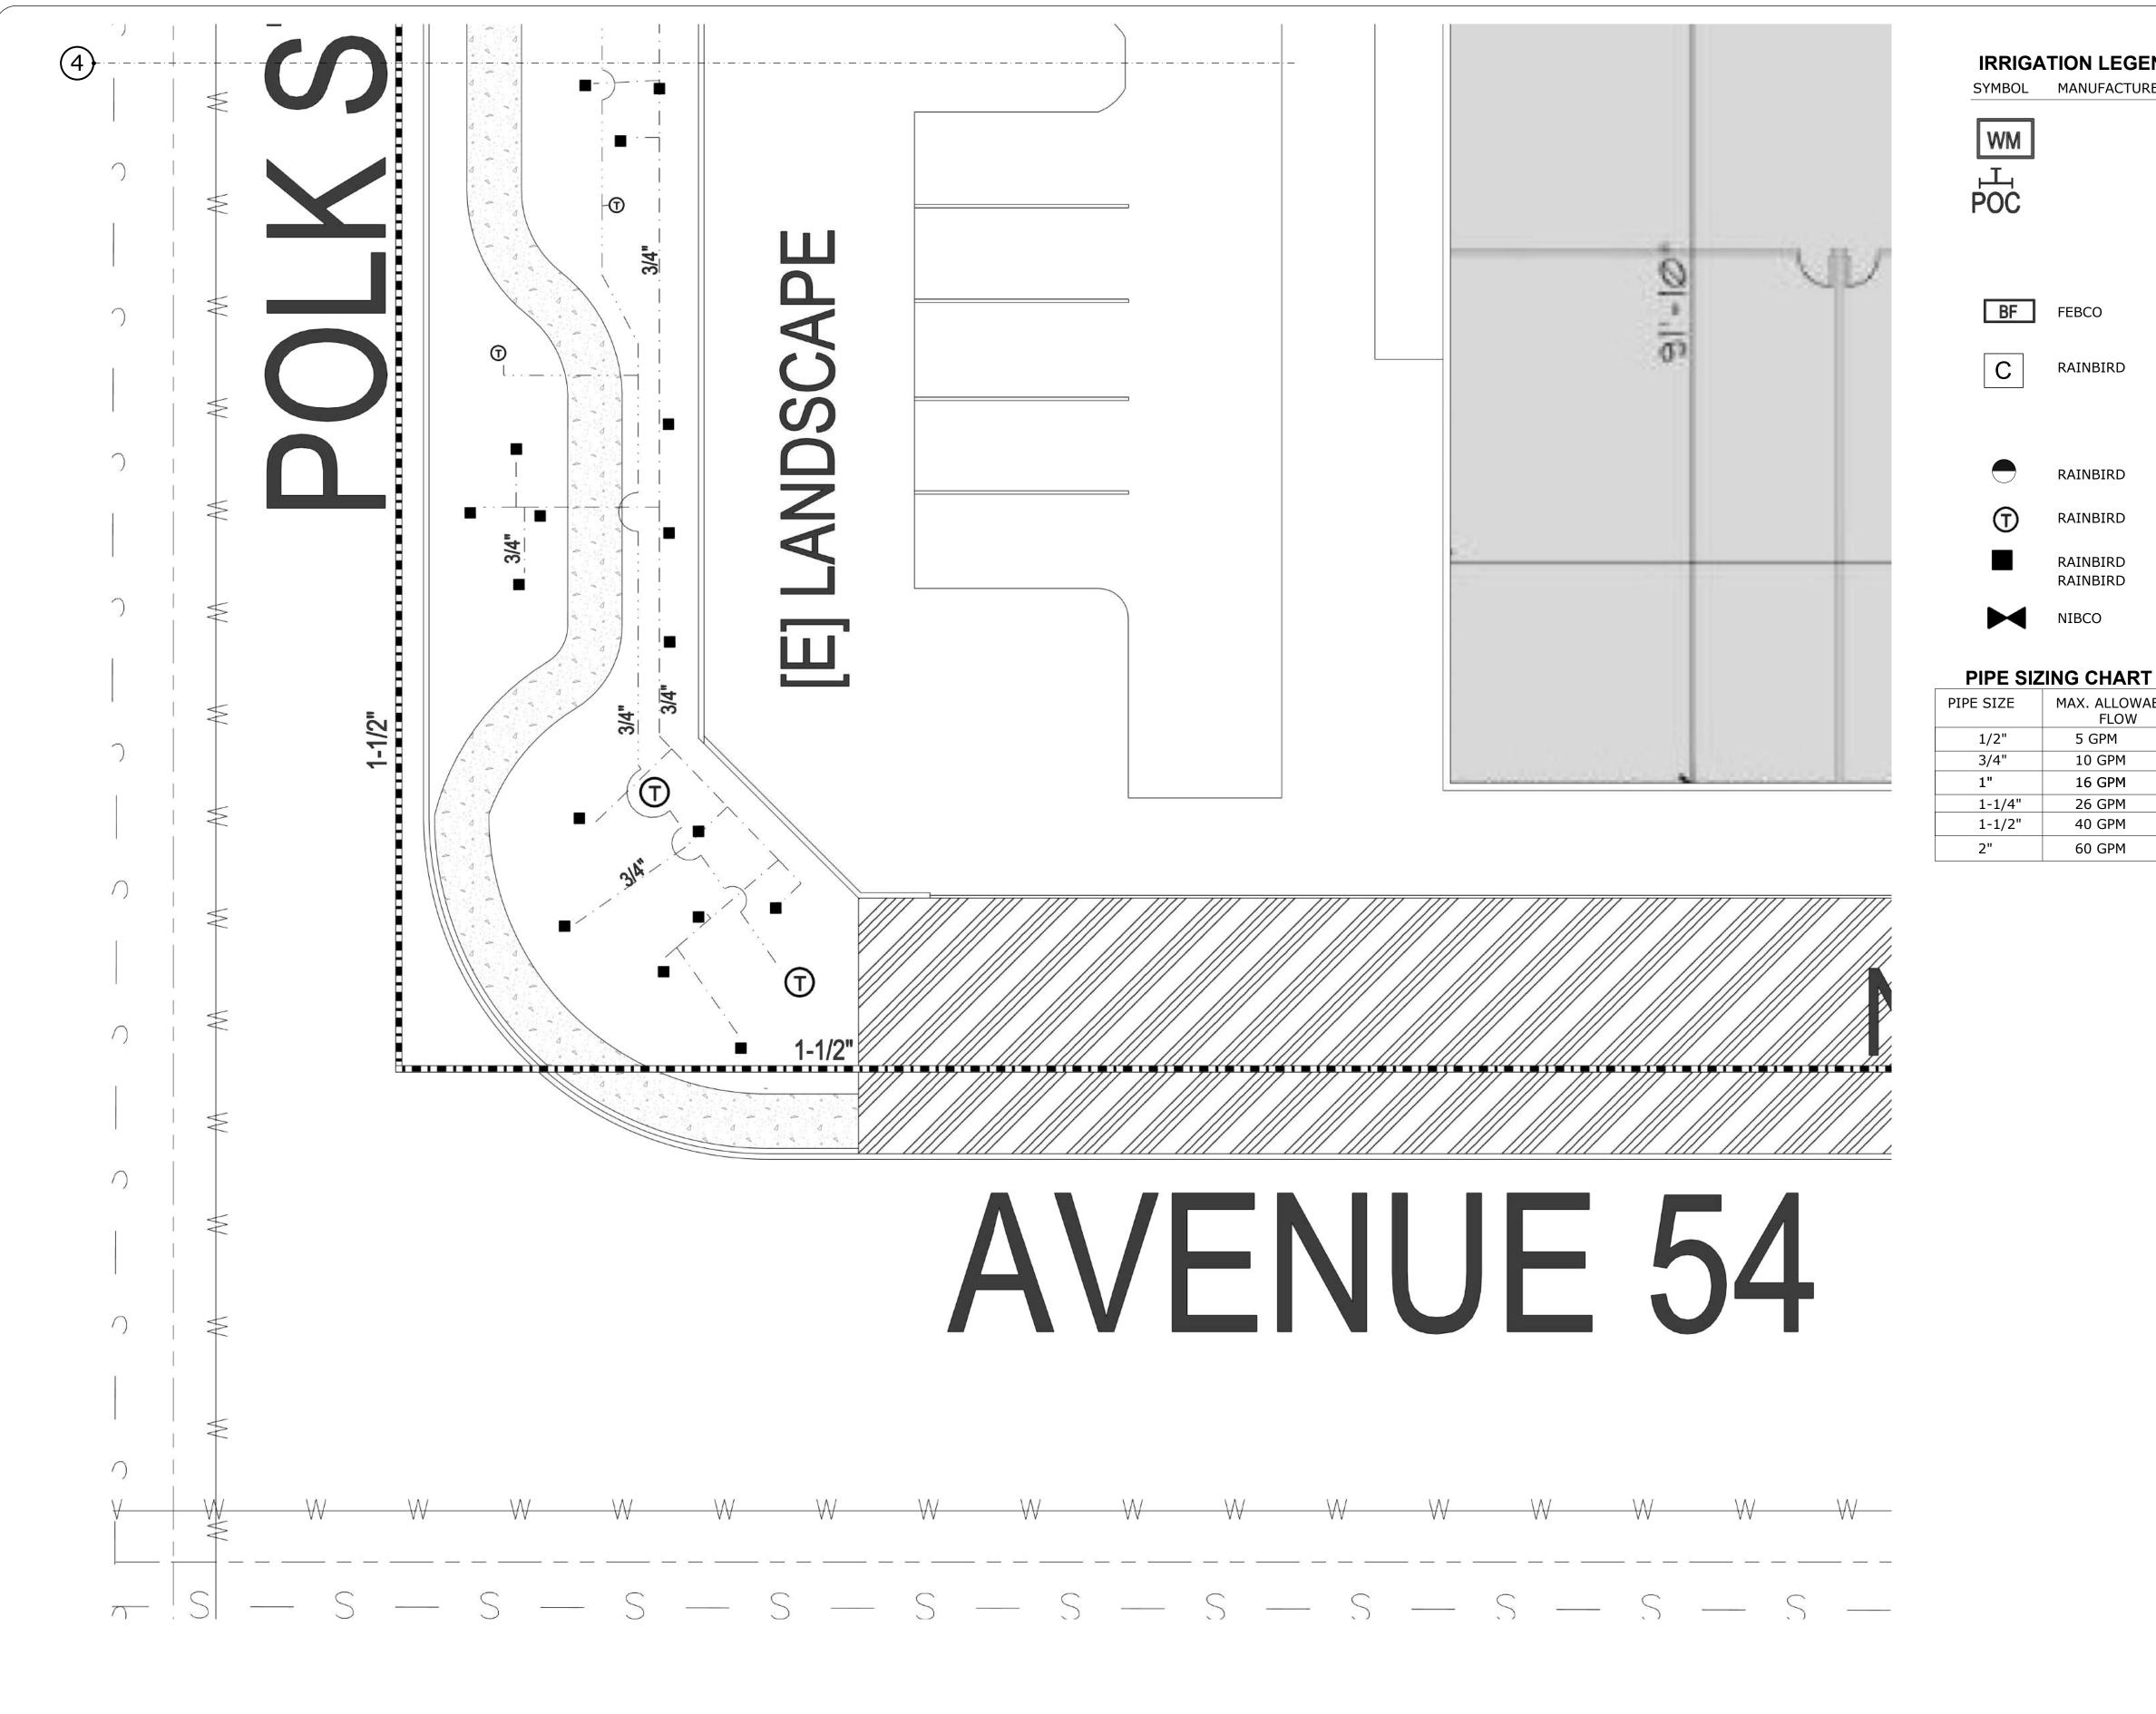

|  |
| VIBCO              | T-113                | FULL PORT VALVE (LINE SIZE). REFER TO IRRIGAITON DETAIL SHEET L4.1                                                                                                                                                                                                      |  |
|                    |                      |                                                                                                                                                                                                                                                                         |  |

| ζ. | ALLOWABLE |  |
|----|-----------|--|
|    |           |  |

STATION & CONTROLLER NO. -VALVE SIZE

-FLOW (GPM)





TRANSFORMER LOCATIONS, ETC.

VERIFY CONNETION POINTS FOR POWER TELEPHONE AND CATV SYSTEMS PRIOR TO CONSTRUCTION APROXIMATE ONLY LOCATIONS INDICATED FOR

COMPLY WITH ALL UTILITY COMPANY REQUIREMENTS, PROVIDE ALL RELATED CONDUITS, PULL BOXES AND REISERS.



48 HOURS BEFORE YOU DIG CALL

UNDERGROUND SESRVICE ALERT 1-800-277-2600

SCALE: 1/8" = 1'-0"

| ON LEGEND            |                      |                                                                                                                                                                                                                                                                         |  |  |  |
|----------------------|----------------------|------------------------------------------------------------------------------