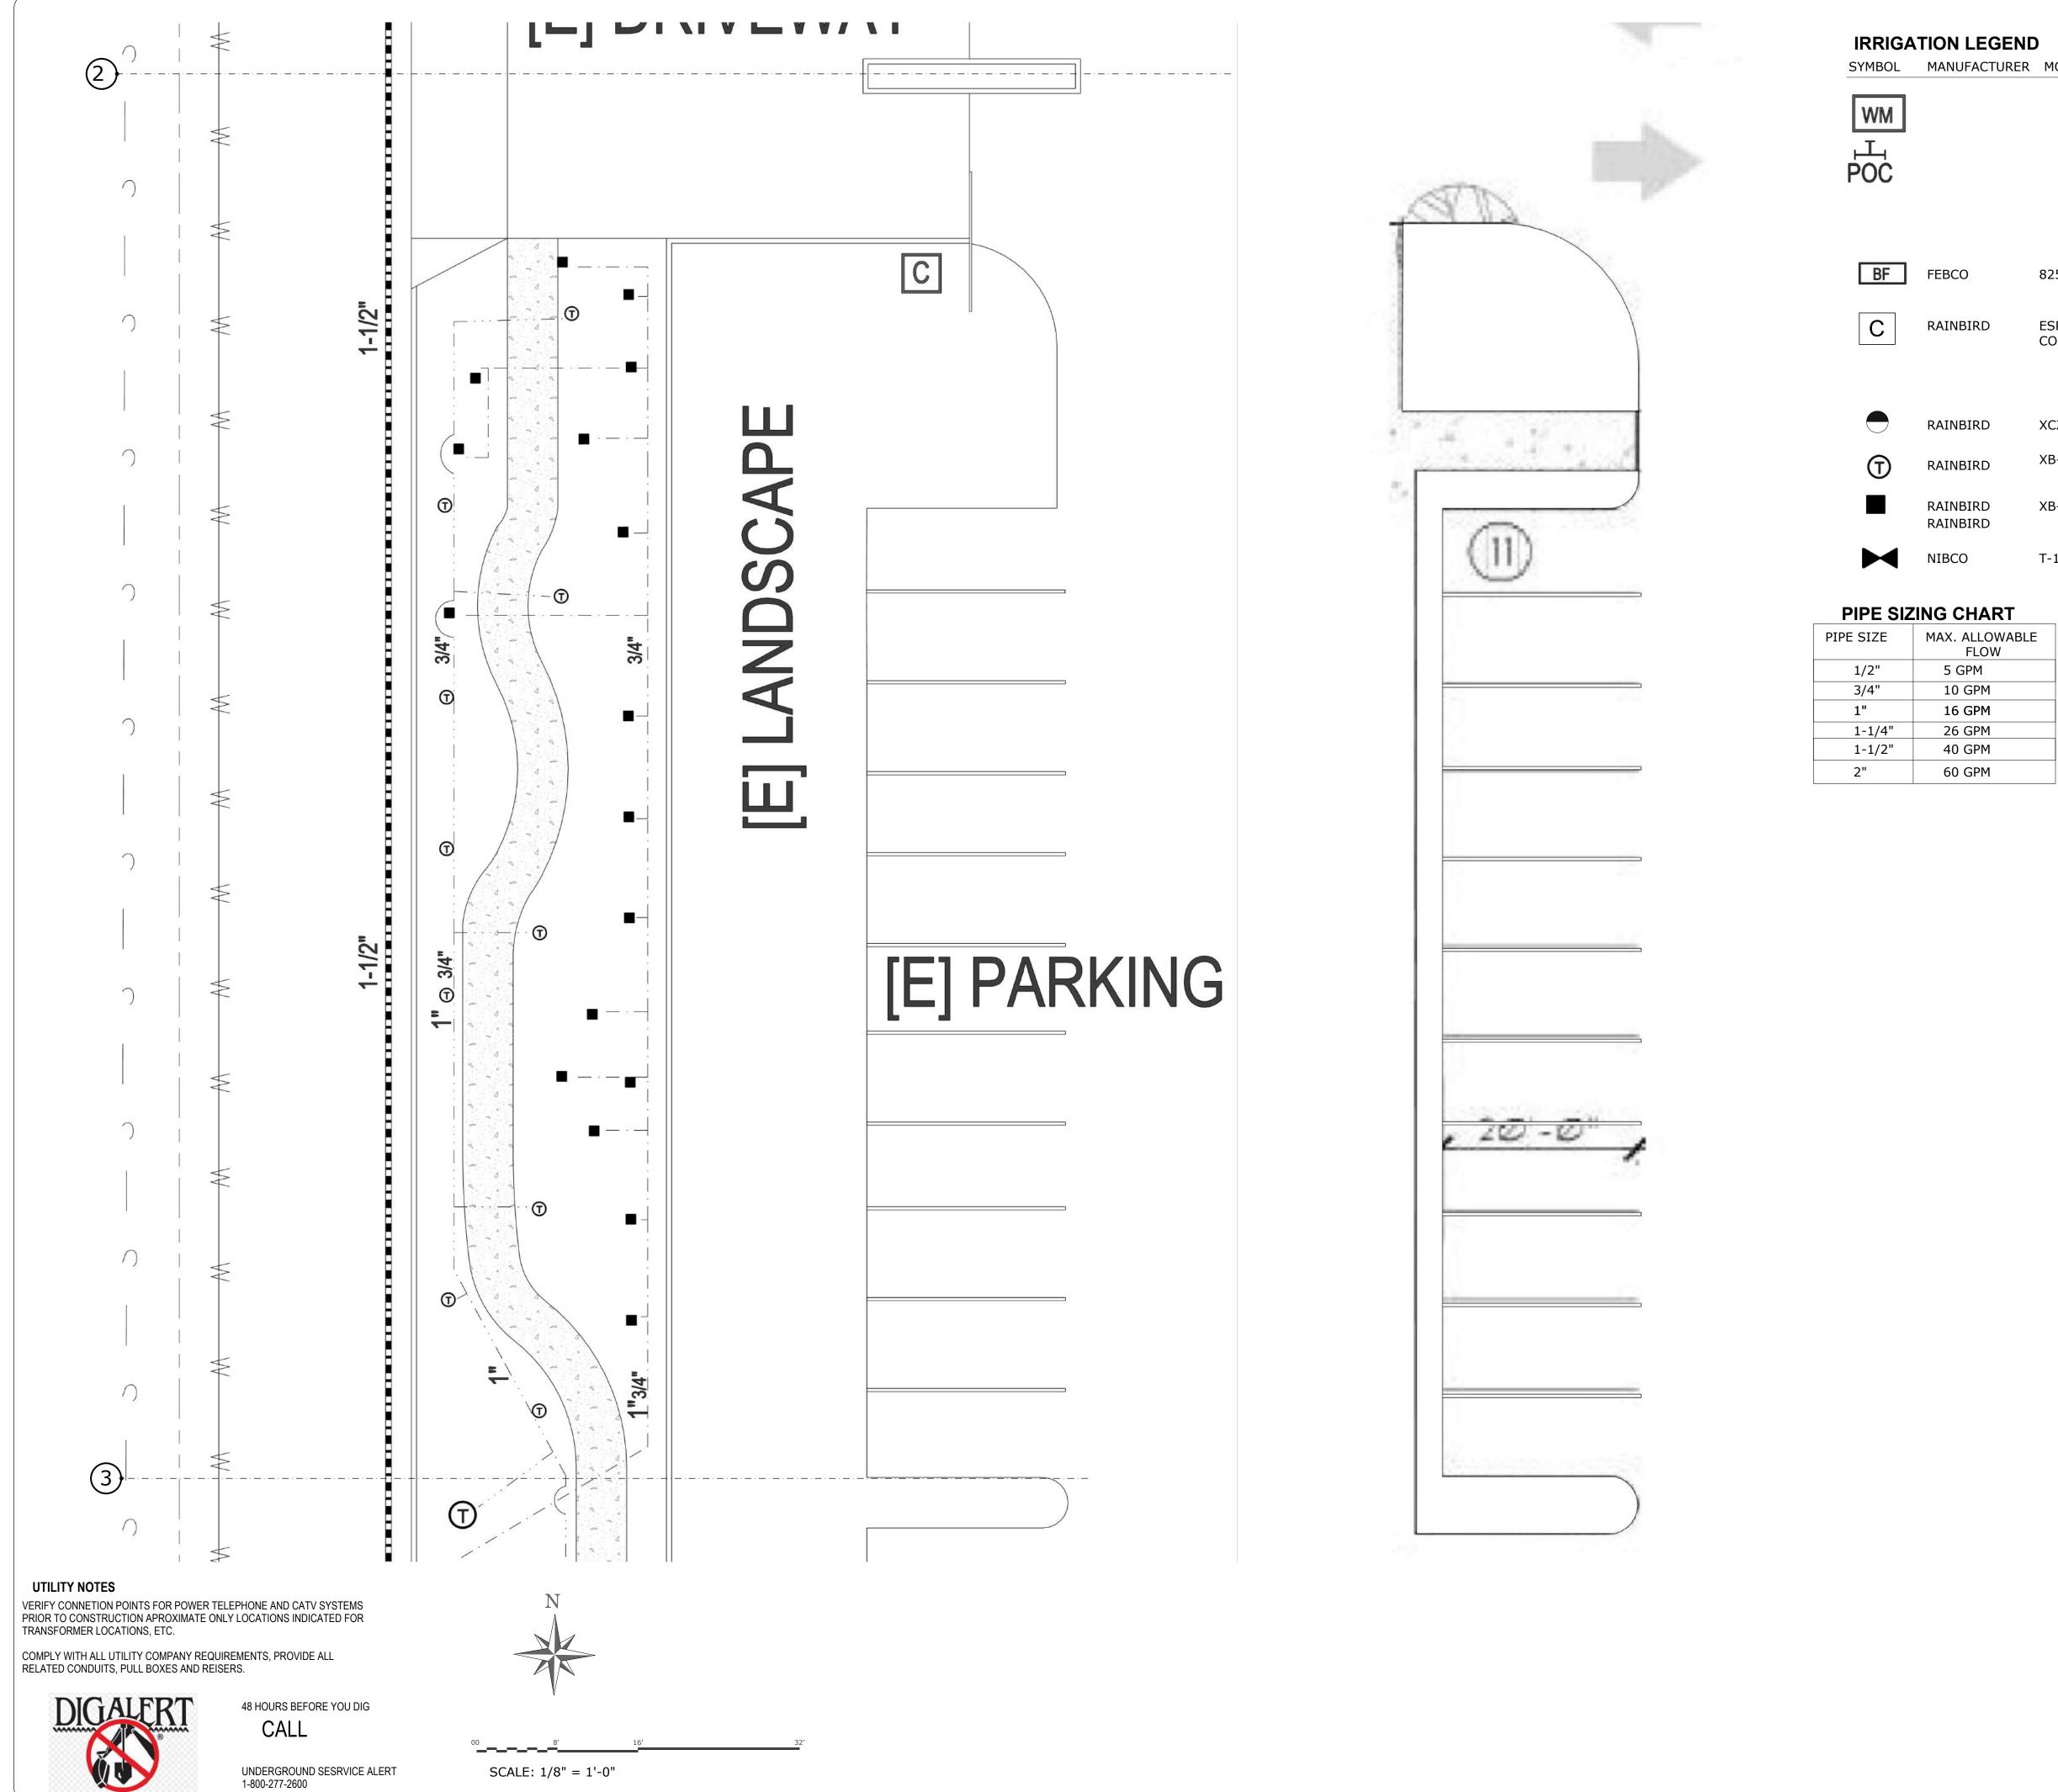

UTILITY NOTES

48 HOURS BEFORE YOU DIG

UNDERGROUND SESRVICE ALERT 1-800-277-2600

8' 16'

SCALE: 1/8" = 1'-0"

| PALMS & T         | REES PLANT L                                     | EGE                                              | ١D         |                       |                                           |          | AFTING                                                                                                                           |
|-------------------|--------------------------------------------------|--------------------------------------------------|------------|-----------------------|-------------------------------------------|----------|----------------------------------------------------------------------------------------------------------------------------------|
| SYM.              | NAME                                             | SIZE                                             | QTY        | WATER<br>NEEDS        | PLANT<br>FACTOR                           | COMMENTS | D DRA                                                                                                                            |
|                   | PRESERVE EXISTING<br>OLEA EUROPA TREE            | FIELD<br>GROWN                                   | 4          | MOD                   | .50                                       |          | A. 922<br>Zacon                                                                                                                  |
|                   | PRESERVE EXISTING<br>WASHINGTONIA FILLIFERA      | 24" Box                                          | 34         | MOD                   | .50                                       |          | SE GARZA LANDSCAPE CONTRACTOR AND DRAFTING<br>P.O. Box 5891 La Quinta, CA. 92248<br>jose@garzaconcepts.com www.garzaconcepts.com |
| ✓ N<br>CACTUS / S | SHRUBS                                           |                                                  |            |                       |                                           |          |                                                                                                                                  |
| SYM.              | NAME                                             | SIZE                                             | QTY        | WATER<br>NEEDS        | PLANT<br>FACTOR                           | COMMENTS | ZA<br>CAPE<br>5891 -                                                                                                             |
|                   | AGAVE AMERICANA<br>CENTURY PLANT                 | 5 GAL                                            | 9          | LOW                   | .20                                       |          | <b>GARZA</b><br>LANDSCAPE<br>.0. Box 5891<br>rzaconcepts.c                                                                       |
|                   | CAESALPINIA MEXICANA<br>MEXICAN BIRD OF PARADISE | 5 GAL                                            | 14         | LOW                   | .20                                       |          | GARZA LANDSCAPE<br>P.O. Box 5891 L                                                                                               |
| 휋                 | SENNA ARTEMISIOIDES<br>FEATHERY CASSIA           | 5 GAL                                            | 20         | LOW                   | .20                                       |          | JOSE GA                                                                                                                          |
|                   | DASYLIRION WHEELERI<br>DESERT SPOON              | 5 GAL                                            | 6          | LOW                   | .20                                       |          |                                                                                                                                  |
|                   | LANTANA CAMARA<br>LANTANA                        | 5 GAL                                            | 25         | MOD                   | .50                                       |          |                                                                                                                                  |
| GRAVEL            |                                                  |                                                  |            |                       |                                           |          | 비                                                                                                                                |
| SYM.              | QTY NAME                                         |                                                  |            |                       |                                           |          |                                                                                                                                  |
|                   | 10,008 SQ.FT. DECOMP<br>3-INCH M                 | NIA GOLD<br>OSED GRAI<br>IINIMUM CO<br>ED BARRIE | MPACTE     | ED                    |                                           |          |                                                                                                                                  |
|                   |                                                  |                                                  |            |                       |                                           |          |                                                                                                                                  |
|                   |                                                  |                                                  |            |                       |                                           |          |                                                                                                                                  |
|                   | AVE AMERICANA<br>NTURY PLANT                     | Q                                                | $\bigcirc$ |                       | NIA MEXICA<br>BIRD OF PA                  |          | Z                                                                                                                                |
|                   |                                                  |                                                  |            |                       |                                           |          | r<br>DVATION<br>ST<br>92236                                                                                                      |
|                   |                                                  |                                                  |            |                       |                                           |          | ENOV<br>A. 92                                                                                                                    |
| Card              | WI I TO                                          |                                                  |            |                       | Mul                                       |          | PROJECT<br>APE RENO<br>00 POLK S                                                                                                 |
| 100               |                                                  |                                                  |            |                       |                                           |          |                                                                                                                                  |
|                   | Wall                                             |                                                  |            |                       | No la |          | STREETS(<br>538<br>COACH                                                                                                         |
| ×                 |                                                  |                                                  | Z          | 1 Balante             | ill inter                                 |          | S                                                                                                                                |
|                   | IA ARTEMISIOIDES<br>HERY CASSIA                  | :                                                |            | DASYLIRIO<br>DESERT S | ON WHEELE<br>POON                         | RI       |                                                                                                                                  |
|                   |                                                  |                                                  |            |                       |                                           |          |                                                                                                                                  |
|                   |                                                  |                                                  |            |                       |                                           |          | AN                                                                                                                               |
|                   | Sec.                                             |                                                  |            |                       |                                           |          | E PL                                                                                                                             |
|                   |                                                  |                                                  |            |                       |                                           |          | LANDSCAPE PLAN                                                                                                                   |
| 18 S S            |                                                  |                                                  |            |                       |                                           |          | SQN                                                                                                                              |
|                   |                                                  |                                                  |            |                       |                                           |          | [] TV                                                                                                                            |
| LANT              | ANA CAMARA<br>ANA                                |                                                  |            |                       |                                           |          |                                                                                                                                  |
|                   |                                                  |                                                  |            |                       |                                           |          | <b>Date Create</b><br>04/16/25                                                                                                   |
|                   |                                                  |                                                  |            |                       |                                           |          | REVISED                                                                                                                          |
|                   |                                                  |                                                  |            |                       |                                           |          |                                                                                                                                  |
|                   |                                                  |                                                  |            |                       |                                           |          | 2                                                                                                                                |
|                   |                                                  |                                                  |            |                       |                                           |          |                                                                                                                                  |
|                   |                                                  |                                                  |            |                       |                                           |          | 5                                                                                                                                |
|                   |                                                  |                                                  |            |                       |                                           |          |                                                                                                                                  |
|                   |                                                  |                                                  |            |                       |                                           |          | L3                                                                                                                               |

VERIFY CONNETION POINTS FOR POWER TELEPHONE AND CATV SYSTEMS PRIOR TO CONSTRUCTION APROXIMATE ONLY LOCATIONS INDICATED FOR TRANSFORMER LOCATIONS, ETC.

COMPLY WITH ALL UTILITY COMPANY REQUIREMENTS, PROVIDE ALL RELATED CONDUITS, PULL BOXES AND REISERS.