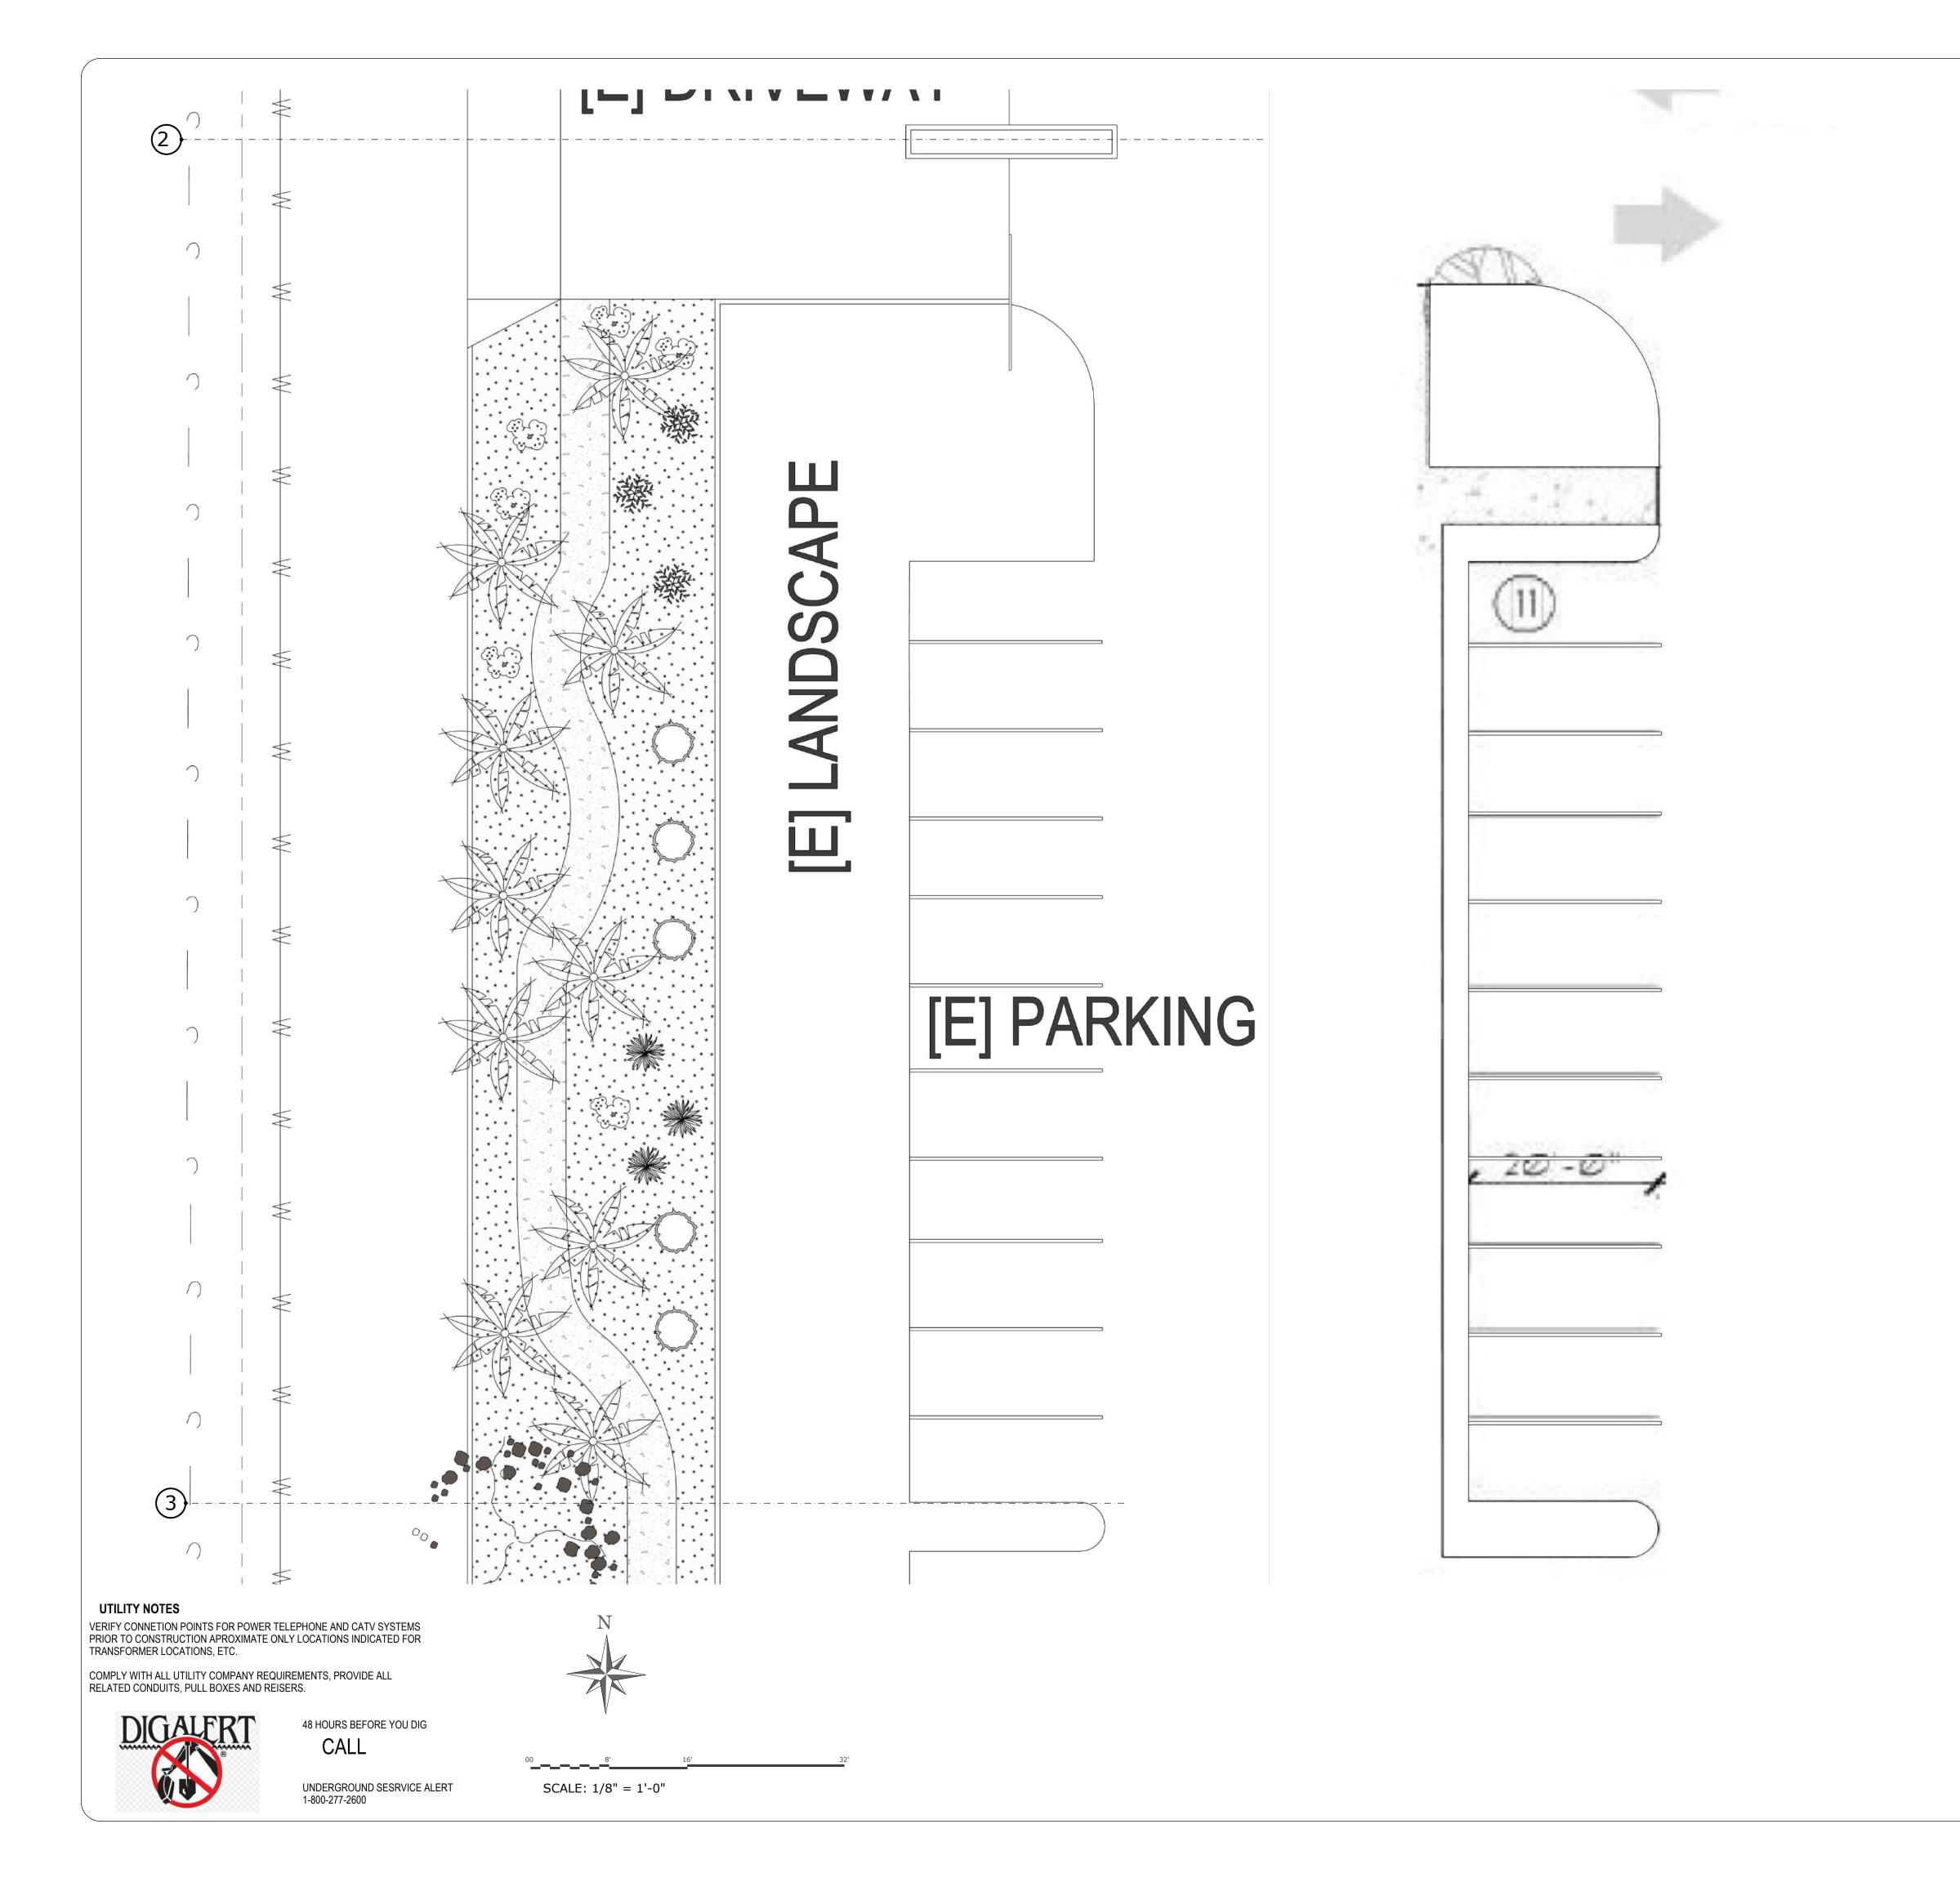

VERIFY CONNETION POINTS FOR POWER TELEPHONE AND CATV SYSTEMS PRIOR TO CONSTRUCTION APROXIMATE ONLY LOCATIONS INDICATED FOR TRANSFORMER LOCATIONS, ETC.

COMPLY WITH ALL UTILITY COMPANY REQUIREMENTS, PROVIDE ALL RELATED CONDUITS, PULL BOXES AND REISERS.

UTILITY NOTES

48 HOURS BEFORE YOU DIG

UNDERGROUND SESRVICE ALERT 1-800-277-2600

8' 16'

SCALE: 1/8" = 1'-0"

| PALMS & T         | REES PLANT L                                     | EGE                                              | ١D         |                       |                                           |          | AFTING                                                                                                                           |
|-------------------|--------------------------------------------------|--------------------------------------------------|------------|-----------------------|-------------------------------------------|----------|----------------------------------------------------------------------------------------------------------------------------------|
| SYM.              | NAME                                             | SIZE                                             | QTY        | WATER<br>NEEDS        | PLANT<br>FACTOR                           | COMMENTS | D DRA                                                                                                                            |
|                   | PRESERVE EXISTING<br>OLEA EUROPA TREE            | FIELD<br>GROWN                                   | 4          | MOD                   | .50                                       |          | A. 922<br>Zacon                                                                                                                  |
|                   | PRESERVE EXISTING<br>WASHINGTONIA FILLIFERA      | 24" Box                                          | 34         | MOD                   | .50                                       |          | SE GARZA LANDSCAPE CONTRACTOR AND DRAFTING<br>P.O. Box 5891 La Quinta, CA. 92248<br>jose@garzaconcepts.com www.garzaconcepts.com |
| ✓ N<br>CACTUS / S | SHRUBS                                           |                                                  |            |                       |                                           |          |                                                                                                                                  |
| SYM.              | NAME                                             | SIZE                                             | QTY        | WATER<br>NEEDS        | PLANT<br>FACTOR                           | COMMENTS | ZA<br>CAPE<br>5891 -                                                                                                             |
|                   | AGAVE AMERICANA<br>CENTURY PLANT                 | 5 GAL                                            | 9          | LOW                   | .20                                       |          | <b>GARZA</b><br>LANDSCAPE<br>.0. Box 5891<br>rzaconcepts.c                                                                       |
|                   | CAESALPINIA MEXICANA<br>MEXICAN BIRD OF PARADISE | 5 GAL                                            | 14         | LOW                   | .20                                       |          | GARZA LANDSCAPE<br>P.O. Box 5891 L                                                                                               |
| 휋                 | SENNA ARTEMISIOIDES<br>FEATHERY CASSIA           | 5 GAL                                            | 20         | LOW                   | .20                                       |          | JOSE GA                                                                                                                          |
|                   | DASYLIRION WHEELERI<br>DESERT SPOON              | 5 GAL                                            | 6          | LOW                   | .20                                       |          |                                                                                                                                  |
|                   | LANTANA CAMARA<br>LANTANA                        | 5 GAL                                            | 25         | MOD                   | .50                                       |          |                                                                                                                                  |
| GRAVEL            |                                                  |                                                  |            |                       |                                           |          | 비                                                                                                                                |
| SYM.              | QTY NAME                                         |                                                  |            |                       |                                           |          |                                                                                                                                  |
|                   | 10,008 SQ.FT. DECOMP<br>3-INCH M                 | NIA GOLD<br>OSED GRAI<br>IINIMUM CO<br>ED BARRIE | MPACTE     | ED                    |                                           |          |                                                                                                                                  |
|                   |                                                  |                                                  |            |                       |                                           |          |                                                                                                                                  |
|                   |                                                  |                                                  |            |                       |                                           |          |                                                                                                                                  |
|                   | AVE AMERICANA<br>NTURY PLANT                     | Q                                                | $\bigcirc$ |                       | NIA MEXICA<br>BIRD OF PA                  |          | Z                                                                                                                                |
|                   |                                                  |                                                  |            |                       |                                           |          | r<br>DVATION<br>ST<br>92236                                                                                                      |
|                   |                                                  |                                                  |            |                       |                                           |          | ENOV<br>A. 92                                                                                                                    |
| Card              | WI I TO                                          |                                                  |            |                       | Mul                                       |          | PROJECT<br>APE RENO<br>00 POLK S                                                                                                 |
| 100               |                                                  |                                                  |            |                       |                                           |          |                                                                                                                                  |
|                   | Wall                                             |                                                  |            |                       | No la |          | STREETS(<br>538<br>COACH                                                                                                         |
| ×                 |                                                  |                                                  | Z          | 1 Balante             | ill inter                                 |          | S                                                                                                                                |
|                   | IA ARTEMISIOIDES<br>HERY CASSIA                  | :                                                |            | DASYLIRIO<br>DESERT S | ON WHEELE<br>POON                         | RI       |                                                                                                                                  |
|                   |                                                  |                                                  |            |                       |                                           |          |                                                                                                                                  |
|                   |                                                  |                                                  |            |                       |                                           |          | AN                                                                                                                               |
|                   | Sec.                                             |                                                  |            |                       |                                           |          | E PL                                                                                                                             |
|                   |                                                  |                                                  |            |                       |                                           |          | LANDSCAPE PLAN                                                                                                                   |
| 18 S S            |                                                  |                                                  |            |                       |                                           |          | SQN                                                                                                                              |
|                   |                                                  |                                                  |            |                       |                                           |          | [] TV                                                                                                                            |
| LANT              | ANA CAMARA<br>ANA                                |                                                  |            |                       |                                           |          |                                                                                                                                  |
|                   |                                                  |                                                  |            |                       |                                           |          | <b>Date Create</b><br>04/16/25                                                                                                   |
|                   |                                                  |                                                  |            |                       |                                           |          | REVISED                                                                                                                          |
|                   |                                                  |                                                  |            |                       |                                           |          |                                                                                                                                  |
|                   |                                                  |                                                  |            |                       |                                           |          | 2                                                                                                                                |
|                   |                                                  |                                                  |            |                       |                                           |          |                                                                                                                                  |
|                   |                                                  |                                                  |            |                       |                                           |          | 5                                                                                                                                |
|                   |                                                  |                                                  |            |                       |                                           |          |                                                                                                                                  |
|                   |                                                  |                                                  |            |                       |                                           |          | L3                                                                                                                               |