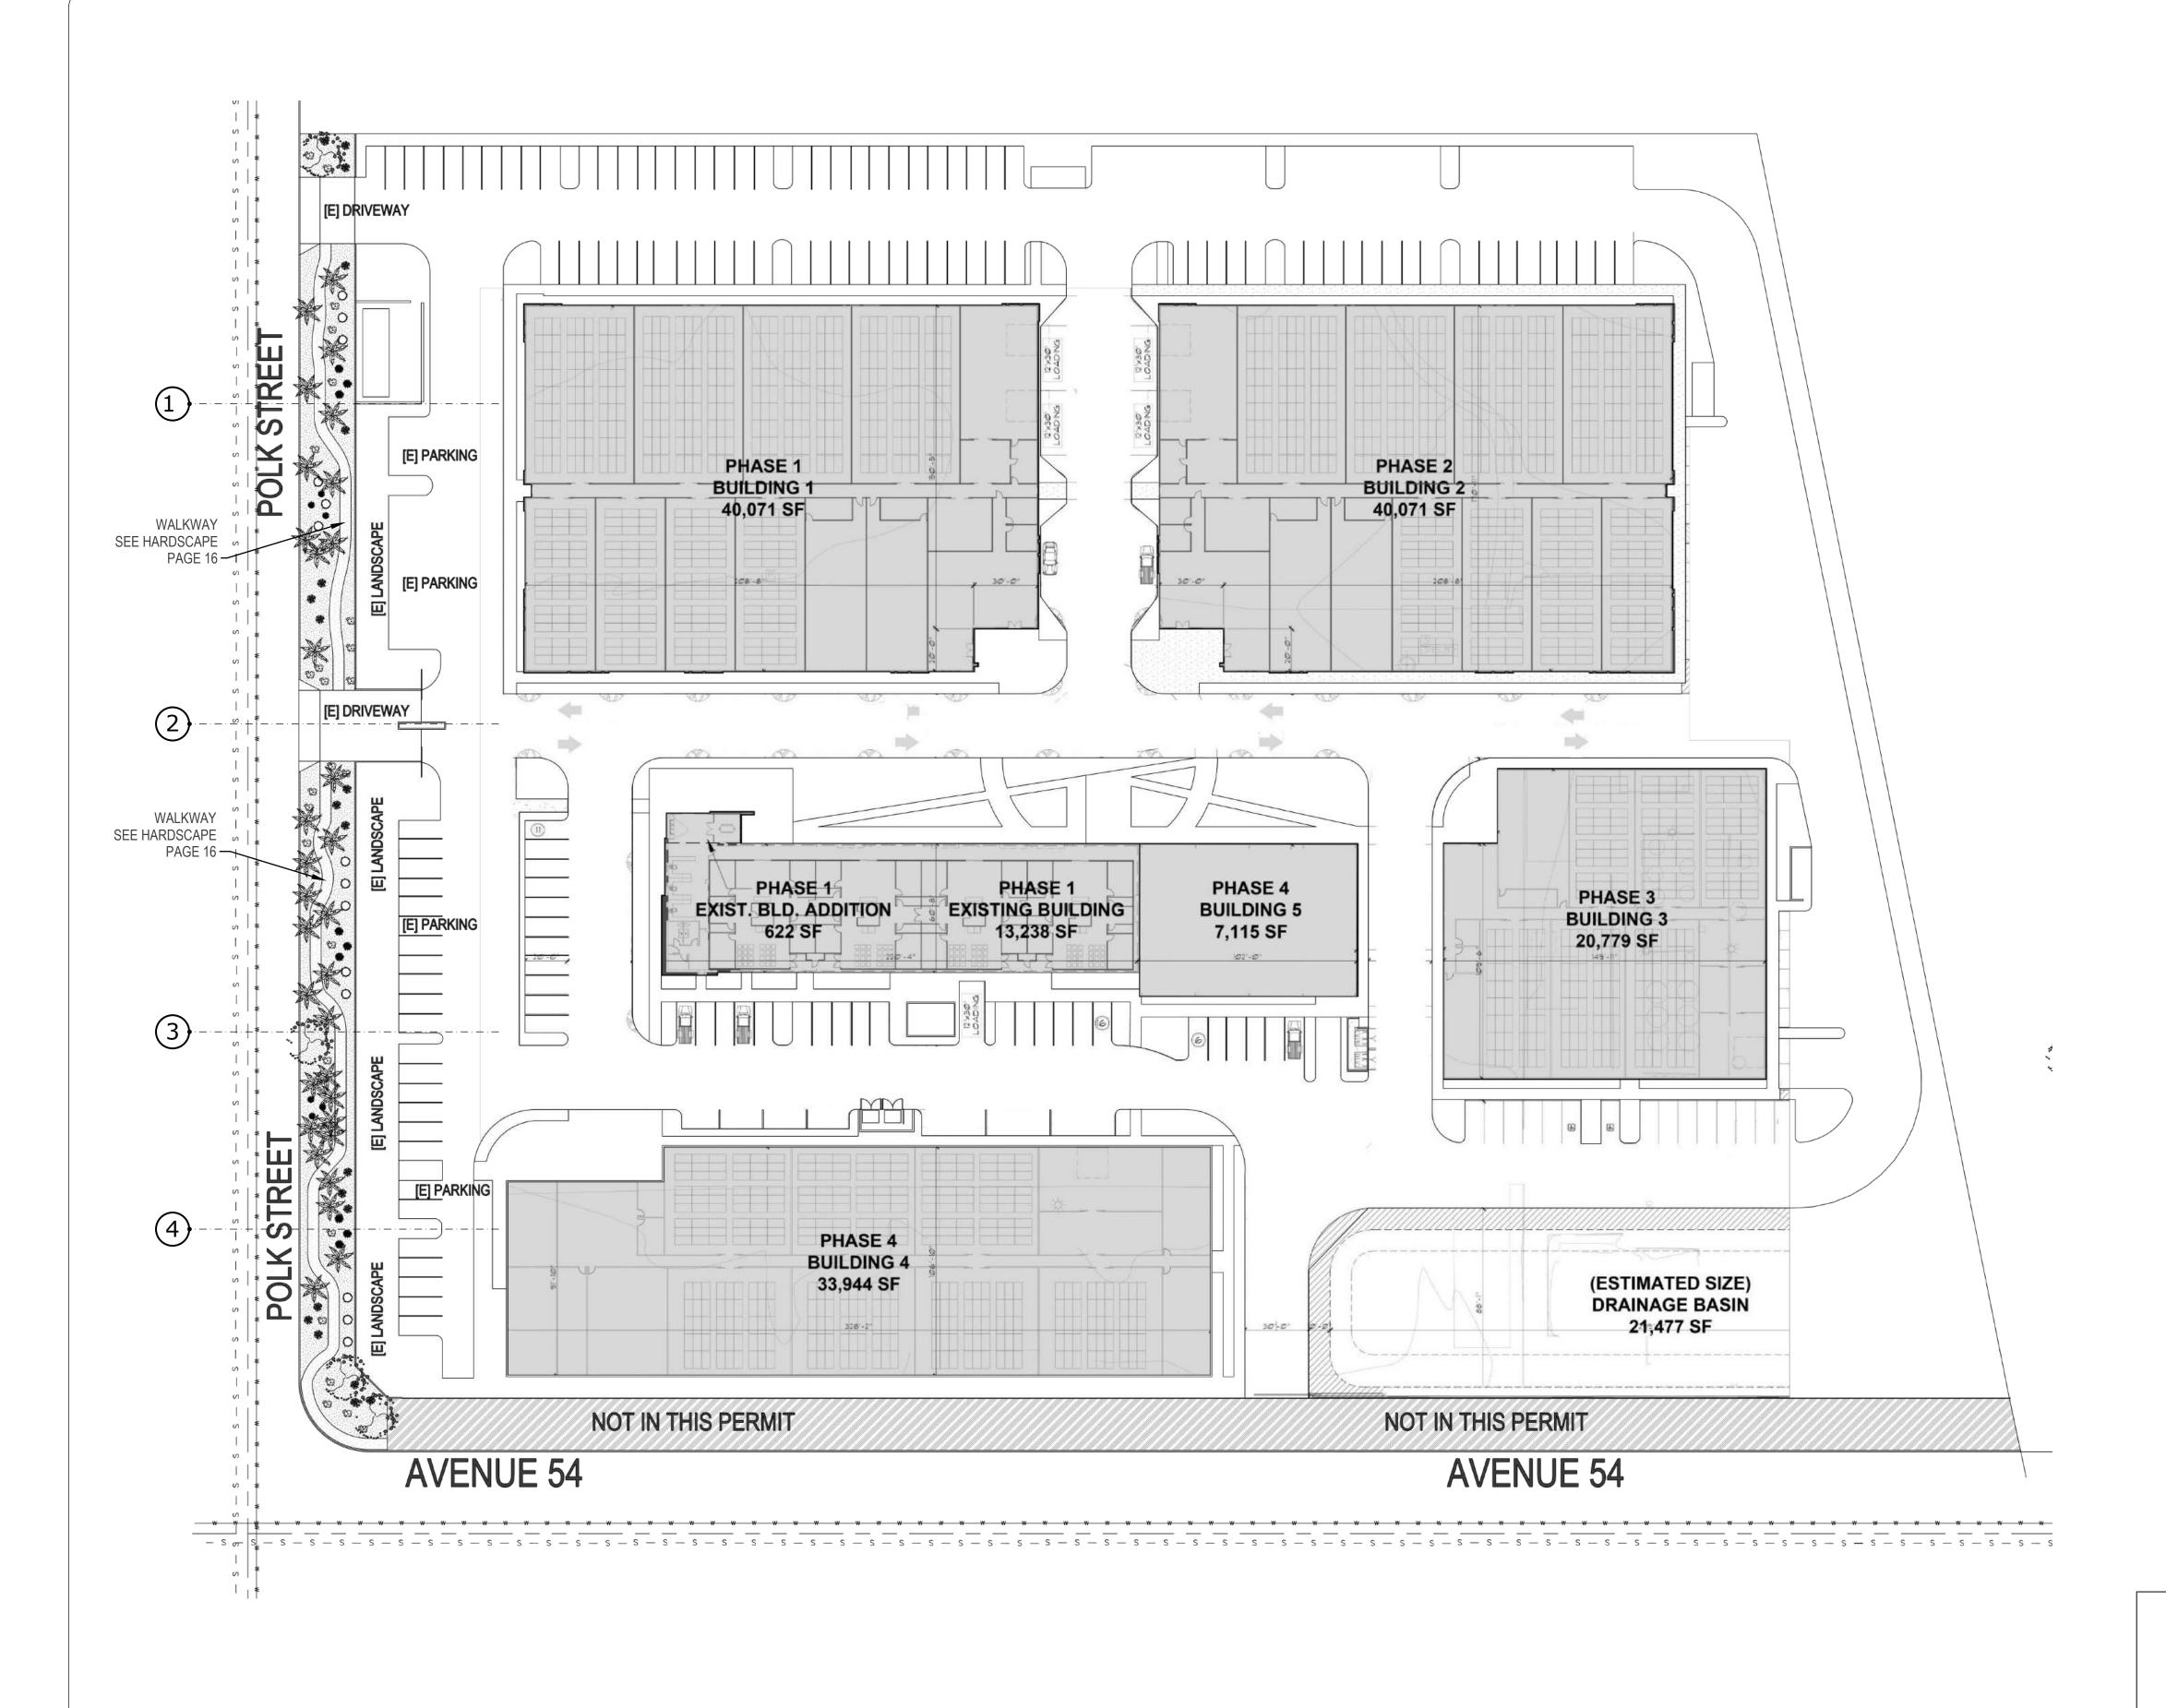

# STREETSCAPE RENOVATION 53800 POLK ST

|                                                                                                   |                          |                  |                        |                 |                 |      | W                  | ATE  | R USE                    | ECALC       | CULAT            |
|---------------------------------------------------------------------------------------------------|--------------------------|------------------|------------------------|-----------------|-----------------|------|--------------------|------|--------------------------|-------------|------------------|
|                                                                                                   |                          |                  |                        | ESTIMATED ANNUA |                 |      |                    | )    | sq.f                     | t.          |                  |
|                                                                                                   |                          |                  |                        | MAWA=           | Eto<br>76.00    |      | Adj<br>0.4         |      | area<br>10,0             | a<br>08 sq. | .ft. x           |
|                                                                                                   |                          |                  |                        | ARTIFICIA       | L TURF:<br>Eto  |      | Eto<br>Adj         |      | sq.ft.<br>area           |             | C<br>Ga          |
| PROJECT INFORMATION                                                                               |                          |                  |                        | ETWU =          | 76.00           | х    | 0.0                | х    | 0                        | sq.ft.      |                  |
| PROJECT NAME: 53800 POLK ST<br>COACHELLA CA. 92236<br>APN #: 763-160-012                          |                          |                  |                        | TREE AND        | SHRUE<br>Eto    | 3 LO | W-DR<br>Eto<br>Adj | IP / | BUBBL<br>sq.ft.<br>area  | ER          | Co<br>Ga         |
|                                                                                                   |                          |                  |                        | ETWU =          | 76.00           | Х    | 0.2                | Х    | 4,736                    | sq.ft.      | Х                |
| NAME OF PROJECT APPLICANT: GARZA CO<br>TITLE: LANDSCAPE CONTRACTOR/DESIGN<br>CITY: LA QUINTA, CA. |                          |                  |                        | TREE AND        | SHRUE           | 3 MC | DERA<br>Eto<br>Adj | ATE- | DRIP /<br>sq.ft.<br>area | BUBB        | LER<br>Co<br>Gal |
| EMAIL: jose@garzaconcepts.com<br>Phone: 760-698-3456                                              |                          |                  |                        | ETWU =          | 64.00           | х    |                    | х    | 5,272                    | sq.ft.      |                  |
| HYDROZONE INFORMATION TABLE<br>Irrigation Point of Connection (P.O.C.) No.                        |                          |                  |                        | REC. TURI       | F HIGH :<br>Eto | SPR  | AY<br>Eto<br>Adj   |      | sq.ft.<br>area           |             | Co<br>Gal        |
| Controller No. Valve Circuit No. Plant Type(                                                      | Irrigation<br>s)* Method | Area<br>(Sq.Ft.) | % of<br>Landscape Area | ETWU =          | 64.00           | х    | 0.7                | х    | 0                        | sq.ft.      | х                |
| "C" 1 Low/Mod<br>2 Mod                                                                            | Drip<br>Bubbler          | 5,528<br>300     | 55.23%<br>2.99%        | WATER FE        | ATURE           | S    |                    |      |                          |             |                  |
| 3 Low/Mod                                                                                         | Drip                     | 4,024            | 40.20%                 |                 | Eto             |      | Eto<br>Adj         |      | sq.ft.<br>area           |             | Co<br>Gal        |
| 4 Mod                                                                                             | Bubbler                  | 156              | 1.55%                  | ETWU =          | 64.00           | х    | дај<br>1.1         | х    | 0                        | sq.ft.      | х                |
|                                                                                                   |                          |                  |                        |                 |                 |      |                    |      |                          |             | ES               |
|                                                                                                   |                          |                  |                        |                 |                 |      |                    |      |                          |             |                  |
|                                                                                                   | Total:                   | 10,008           | 100%                   |                 |                 |      | 1                  |      |                          |             |                  |