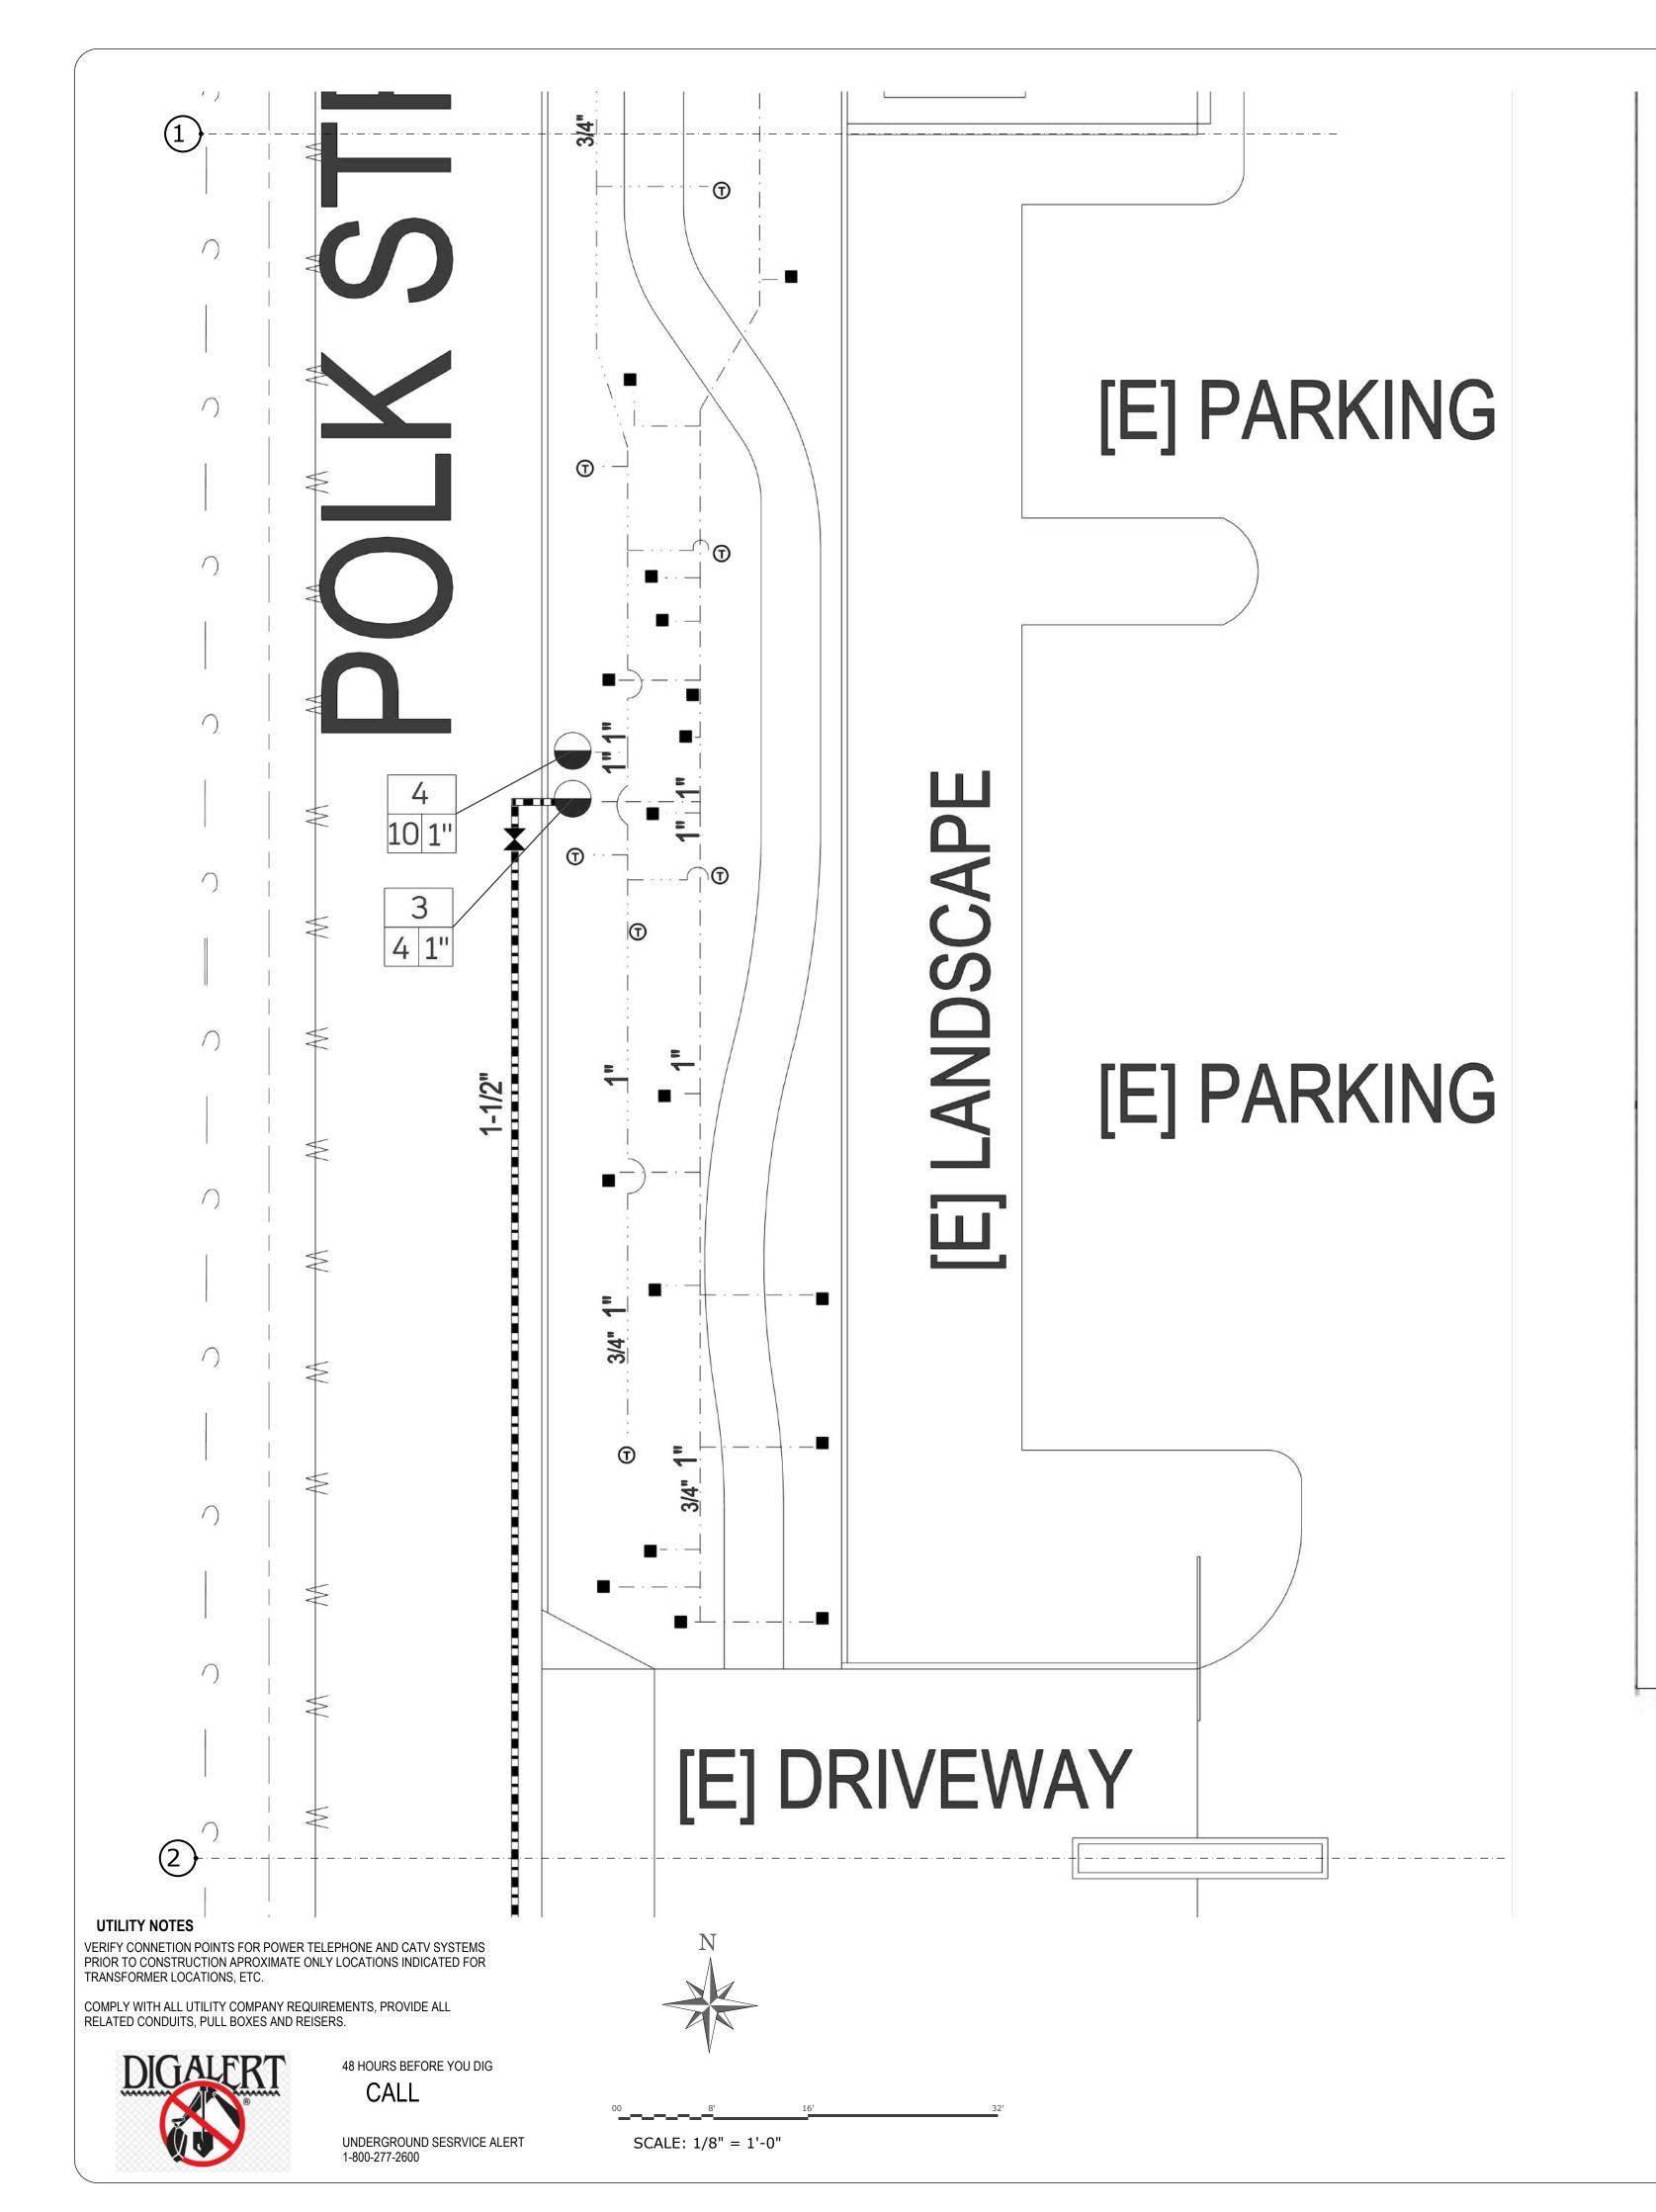

UTILITY NOTES

VERIFY CONNETION POINTS FOR POWER TELEPHONE AND CATV SYSTEMS PRIOR TO CONSTRUCTION APROXIMATE ONLY LOCATIONS INDICATED FOR TRANSFORMER LOCATIONS, ETC.

COMPLY WITH ALL UTILITY COMPANY REQUIREMENTS, PROVIDE ALL RELATED CONDUITS, PULL BOXES AND REISERS.

48 HOURS BEFORE YOU DIG CALL

UNDERGROUND SESRVICE ALERT 1-800-277-2600