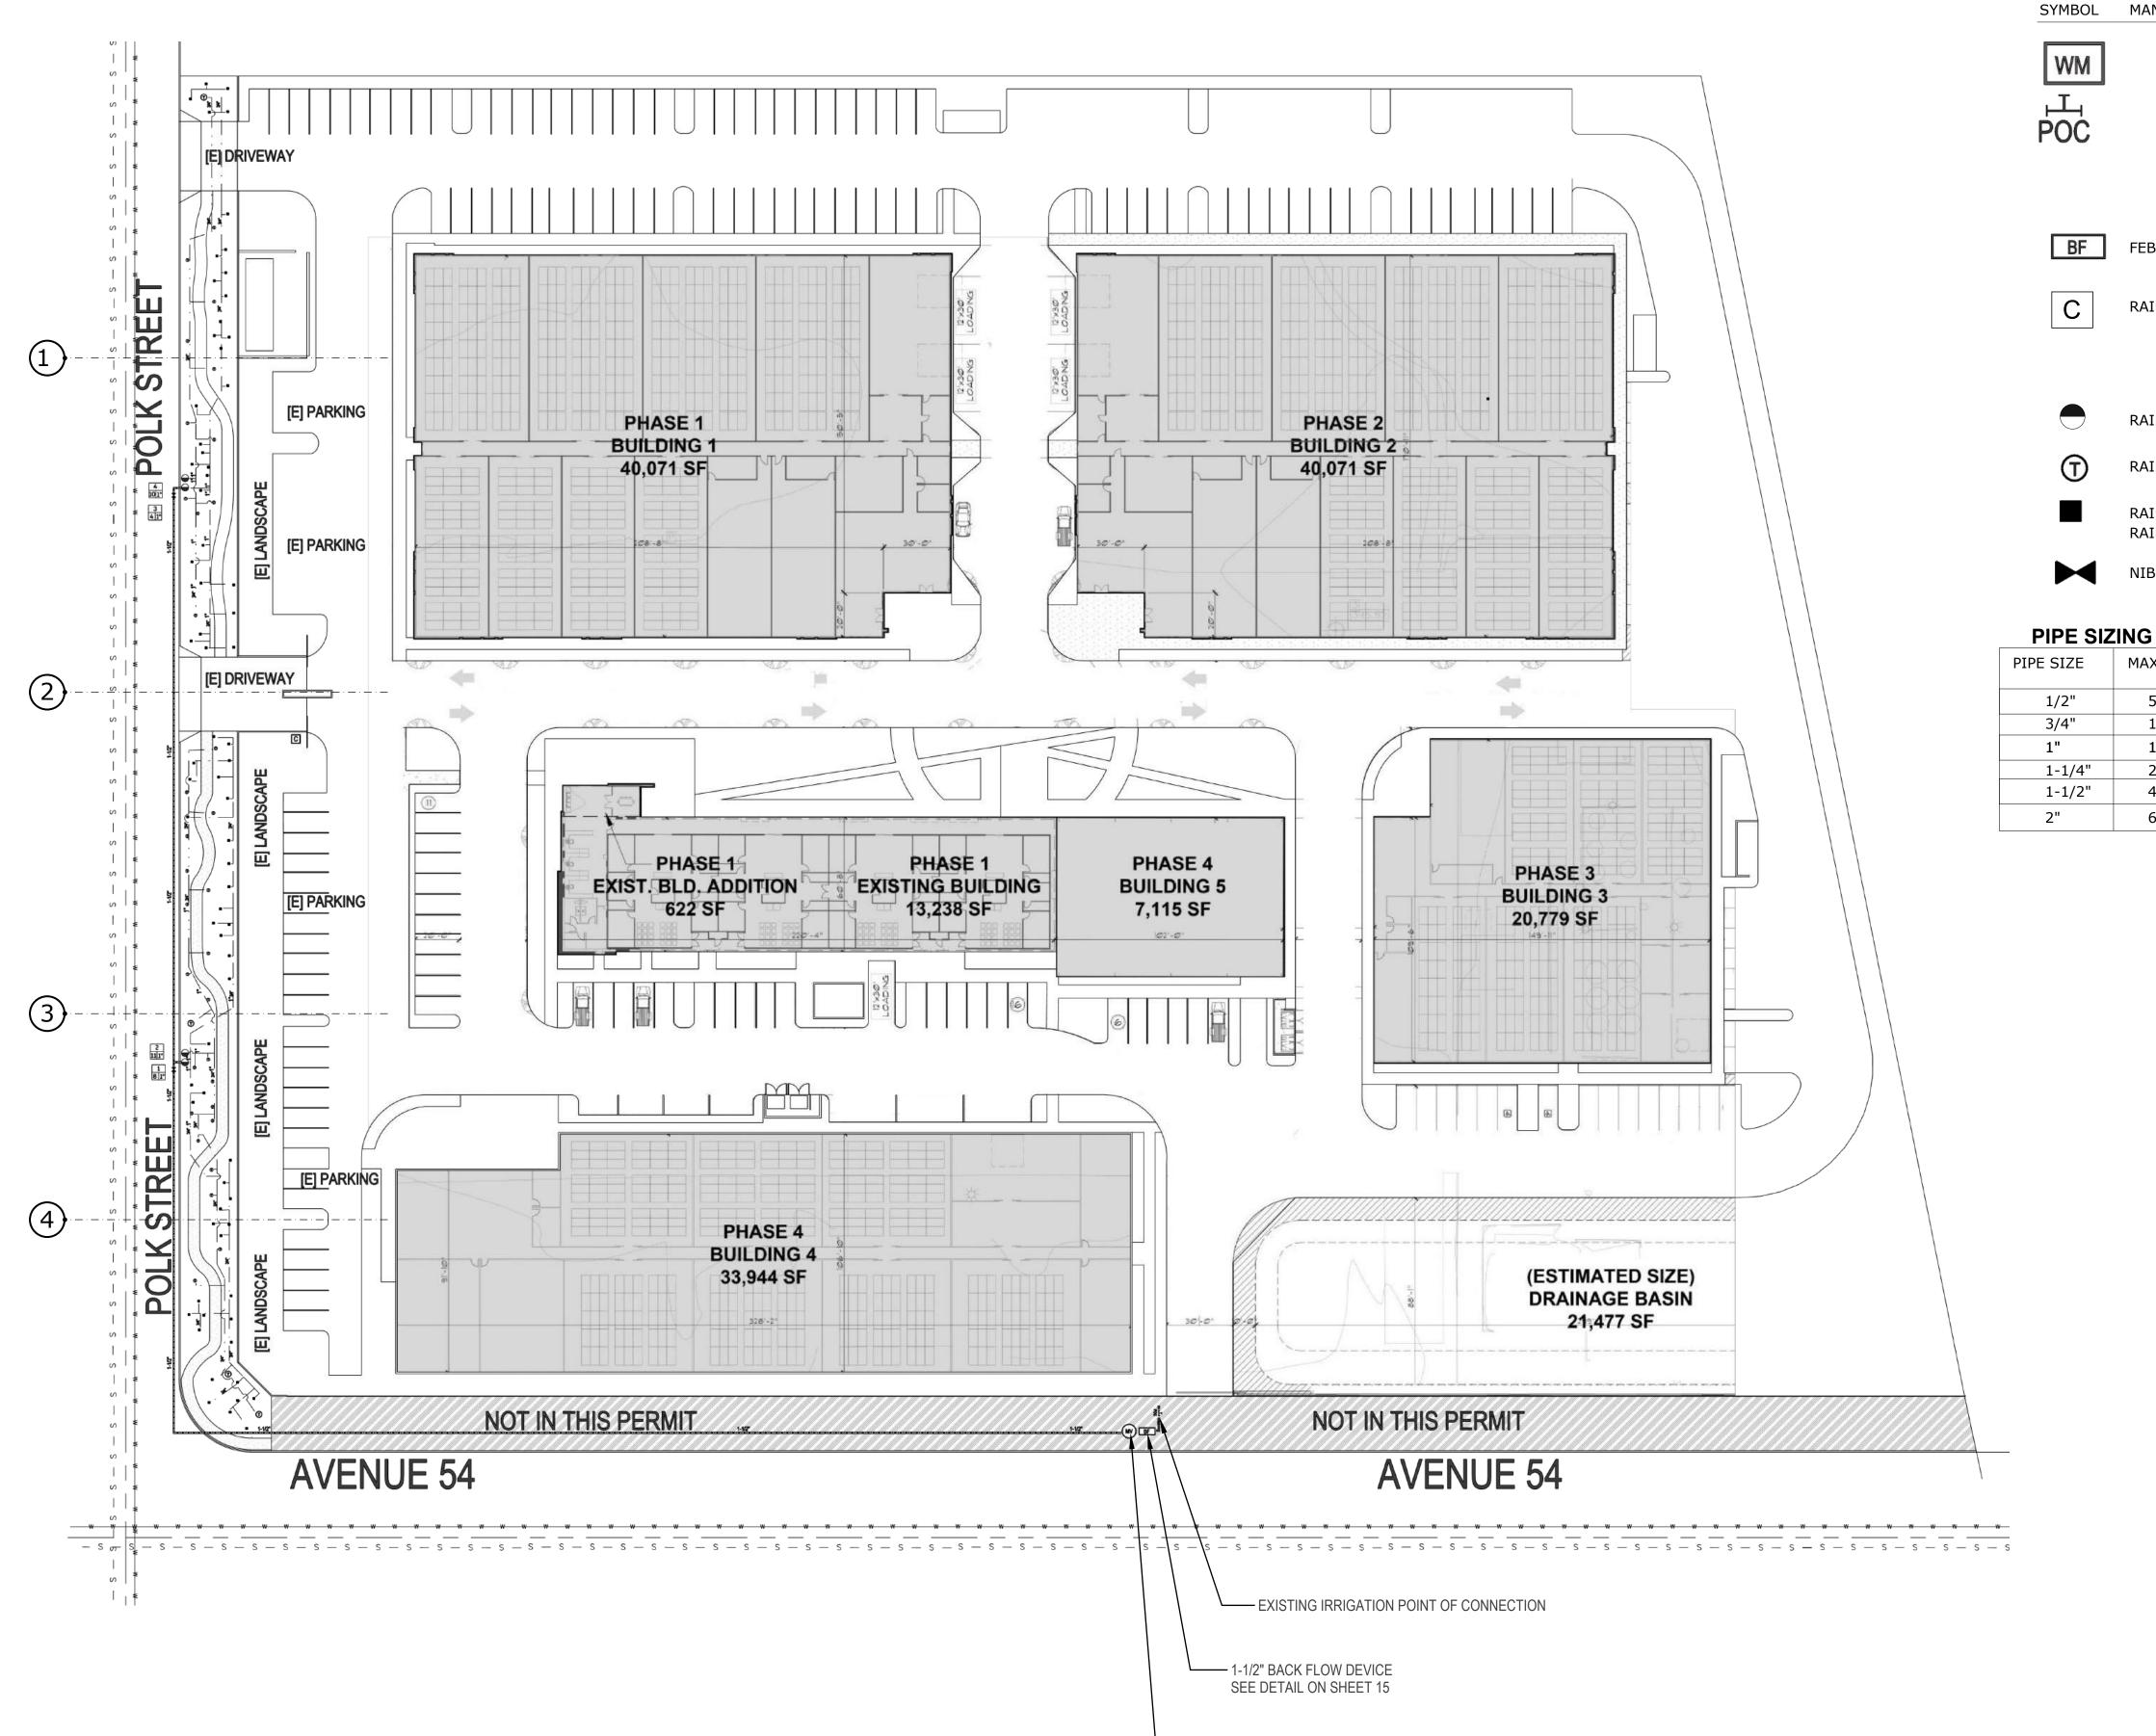

# PROJECT INFORMATION

SCOPE OF WORK: Installation of Irrigation, Plant Material and Concrete Walkway

LEGAL ADDRESS: 53800 POLK ST COACHELLA CA. 92236 APN Number APN#: 763-160-012 PROPERTY TYPE: PP BUSINESS AND EQUIPMENT **OWNER**: PETER SOLOMIN & Co. Inc, 53800 POLK ST COACHELLA CA. 92236 **DESIGNER**: JOSE GARZA LANDSCAPE CONTRACTOR AND DRAFTING SERVICES

# STREETSCAPE RENOVATION 53800 POLK ST

|                                                                                                   |                          |                  |                        |                 |                 |      | W                  | ATE  | R USE                    | ECALC       | CULAT            |
|---------------------------------------------------------------------------------------------------|--------------------------|------------------|------------------------|-----------------|-----------------|------|--------------------|------|--------------------------|-------------|------------------|
|                                                                                                   |                          |                  |                        | ESTIMATED ANNUA |                 |      |                    | )    | sq.f                     | t.          |                  |
|                                                                                                   |                          |                  |                        | MAWA=           | Eto<br>76.00    |      | Adj<br>0.4         |      | area<br>10,0             | a<br>08 sq. | .ft. x           |
|                                                                                                   |                          |                  |                        | ARTIFICIA       | L TURF:<br>Eto  |      | Eto<br>Adj         |      | sq.ft.<br>area           |             | C<br>Ga          |
| PROJECT INFORMATION                                                                               |                          |                  |                        | ETWU =          | 76.00           | х    | 0.0                | х    | 0                        | sq.ft.      |                  |
| PROJECT NAME: 53800 POLK ST<br>COACHELLA CA. 92236<br>APN #: 763-160-012                          |                          |                  |                        | TREE AND        | SHRUE<br>Eto    | 3 LO | W-DR<br>Eto<br>Adj | IP / | BUBBL<br>sq.ft.<br>area  | ER          | Co<br>Ga         |
|                                                                                                   |                          |                  |                        | ETWU =          | 76.00           | Х    | 0.2                | Х    | 4,736                    | sq.ft.      | Х                |
| NAME OF PROJECT APPLICANT: GARZA CO<br>TITLE: LANDSCAPE CONTRACTOR/DESIGN<br>CITY: LA QUINTA, CA. |                          |                  |                        | TREE AND        | SHRUE           | 3 MC | DERA<br>Eto<br>Adj | ATE- | DRIP /<br>sq.ft.<br>area | BUBB        | LER<br>Co<br>Gal |
| EMAIL: jose@garzaconcepts.com<br>Phone: 760-698-3456                                              |                          |                  |                        | ETWU =          | 64.00           | х    |                    | х    | 5,272                    | sq.ft.      |                  |
| HYDROZONE INFORMATION TABLE<br>Irrigation Point of Connection (P.O.C.) No.                        |                          |                  |                        | REC. TURI       | F HIGH :<br>Eto | SPR  | AY<br>Eto<br>Adj   |      | sq.ft.<br>area           |             | Co<br>Gal        |
| Controller No. Valve Circuit No. Plant Type(                                                      | Irrigation<br>s)* Method | Area<br>(Sq.Ft.) | % of<br>Landscape Area | ETWU =          | 64.00           | х    | 0.7                | х    | 0                        | sq.ft.      | х                |
| "C" 1 Low/Mod<br>2 Mod                                                                            | Drip<br>Bubbler          | 5,528<br>300     | 55.23%<br>2.99%        | WATER FE        | ATURE           | S    |                    |      |                          |             |                  |
| 3 Low/Mod                                                                                         | Drip                     | 4,024            | 40.20%                 |                 | Eto             |      | Eto<br>Adj         |      | sq.ft.<br>area           |             | Co<br>Gal        |
| 4 Mod                                                                                             | Bubbler                  | 156              | 1.55%                  | ETWU =          | 64.00           | х    | дај<br>1.1         | х    | 0                        | sq.ft.      | х                |
|                                                                                                   |                          |                  |                        |                 |                 |      |                    |      |                          |             | ES               |
|                                                                                                   |                          |                  |                        |                 |                 |      |                    |      |                          |             |                  |
|                                                                                                   | Total:                   | 10,008           | 100%                   |                 |                 |      | 1                  |      |                          |             |                  |