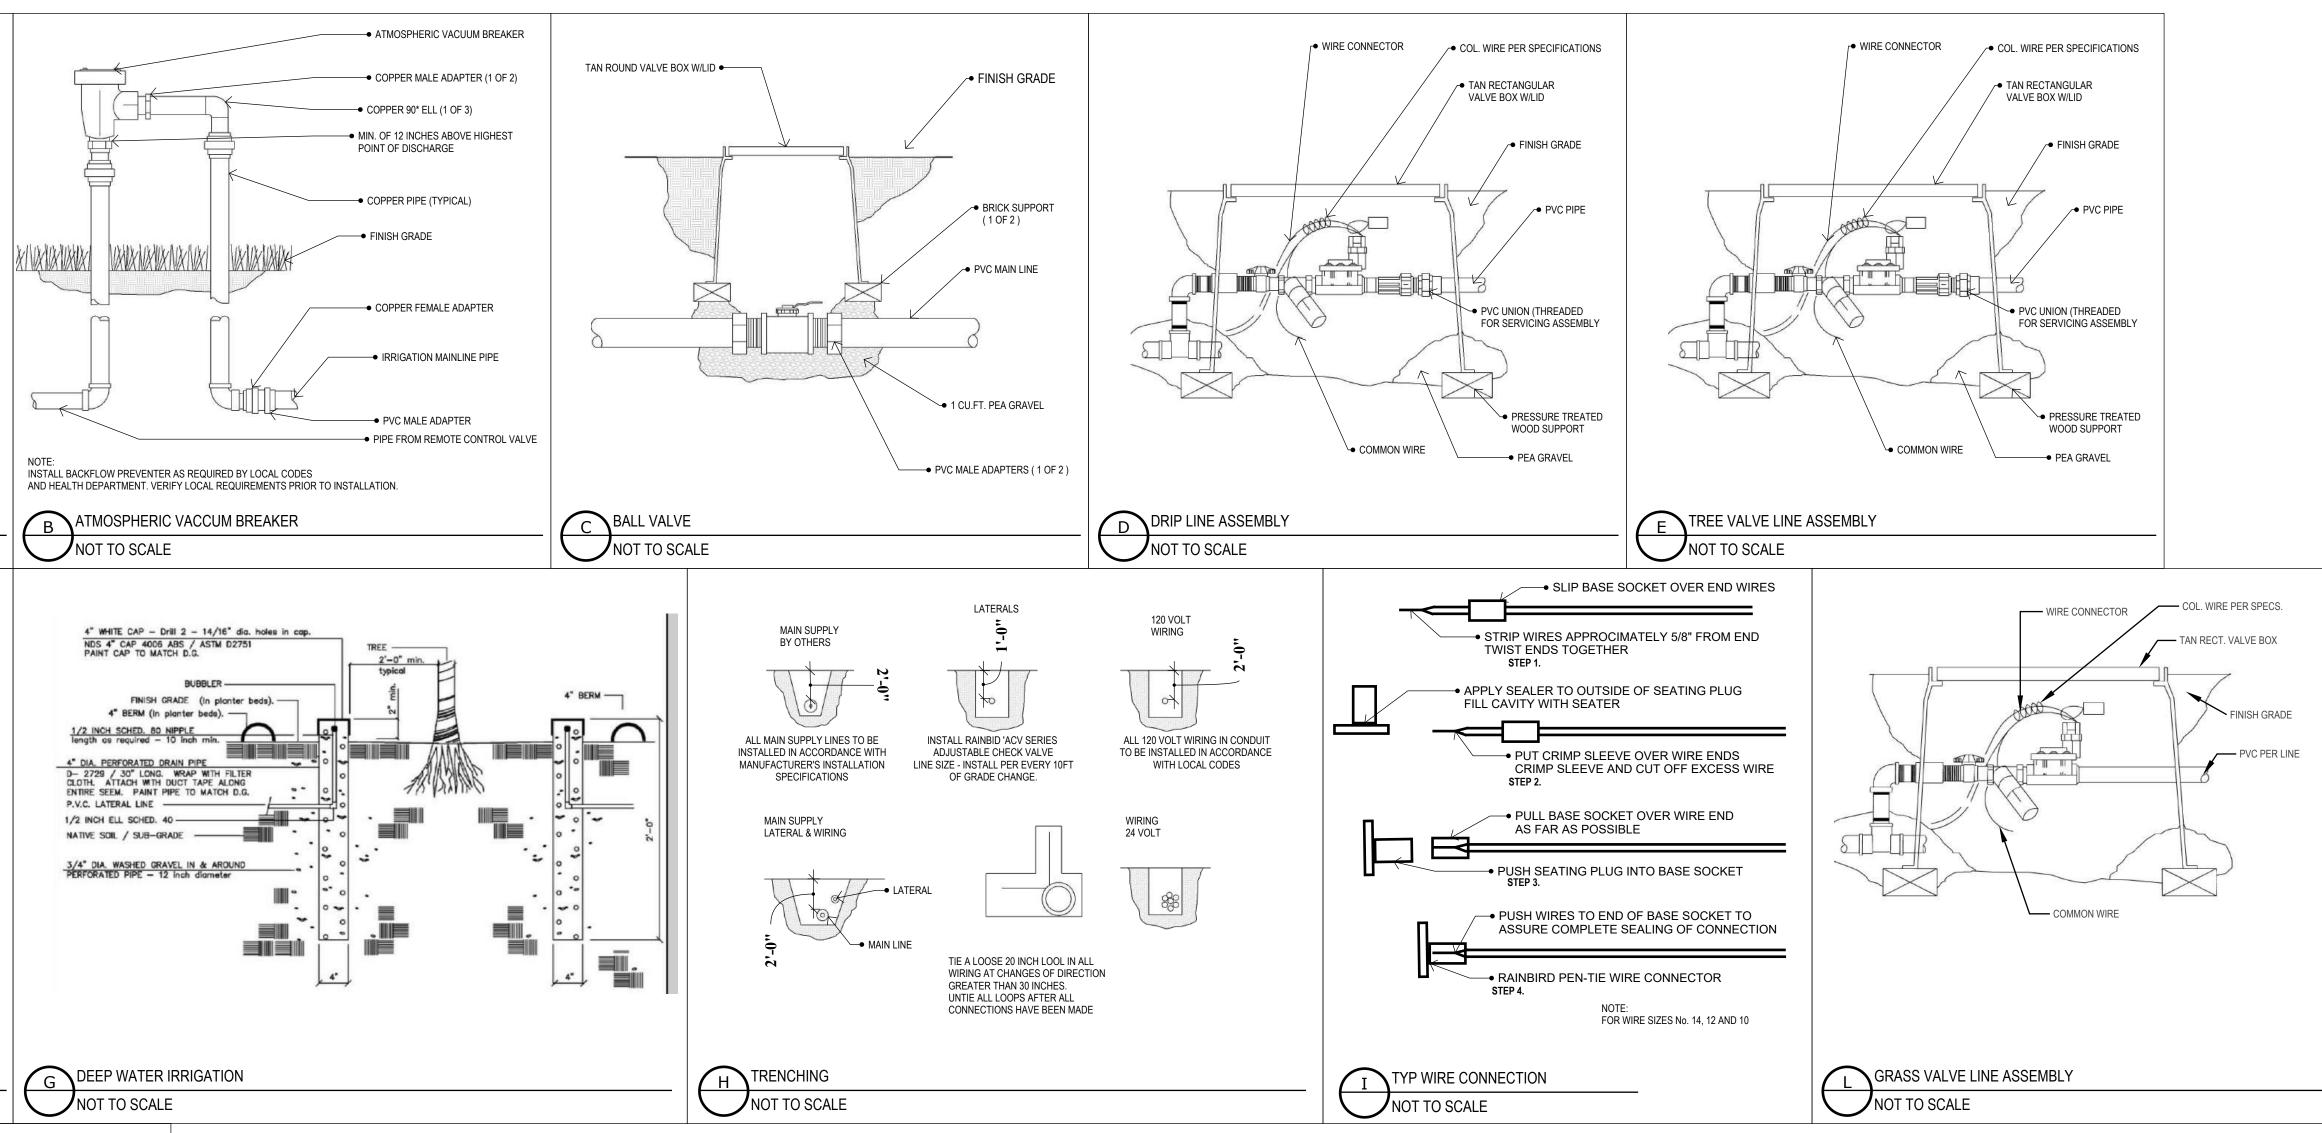

ANY REQUIREMENTS, PROVIDE ALL RELATED CONDUITS. PULL BOXES AND REISERS.

GENERAL NOTES:

(2) WIRING BAY COVER.

MOUNTED CONTROLLER.

IRRIGATION VALVES.

GROUNDED OUTLET.

BANNER

FRONT VEW- DOOR CLOSED

ESP-TM2 CONTROLLER MODELS

CONTROLLER

NOT TO SCALE

4-ZONES

6-ZONES

12-ZONES

8-ZONES SHOWN

TM2-4-120V

TM2-6-120V

TM2-8-120V

TM2-12-120V

EXTERNAL POWER SUPPLY.

(7) OPTIONAL: LINK WIFI MODULE ALLOWS

(1) RAIN BIRD ESP-TM2 INDOOR/OUTDOOR WALL

(3) 3/4-INCH PVC SCH 40 CONDUIT AND FITTINGS.

(5) SUPPLIED POWER-CORD PLUGS INTO 120 VAC

6 OPTIONAL: 1/2-INCH PVC SCH 40 CONDUIT, TO

REMOTE OPERATION OF THE CONTROLLER.

SIDE VIEW

EMITTER -----

FRONT VIEW - DOOR OPEN

5

FRONT VIEW - DOOR OPEN WIRING BAY COVER REMOVED

<u>\_\_</u>le

NOT TO SCALE

(4) FIELD WIRES TO REMOTE CONTROLLED







# GENERAL IRRIGATION NOTES

- THE SPRINKLER SYSTEM DESIGN IS BASED ON THE MINIMUM OPERATING PRESSURE AND THE MAXIMUM FLOW DEMAND SHOWN ON THE IRRIGATION DRAWINGS AT THE METER OR POINT OF CONNECTION. THE IRRIGATION CONTRACTOR SHALL VERIFY WATER PRESSURE PRIOR TO CONSTRUCTION. REPORT ANY DIFFERENCE BETWEEN THE WATER PRESSURE INDICATED ON THE DRAWINGS AND THE ACTUAL PRESSURE READING AT THE IRRIGATION POINT OF CONNECTION TO THE OWNER'S AUTHORIZED REPRESENTATIVE. IN THE EVENT PRESSURE DIFFERENCES ARE NOT REPORTED PRIOR TO START OF CONSTRUCTION, THE IRRIGATION CONTRACTOR SHALL ASSUME FULL RESPONSIBILITY FOR ANY REVISIONS NECESSARY.
- 2. 120 VOLT ELECTRICAL POWER OUTLET AT THE AUTOMATIC CONTROLLER LOCATION SHALL BE PROVIDED BY OTHERS. IT SHALL BE THE RESPONSIBILITY OF THE IRRIGATION CONTRACTOR