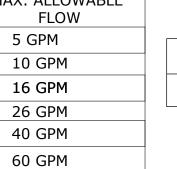

|
| IBCO               | T-113                       | FULL PORT VALVE (LINE SIZE). REFER TO IRRIGAITON DETAIL SHEET L4.1                                                                                                                                                                                                      |
| G CHART            |                             |                                                                                                                                                                                                                                                                         |

# MAX. ALLOWABLE



-STATION & CONTROLLER NO.

-VALVE SIZE -FLOW (GPM)





VERIFY CONNETION POINTS FOR POWER TELEPHONE AND CATV SYSTEMS PRIOR TO CONSTRUCTION APROXIMATE ONLY LOCATIONS INDICATED FOR TRANSFORMER LOCATIONS, ETC.

UTILITY NOTES

48 HOURS BEFORE YOU DIG CALL

UNDERGROUND SESRVICE ALERT 1-800-277-2600

SCALE: 1/8" = 1'-0"

Ν





# $\cap$

 $\cap$ 

 $\cap$ 

| N | LEG | EN | D |
|---|-----|----|---|
|   |     |    |   |

| ON LEGEND          | )                    |                                                                                                                                                                                                                                                                         |
|--------------------|----------------------|-----------------------