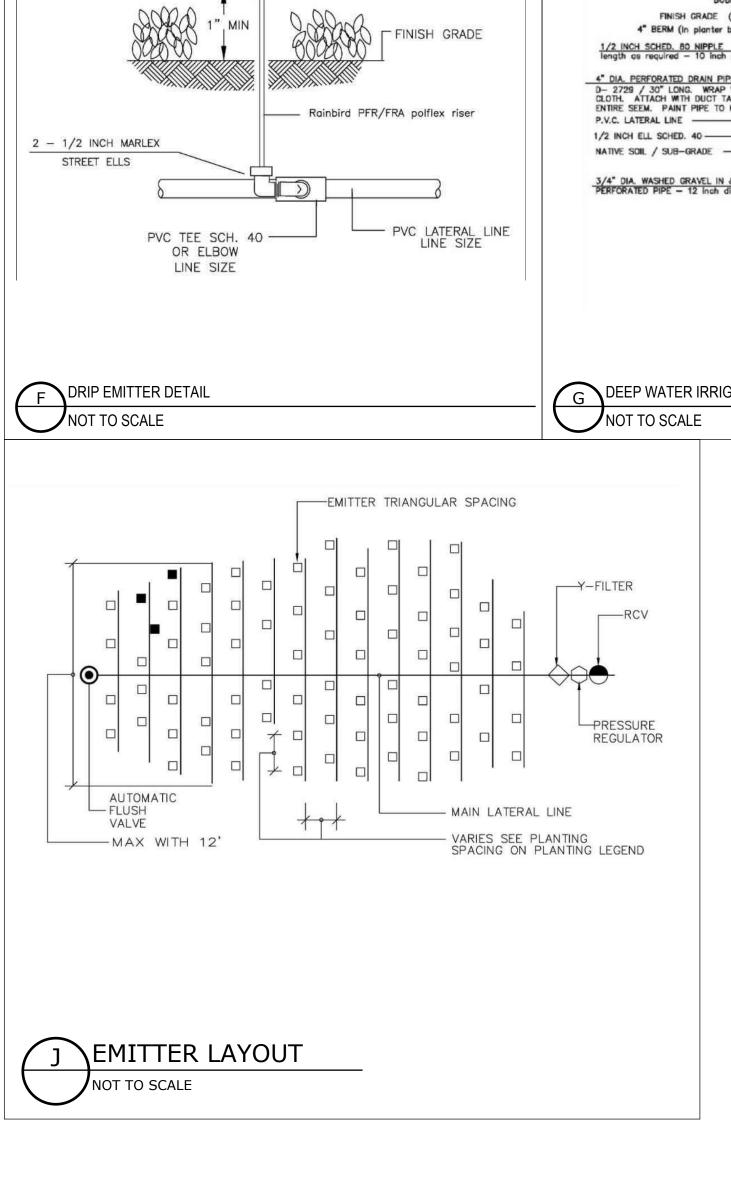

MPANY REQUIREMENTS, PROVIDE ALL RELATED CONDUITS. PULL BOXES AND REISERS.

GENERAL NOTES:

(2) WIRING BAY COVER.

MOUNTED CONTROLLER.

IRRIGATION VALVES.

GROUNDED OUTLET.

BANNER

FRONT VEW- DOOR CLOSED

ESP-TM2 CONTROLLER MODELS

CONTROLLER

NOT TO SCALE

4-ZONES

6-ZONES

12-ZONES

8-ZONES SHOWN

TM2-4-120V

TM2-6-120V

TM2-8-120V

TM2-12-120V

EXTERNAL POWER SUPPLY.

(7) OPTIONAL: LINK WIFI MODULE ALLOWS

(1) RAIN BIRD ESP-TM2 INDOOR/OUTDOOR WALL

(3) 3/4-INCH PVC SCH 40 CONDUIT AND FITTINGS.

(5) SUPPLIED POWER-CORD PLUGS INTO 120 VAC

6 OPTIONAL: 1/2-INCH PVC SCH 40 CONDUIT, TO

REMOTE OPERATION OF THE CONTROLLER.

SIDE VIEW

EMITTER -----

FRONT VIEW - DOOR OPEN

5

FRONT VIEW - DOOR OPEN WIRING BAY COVER REMOVED

<u>\_\_</u>le

NOT TO SCALE

(4) FIELD WIRES TO REMOTE CONTROLLED







# GENERAL IRRIGATION NOTES

- THE SPRINKLER SYSTEM DESIGN IS BASED ON THE MINIMUM OPERATING PRESSURE AND THE MAXIMUM FLOW DEMAND SHOWN ON THE IRRIGATION DRAWINGS AT THE METER OR POINT OF CONNECTION. THE IRRIGATION CONTRACTOR SHALL VERIFY WATER PRESSURE PRIOR TO CONSTRUCTION. REPORT ANY DIFFERENCE BETWEEN THE WATER PRESSURE INDICATED ON THE DRAWINGS AND THE ACTUAL PRESSURE READING AT THE IRRIGATION POINT OF CONNECTION TO THE OWNER'S AUTHORIZED REPRESENTATIVE. IN THE EVENT PRESSURE DIFFERENCES ARE NOT REPORTED PRIOR TO START OF CONSTRUCTION, THE IRRIGATION CONTRACTOR SHALL ASSUME FULL RESPONSIBILITY FOR ANY REVISIONS NECESSARY.
- 2. 120 VOLT ELECTRICAL POWER OUTLET AT THE AUTOMATIC CONTROLLER LOCATION SHALL BE PROVIDED BY OTHERS. IT SHALL BE THE RESPONSIBILITY OF THE IRRIGATION CONTRACTO