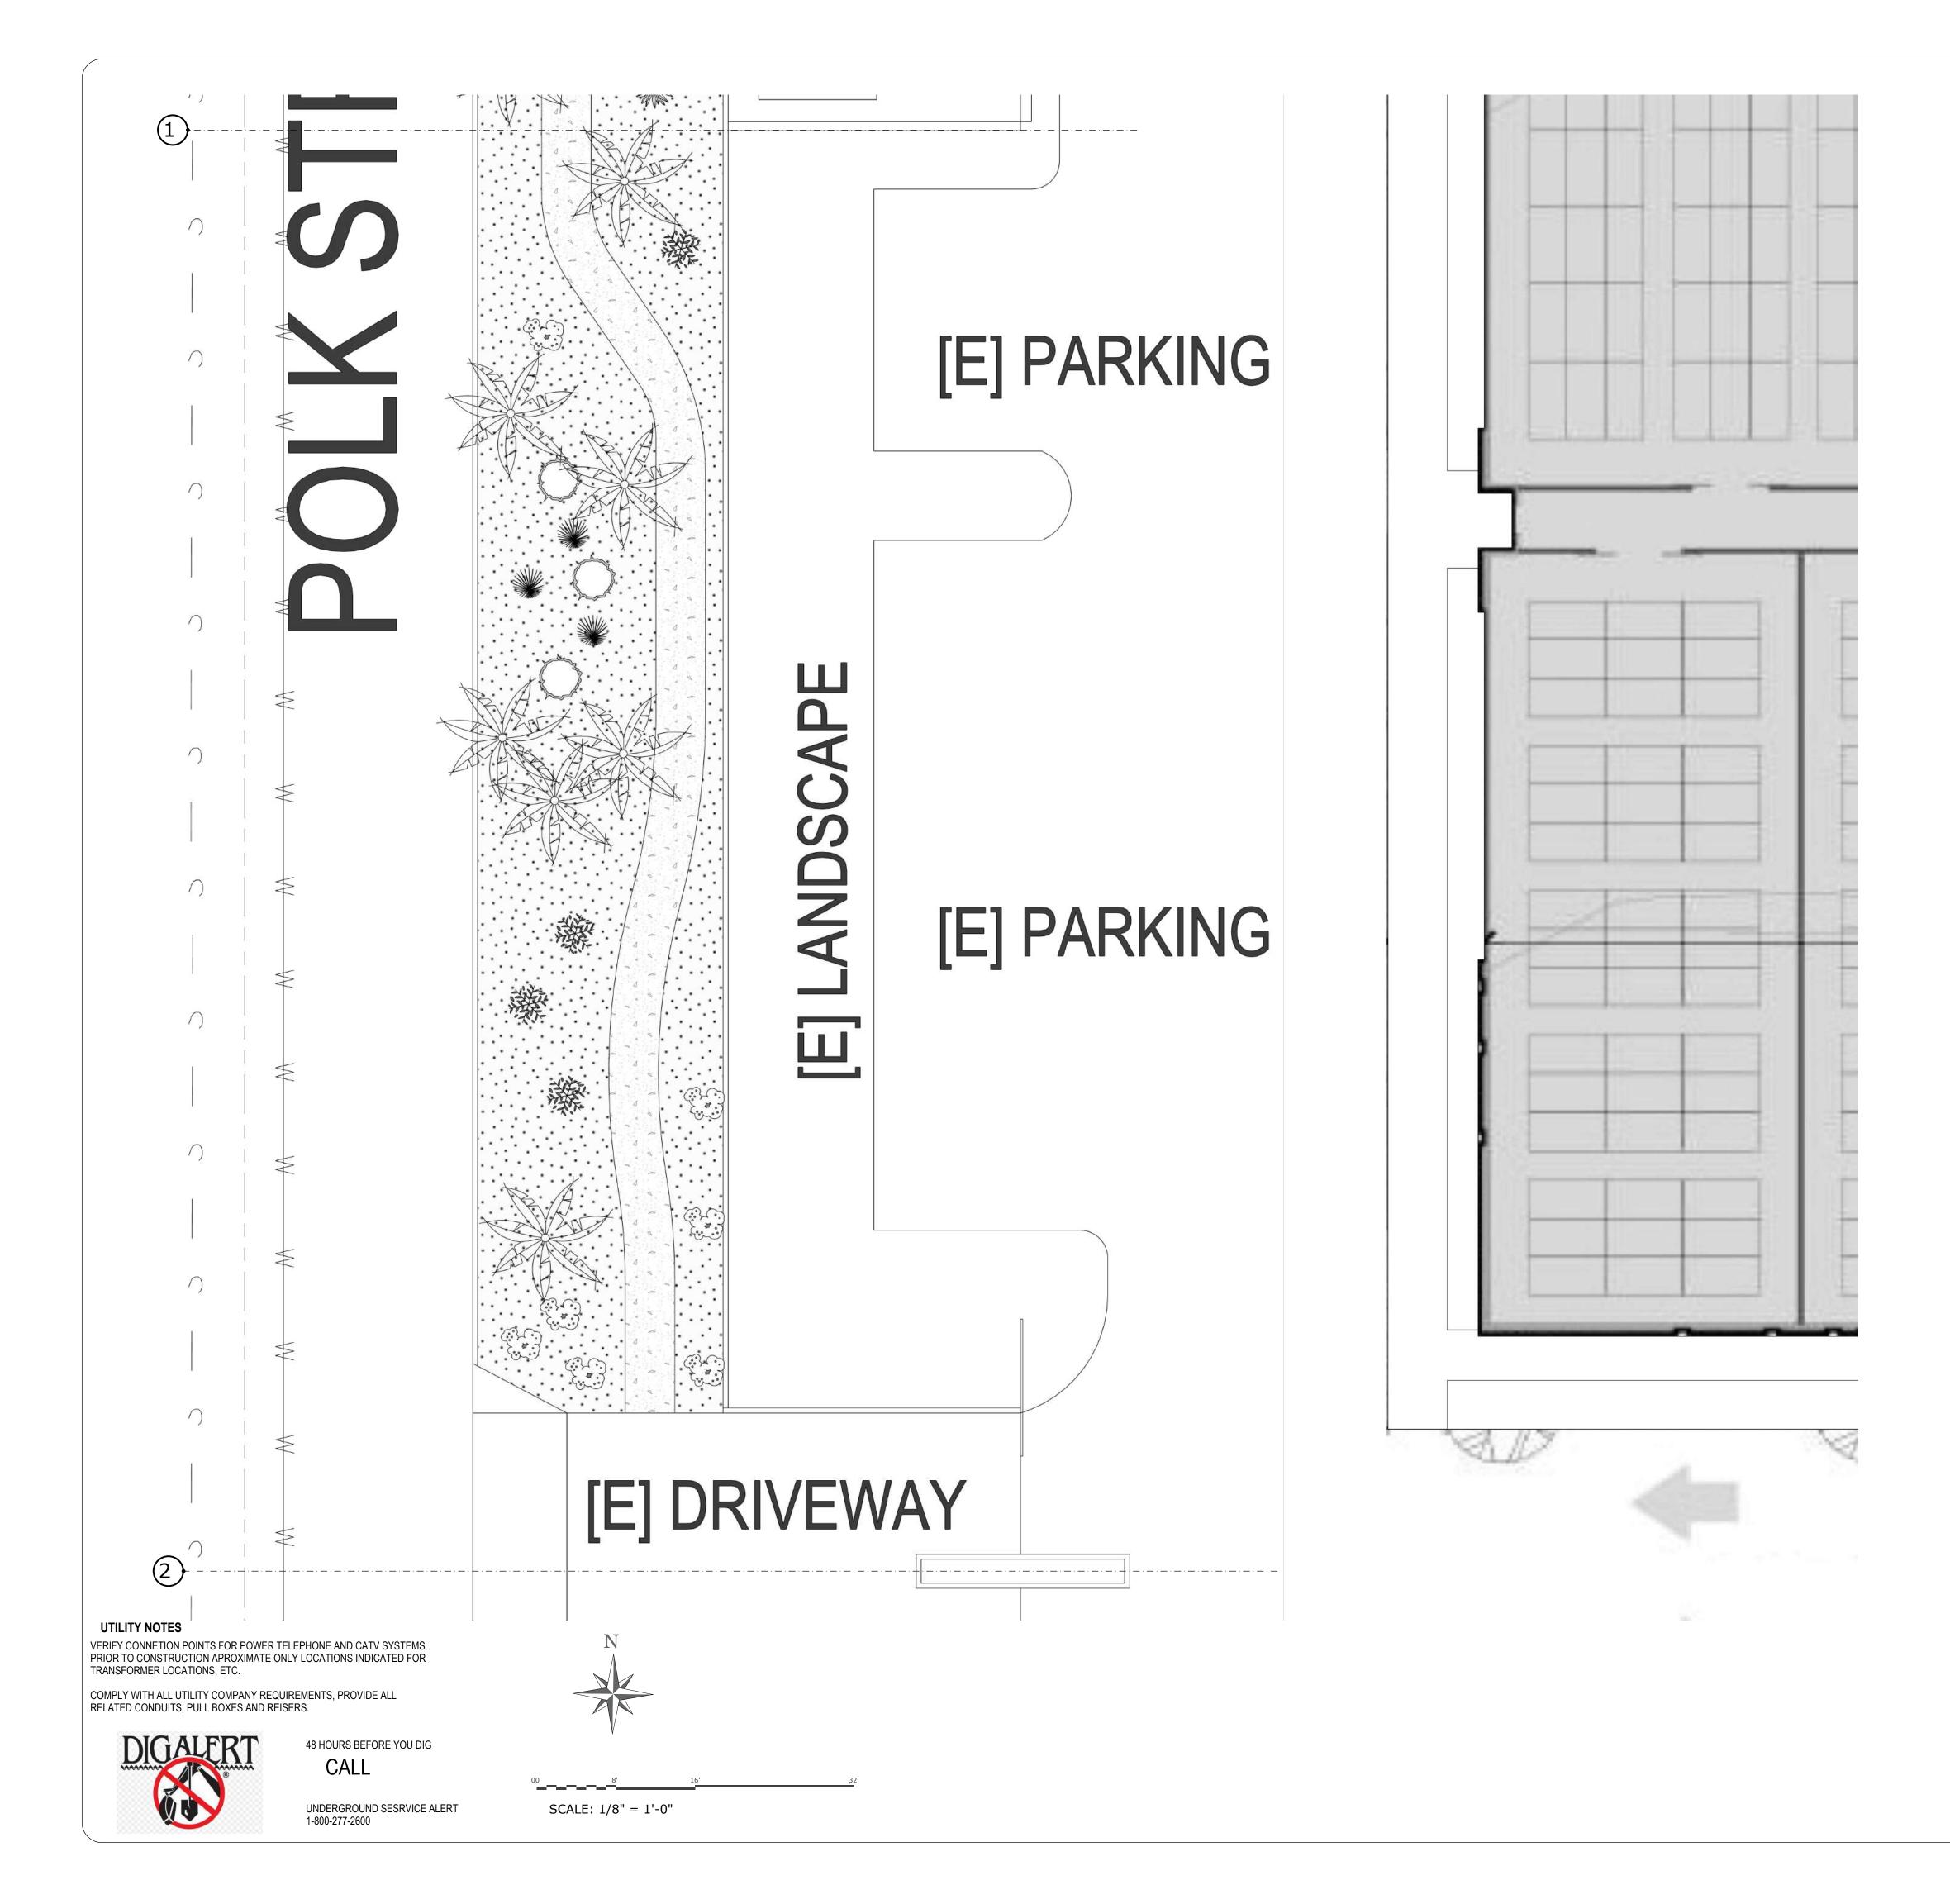

UTILITY NOTES

VERIFY CONNETION POINTS FOR POWER TELEPHONE AND CATV SYSTEMS PRIOR TO CONSTRUCTION APROXIMATE ONLY LOCATIONS INDICATED FOR TRANSFORMER LOCATIONS, ETC.

COMPLY WITH ALL UTILITY COMPANY REQUIREMENTS, PROVIDE ALL RELATED CONDUITS, PULL BOXES AND REISERS.

48 HOURS BEFORE YOU DIG CALL

UNDERGROUND SESRVICE ALERT 1-800-277-2600