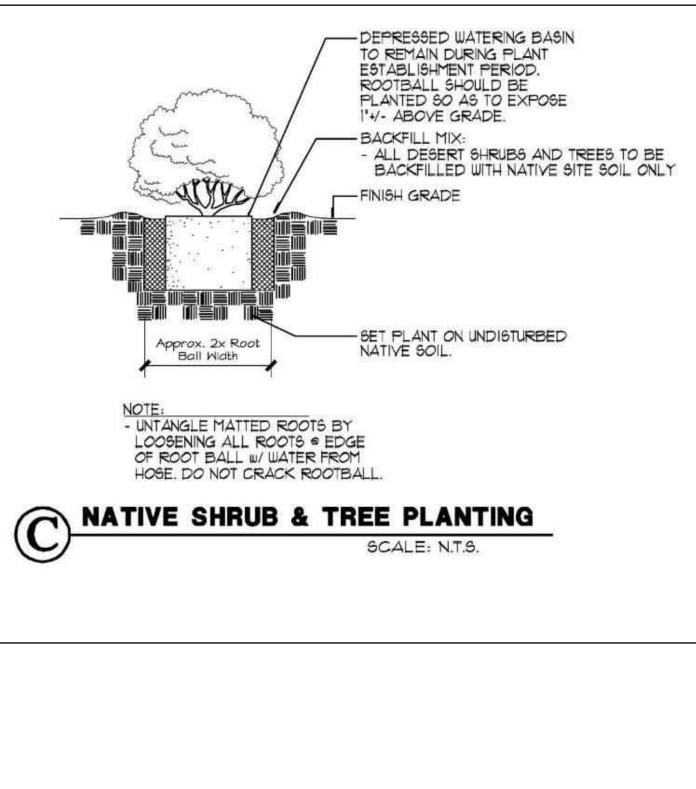

# HOURS OF CONSTRUCTION

May 1st through September 30th: Monday - Friday: 6:00AM to 7:00PM Saturday: 8:00AM - 5:00PM Sunday: None Government Code Holidays: None

**October 1st through April 30th:** Monday - Friday: 7:00AM to 5:30PM Saturday: 8:00AM - 5:00PM Sunday: None Government Code Holidays: None