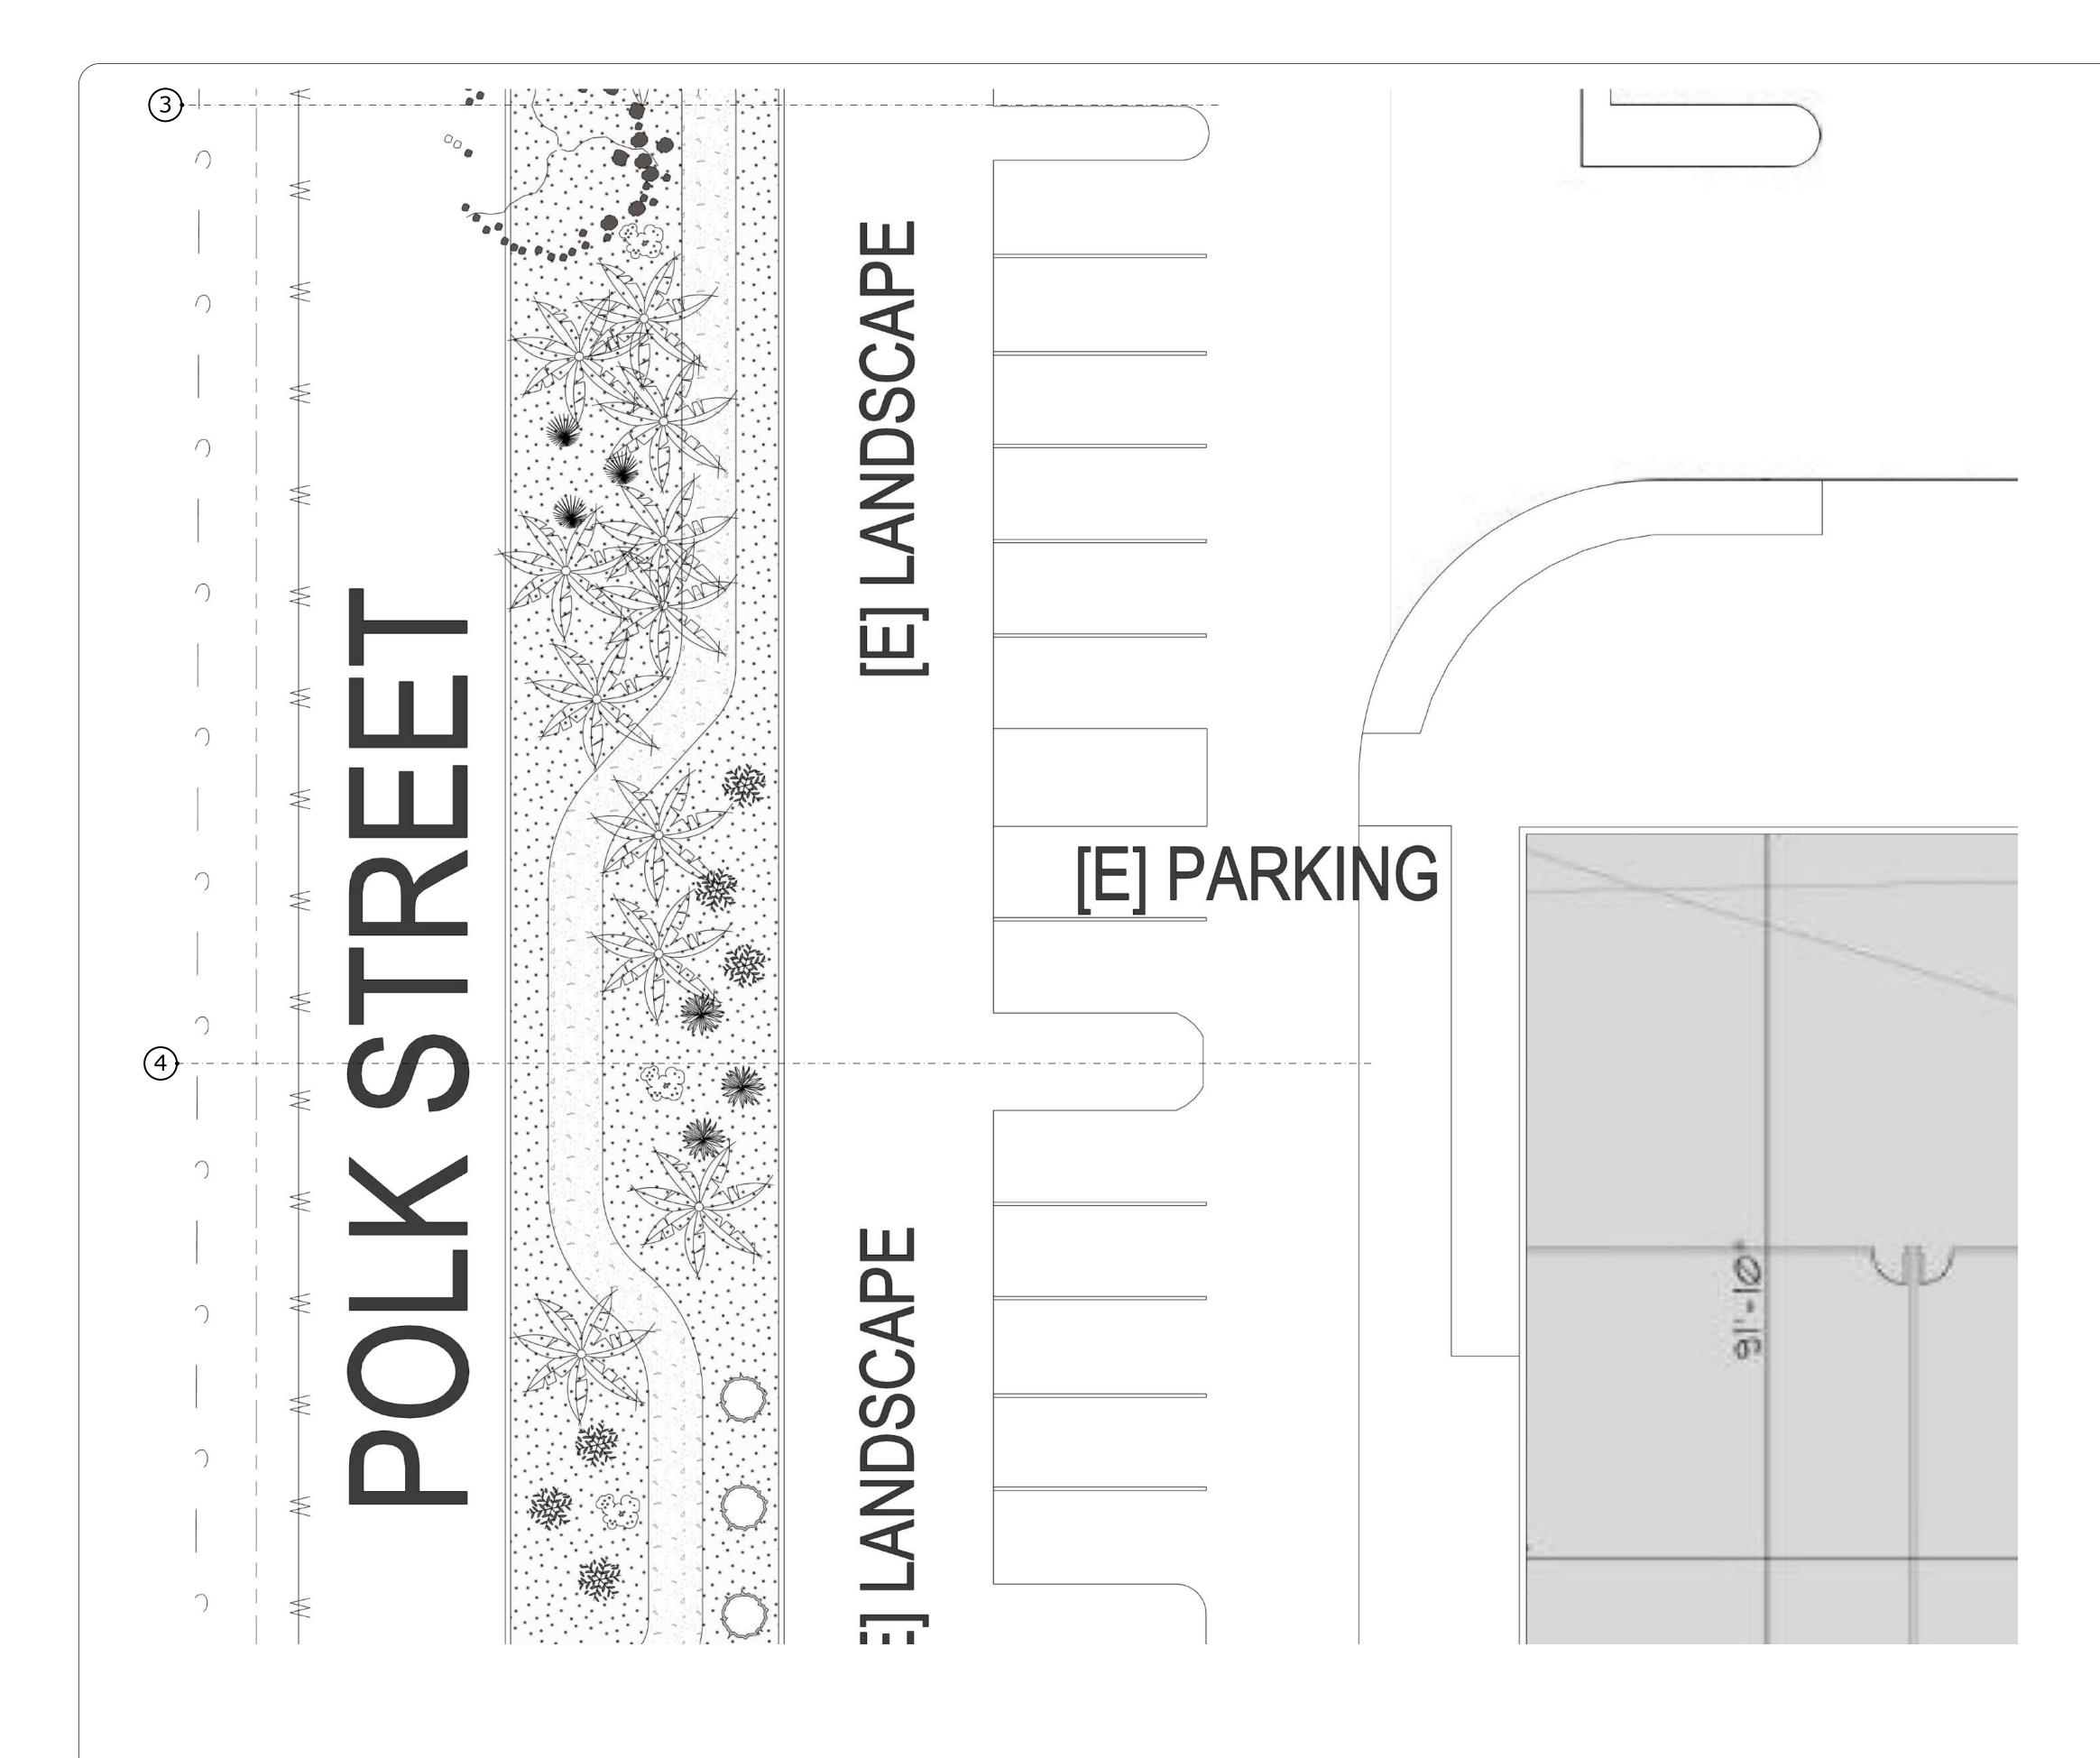

VERIFY CONNETION POINTS FOR POWER TELEPHONE AND CATV SYSTEMS PRIOR TO CONSTRUCTION APROXIMATE ONLY LOCATIONS INDICATED FOR TRANSFORMER LOCATIONS, ETC.

COMPLY WITH ALL UTILITY COMPANY REQUIREMENTS, PROVIDE ALL RELATED CONDUITS, PULL BOXES AND REISERS.