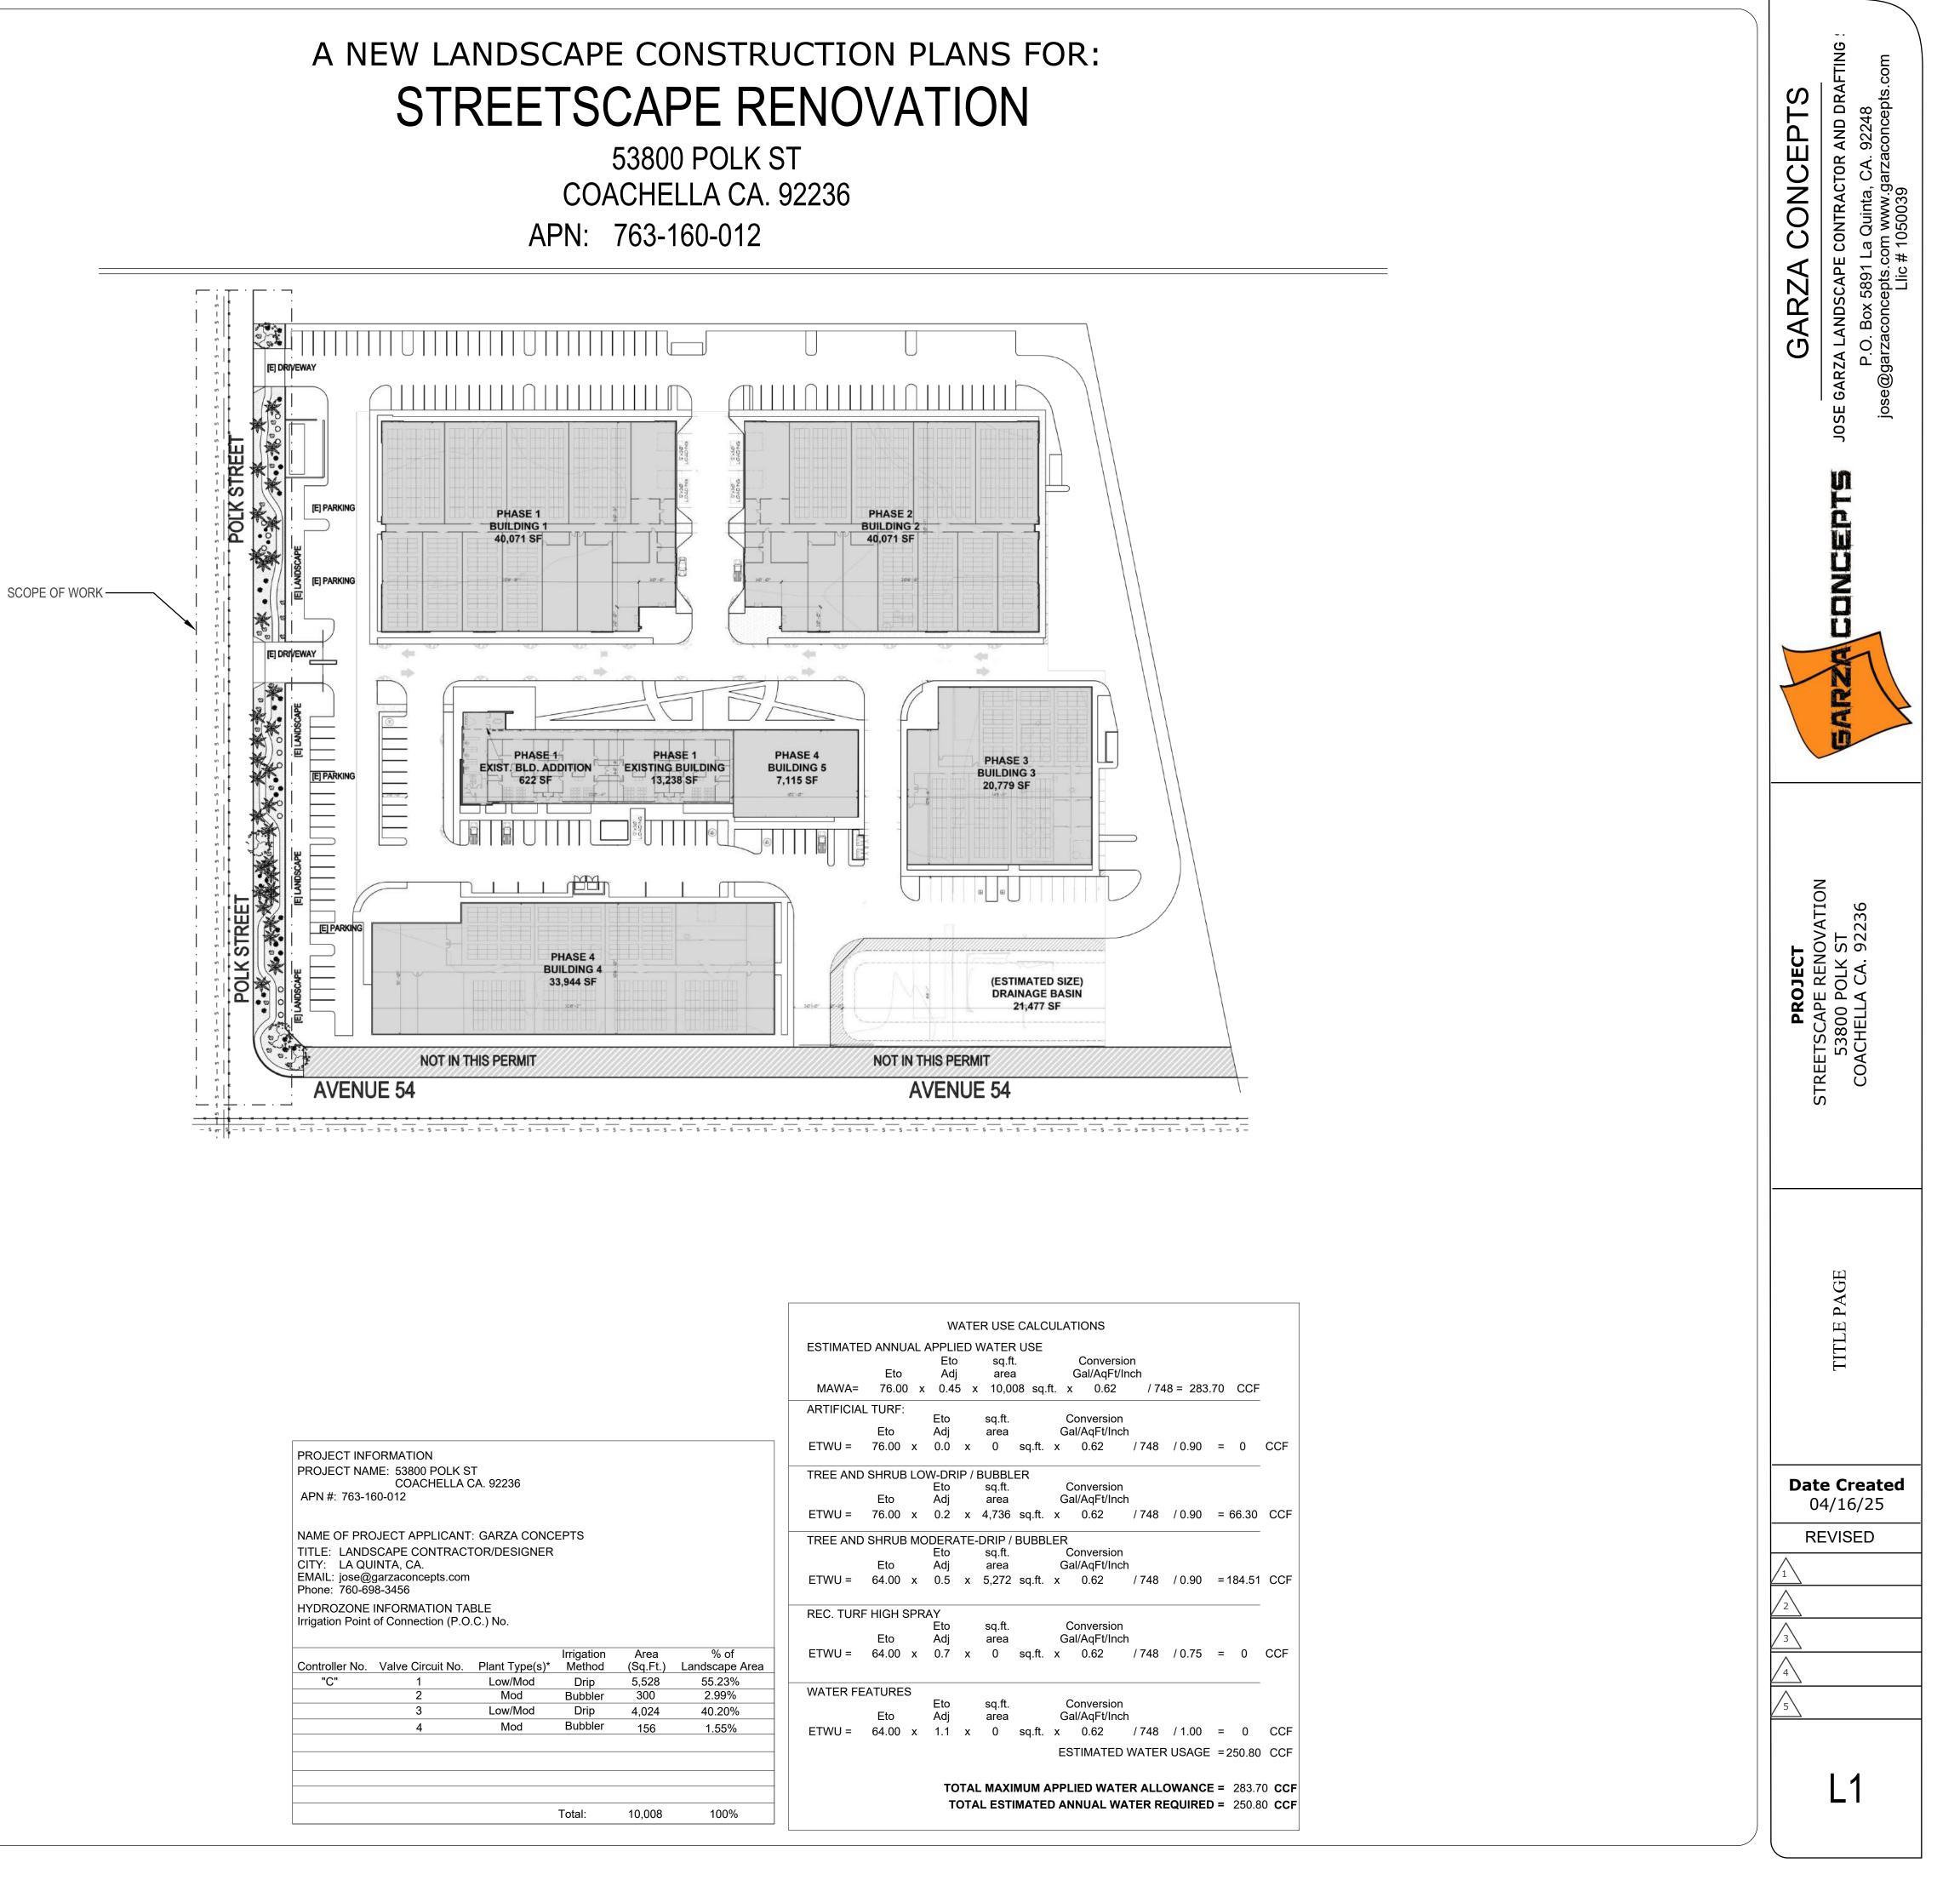

# PROJECT INFORMATION

SCOPE OF WORK: Installation of Irrigation, Plant Material and Concrete Walkway

LEGAL ADDRESS: 53800 POLK ST COACHELLA CA. 92236 APN Number APN#: 763-160-012 PROPERTY TYPE: PP BUSINESS AND EQUIPMENT **OWNER**: PETER SOLOMIN & Co. Inc, 53800 POLK ST COACHELLA CA. 92236 **DESIGNER**: JOSE GARZA LANDSCAPE CONTRACTOR AND DRAFTING SERVICES

# STREETSCAPE RENOVATION 53800 POLK ST

|                                                                                                   |                          |                  |                        |                 |                 |      | W                  | ATE  | R USE                    | ECALC       | CULAT            |
|---------------------------------------------------------------------------------------------------|--------------------------|------------------|------------------------|-----------------|-----------------|------|--------------------|------|--------------------------|-------------|------------------|
|                                                                                                   |                          |                  |                        | ESTIMATED ANNUA |                 |      |                    | )    | sq.f                     | t.          |                  |
|                                                                                                   |                          |                  |                        | MAWA=           | Eto<br>76.00    |      | Adj<br>0.4         |      | area<br>10,0             | a<br>08 sq. | .ft. x           |
|                                                                                                   |                          |                  |                        | ARTIFICIA       | L TURF:<br>Eto  |      | Eto<br>Adj         |      | sq.ft.<br>area           |             | C<br>Ga          |
| PROJECT INFORMATION                                                                               |                          |                  |                        | ETWU =          | 76.00           | х    | 0.0                | х    | 0                        | sq.ft.      |                  |
| PROJECT NAME: 53800 POLK ST<br>COACHELLA CA. 92236<br>APN #: 763-160-012                          |                          |                  |                        | TREE AND        | SHRUE<br>Eto    | 3 LO | W-DR<br>Eto<br>Adj | IP / | BUBBL<br>sq.ft.<br>area  | ER          | Co<br>Ga         |
|                                                                                                   |                          |                  |                        | ETWU =          | 76.00           | Х    | 0.2                | Х    | 4,736                    | sq.ft.      | Х                |
| NAME OF PROJECT APPLICANT: GARZA CO<br>TITLE: LANDSCAPE CONTRACTOR/DESIGN<br>CITY: LA QUINTA, CA. |                          |                  |                        | TREE AND        | SHRUE           | 3 MC | DERA<br>Eto<br>Adj | ATE- | DRIP /<br>sq.ft.<br>area | BUBB        | LER<br>Co<br>Gal |
| EMAIL: jose@garzaconcepts.com<br>Phone: 760-698-3456                                              |                          |                  |                        | ETWU =          | 64.00           | х    |                    | х    | 5,272                    | sq.ft.      |                  |
| HYDROZONE INFORMATION TABLE<br>Irrigation Point of Connection (P.O.C.) No.                        |                          |                  |                        | REC. TURI       | F HIGH :<br>Eto | SPR  | AY<br>Eto<br>Adj   |      | sq.ft.<br>area           |             | Co<br>Gal        |
| Controller No. Valve Circuit No. Plant Type(                                                      | Irrigation<br>s)* Method | Area<br>(Sq.Ft.) | % of<br>Landscape Area | ETWU =          | 64.00           | х    | 0.7                | х    | 0                        | sq.ft.      | х                |
| "C" 1 Low/Mod<br>2 Mod                                                                            | Drip<br>Bubbler          | 5,528<br>300     | 55.23%<br>2.99%        | WATER FE        | ATURE           | S    |                    |      |                          |             |                  |
| 3 Low/Mod                                                                                         | Drip                     | 4,024            | 40.20%                 |                 | Eto             |      | Eto<br>Adj         |      | sq.ft.<br>area           |             | Co<br>Gal        |
| 4 Mod                                                                                             | Bubbler                  | 156              | 1.55%                  | ETWU =          | 64.00           | х    | дај<br>1.1         | х    | 0                        | sq.ft.      | х                |
|                                                                                                   |                          |                  |                        |                 |                 |      |                    |      |                          |             | ES               |
|                                                                                                   |                          |                  |                        |                 |                 |      |                    |      |                          |             |                  |
|                                                                                                   | Total:                   | 10,008           | 100%                   |                 |                 |      | 1                  |      |                          |             |                  |