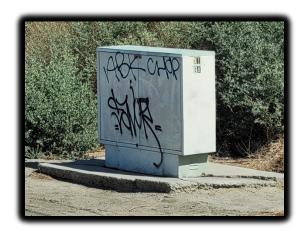

## **Graffiti Department Quarterly Report**

### April 1, 2022 to June 30, 2022

| Gallons Used            | 130 Gallons |
|-------------------------|-------------|
| Gallons Purchased       | 60 Gallons  |
| Cover-ups               | 181         |
| Pressure Washing Sq. ft | 464 sq. ft  |