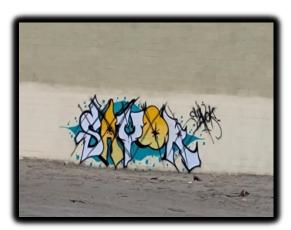

## **Graffiti Department Quarterly Report**

### April 1, 2022 to June 30, 2022

| Gallons Used            | 130 Gallons |
|-------------------------|-------------|
| Gallons Purchased       | 60 Gallons  |
| Cover-ups               | 181         |
| Pressure Washing Sq. ft | 464 sq. ft  |