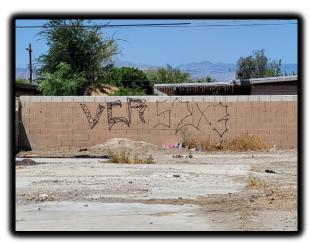

## **Graffiti Department Quarterly Report**

### April 1, 2022 to June 30, 2022

| Gallons Used            | 130 Gallons |
|-------------------------|-------------|
| Gallons Purchased       | 60 Gallons  |
| Cover-ups               | 181         |
| Pressure Washing Sq. ft | 464 sq. ft  |