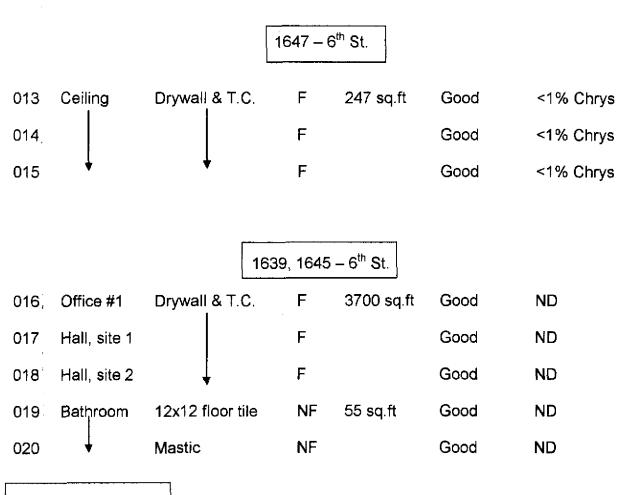

20,

visual inspection, sampling, and laboratory analysis for the presence of asbestos products, including asbestos-containing material (ACM) and asbestos-containing construction material (ACCM). Polarized Light Microscopy and other methods consistent with the US EOA 600 method shall be applied to this investigation. A comprehensive report that documents methods, findings, and appropriate mitigation measures and/or recommendations shall be provided to the City.

- b) In the event any onsite structures are demolished, a lead-based paint inspection of onsite structures shall be conducted by a qualified professional in accordance with currently accepted methods and protocols. Inspections shall be carried out in accordance with US Department of Housing and Urban Development (HUD) guidelines, as well as OSHA Lead Exposure in Construction, Code of Federal Regulations, Title 29, Section 1926. The inspection shall include, but not be limited to visual inspection, sampling, and analysis of materials suspected of containing lead paint or other lead-based materials and coatings. A comprehensive report that documents methods, findings, and appropriate mitigation measures and/or recommendations shall be provided to the City.
- c) Prior to the start of any activity that might disturb materials potentially containing asbestos, lead, and/or other hazardous or potentially hazardous materials, a qualified and licensed contractor shall be hired to complete necessary abatement procedures. All demolition and other project related actions that might potentially disturb hazardous materials shall be performed by properly trained and qualified personnel. Remediation actions are expected to include but will not be limited to the following:
  - 1. Each part of the building from which asbestos is being removed shall, as appropriate, be sealed off in order to prevent contamination of the other area. Methods of area containment may include polyethylene film, duct tape, negative air pressure machines and other appropriate means depending on the type of asbestos materials encountered.
  - 2. Specially designed vacuum cleaners that are designed for asbestos containment (class H) can be safely used when cleaning up during and after asbestos removal.
  - 3. Removed asbestos and materials with embedded or coated with asbestos shall, as appropriate, be double wrapped in plastic and driven to a landfill.
- d) If surficial or buried materials within the project site are found to contain potentially hazardous materials (such as: asbestos-containing material, lead-based paint, and mercury or PCB-containing material) such materials shall be removed properly prior to any further site disturbance in the affected area, and disposed of at appropriate landfills or recycled, in accordance with the regulatory guidance provided in California Code of Regulation (CCR) and following the requirements of the Universal Waste Rule (40 CFR part 9).
- e) During project construction and implementation, the handling, storage, transport, and