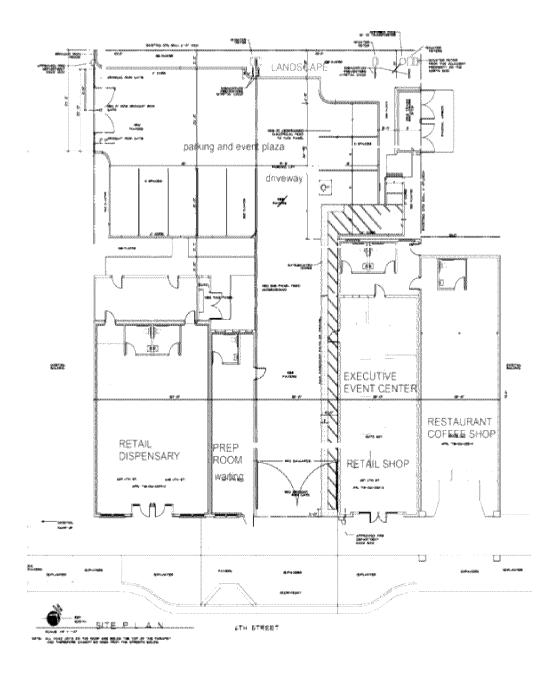

# **Overview of the Kismet Coachella Project (CUP 305)**

The project proposes the following uses as shown on the site plan below: a 3050 square foot cannabis dispensary including 750 square feet for check-in and waiting area, 1800 square feet of retail display area and 500 square feet of rear storage, inventory control and packaging to be located in Building 1 located at 1639 and 1645 6<sup>th</sup> Street; and a 4500 square foot coffee shop, art display and office/event space to be located in Building 2 located at 1657 and 1669 6<sup>th</sup> Street; and a new 8 space parking lot including 1 disabled space in the rear of the building with new landscaping and a new trash enclosure.

The overall project and streetscape including both buildings is illustrated below:

The dispensary is proposed for Building 1 as illustrated and described below:

# **Building 1 (Dispensary)**

Building 1 -- Dispensary
1639 6<sup>th</sup> Street - 2,300 SF
1645 6<sup>th</sup> Street - 750 SF
These two addresses are adjoining and considered one building.
Kismet has control of these two buildings in agreement with the property owner.

The proposed coffee shop, art displays and office/event space is illustrated and described below.

Building 2 – Coffee Shop, Art Displays, & Office/Event Space 1657 6<sup>th</sup> Street – 2,200 SF 1669 6<sup>th</sup> Street – 2,300 SF