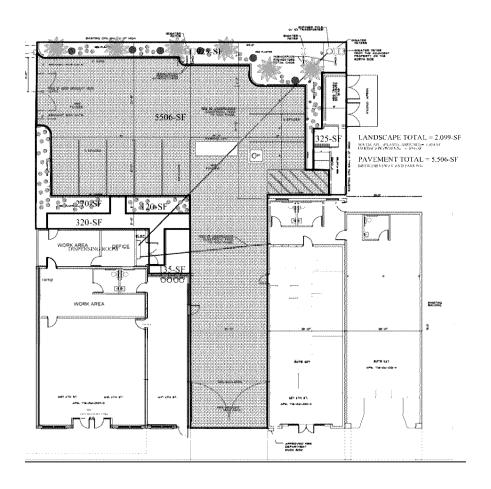

# **Overview of the Kismet Coachella Project (CUP 305)**

The project proposes the following uses as shown on the site plan below: a 3050 square foot cannabis dispensary including 750 square feet for check-in and waiting area, 1800 square feet of retail display area and 500 square feet of rear storage, inventory control and packaging to be located in Building 1 located at 1639 and 1645 6<sup>th</sup> Street; and a 4500 square foot coffee shop, art display and office/event space to be located in Building 2 located at 1657 and 1669 6<sup>th</sup> Street; and a new 8 space parking lot including 1 disabled space in the rear of the building with new landscaping and a new trash enclosure.

## **Consistency with Section 17.54.010 Parking and Landscaping Requirements**

The total square footage of the proposed project is 7550 square feet. Based on the Municipal Code, a total of 19 parking spaces would be required. As mentioned earlier in the staff report, the buildings were constructed around 1930. The site plan includes a total of 8 parking spaces, 11 less than what the Municipal Code requires.

Section J of Section 17.54.010 specifies the landscaping requirements for projects within the City. Because the lots were created and the buildings constructed before these standards were in existence it is impossible for the proposed project to meet the requirements of this section. Section 17.54.010, J4 requires that internal landscaping equal a minimum 5% of the parking area. The Applicant is proposing landscaping within the parking area at the rear of the buildings, in excess of the 5% required by the Municipal Code.

### **Landscaping**

The project proposes two new landscape planters in the rear parking lot: One is adjacent to the rear of the building and the other is adjacent to the block wall at the rear property line. The parking area includes 5506 square feet of pavement area. Of that area the project proposes 2099 square feet of landscaped area, or 38%, in excess of the 5% required by the Municipal Code. Because the buildings were constructed around 1930 and are considered non-conforming structures, conformance to current City landscaping standards is not possible. Specifically, since the buildings were constructed to the front property line, construction of a 15 foot landscaped planter is not possible.