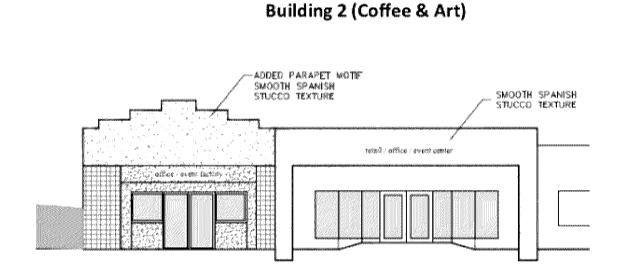

# **Overview of the Kismet Coachella Project (CUP 305)**

The project proposes the following uses as shown on the site plan below: a 3050 square foot cannabis dispensary including 750 square feet for check-in and waiting area, 1800 square feet of retail display area and 500 square feet of rear storage, inventory control and packaging to be located in Building 1 located at 1639 and 1645 6<sup>th</sup> Street; and a 4500 square foot coffee shop, art display and office/event space to be located in Building 2 located at 1657 and 1669 6<sup>th</sup> Street; and a new 8 space parking lot including 1 disabled space in the rear of the building with new landscaping and a new trash enclosure.

As seen from the exhibit below, the Applicant is proposing the following modifications to the outside of the buildings: new smooth Spanish stucco texture; a new curved awning over the dispensary building; new gates across the driveway with a curbed arbor over the driveway area and new signs over each of the proposed uses.

The proposed coffee shop, art displays and office/event space is illustrated and described below.

Building 2 – Coffee Shop, Art Displays, & Office/Event Space 1657 6<sup>th</sup> Street – 2,200 SF 1669 6<sup>th</sup> Street – 2,300 SF