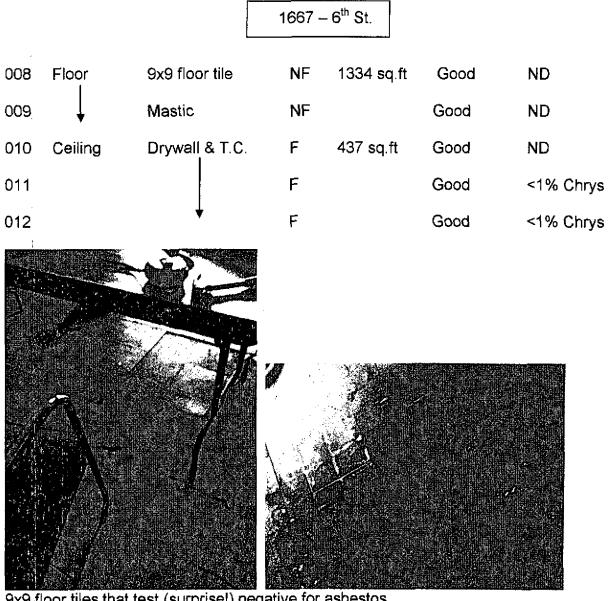

20,

visual inspection, sampling, and laboratory analysis for the presence of asbestos products, including asbestos-containing material (ACM) and asbestos-containing construction material (ACCM). Polarized Light Microscopy and other methods consistent with the US EOA 600 method shall be applied to this investigation. A comprehensive report that documents methods, findings, and appropriate mitigation measures and/or recommendations shall be provided to the City.