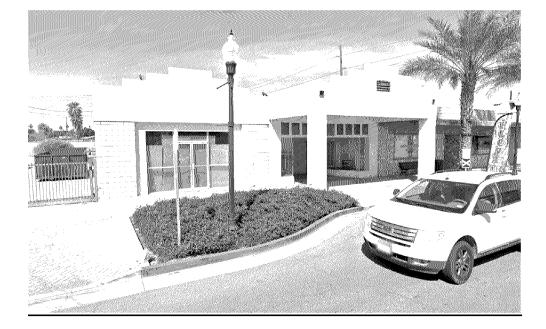

The photograph below is looking north at the existing buildings from Sixth Street. The retail cannabis business is proposed for this building.

The photograph below is looking at Building #2 that is proposed for the coffee shop, art display and office/event space.

The proposed coffee shop, art displays and office/event space is illustrated and described below.

Building 2 – Coffee Shop, Art Displays, & Office/Event Space 1657 6<sup>th</sup> Street – 2,200 SF 1669 6<sup>th</sup> Street – 2,300 SF