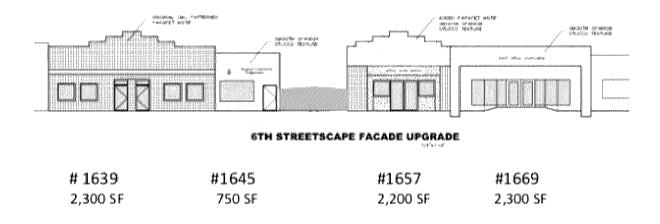

As seen from the exhibit below, the Applicant is proposing the following modifications to the outside of the buildings: new smooth Spanish stucco texture; a new curved awning over the dispensary building; new gates across the driveway with a curbed arbor over the driveway area and new signs over each of the proposed uses.

# **Building 1 (Dispensary)**

Building 1 -- Dispensary
1639 6<sup>th</sup> Street - 2,300 SF
1645 6<sup>th</sup> Street - 750 SF
These two addresses are adjoining and considered one building.
Kismet has control of these two buildings in agreement with the property owner.