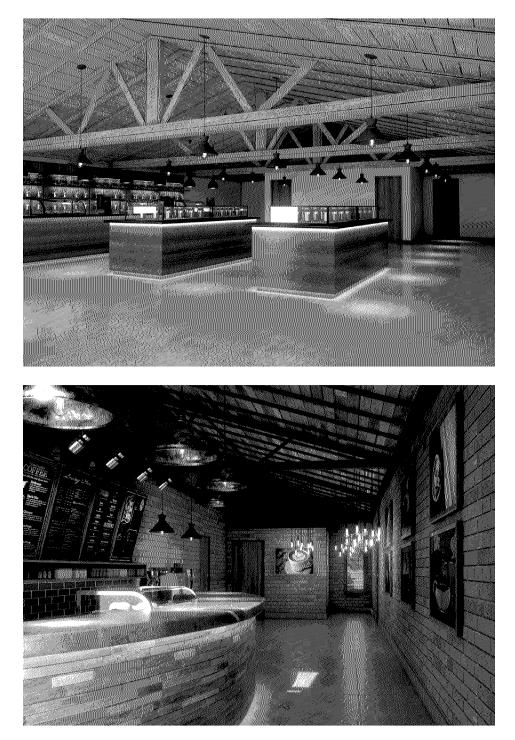

Artist renderings of the completed buildings are illustrated on the two exhibits below:

The exhibit below shows the view towards the rear of the building looking at the proposed parking lot.

20,

The two exhibits below illustrate the interior of the cannabis dispensary.

The above exhibit illustrates the proposed coffee bar, check in reception and waiting area of the proposed cannabis dispensary.