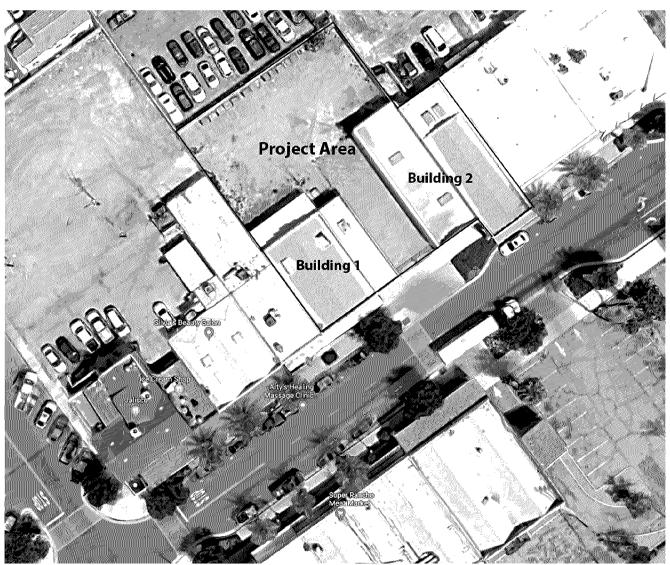

# **BACKGROUND:**

The above referenced applications are proposed within four existing commercial buildings at 1639, 1645, 1657 and 1669 Sixth Street as illustrated on the following aerial photograph:

20.

The photograph below is looking north at the existing buildings from Sixth Street. The retail cannabis business is proposed for this building.

The photograph below is looking at Building #2 that is proposed for the coffee shop, art display and office/event space.

# **History of the Existing Buildings**

According to information obtained from Riverside County, the four lots on which the buildings exist were recorded on June 1, 1902 and the buildings were constructed around 1930. Staff has reviewed the building permits that have been issued for the property. (see attachment 4) The first record of a building permit was issued on November 30, 1972 for the refurbishing of a women's clothing store. On June 18, 1975 a permit was issued for a sign for the United Farm Workers and on April 4, 1978 a permit was issued to repair the roof. The next building permits were issued in 2013 to retrofit wall anchorage and re-roof the buildings. Additional permits were issued on April 23, 2019 for alterations and additions to demolish and discard all interior, "non-bearing" walls, framing, electrical outlets and HVAC, remove or grind down to slab anchor bolts flush. The Applicant has stated that these buildings have been vacant for at least twenty years.