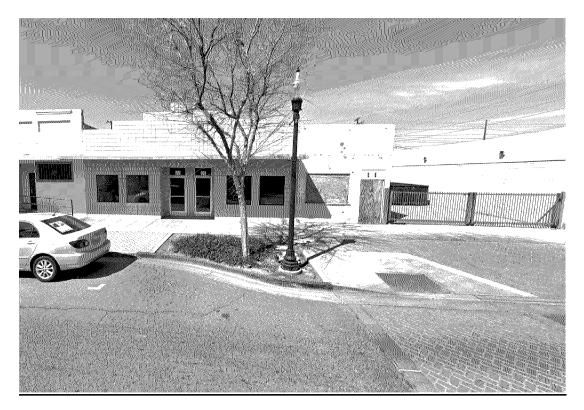

The photograph below is looking north at the existing buildings from Sixth Street. The retail cannabis business is proposed for this building.

The photograph below is looking at Building #2 that is proposed for the coffee shop, art display and office/event space.

# **Building 1 (Dispensary)**

Building 1 -- Dispensary
1639 6<sup>th</sup> Street - 2,300 SF
1645 6<sup>th</sup> Street - 750 SF
These two addresses are adjoining and considered one building.
Kismet has control of these two buildings in agreement with the property owner.