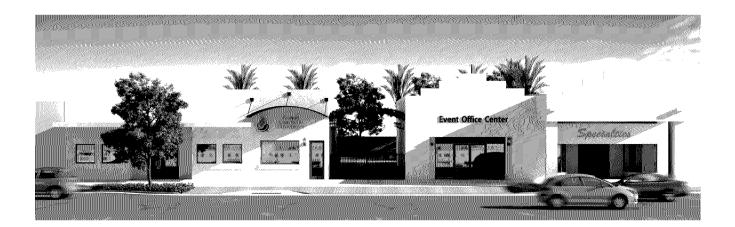

The overall project and streetscape including both buildings is illustrated below:

The dispensary is proposed for Building 1 as illustrated and described below:

Artist renderings of the completed buildings are illustrated on the two exhibits below:

The exhibit below shows the view towards the rear of the building looking at the proposed parking lot.

20,

The two exhibits below illustrate the interior of the cannabis dispensary.