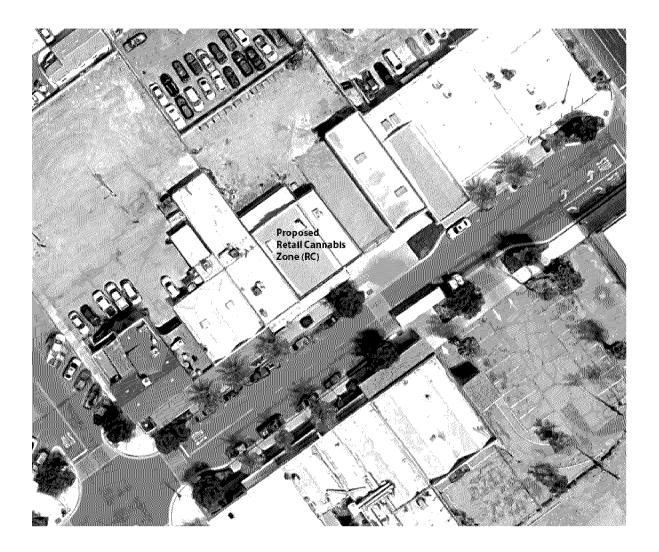

# **BACKGROUND:**

The above referenced applications are proposed within four existing commercial buildings at 1639, 1645, 1657 and 1669 Sixth Street as illustrated on the following aerial photograph:

20.

#### Environmental Setting:

The site is designated as being within the Downtown Center on the 2035 Coachella General Plan as illustrated on the exhibit below:

The project site is zoned General Commercial (C-G) as illustrated on the exhibit below. Surrounding properties to the north, south and west are zoned C-G (General Commercial).

Surrounding land uses to the north, south, east and west of the site consist of commercial land uses.