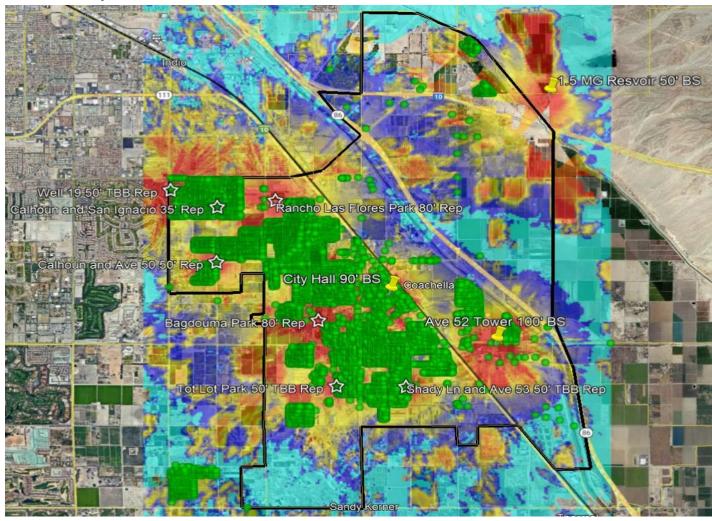

## Coachella, CA

~Utility to confirm meter service locations and/or service area to be covered. Propagation study based on addresses and/or service area boundaries provided by city/utility and geocoded by Master Meter.

~Propagation Study/Quote may use existing towers/tanks/infrastructure. If at time of installation infrastructure no longer exists, utility to pay an additional fee for tower installation.

~Base Station Antennas MUST be installed at heights indicated on prop study to receive results as indicated above. Any change in height can result in different radio signal strength and read rate results.