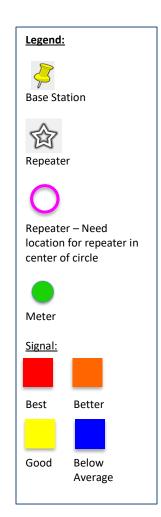

## Coachella, CA

~Utility to confirm meter service locations and/or service area to be covered. Propagation study based on addresses and/or service area boundaries provided by city/utility and geocoded by Master Meter.

~Propagation Study/Quote may use existing towers/tanks/infrastructure. If at time of installation infrastructure no longer exists, utility to pay an additional fee for tower installation.

~Base Station Antennas MUST be installed at heights indicated on prop study to receive results as indicated above. Any change in height can result in different radio signal strength and read rate results.